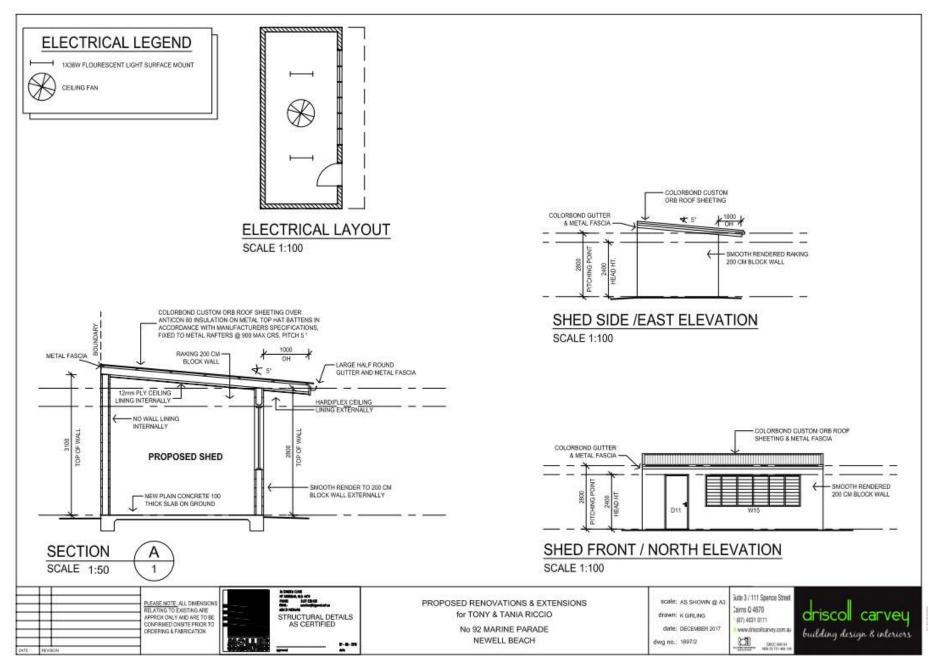

## Summary of Exempt Development

Exempted development consists of constructing a shed at the rear of the property.

#### Attachment 1