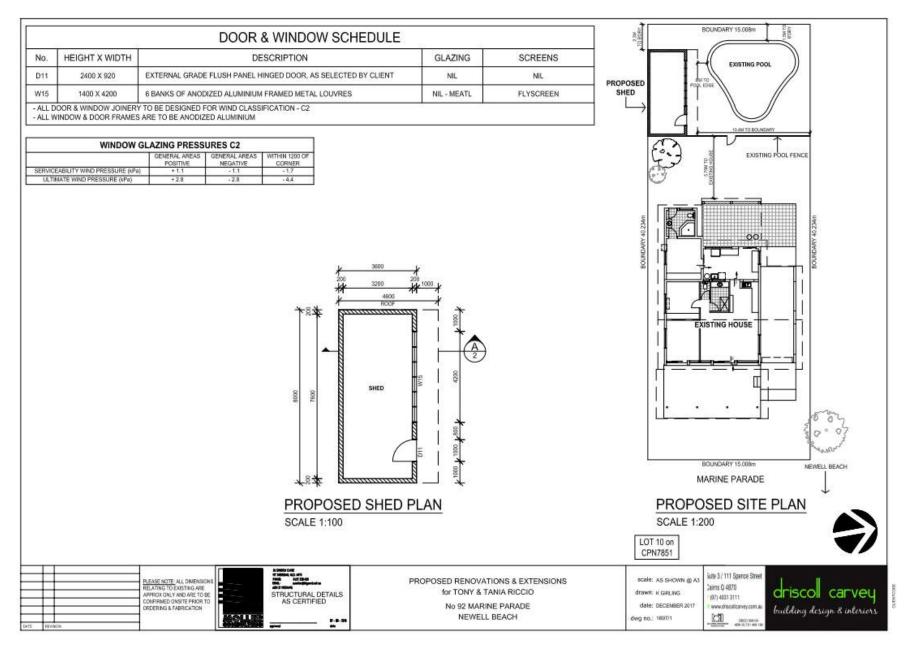

## Summary of Exempt Development

Exempted development consists of constructing a shed at the rear of the property.

#### 1. Location details

Street address: 92 Marine Parade NEWELL BEACH

Real property description: LOT: 10 TYP: N PLN: 7851

I wish to advise that an exemption certificate has been granted on 6 November 2018 for development of a shed on the above allotment and as detailed at Attachment 1.

#### Attachment 1