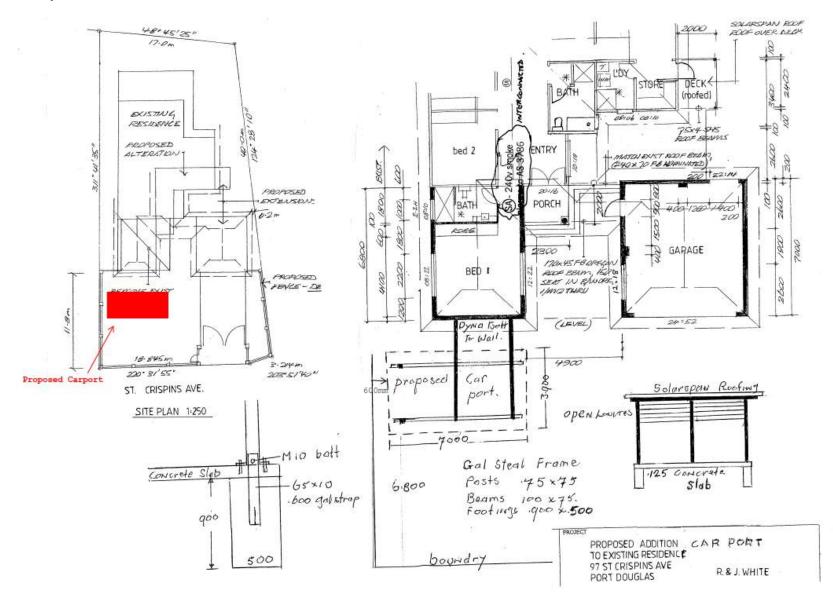

### Summary of Exempt Development

Development being made exempt consists of a carport. The exemption is made from the Flood and Storm Tide Hazard Inundation Overlay Code within the 2018 Douglas Shire Planning Scheme.

#### 1. Location details

Street address: 97 St Crispins Avenue PORT DOUGLAS

Real property description: LOT: 86 SP: 102172

I wish to advise that an exemption certificate has been granted on 11 January 2018 for development comprising:

| Drawing Number                                      | Reference | Date                                                 |
|-----------------------------------------------------|-----------|------------------------------------------------------|
| Proposed Addition to Existing<br>Residence- Carport |           | Submitted with exemption request on 18 December 2018 |

#### **Exempted Plan**