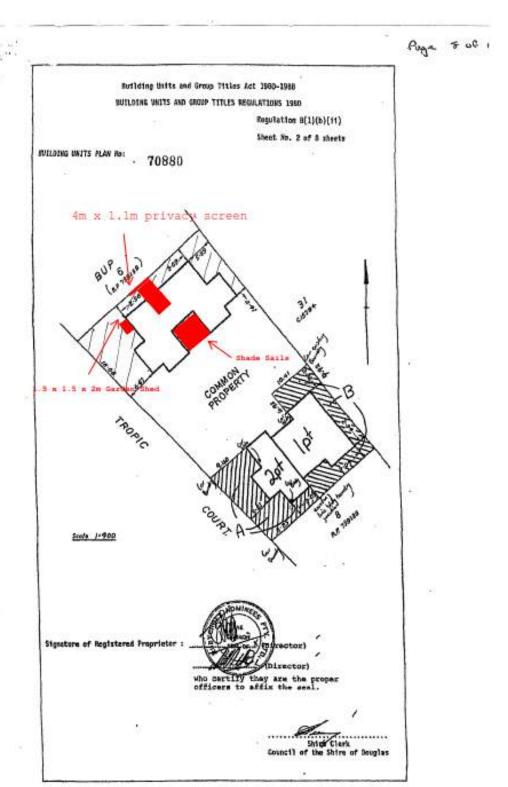

# Summary of Exempt Development

Development made exempt from the Flood and Strom Tide Hazard Overlay Code within the 2018 Douglas Shire Planning Scheme version 1.0 consists of two shade sails, a privacy screen and a garden shed.

## 1. Location details

Street address: 3 Tropic Court PORT DOUGLAS, 4/3 & 3/3 Tropic Court PORT

**DOUGLAS** 

Real property description: LOT: 3 on BUP70880, LOT: 4 on BUP70880, LOT 0 on BUP70880

I wish to advise that an exemption certificate has been granted on 15 January 2019 for development comprising:

| Drawing Number | Reference | Date                         |
|----------------|-----------|------------------------------|
| Site Plan      | ' ' ' '   | Submitted 11 January<br>2019 |