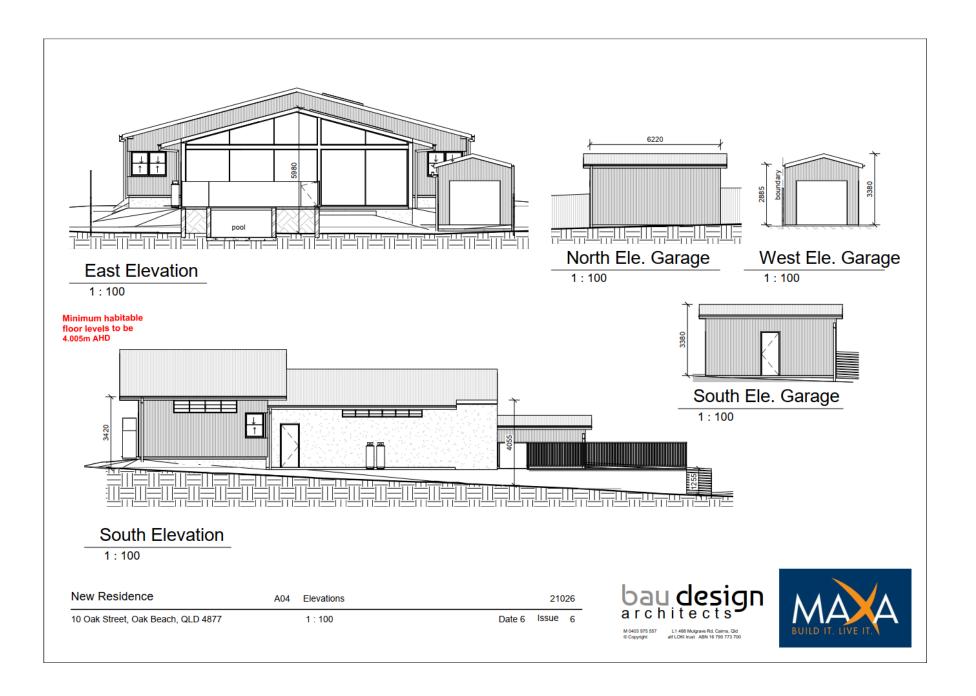

# West Elevation

1:100

Minimum habitable floor levels to be 4.005m AHD

# North Elevation

1:100

 New Residence
 A05
 Elevations
 21026

 10 Oak Street, Oak Beach, QLD 4877
 1 : 100
 Date 6
 Issue 6

M 0403 975 557 L1 488 Mulgrave Rd, Cairns, Qld © Copyright aff LOKI trust ABN 16 790 773 700