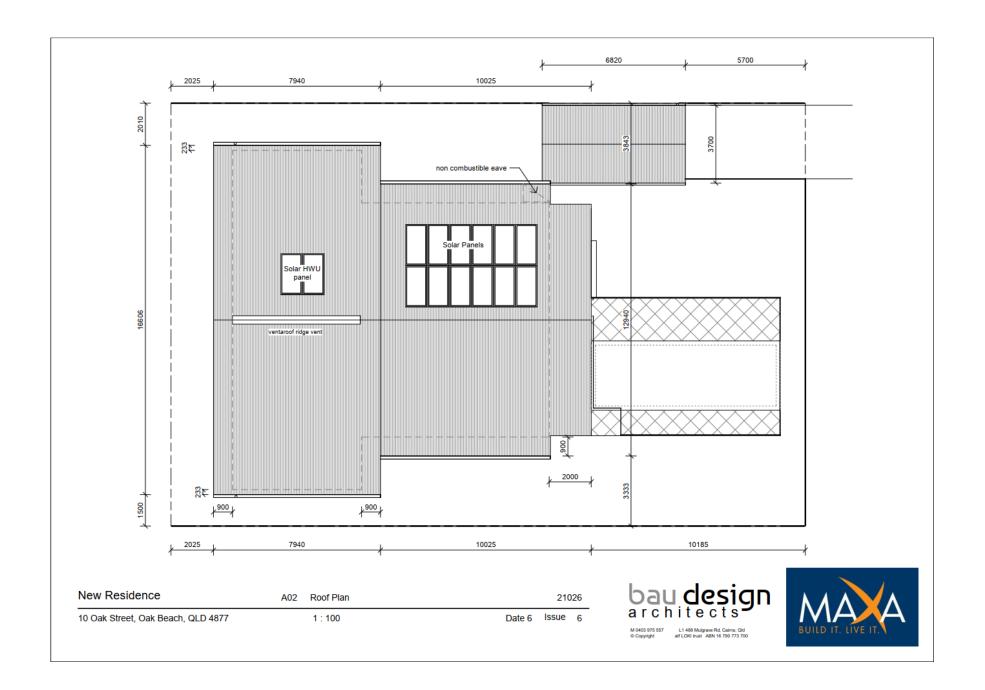

| Number Number | Sheet Name             | Issue |
|---------------|------------------------|-------|
| A00           | Site Plan              | 6     |
| A01           | Floor plans            | 6     |
| A02           | Roof Plan              | 6     |
| A03<br>A04    | Reflected Ceiling Plan | 6     |
| A04           | Elevations             | 6     |
| A05           | Elevations             | 6     |
| A06           | Sections               | 6.    |
| A09           | 3D View                | 6     |