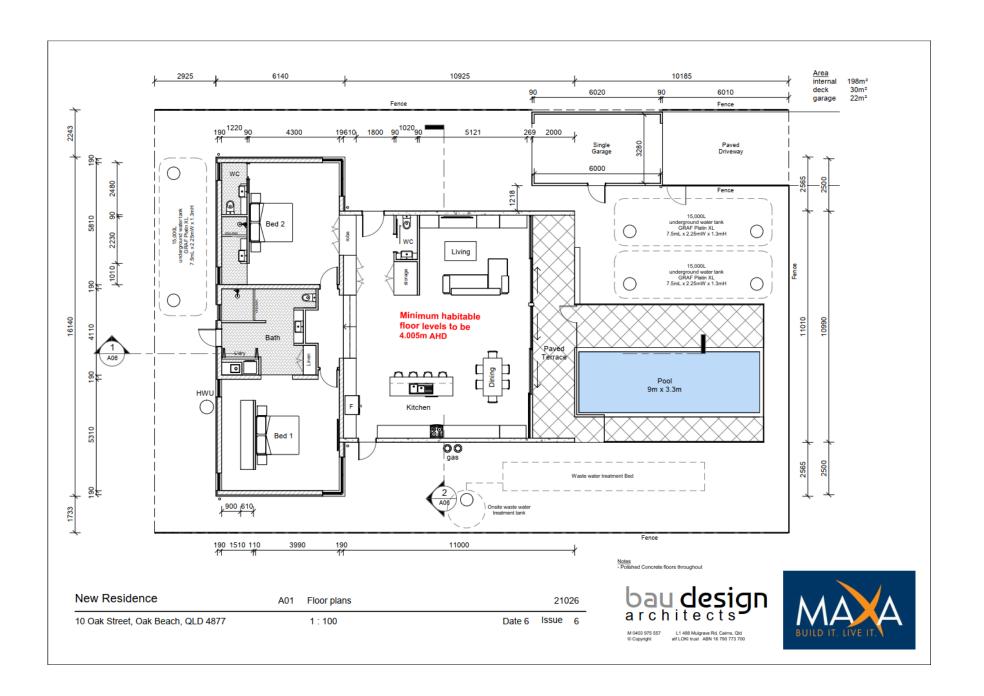

| Number Number | Sheet Name             | Issue |
|---------------|------------------------|-------|
| A00           | Site Plan              | 6     |
| A01           | Floor plans            | 6     |
| A02           | Roof Plan              | 6     |
| A03<br>A04    | Reflected Ceiling Plan | 6     |
| A04           | Elevations             | 6     |
| A05           | Elevations             | 6     |
| A06           | Sections               | 6.    |
| A09           | 3D View                | 6     |