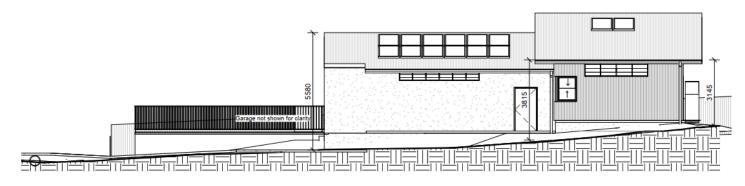

| Issue |
|---------------|------------------------|-------|
| A00           | Site Plan              | 6     |
| A01           | Floor plans            | 6     |
| A02           | Roof Plan              | 6     |
| A03<br>A04    | Reflected Ceiling Plan | 6     |
| A04           | Elevations             | 6     |
| A05           | Elevations             | 6     |
| A06           | Sections               | 6.    |
| A09           | 3D View                | 6     |

 New Residence
 A00
 Site Plan
 21026

 10 Oak Street, Oak Beach, QLD 4877
 1 : 200
 Date 6
 Issue 6





**Attachment 1** 







New Residence A03 Reflected Ceiling Plan 21026 10 Oak Street, Oak Beach, QLD 4877 Date 6 Issue 6 1:100









# West Elevation

1:100

Minimum habitable floor levels to be 4.005m AHD



# North Elevation

1:100

 New Residence
 A05
 Elevations
 21026

 10 Oak Street, Oak Beach, QLD 4877
 1 : 100
 Date 6
 Issue 6



M 0403 975 557 L1 488 Mulgrave Rd, Cairns, Qld © Copyright aff LOKI trust ABN 16 790 773 700



Doc ID 1024484 SITEX2021\_4250/1 Page 8 of 11







New Residence A09 3D View 21026 Date 6 Issue 6

10 Oak Street, Oak Beach, QLD 4877

bau design

M 0403 975 557 L1 488 Mulgrave Rd, Cairns, Qld © Copyright atf LOKI trust ABN 16 790 773 700



Doc ID 1024484 SITEX2021\_4250/1 Page 10 of 11