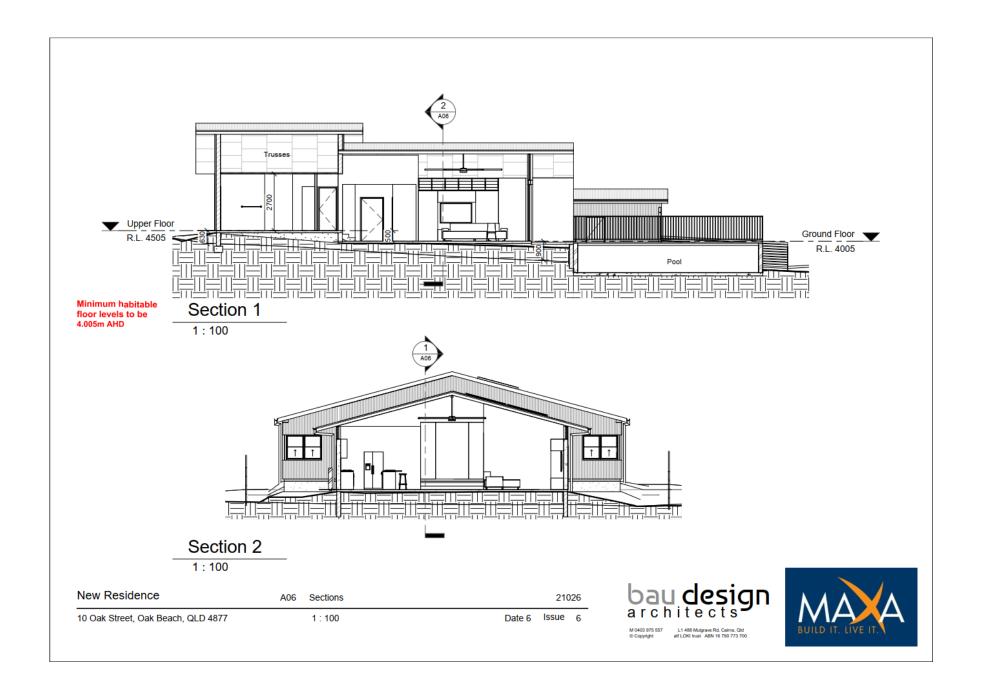

|
| A04           | Elevations             | 6     |
| A05           | Elevations             | 6     |
| A06           | Sections               | 6.    |
| A09           | 3D View                | 6     |

 New Residence
 A00
 Site Plan
 21026

 10 Oak Street, Oak Beach, QLD 4877
 1 : 200
 Date 6
 Issue 6





**Attachment 1** 







New Residence A03 Reflected Ceiling Plan 21026 10 Oak Street, Oak Beach, QLD 4877 Date 6 Issue 6 1:100









# West Elevation

1:100

Minimum habitable floor levels to be 4.005m AHD



# North Elevation

1:100

 New Residence
 A05
 Elevations
 21026

 10 Oak Street, Oak Beach, QLD 4877
 1 : 100
 Date 6
 Issue 6



M 0403 975 557 L1 488 Mulgrave Rd, Cairns, Qld © Copyright aff LOKI trust ABN 16 790 773 700



Doc ID 1024484 SITEX2021\_4250/1 Page 8 of 11







New Residence A09 3D View 21026 Date 6 Issue 6

10 Oak Street, Oak Beach, QLD 4877

bau design

M 0403 975 557 L1 488 Mulgrave Rd, Cairns, Qld © Copyright atf LOKI trust ABN 16 790 773 700



Doc ID 1024484 SITEX2021\_4250/1 Page 10 of 11