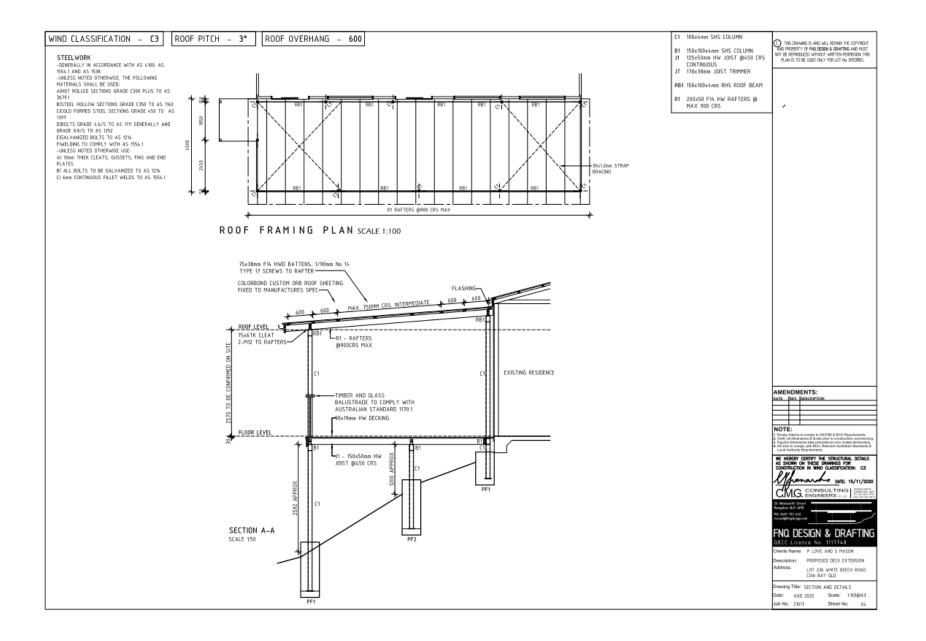

#### **Summary of Exempt Development**

Development being made exempt from the 2018 Douglas Shire Planning Scheme for building work assessable against the scheme within the Conservation Zone consists of the replacement of an existing deck as detailed in the attached plans.