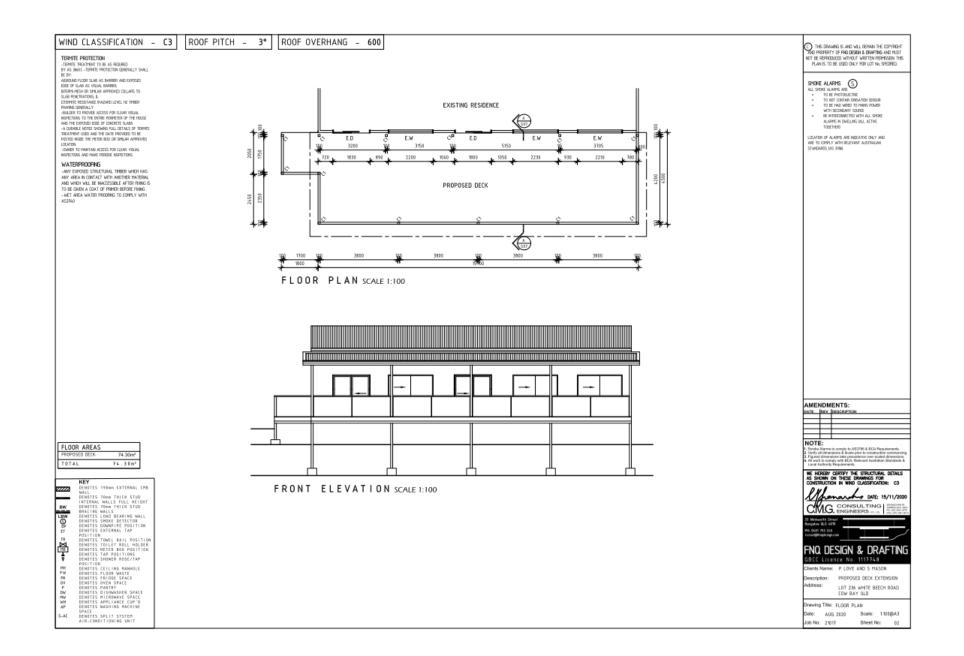

#### **Summary of Exempt Development**

Development being made exempt from the 2018 Douglas Shire Planning Scheme for building work assessable against the scheme within the Conservation Zone consists of the replacement of an existing deck as detailed in the attached plans.