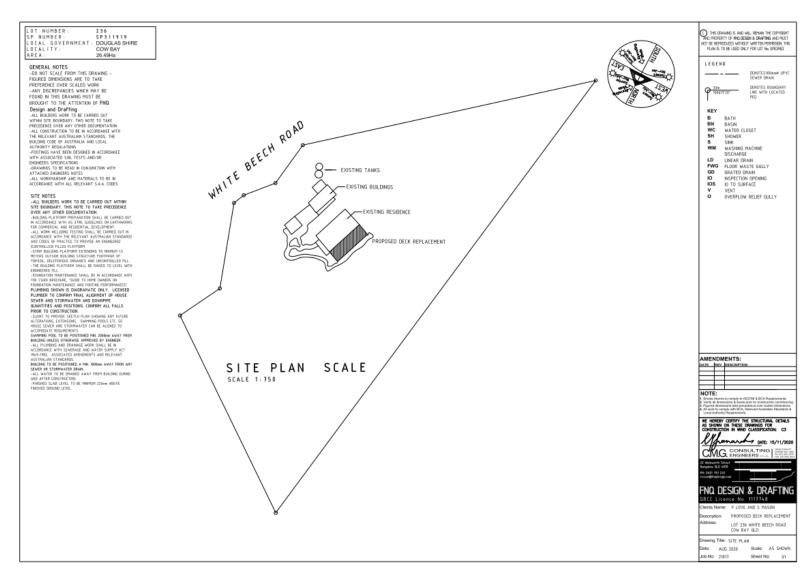

#### **Summary of Exempt Development**

Development being made exempt from the 2018 Douglas Shire Planning Scheme for building work assessable against the scheme within the Conservation Zone consists of the replacement of an existing deck as detailed in the attached plans.

#### Location details

| Street Address:            | 96 White Beech Road COW BAY |
|----------------------------|-----------------------------|
| Real Property Description: | LOT: 236 RP: 740658         |
| Local Government Area:     | Douglas Shire Council       |