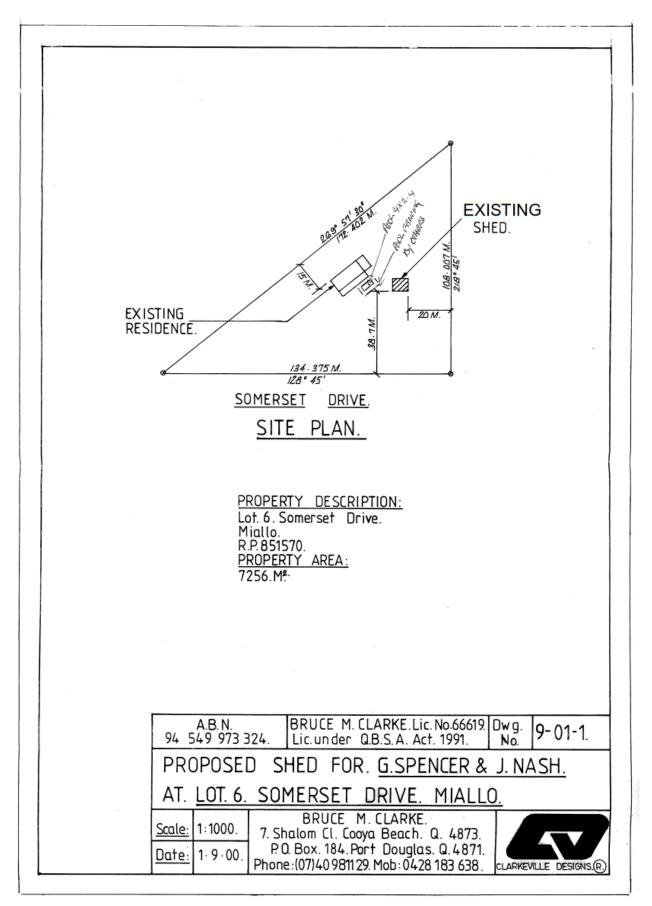

#### Location details

| Street Address:            | 76-88 Somerset Drive MIALLO |
|----------------------------|-----------------------------|
| Real Property Description: | LOT: 6 RP: 851570           |
| Local Government Area:     | Douglas Shire Council       |