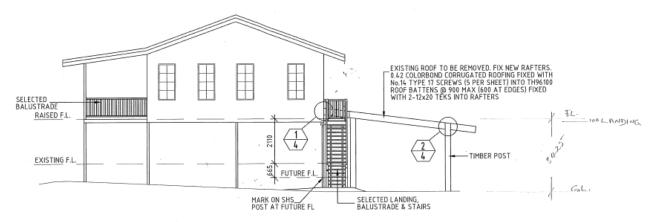

# NORTH EAST ELEVATION

1:100

FUTURE LOWER FLOOR TO CEILING HEIGHT 2600 WITH CEILING FIXED DIRECT TO UNDERSIDE OF EXISTING JOISTS

REFER EXISTING BUILDING PLANS FOR OTHER, EXISTING ELEVATIONS

COMPLIANT BALUSTRADE TO ALL OPEN SIDES OF EXISTING DECK. BEDROOM WINDOWS TO HAVE SECURITY SCREENING IN ACCORDANCE WITH BCA

STRUCTURAL DELIMING
CHEQUIA SOLUTION
FOR SERVICE
CONSULTING ENGINEERS
THE STRUCTURAL CONTROLLED TO THE SERVICE CONTROLLED

DESIGN WIND SPEED (C2) 61m/s Ultimate Limit State

D. PRICE 47 Mahogany Road Diwan Lot 2 RP738674 House Raise & Carport Elevation

HOME IMPROVEMENT DESIGNERS

P.O. Box 1062 Malanda 4885 Phone: 0438 559 747 email: kenb@hidesigners.com.au QBCC Licence No. 1152837

|          | DRAWN:        | K.B.          |    | JOB No: | 945    |    |  |
|----------|---------------|---------------|----|---------|--------|----|--|
| 85       | DATE:         | DATE: 25.7.16 |    |         | 3      | Τ  |  |
| au<br>37 | DRAWING SIZE: |               | А3 | SCALE:  | AS SHO | WN |  |