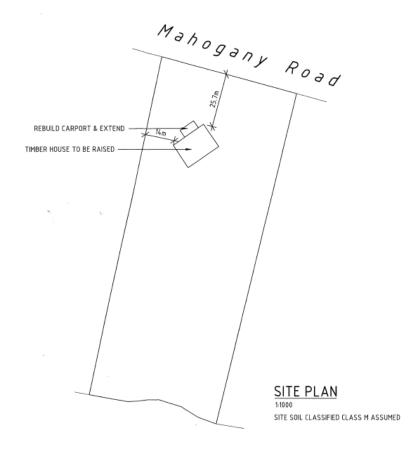

### **Attachment 1**

DESIGN WIND SPEED (C2) 61m/s Ultimate Limit State

D. PRICE
47 Mahogany Road
Diwan Lot 2 RP738674
Site Plan

Weight-Public 17810(965 Price dreg Jul 28, 2018 - 11817am

House Raise & Carport
IMPROVEMENT
DESIGNERS
ABA: 29 993 275 373

P.O. Box 1062 Malanda 4885 D Phone: 0438 559 747 email: kenb@hidesigners.com.au QBCC Licence No. 1152837

|          | DRAWN K.B.    |      |      | JOB No: | 945      |  |
|----------|---------------|------|------|---------|----------|--|
| 85       | DATE          | 25.7 | 7.16 | SHEET:  | 1        |  |
| au<br>37 | DRAWING SIZE: |      | А3   | SCALE:  | AS SHOWN |  |