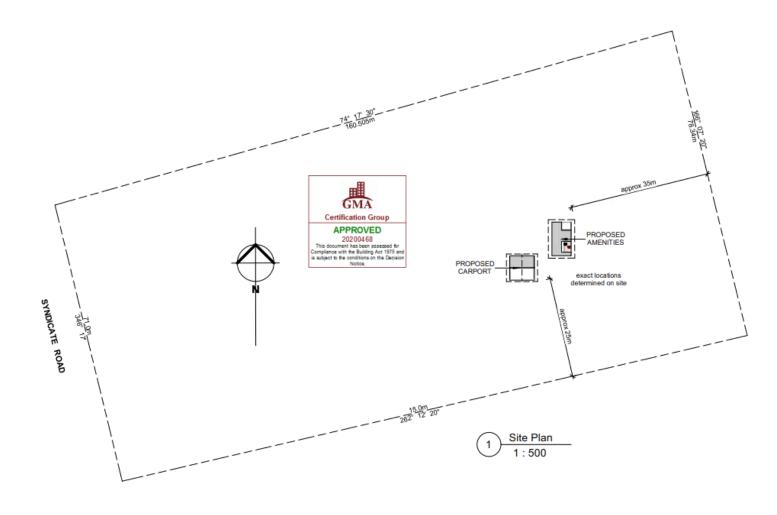

Proposed Carport and Amenities Syndicate Road L9 RP907340, SYNDICATE

| S. Matthews |                              | WIND CLASS<br>C2 | PLAN NUMBER<br>101-20 | 1 of 3 |
|-------------|------------------------------|------------------|-----------------------|--------|
| 1 : 500     | Site Plan, Sheet List, Notes |                  | 05.02.20              | A A    |

#### **Location details**

Street Address: Splendour Road MOSSMAN

Real Property Description: LOT: 9 RP: 907340

Local Government Area: Douglas Shire Council

I wish to advise that an exemption certificate has been granted on 2 March 2020 for development as detailed in Attachment 1.

#### **Summary of Exempt Development**

Development being made exempt from the Flood and Storm Tide Hazard Overlay Code from the 2018 Douglas Shire Planning Scheme version 1.0 consists of two class 10a sheds.