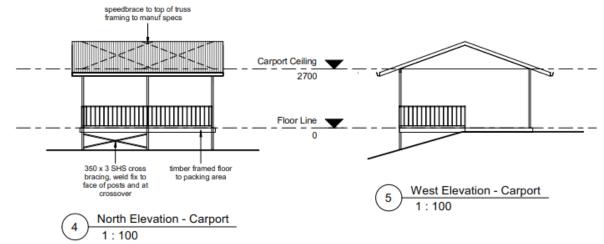

**GREG SKYRING** Design and DRAFTING Pty. Ltd. Lic Under QBSA Act 1991 - No 1040371

11 Noli Close,

1:100

Phone/Fax: (07) 40982061 Mobile: 0419212652 Email: greg@skyringdesign.com.au Mossman Q. 4873

Proposed Carport and Amenities Syndicate Road L9 RP907340, SYNDICATE

| S. Matthews |                                  | WIND CLASS<br>C2 | PLAN NUMBER<br>101-20 | 2 of 3 |
|-------------|----------------------------------|------------------|-----------------------|--------|
| 1: 100      | Floor Plan, Elevations - Carport |                  | 05.02.20              | A      |