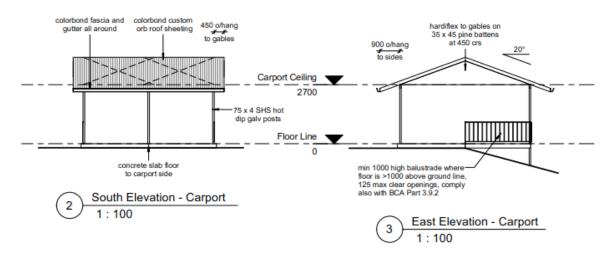

| S. Matthews |                                  | WIND CLASS<br>C2 | PLAN NUMBER<br>101-20 | 2 of 3 |
|-------------|----------------------------------|------------------|-----------------------|--------|
| 1: 100      | Floor Plan, Elevations - Carport |                  | 05.02.20              | A      |