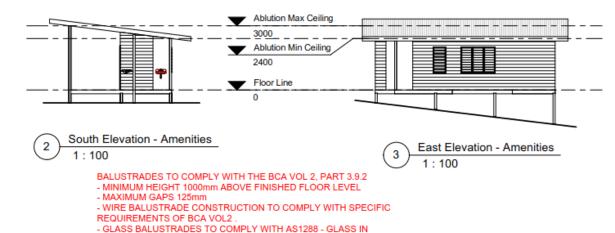

11 Noli Close, Mossman Q. 4873 Phone/Fax: (07) 40982061 Mobile: 0419212652 Email: greg@skyringdesign.com.au Proposed Carport and Amenities Syndicate Road L9 RP907340, SYNDICATE

| S. Matthews |                                       | WIND CLASS<br>C2 | PLAN NUMBER<br>101-20 | 3 of 3 |
|-------------|---------------------------------------|------------------|-----------------------|--------|
| 1: 100      | Floor Plan, Elevations -<br>Amenities |                  | 05.02.20              | A A    |