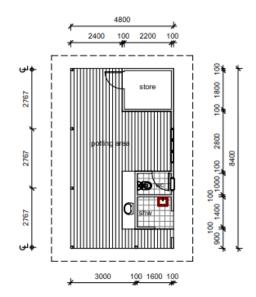

11 Noli Close, Mossman Q. 4873 Phone/Fax: (07) 40982061 Mobile: 0419212652 Email: greg@skyringdesign.com.au Proposed Carport and Amenities Syndicate Road L9 RP907340, SYNDICATE

| S. Matthews |                                       | WIND CLASS<br>C2 | PLAN NUMBER<br>101-20 | 3 of 3 |
|-------------|---------------------------------------|------------------|-----------------------|--------|
| 1: 100      | Floor Plan, Elevations -<br>Amenities |                  | 05.02.20              | A A    |