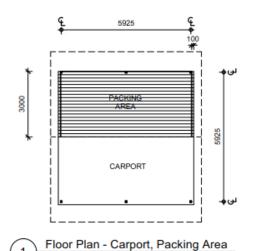

| S. Matthews |                                  | WIND CLASS<br>C2 | PLAN NUMBER<br>101-20 | 2 of 3 |
|-------------|----------------------------------|------------------|-----------------------|--------|
| 1: 100      | Floor Plan, Elevations - Carport |                  | 05.02.20              | A      |