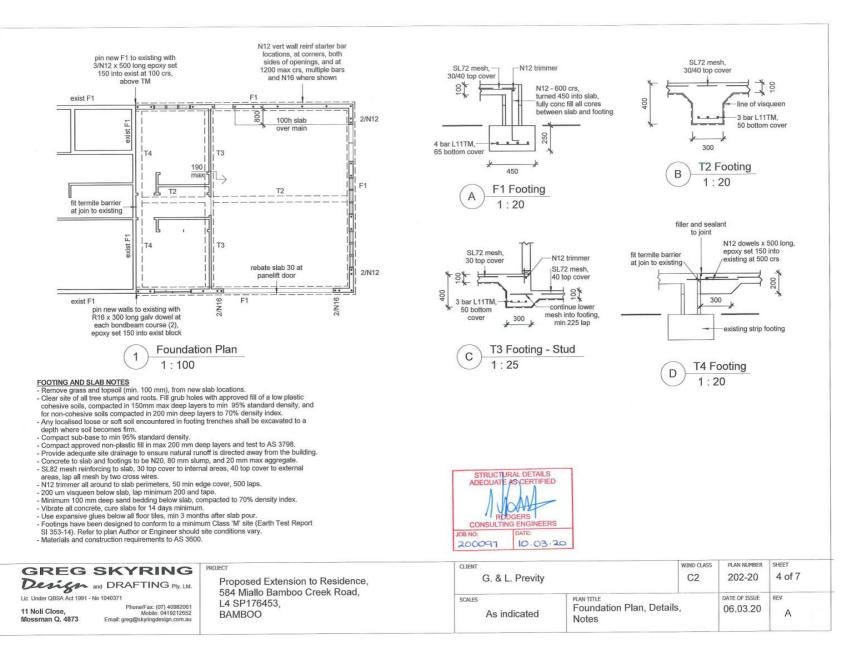

MGP12 bracing wall, provide gap between wall and truss chord

TOP OF BRACING WALL TOP OF BRACING WALL
- CROSSING TRUSS - PARALLEL TRUSS

H Bracing Wall Top Fixing

1:50

truss chord at 900 crs

galv 250 x 50 x 6pl bracket,

thread over bondbeam steel, 8pl bracket where strap is

required and at girder trusses

70 x 45 block below-

W8 tie where vert

reinf is >200 away

trusses to match existing, 2/skew nails to truss

| GREG SKYRING Devisor and DRAFTING Pty.Ltd. Lic Under 085A Act 1991 - No 1040371  11 Noli Close, Mossman Q. 4873  Email: greg@skyringdesign.com.au | PROJECT Proposed Extension to Residence, 584 Miallo Bamboo Creek Road, L4 SP176453, BAMBOO | G. & L. Previty |                                     | C2      | PLAN NUMBER<br>202-20 | 5 of 7 |
|---------------------------------------------------------------------------------------------------------------------------------------------------|--------------------------------------------------------------------------------------------|-----------------|-------------------------------------|---------|-----------------------|--------|
|                                                                                                                                                   |                                                                                            | As indicated    | PLAN TITLE  Wall and Roof Framing [ | Details | 06.03.20              | REV A  |