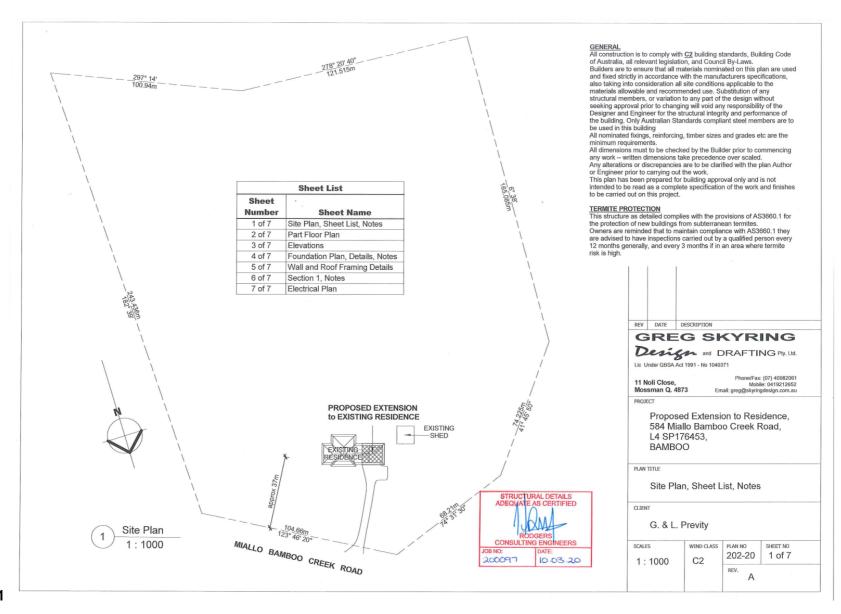

## **Location details**

Street Address: 584 Miallo Bamboo Creek Road Bamboo

Real Property Description: Lot 4 on SP176453

Local Government Area: Douglas Shire Council

Council advises that an exemption certificate has been granted on 2 April 2020 for development as detailed in Attachment 1.

#### Attachment 1

Part Floor Plan

1:100

A

BAMBOO

Email: greg@skyringdesign.com.au

11 Noli Close,

Mossman Q. 4873