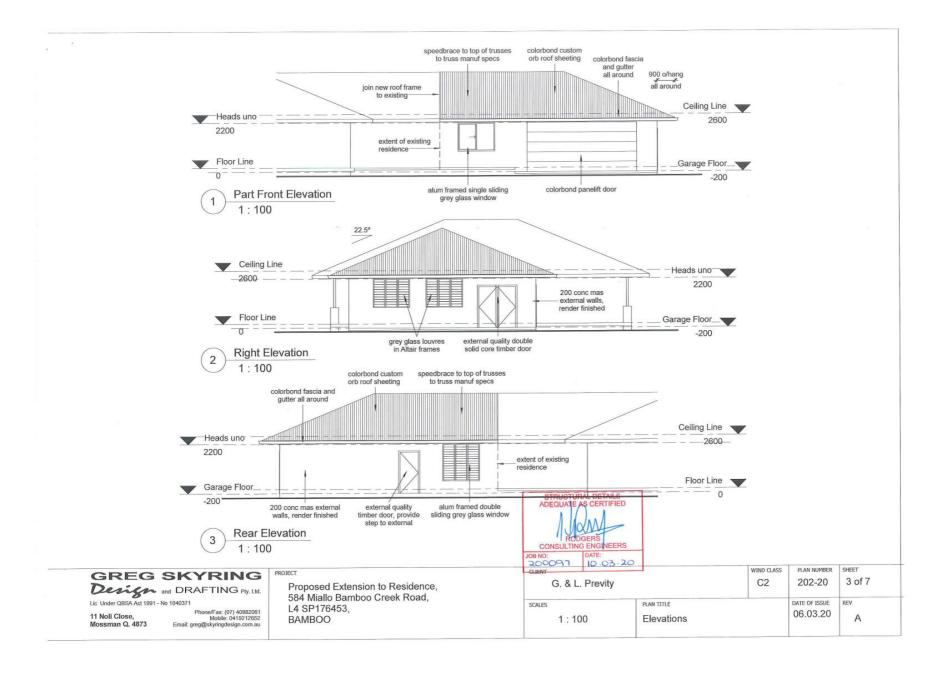

**GREG SKYRING** Design and DRAFTING Pty. Ltd. Lic Under QBSA Act 1991 - No 1040371

11 Noli Close, Mossman Q. 4873

Phone/Fax: (07) 40982061 Mobile: 0419212652 Email: greg@skyringdesign.com.au

Proposed Extension to Residence, 584 Miallo Bamboo Creek Road, L4 SP176453, BAMBOO