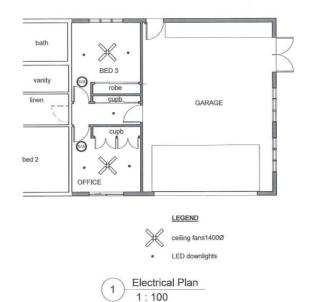

| G. & L. Previty |                            | WIND CLASS | PLAN NUMBER<br>202-20 | 7 of 7 |
|-----------------|----------------------------|------------|-----------------------|--------|
| 1 : 100         | PLAN TITLE Electrical Plan |            | 06.03.20              | REV A  |