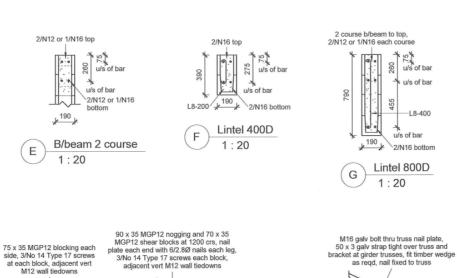

MGP12 bracing wall, provide gap between wall and truss chord

TOP OF BRACING WALL TOP OF BRACING WALL
- CROSSING TRUSS - PARALLEL TRUSS

H Bracing Wall Top Fixing

1:50

truss chord at 900 crs

galv 250 x 50 x 6pl bracket,

thread over bondbeam steel, 8pl bracket where strap is

required and at girder trusses

70 x 45 block below-

W8 tie where vert

reinf is >200 away

trusses to match existing, 2/skew nails to truss

| GREG SKYRING Devisor and DRAFTING Pty.Ltd. Lic Under 085A Act 1991 - No 1040371  11 Noli Close, Mossman Q. 4873  Email: greg@skyringdesign.com.au | PROJECT Proposed Extension to Residence, 584 Miallo Bamboo Creek Road, L4 SP176453, BAMBOO | G. & L. Previty |                                     | C2      | PLAN NUMBER<br>202-20 | 5 of 7 |
|---------------------------------------------------------------------------------------------------------------------------------------------------|--------------------------------------------------------------------------------------------|-----------------|-------------------------------------|---------|-----------------------|--------|
|                                                                                                                                                   |                                                                                            | As indicated    | PLAN TITLE  Wall and Roof Framing [ | Details | 06.03.20              | REV A  |