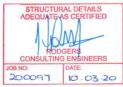

thread over bondbeam steel, 8pl bracket where strap is

required and at girder trusses

70 x 45 block below-

W8 tie where vert

reinf is >200 away

trusses to match existing, 2/skew nails to truss

| GREG SKYRING Devisor and DRAFTING Pty.Ltd. Lic Under 085A Act 1991 - No 1040371  11 Noli Close, Mossman Q. 4873  Email: greg@skyringdesign.com.au | PROJECT Proposed Extension to Residence, 584 Miallo Bamboo Creek Road, L4 SP176453, BAMBOO | G. & L. Previty |                                     | C2      | PLAN NUMBER<br>202-20 | 5 of 7 |
|---------------------------------------------------------------------------------------------------------------------------------------------------|--------------------------------------------------------------------------------------------|-----------------|-------------------------------------|---------|-----------------------|--------|
|                                                                                                                                                   |                                                                                            | As indicated    | PLAN TITLE  Wall and Roof Framing [ | Details | 06.03.20              | REV A  |