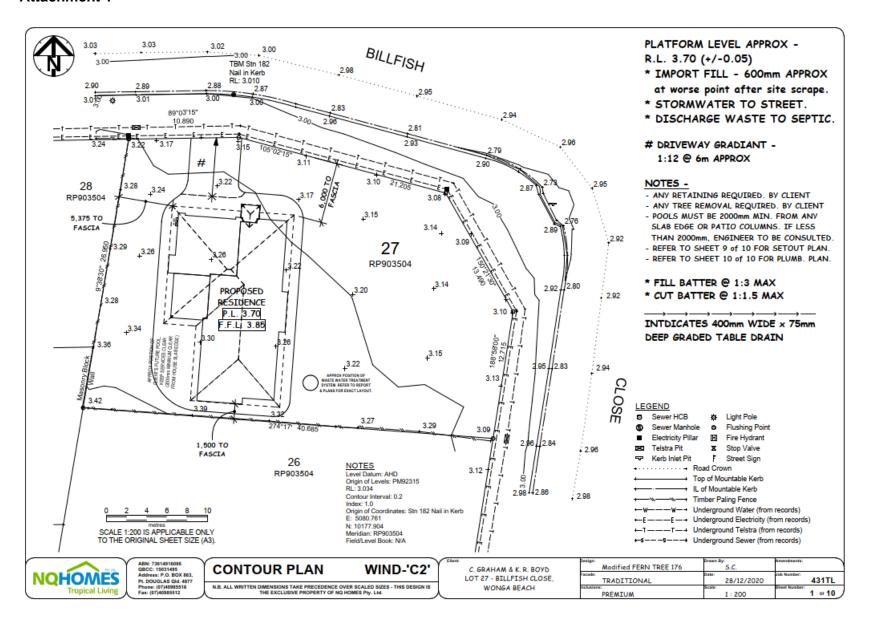

## **Summary of Exempt Development**

Construction of Dwelling House and attached garage within the Flood and Storm Tide Inundation Assessment overlay.

#### Location details

Street Address: 3 Billfish Close Wonga Beach

Real Property Description: Lot 27 on RP903504

Local Government Area: Douglas Shire Council

#### Attachment 1

Doc ID 997143 EXEM.2021\_3978/1 Page 7 of 8

Doc ID 997143 EXEM.2021\_3978/1 Page 8 of 8