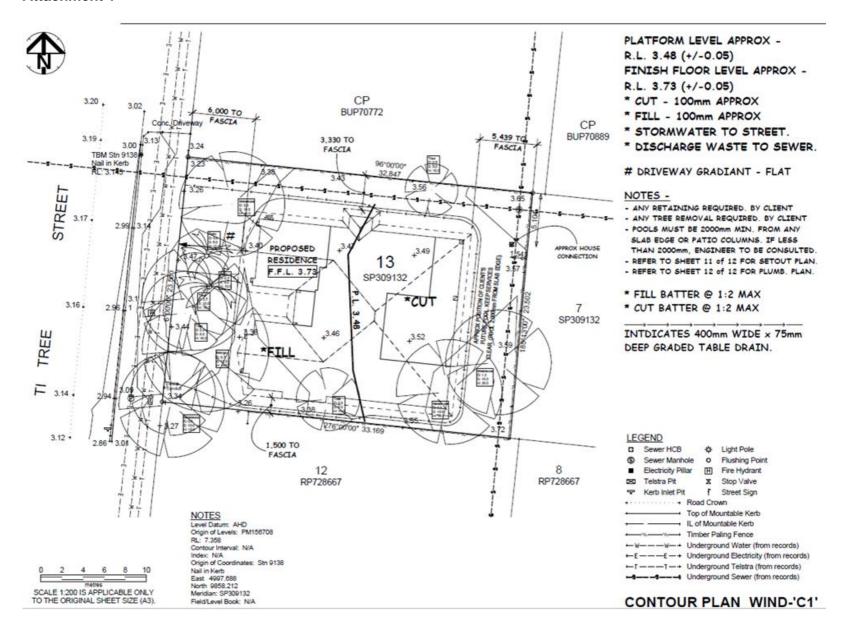

# **Summary of Exempt Development**

Construction of a new Dwelling House within a Medium Storm Tide Hazard overlay.

# **Location details**

Street Address: 14 Ti Tree Street Port Douglas

Real Property Description: Lot 13 on SP309132

Local Government Area: Douglas Shire Council

#### Attachment 1