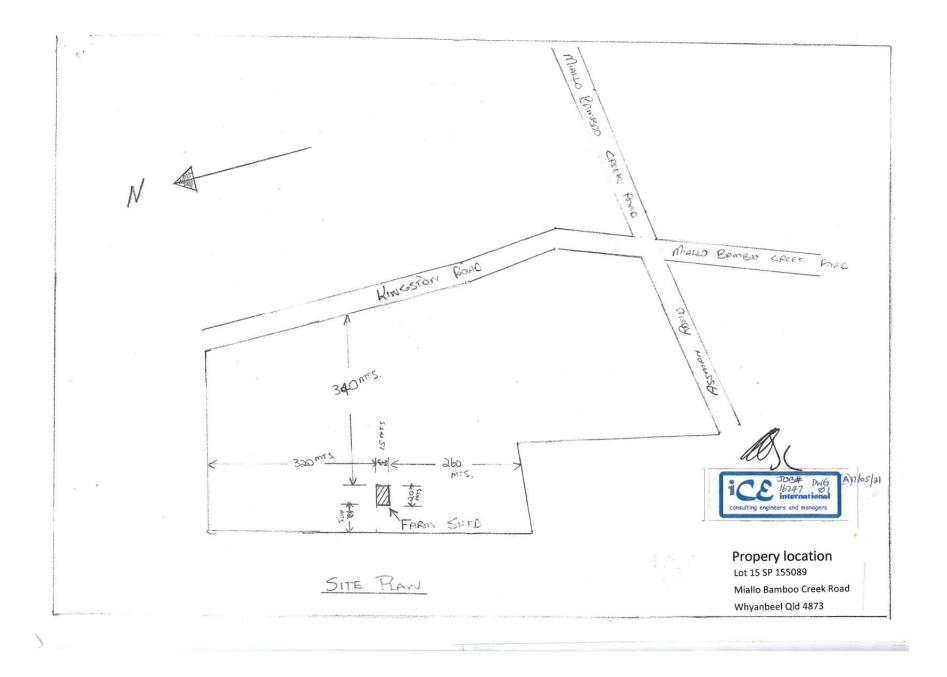

#### Location details

| Street Address:            | Kingston Road Whyanbeel |
|----------------------------|-------------------------|
| Real Property Description: | Lot 15 on SP155089      |
| Local Government Area:     | Douglas Shire Council   |

# Attachment 1

L15 SP155089