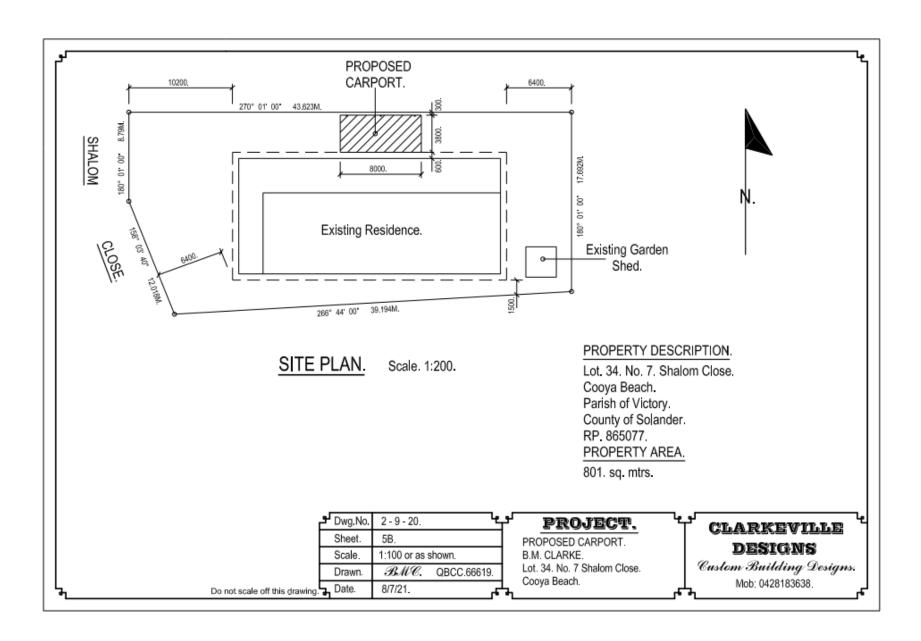

#### Location details

Street Address: 7 Shalom Close COOYA BEACH

Real Property Description: LOT: 34 RP: 865077

Local Government Area: Douglas Shire Council