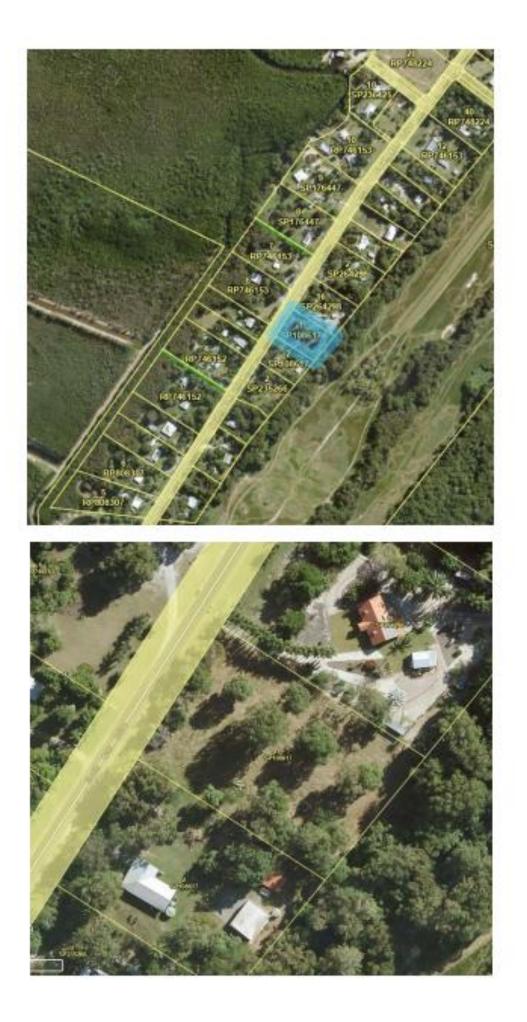

## **Summary of Exempt Development**

Construction of a shed within the Floodplain Assessment overlay.

| Location details           |                                |
|----------------------------|--------------------------------|
| Street Address:            | 67 South Arm Drive Wonga Beach |
| Real Property Description: | Lot 1 on SP108617              |
| Local Government Area:     | Douglas Shire Council          |
| Decision                   |                                |

Council advises that an exemption certificate has been granted on 8 July 2021 for development as detailed in Attachment 1.