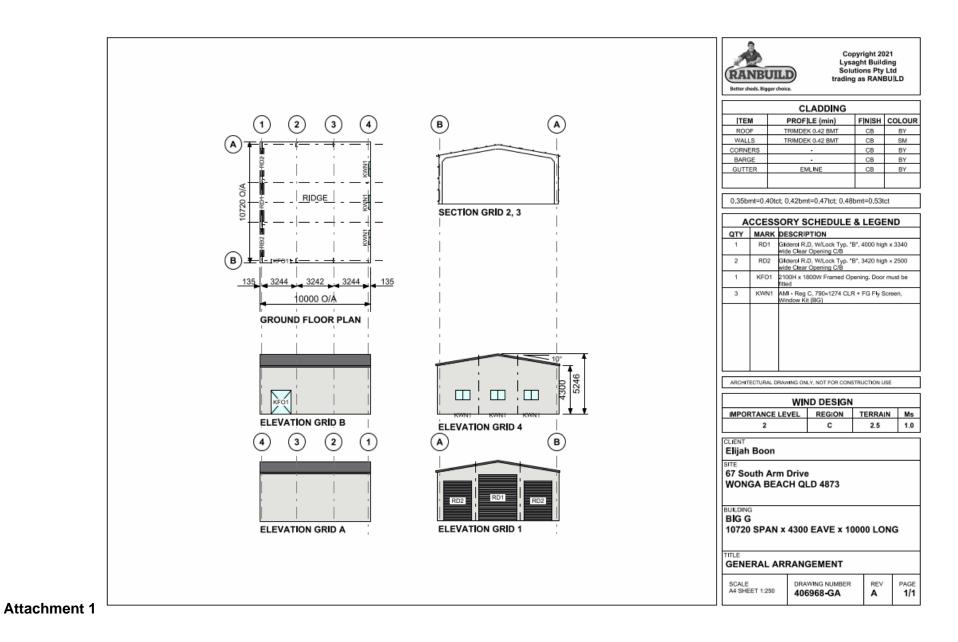

## **Summary of Exempt Development**

Construction of a shed within the Floodplain Assessment overlay.

| Location details           |                                |
|----------------------------|--------------------------------|
| Street Address:            | 67 South Arm Drive Wonga Beach |
| Real Property Description: | Lot 1 on SP108617              |
| Local Government Area:     | Douglas Shire Council          |
| Decision                   |                                |

Council advises that an exemption certificate has been granted on 8 July 2021 for development as detailed in Attachment 1.