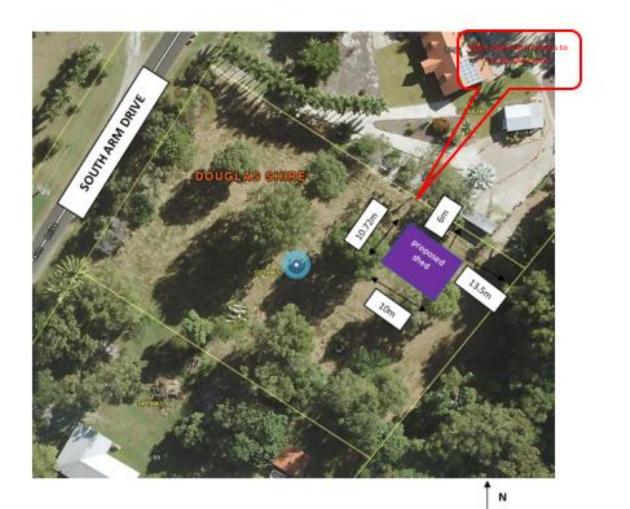

## **Summary of Exempt Development**

Construction of a shed within the Floodplain Assessment overlay.

| Location details           |                                |
|----------------------------|--------------------------------|
| Street Address:            | 67 South Arm Drive Wonga Beach |
| Real Property Description: | Lot 1 on SP108617              |
| Local Government Area:     | Douglas Shire Council          |
| Decision                   |                                |

Council advises that an exemption certificate has been granted on 8 July 2021 for development as detailed in Attachment 1.