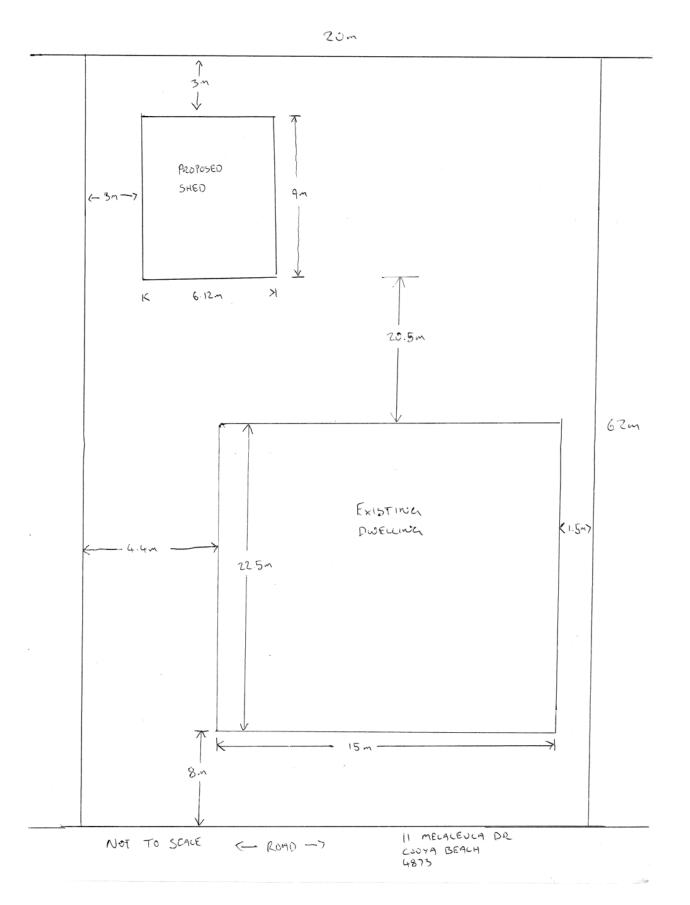

### **Summary of Exempt Development**

Proposed domestic shed to an existing dwelling house. Shed is on land mapped by the Planning scheme Flood and Storm Tide Inundation Hazard and the Bushfire Hazard Overlays.

#### Location details

| Street Address:            | 11 Melaleuca Drive Cooya Beach |
|----------------------------|--------------------------------|
| Real Property Description: | Lot 8 on RP748641              |
| Local Government Area:     | Douglas Shire Council          |