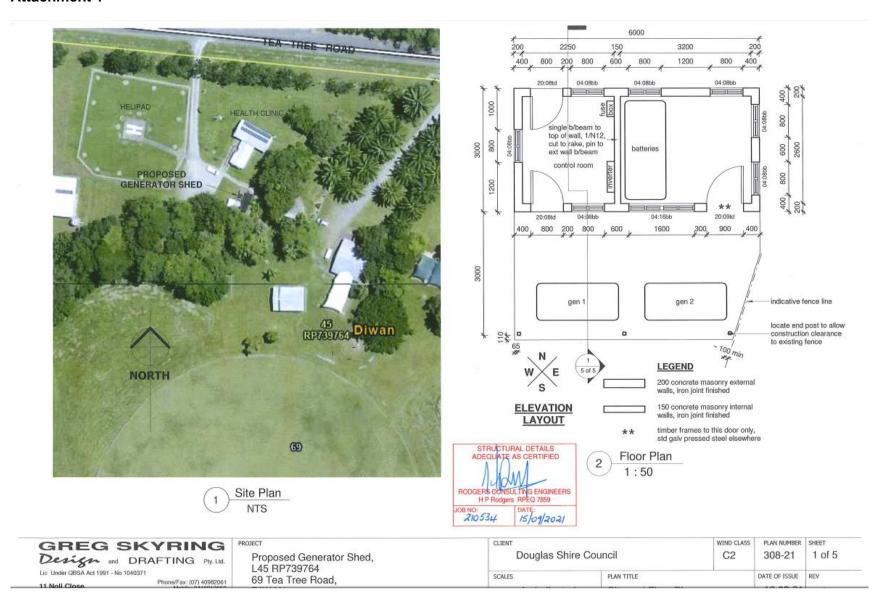

## **Summary of Exempt Development**

Construction of a generator shed.

#### Location details

Street Address: 69 Tea Tree Road DIWAN

Real Property Description: LOT: 45 PT: ZZ RP: 739764

Local Government Area: Douglas Shire Council

### **Attachment 1**