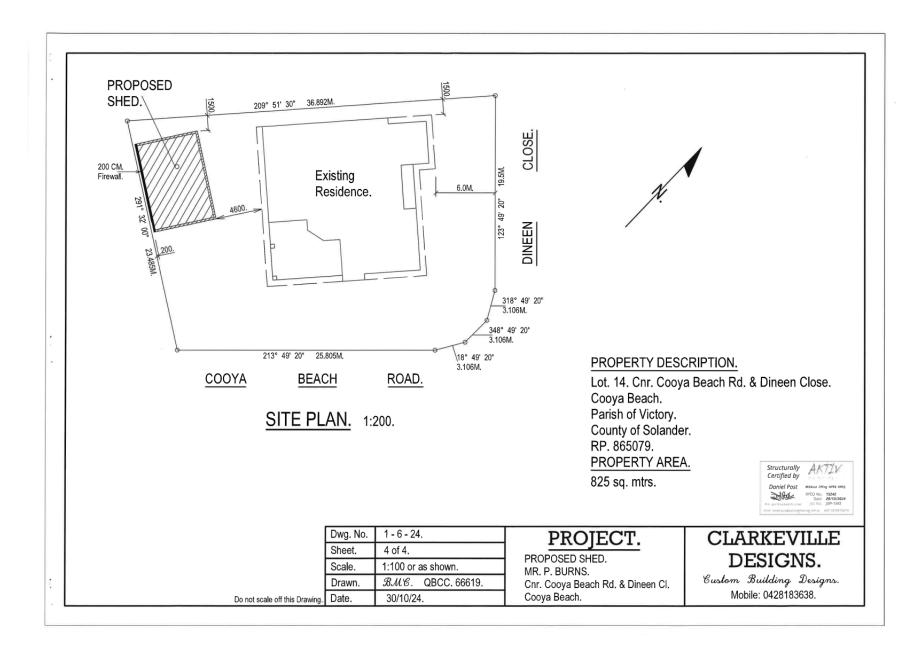

#### **Summary of Exempt Development**

Construction of a garage (Class 10a) building in respect to the Planning Scheme Floodplain Assessment Overlay and Medium Storm Tide Hazard Overlay.

#### Location details

| Street Address:            | 1 Dineen Close Cooya Beach |
|----------------------------|----------------------------|
| Real Property Description: | Lot 14 on RP865079         |
| Local Government Area:     | Douglas Shire Council      |