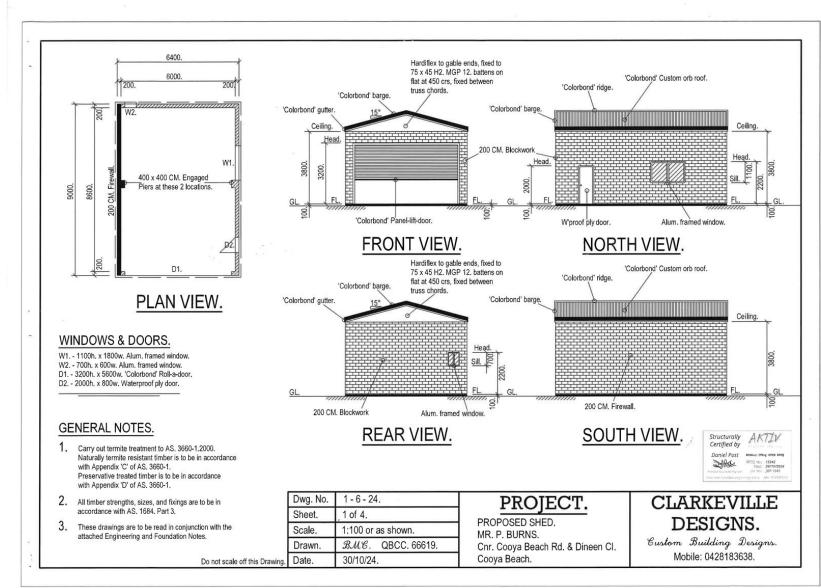

#### **Summary of Exempt Development**

Construction of a garage (Class 10a) building in respect to the Planning Scheme Floodplain Assessment Overlay and Medium Storm Tide Hazard Overlay.

#### Location details

| Street Address:            | 1 Dineen Close Cooya Beach |
|----------------------------|----------------------------|
| Real Property Description: | Lot 14 on RP865079         |
| Local Government Area:     | Douglas Shire Council      |