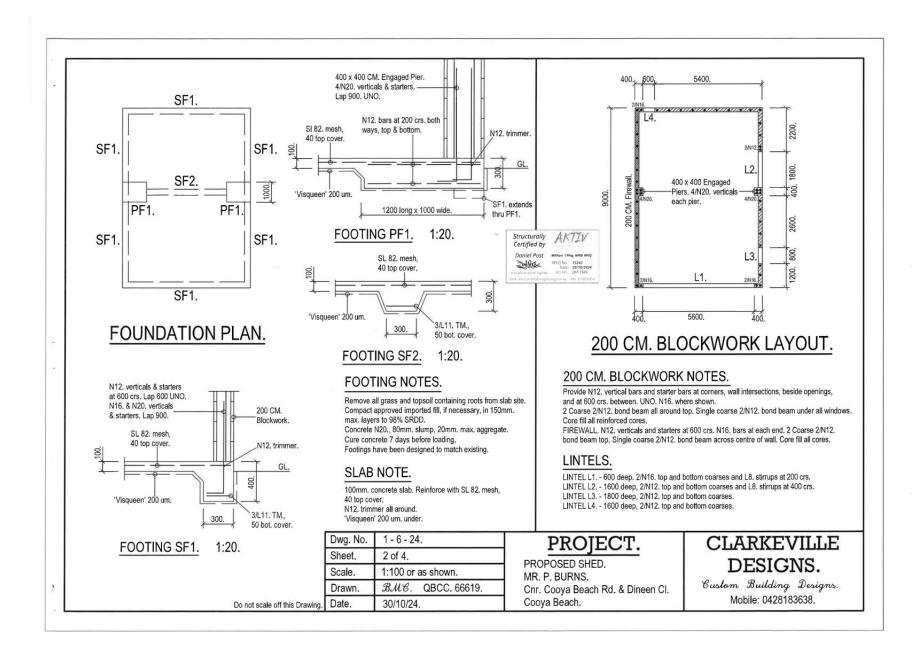

#### **Summary of Exempt Development**

Construction of a garage (Class 10a) building in respect to the Planning Scheme Floodplain Assessment Overlay and Medium Storm Tide Hazard Overlay.

#### Location details

| Street Address:            | 1 Dineen Close Cooya Beach |
|----------------------------|----------------------------|
| Real Property Description: | Lot 14 on RP865079         |
| Local Government Area:     | Douglas Shire Council      |