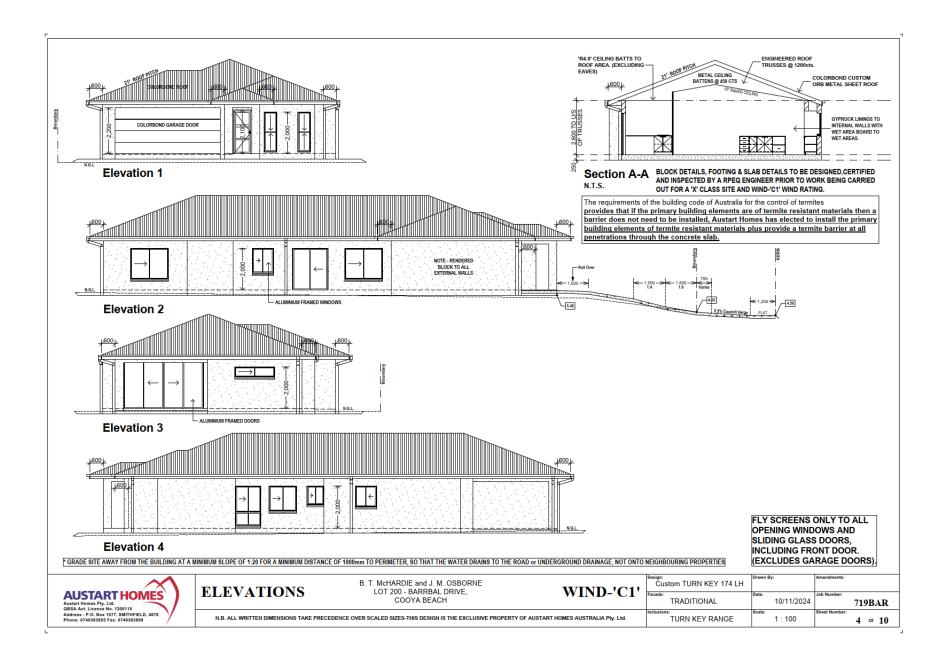

### **Summary of Exempt Development**

Dwelling house affected by the Planning Scheme flood and storm tide inundation overlay.

#### **Location details**

Street Address: 25 Barrbal Drive Bonnie Doon

Real Property Description: Lot 200 on SP336777

Local Government Area: Douglas Shire Council

#### Attachment 1