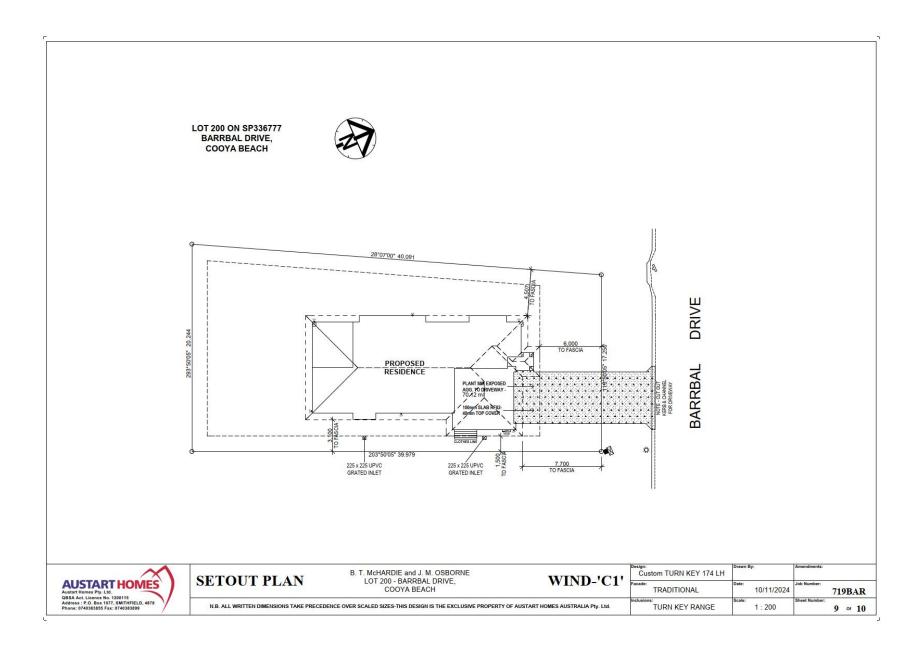

### **Summary of Exempt Development**

Dwelling house affected by the Planning Scheme flood and storm tide inundation overlay.

#### **Location details**

Street Address: 25 Barrbal Drive Bonnie Doon

Real Property Description: Lot 200 on SP336777

Local Government Area: Douglas Shire Council

#### Attachment 1