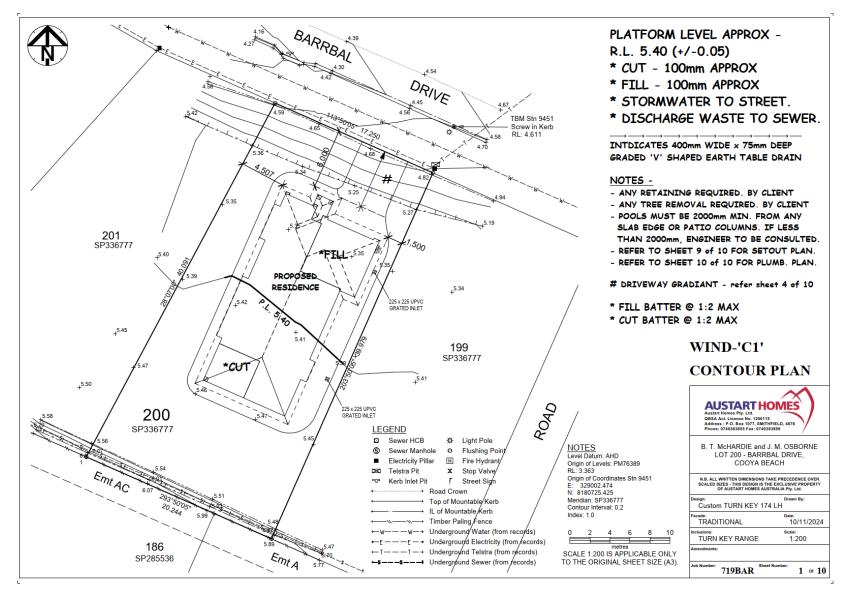

### **Summary of Exempt Development**

Dwelling house affected by the Planning Scheme flood and storm tide inundation overlay.

#### **Location details**

Street Address: 25 Barrbal Drive Bonnie Doon

Real Property Description: Lot 200 on SP336777

Local Government Area: Douglas Shire Council

#### Attachment 1