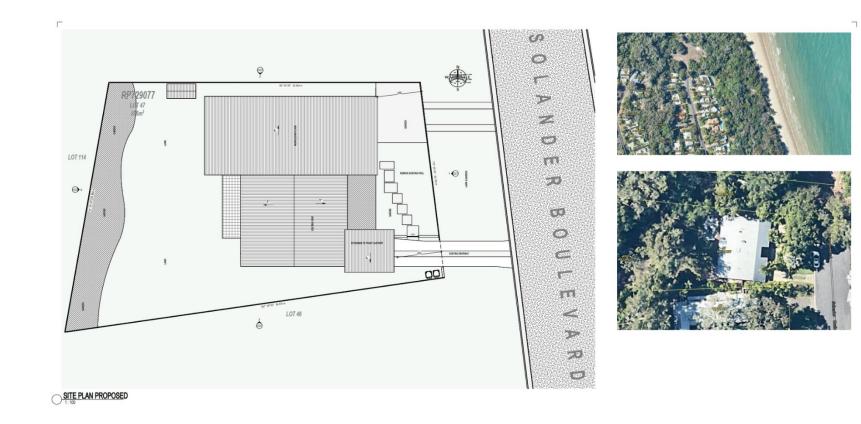

## **Summary of Exempt Development**

Proposed alterations and additions to an existing Dwelling House in respect to the Planning Scheme Flood and Storm Tide Inundation Overlay.

| Location details           |                                   |
|----------------------------|-----------------------------------|
| Street Address:            | 1 Solander Boulevard Port Douglas |
| Real Property Description: | Lot 47 on RP729077                |
| Local Government Area:     | Douglas Shire Council             |
| Decision                   |                                   |