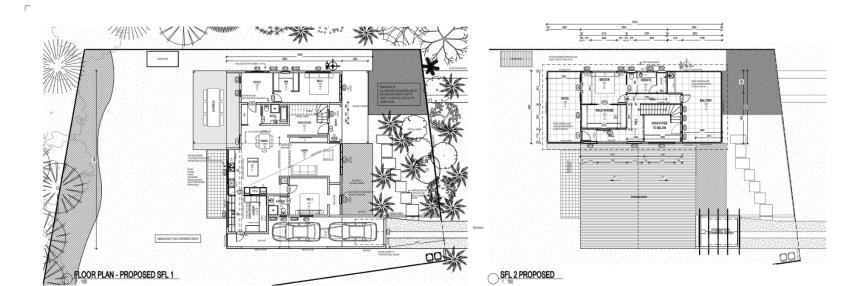

## **Summary of Exempt Development**

Proposed alterations and additions to an existing Dwelling House in respect to the Planning Scheme Flood and Storm Tide Inundation Overlay.

| Location details           |                                   |
|----------------------------|-----------------------------------|
| Street Address:            | 1 Solander Boulevard Port Douglas |
| Real Property Description: | Lot 47 on RP729077                |
| Local Government Area:     | Douglas Shire Council             |
| Decision                   |                                   |