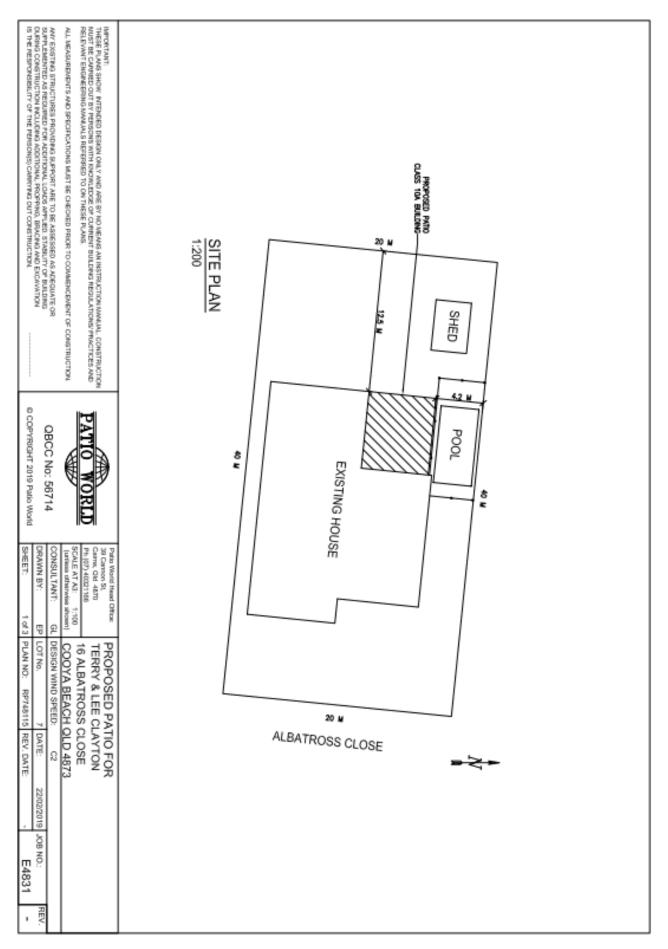

### Summary of Exempt Development

Construction of a patio roof on an existing dwelling as detailed at Attachment 1.

#### 1. Location details

Street address: 16 Albatross Close COOYA BEACH

Real property description: LOT: 7 RP: 748115

I wish to advise that an exemption certificate has been granted on 28 February 2019 for development consisting of the construction of a patio roof as detailed on plans at Attachment 1.