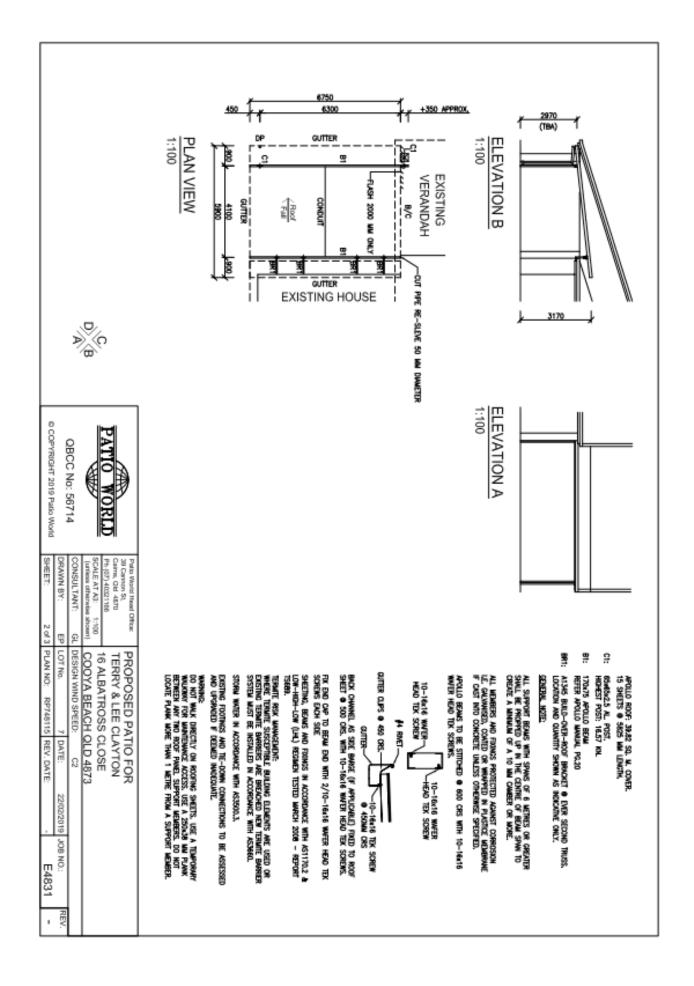

### Summary of Exempt Development

Construction of a patio roof on an existing dwelling as detailed at Attachment 1.

#### 1. Location details

Street address: 16 Albatross Close COOYA BEACH

Real property description: LOT: 7 RP: 748115

I wish to advise that an exemption certificate has been granted on 28 February 2019 for development consisting of the construction of a patio roof as detailed on plans at Attachment 1.