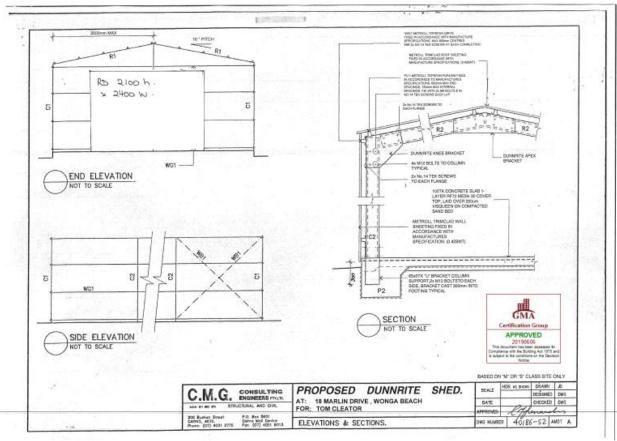

### Summary of Exempt Development

Construction of a Garage as detailed on plans at Attachment 1 which has a floor level at or above the floor level of the existing dwelling.

#### 1. Location details

Street address: 18 Marlin Drive WONGA BEACH

Real property description: LOT: 34 RP: 734963

I wish to advise that an exemption certificate has been granted for the construction of a garage as detailed in the plans at Attachment 1.

# **Attachment 1**

SITE Plan: PROPOSED SHED FOR TOM CHEATOR
NO 18 MARIN DR WONGA BRACH.

Garage 4.76m from front boundary

Marlin Drive