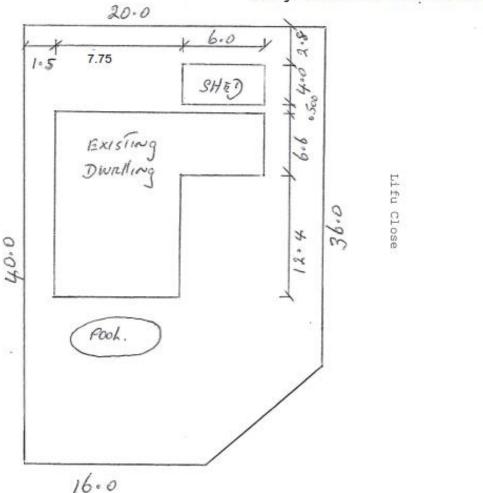

### Summary of Exempt Development

Construction of a Garage as detailed on plans at Attachment 1 which has a floor level at or above the floor level of the existing dwelling.

#### 1. Location details

Street address: 18 Marlin Drive WONGA BEACH

Real property description: LOT: 34 RP: 734963

I wish to advise that an exemption certificate has been granted for the construction of a garage as detailed in the plans at Attachment 1.

# **Attachment 1**

SITE Plan: PROPOSED SHED FOR TOM CHEATOR
NO 18 MARIN DR WONGA BRACH.

Garage 4.76m from front boundary

Marlin Drive