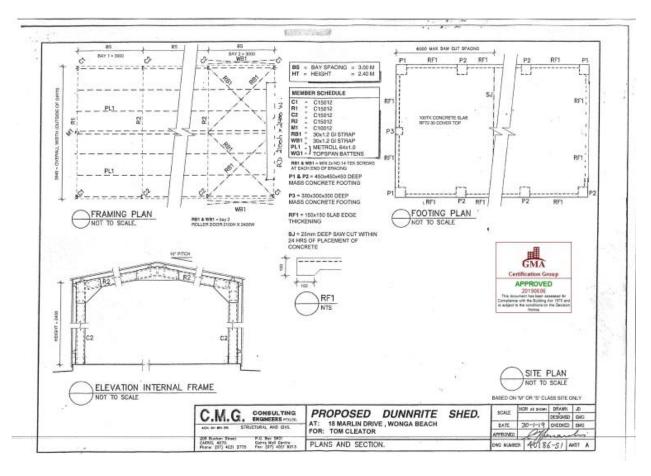

### Summary of Exempt Development

Construction of a Garage as detailed on plans at Attachment 1 which has a floor level at or above the floor level of the existing dwelling.

#### 1. Location details

Street address: 18 Marlin Drive WONGA BEACH

Real property description: LOT: 34 RP: 734963

I wish to advise that an exemption certificate has been granted for the construction of a garage as detailed in the plans at Attachment 1.

# **Attachment 1**

SITE Plan: PROPOSED SHED FOR TOM CHEATOR
NO 18 MARIN DR WONGA BRACH.

Garage 4.76m from front boundary

Marlin Drive