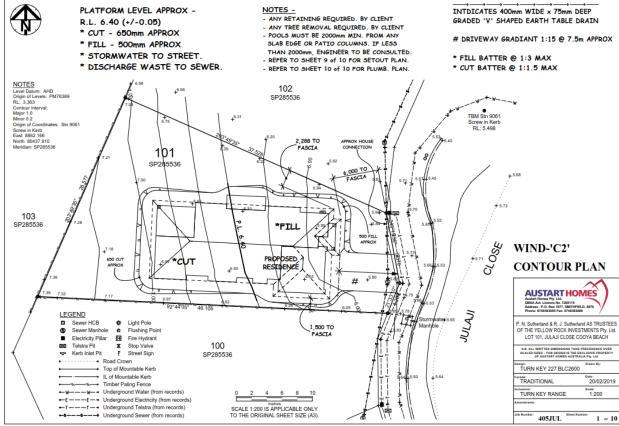

## Summary of Exempt Development

Construction of a dwelling as detailed on plans at Attachment 1.

#### 1. Location details

Street address: 50 Julaji Close BONNIE DOON

Real property description: LOT: 101 SP: 285536

I wish to advise that an exemption certificate has been granted on 5 March 2019 for the construction of a dwelling at detailed at Attachment 1.

### **Attachment 1**