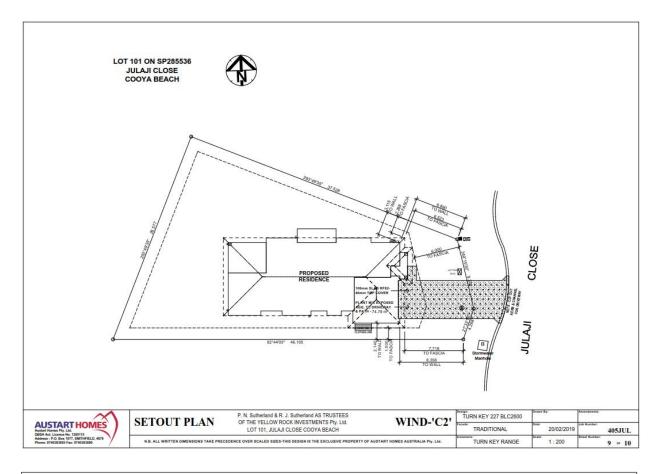

## Summary of Exempt Development

Construction of a dwelling as detailed on plans at Attachment 1.

#### 1. Location details

Street address: 50 Julaji Close BONNIE DOON

Real property description: LOT: 101 SP: 285536

I wish to advise that an exemption certificate has been granted on 5 March 2019 for the construction of a dwelling at detailed at Attachment 1.

### **Attachment 1**