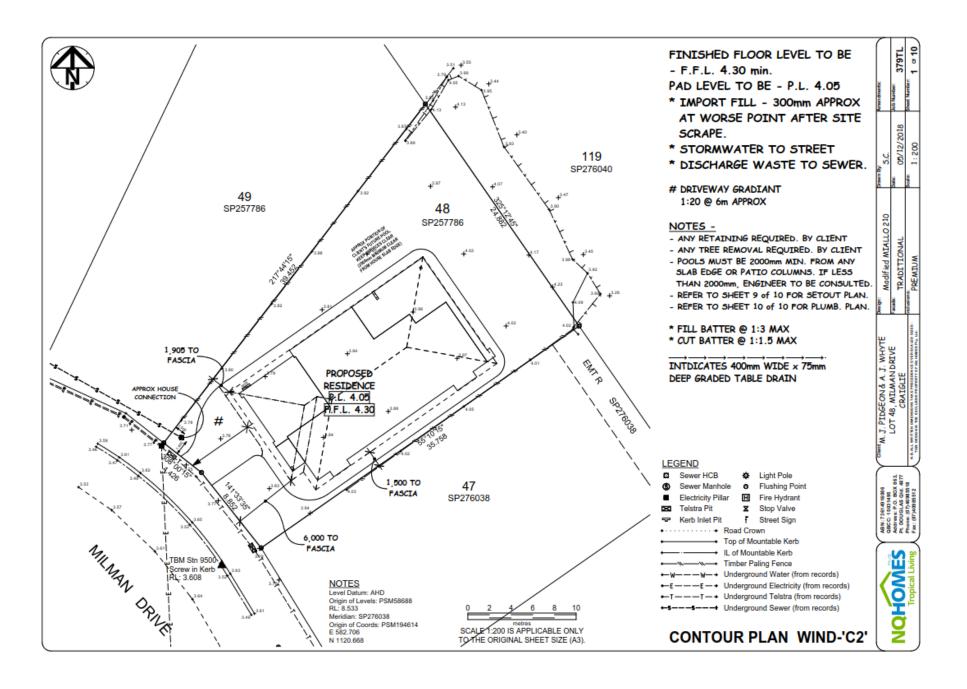

#### 1. Location details

Street address: 55 Milman Drive CRAIGLIE

Real property description: LOT: 48 SP: 257786

I wish to advise that an exemption certificate has been granted on 26 March 2019 for the construction of a dwelling as detailed in Attachment 1.