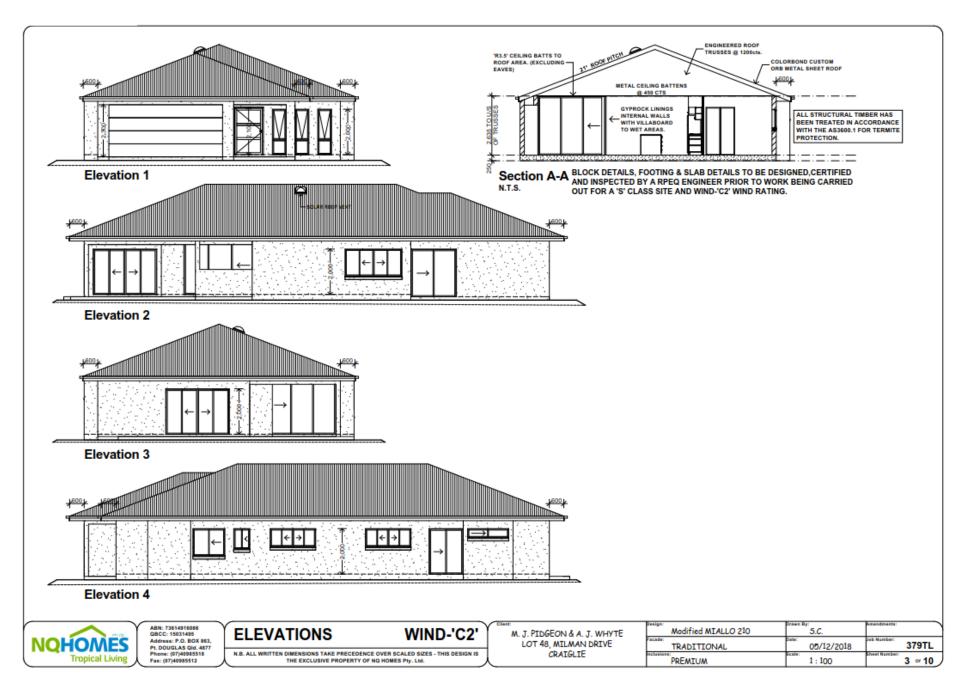

# Summary of Exempt Development

Construction of a dwelling as detailed in Attachment 1.

#### 1. Location details

Street address: 55 Milman Drive CRAIGLIE

Real property description: LOT: 48 SP: 257786

I wish to advise that an exemption certificate has been granted on 26 March 2019 for the construction of a dwelling as detailed in Attachment 1.