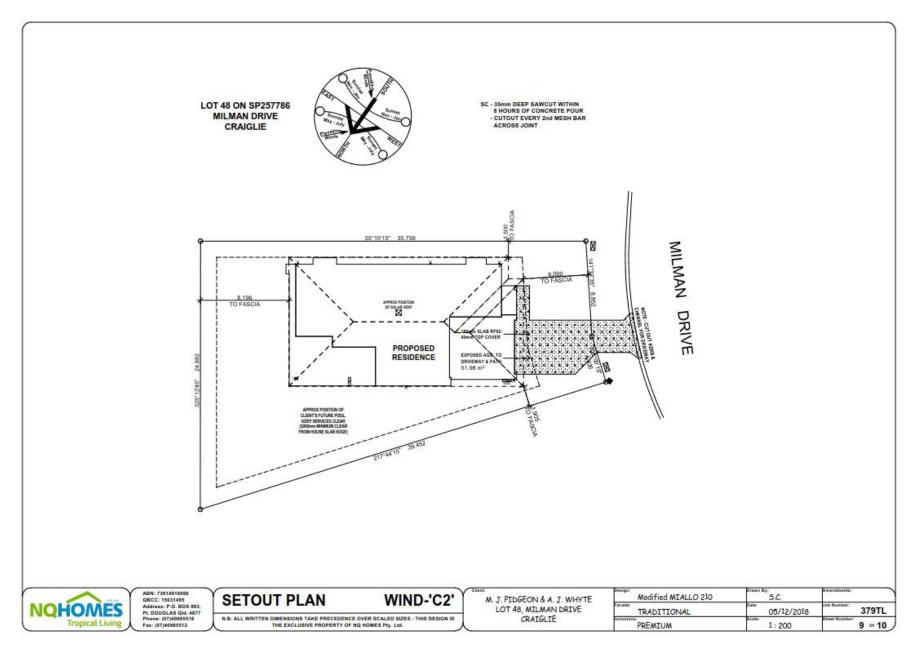

#### 1. Location details

Street address: 55 Milman Drive CRAIGLIE

Real property description: LOT: 48 SP: 257786

I wish to advise that an exemption certificate has been granted on 26 March 2019 for the construction of a dwelling as detailed in Attachment 1.