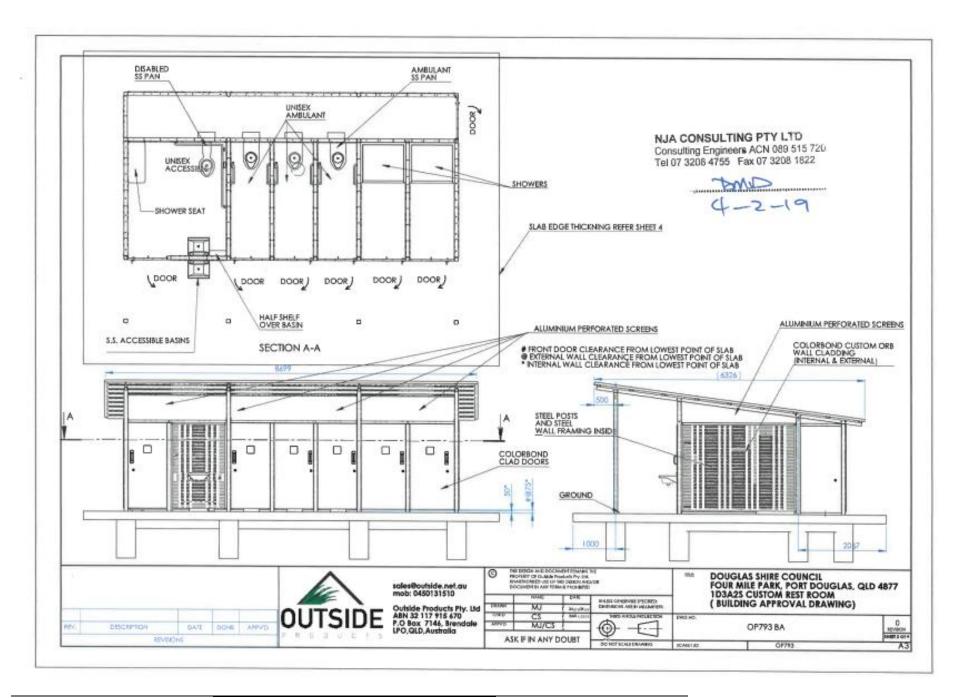

### Summary of Exempt Development

Construction of an amenities building within Four Mile Park Port Douglas.

#### 1. Location details

Street address: 14-22 Reef Street PORT DOUGLAS

Real property description: LOT: 64 TYP: SR PLN: 573

I wish to advise that an exemption certificate has been granted on 17 May 2019 for the construction of an amenities building as detailed in Attachment 1.