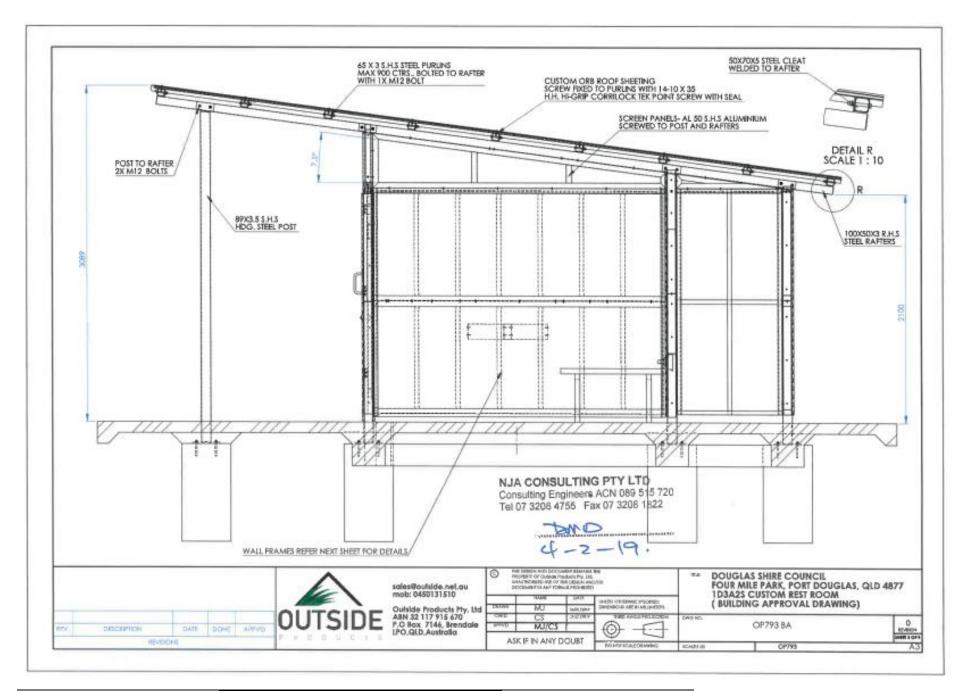

### Summary of Exempt Development

Construction of an amenities building within Four Mile Park Port Douglas.

#### 1. Location details

Street address: 14-22 Reef Street PORT DOUGLAS

Real property description: LOT: 64 TYP: SR PLN: 573

I wish to advise that an exemption certificate has been granted on 17 May 2019 for the construction of an amenities building as detailed in Attachment 1.