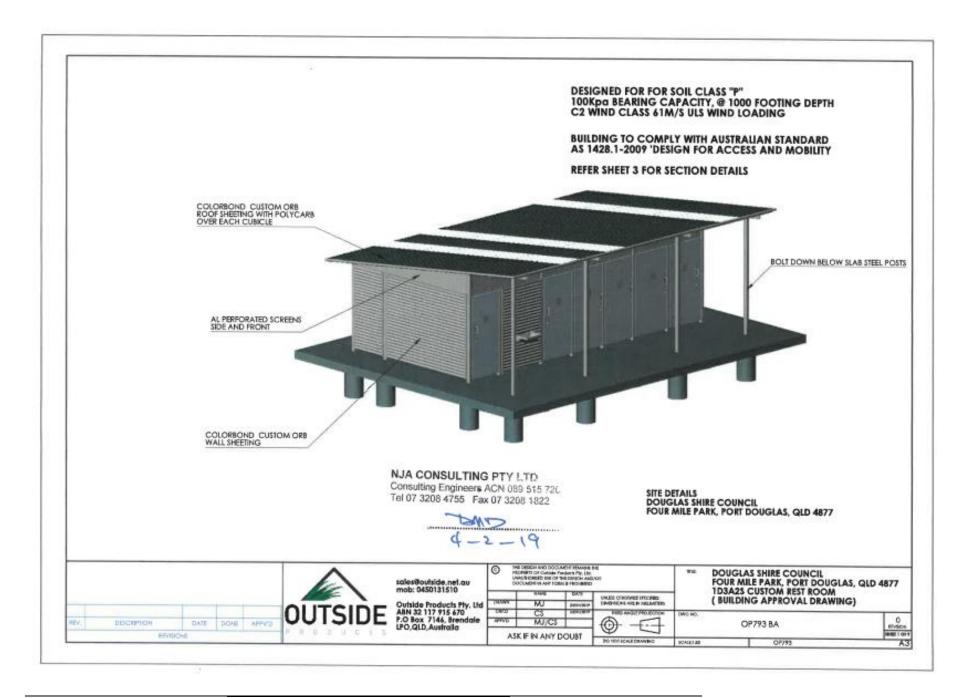

### Summary of Exempt Development

Construction of an amenities building within Four Mile Park Port Douglas.

#### 1. Location details

Street address: 14-22 Reef Street PORT DOUGLAS

Real property description: LOT: 64 TYP: SR PLN: 573

I wish to advise that an exemption certificate has been granted on 17 May 2019 for the construction of an amenities building as detailed in Attachment 1.