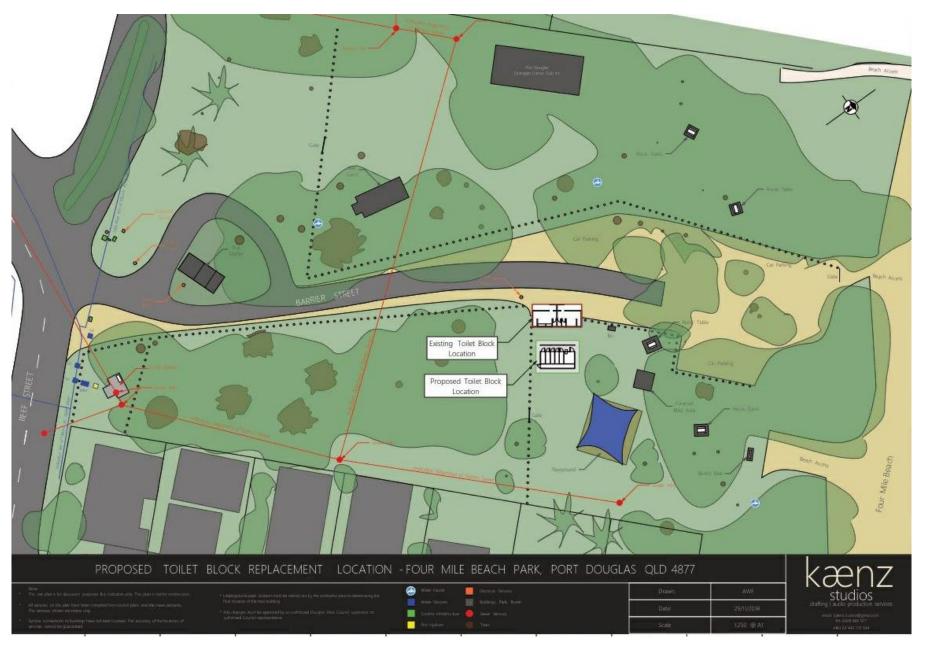

### Summary of Exempt Development

Construction of an amenities building within Four Mile Park Port Douglas.

#### 1. Location details

Street address: 14-22 Reef Street PORT DOUGLAS

Real property description: LOT: 64 TYP: SR PLN: 573

I wish to advise that an exemption certificate has been granted on 17 May 2019 for the construction of an amenities building as detailed in Attachment 1.