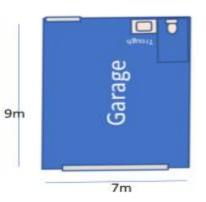

#### **Summary of Exempt Development**

Construction of a garage within a Flood and Storm Tide Inundation Overlay

### Attachment 1

Site plan Positioning of the garage