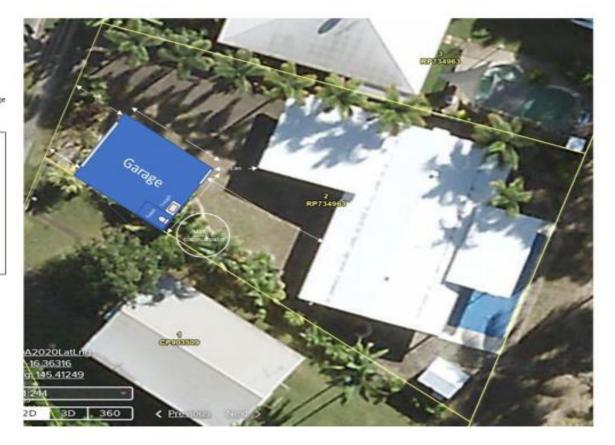

### Location details

Street Address: 5 Marlin Drive Wonga Beach

Real Property Description: Lot 2 on RP734963

Local Government Area: Douglas Shire Council

### Attachment 1

Site plan Positioning of the garage

#### Notes :

1. North west corner approx.5m inside roadside boundary setback 2. South west corner 3m inside roadside boundary 3. Eliminates need to remove mature coconut polm 4. keeps clear of septic dispersal lines Garage 300ms from side boundary