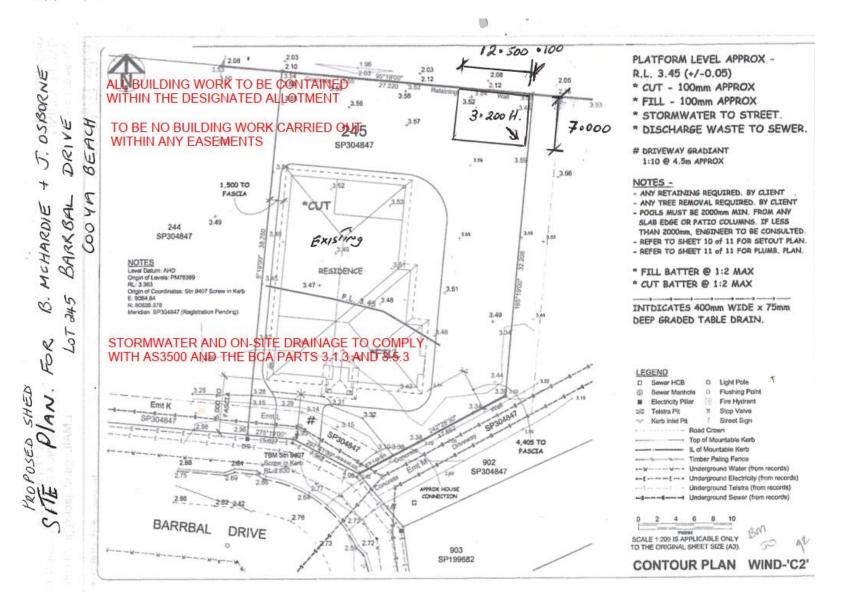

## **Summary of Exempt Development**

The construction of a shed on the land.

#### Location details

Street Address: 67 Barrbal Drive BONNIE DOON

Real Property Description: LOT: 245 SP: 304847

Local Government Area: Douglas Shire Council

#### **Decision**

Council advises that an exemption certificate has been granted on 30 August 2021 for development as detailed in Attachment 1.