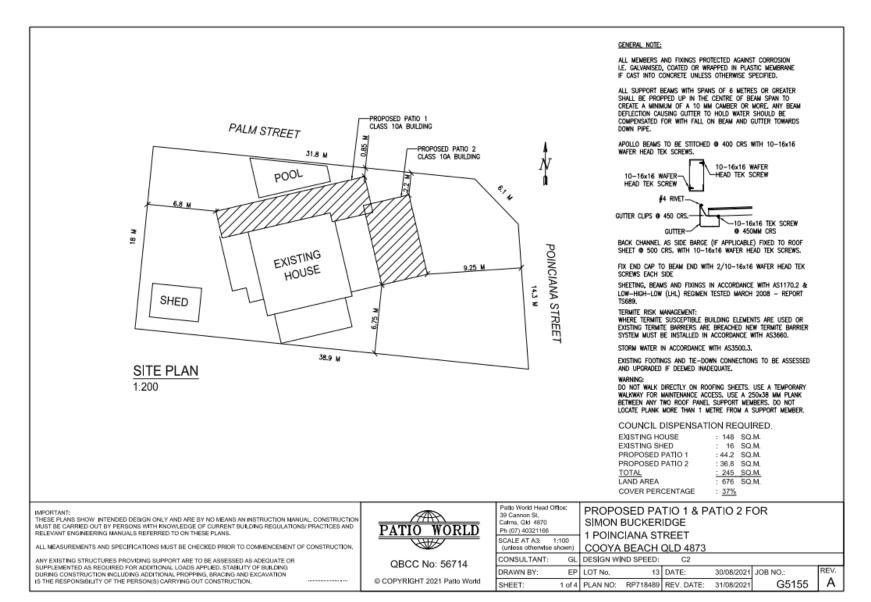

### **Summary of Exempt Development**

Construction of a patio.

| Location details           |                                |
|----------------------------|--------------------------------|
| Street Address:            | 1 Poinciana Street COOYA BEACH |
| Real Property Description: | LOT: 13 RP: 718489             |
| Local Government Area:     | Douglas Shire Council          |
| Decision                   |                                |