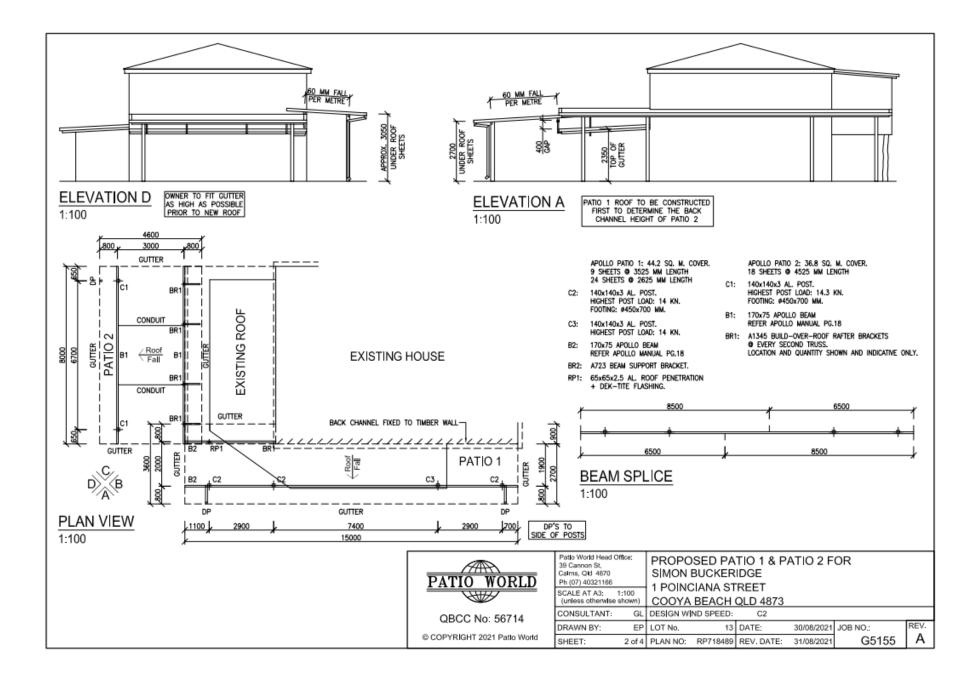

### **Summary of Exempt Development**

Construction of a patio.

| Location details           |                                |
|----------------------------|--------------------------------|
| Street Address:            | 1 Poinciana Street COOYA BEACH |
| Real Property Description: | LOT: 13 RP: 718489             |
| Local Government Area:     | Douglas Shire Council          |
| Decision                   |                                |