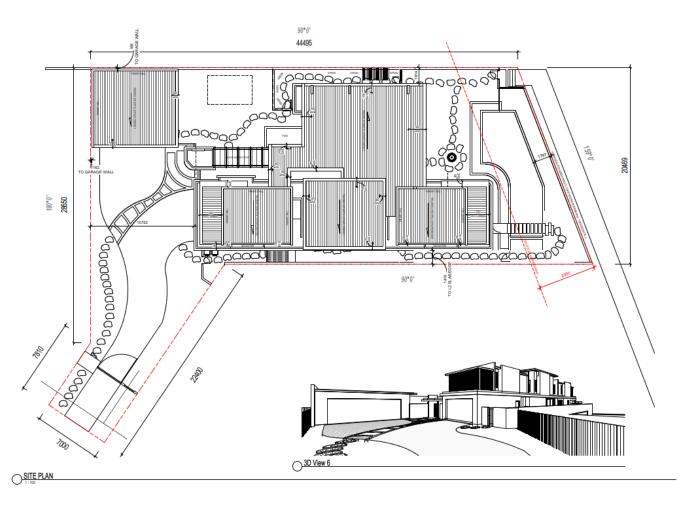

# **Attachment 1**

Г

| nathanverri | PRELIMINARY ISSUE NOT FOR CONSTRUCTION | PROJECT LOT 4 THE BEA | CHES ESTATE PORT DOUGLAS | PROJECT ADDRESS       |           |
|-------------|----------------------------------------|-----------------------|--------------------------|-----------------------|-----------|
|             |                                        | DIEST SITE PLAN, GE   | NERAL NOTES & LEGENO     |                       |           |
|             |                                        | DESIGNER MV DE        | IN CK ICLI ASSOCIATION   | PROJECT NAMES LATERPO | seer # no |