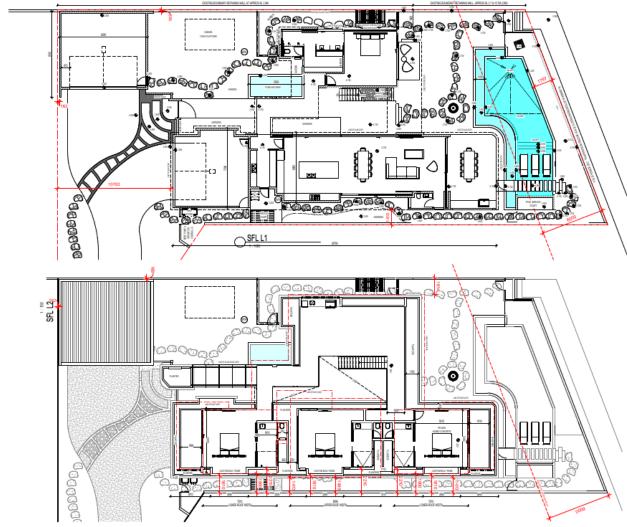

DESTINATIONAL VIEW AND A LINE OF THE PROPERTY OF THE PROPERTY

FLOOR PLAN - LEVEL 2

Doc ID 1036346 SITEX.2021\_4338/1 Page 4 of 6