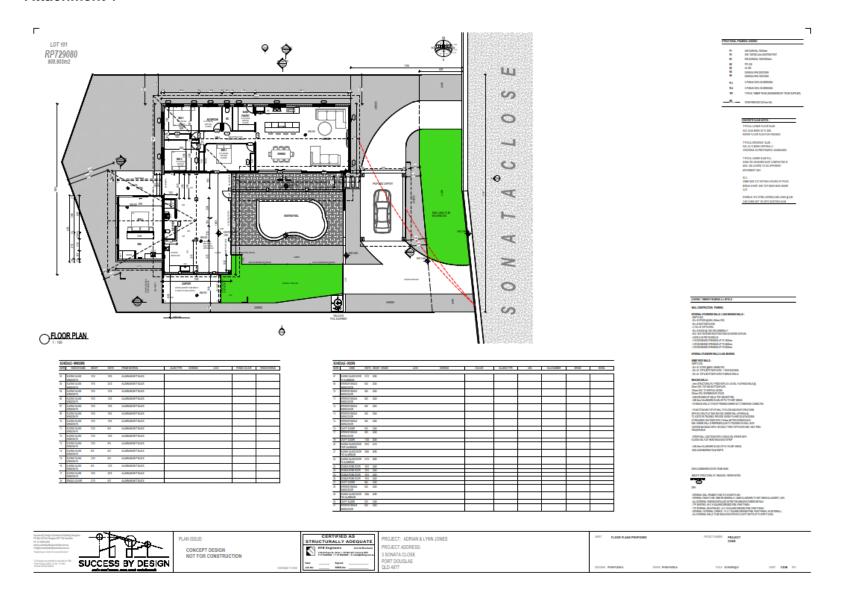

## **Summary of Exempt Development**

Construction of two (2) carports and Dwelling extension within the Flood and Storm Tide Overlay (Medium Storm Tide Hazard).

## **Location details**

Street Address: 3 Sonata Close PORT DOUGLAS

Real Property Description: LOT: 101 RP: 729080

Local Government Area: Douglas Shire Council

## **Attachment 1**

Г

PLAN ISSUE:

CONCEPT DESIGN NOT FOR CONSTRUCTION CERTIFIED AS
STRUCTURALLY ADEQUATE

STRUCTURALLY ADEQUATE

STRUCTURALLY ADEQUATE

STRUCTURAL NO. 1 A STRUCT A STRUCTURAL NO. 1 A STRUCT A STRUCTURA NO. 1 A

PROJECT: ADRIAN & LYNN JONES PROJECT ADDRESS: 3 SONATA CLOSE PORT DOUGLAS QLD 4877 pair ga

PROJECT COOR

ROBINDA DIGI ENERDIA

DAI ABONGS