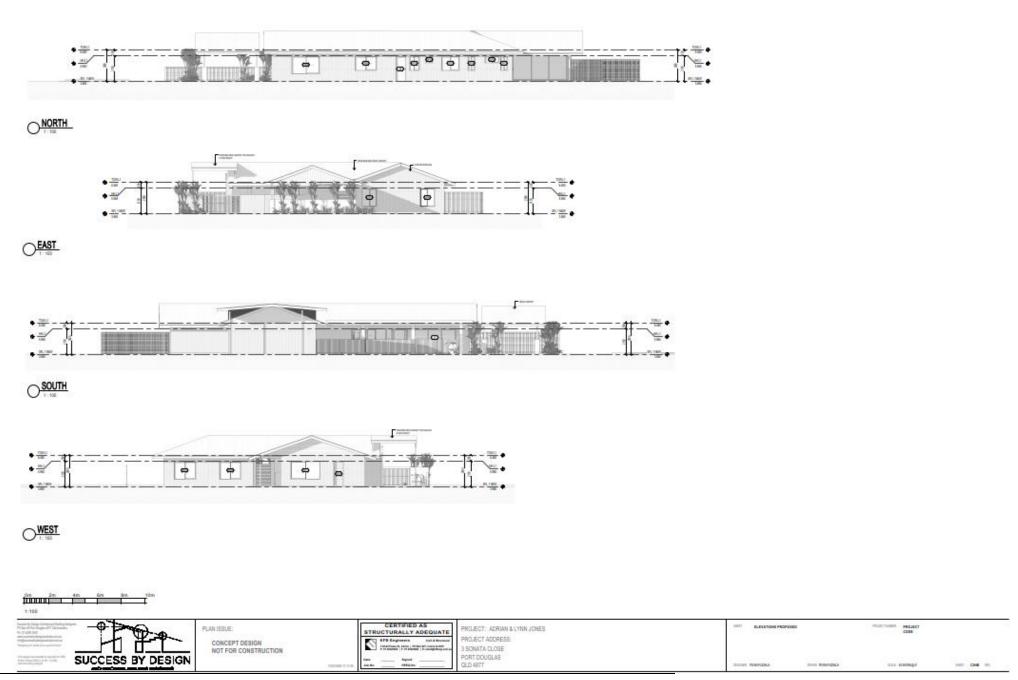

## **Summary of Exempt Development**

Construction of two (2) carports and Dwelling extension within the Flood and Storm Tide Overlay (Medium Storm Tide Hazard).

## **Location details**

Street Address: 3 Sonata Close PORT DOUGLAS

Real Property Description: LOT: 101 RP: 729080

Local Government Area: Douglas Shire Council

## **Attachment 1**

Г

PLAN ISSUE:

CONCEPT DESIGN NOT FOR CONSTRUCTION CERTIFIED AS
STRUCTURALLY ADEQUATE

STRUCTURALLY ADEQUATE

STRUCTURALLY ADEQUATE

STRUCTURAL NO. 1 A STRUCT A STRUCTURAL NO. 1 A STRUCT A STRUCTURA NO. 1 A

PROJECT: ADRIAN & LYNN JONES PROJECT ADDRESS: 3 SONATA CLOSE PORT DOUGLAS QLD 4877 pair ga

PROJECT COOR

ROBINDA DIGI ENERDIA

DAI ABONGS