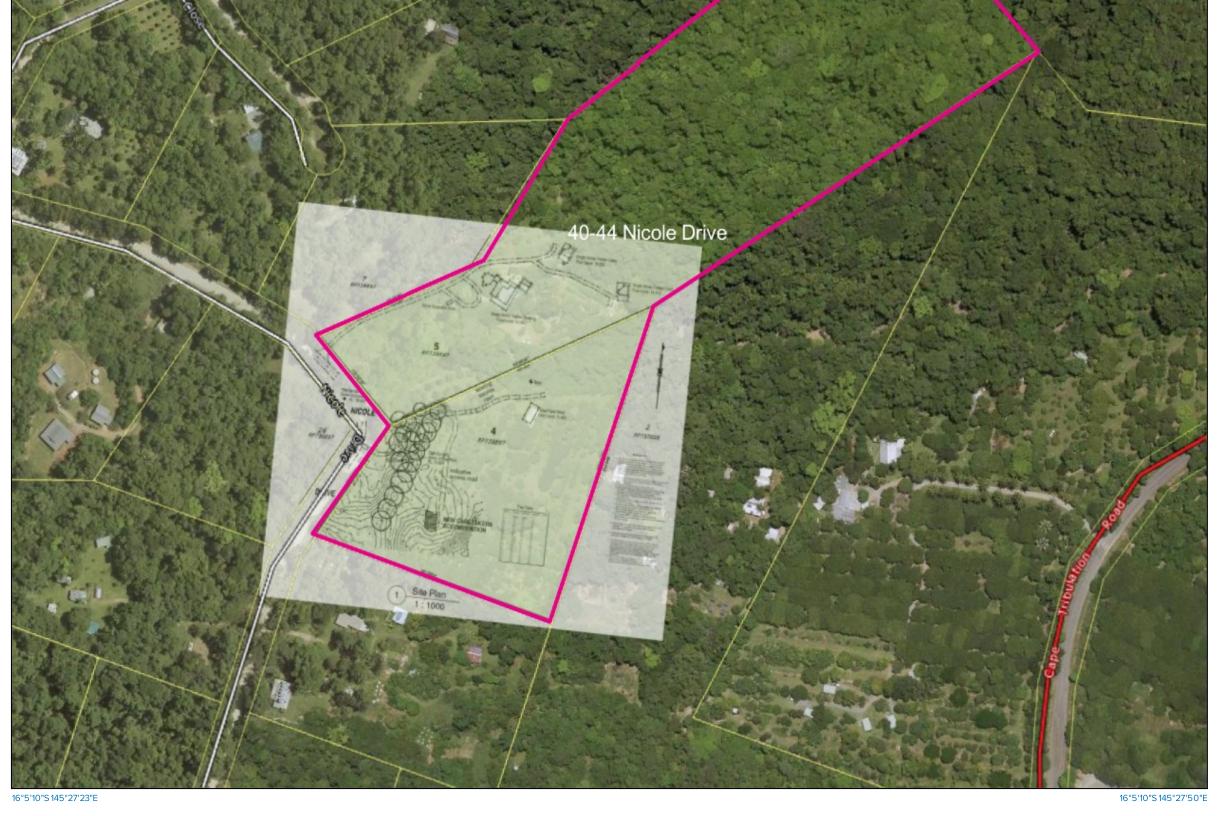

Council is requested to continue the assessment with reference to this attached **Site plan** which details the entire land subject to the application, including the location of existing and proposed buildings.

## SITE PLAN 40 - 44 NICOLE DR, CAPE TRIBULATION

Council Ref MCUI 2021\_4081 16°4'50"S 145°27'23"E

16°4'50"S145°27'23"E

Legen

Legend located on next page

Printed at: A3

Print date: 27/4/2021

Datum: Geocentric Datum of Australia 1994 Projection: Web Mercator EPSG 102100