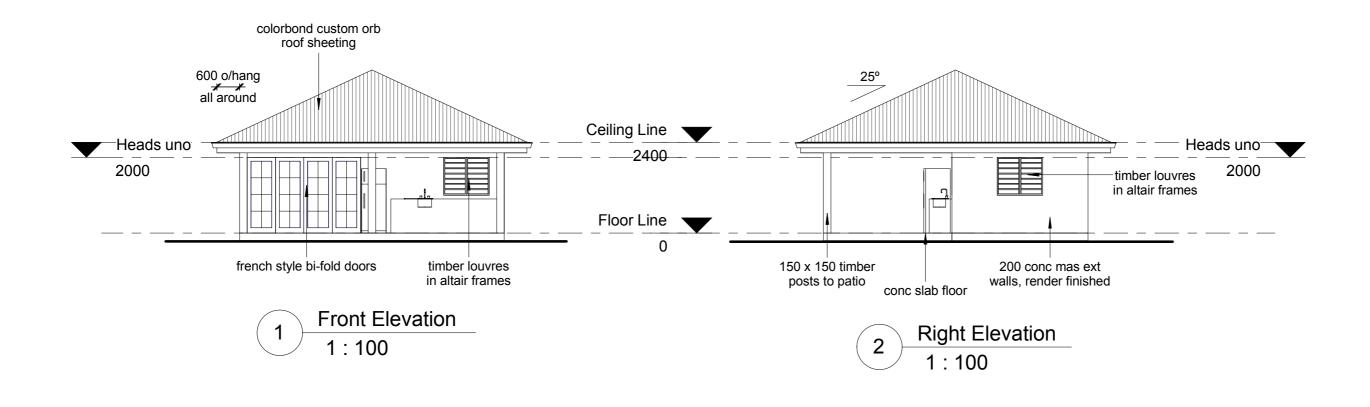

| GREG   | <b>SKYRING</b>         |
|--------|------------------------|
| Design | and DRAFTING Pty. Ltd. |

Lic Under QBSA Act 1991 - No 1040371

 11 Noli Close,
 Phone/Fax: (07) 40982061

 Mossman Q. 4873
 Mobile: 0419212652

 Email: greg@skyringdesign.com.au

Proposed Additional Bedroom
Bungalows to Existing Residence,
Cape Tribulation Road,
L4 RP740257,
CAPE TRIBULATION

| CLIENT   |            | WIND CLASS | PLAN NUMBER        | SHEET  |
|----------|------------|------------|--------------------|--------|
| G. Nagle |            | C2         | 406-16             | 2 of 2 |
| SCALES   | PLAN TITLE |            | DATE OF ISSUE      | REV    |
| 1 : 100  | Elevations |            | prelim<br>31.05.17 |        |