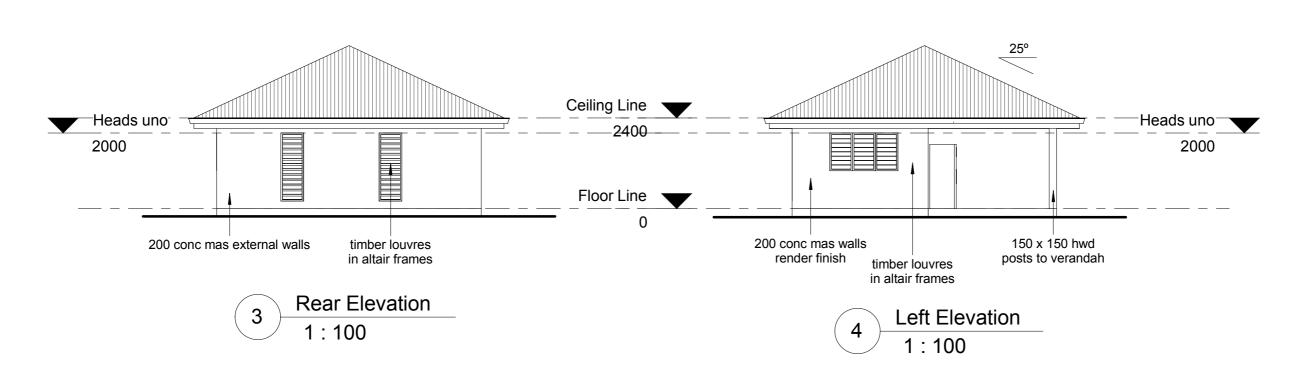

| GREG   | <b>SKYRING</b>         |
|--------|------------------------|
| Design | and DRAFTING Pty. Ltd. |

Lic Under QBSA Act 1991 - No 1040371

 11 Noli Close,
 Phone/Fax: (07) 40982061

 Mossman Q. 4873
 Mobile: 0419212652

 Email: greg@skyringdesign.com.au

Proposed Additional Bedroom
Bungalows to Existing Residence,
Cape Tribulation Road,
L4 RP740257,
CAPE TRIBULATION

| CLIENT   |            | WIND CLASS | PLAN NUMBER        | SHEET  |
|----------|------------|------------|--------------------|--------|
| G. Nagle |            | C2         | 406-16             | 2 of 2 |
| SCALES   | PLAN TITLE |            | DATE OF ISSUE      | REV    |
| 1 : 100  | Elevations |            | prelim<br>31.05.17 |        |