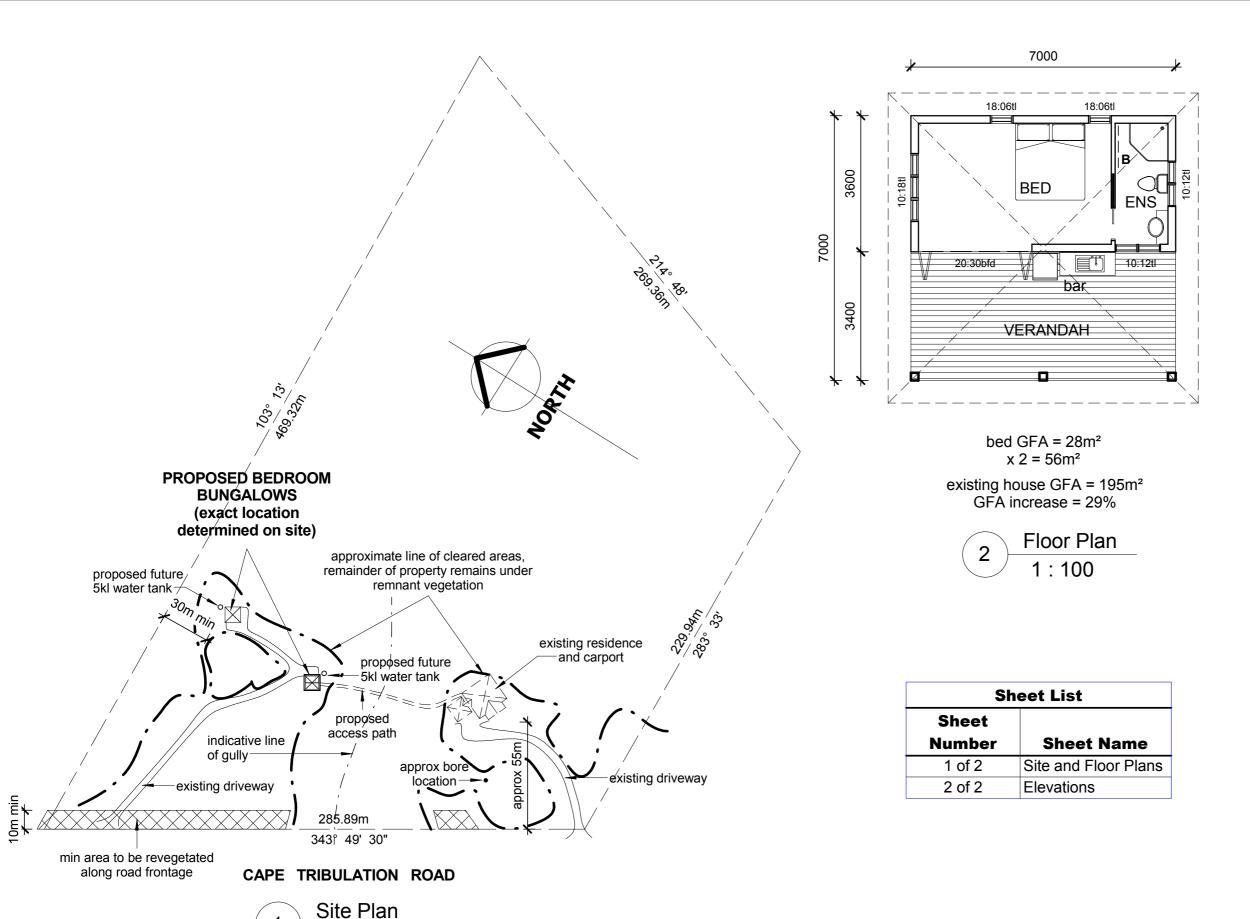

## **LEGEND**

FW●

200 Concrete Masonry external walls, render finished to external, gyprock to internal generally, villaboard to wet areas.

stud framed internal walls, line as above

As above with 6mm F14 structural ply lining or equivalent sheeting extra to one face, nail fixed for bracing (see bracing notes).

Floor Waste (optional)

Waterproof wet area to AS3740.

Smoke alarms to AS3786.

■ 200 x 200 HWD verandah posts

## GREG SKYRING Design and DRAFTING Pty. Ltd.

Lic Under QBSA Act 1991 - No 1040371

 11 Noli Close,
 Phone/Fax: (07) 40982061

 Mossman Q. 4873
 Mobile: 0419212652

 Email: greg@skyringdesign.com.au

1:2000

Proposed Additional Bedroom
Bungalows to Existing Residence,
Cape Tribulation Road,
L4 RP740257,
CAPE TRIBULATION

| CLIENT       |                      | WIND CLASS | PLAN NUMBER        | SHEET  |
|--------------|----------------------|------------|--------------------|--------|
| G. Nagle     |                      | C2         | 406-16             | 1 of 2 |
| SCALES       | PLAN TITLE           |            | DATE OF ISSUE      | REV    |
| As indicated | Site and Floor Plans |            | prelim<br>31.05.17 |        |