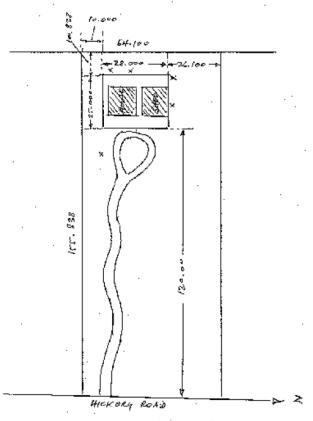

# APPENDIX 1 APPROVED PLAN(S) AND DOCUMENT(S)

(Future dwelling excluded)

SITE PLAN: PROPOSED CHEMRING OF SHED CONTRACTION .
LOT 396, HICKORY ROAD, CON BAY
RA 739003

- X TREE'S EFFECHAL TE GOO AT 2 BUE TO SAFERY
- Protosed Sweeling Co 144 MTZ
- PROPOSED SEED TO 126 WEZ