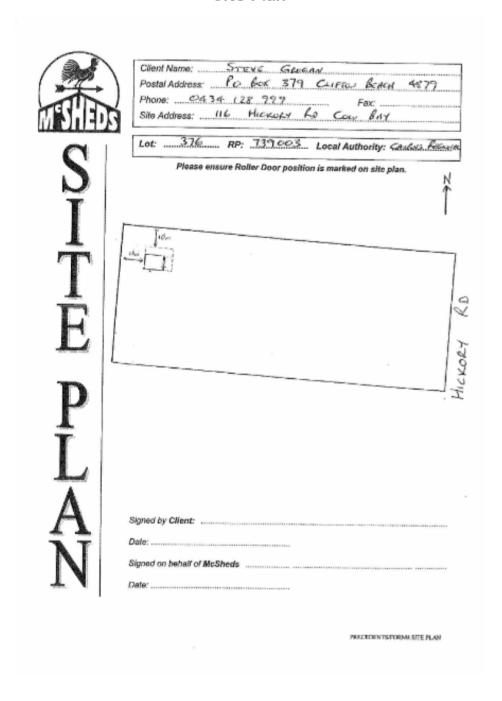

#### APPROVED DRAWING(S) AND / OR DOCUMENT(S)

The term 'approved drawing(s) and / or document(s)' or other similar expressions means:

| Drawing or Document | Reference                                                       | Date        |  |  |  |  |  |
|---------------------|-----------------------------------------------------------------|-------------|--|--|--|--|--|
| Site Plan           | Drawing prepared by Steve<br>Grogan (Council Ref No<br>3117656) | 31 Mar 2011 |  |  |  |  |  |
| Floor Plan          | Drawing prepared by<br>McSheds (Council Ref No<br>3138956)      | 23 Dec 2010 |  |  |  |  |  |

# Site Plan

www.gmacert.com.au

BUILDING APPROVALS & INSPECTIONS

BUILDING CERTIFICATION

FIRE SAFETY AUDITS

Page 16 of 19