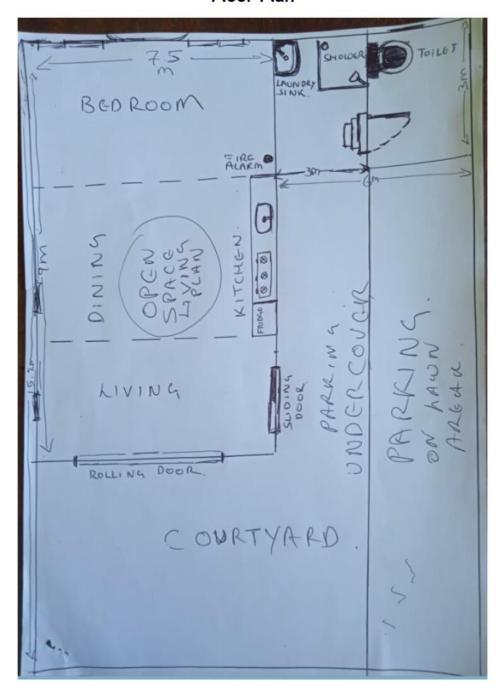

#### APPROVED DRAWING(S) AND / OR DOCUMENT(S)

The term 'approved drawing(s) and / or document(s)' or other similar expressions means:

| Drawing or Document | Reference                                                       | Date        |  |  |  |  |  |
|---------------------|-----------------------------------------------------------------|-------------|--|--|--|--|--|
| Site Plan           | Drawing prepared by Steve<br>Grogan (Council Ref No<br>3117656) | 31 Mar 2011 |  |  |  |  |  |
| Floor Plan          | Drawing prepared by<br>McSheds (Council Ref No<br>3138956)      | 23 Dec 2010 |  |  |  |  |  |

# Floor Plan

www.gmacert.com.au
BUILDING CERTIFICATION

BUILDING APPROVALS & INSPECTIONS BUILDING CERTIFICAT

FIRE SAFETY AUDITS

Page 17 of 19