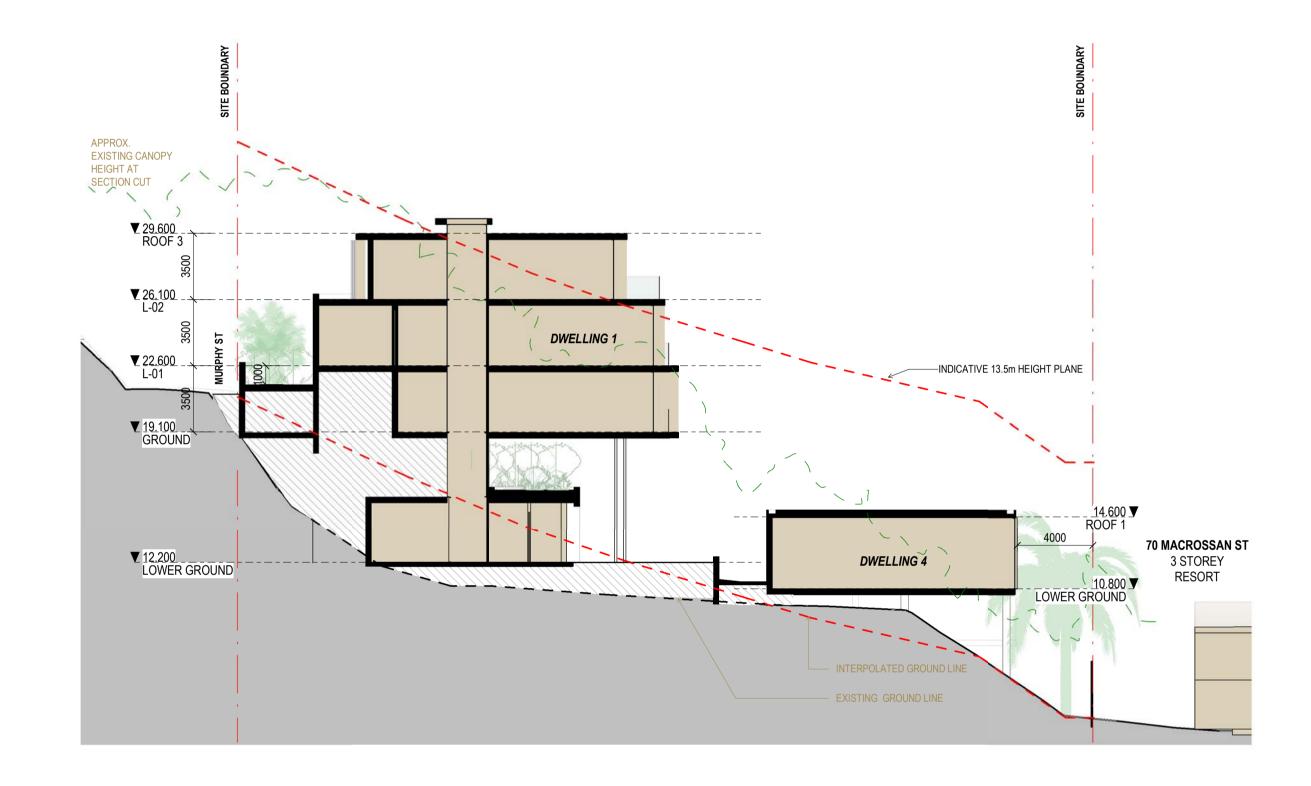

Drawing Title

TYPICAL SECTIONS

Drawing Status
DEVELOPMENT
APPLICATION

Drawing Details

Scale As indicated@ A1

Date 04/10/21

Job No 9663

Drawn SG

Checked ND

Drawing No
—
DA30.002

Revision D

The total floor area of all storeys of a building (measured from the outside of the external walls or the centre of a common wall), other than areas used for

the following:
(a) building services, plant and equipment
(b) access between levels