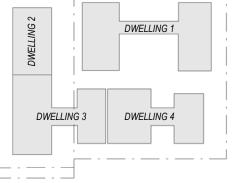

### POS (PLANNING)

| TYPE   | AREA    | TYPE       | AREA    |
|--------|---------|------------|---------|
|        |         |            |         |
| LING 1 |         | DWELLING 1 |         |
|        | 1068 m² | POS        | 492 m²  |
| JING 2 |         | DWELLING 2 |         |
|        | 492 m²  | POS        | 346 m²  |
| -ING 3 |         | DWELLING 3 | •       |
|        | 234 m²  | POS        | 190 m²  |
| -ING 4 |         | DWELLING 4 | ·       |
|        | 221 m²  | POS        | 102 m²  |
|        | 2016 m² |            | 1130 m² |
|        |         |            |         |