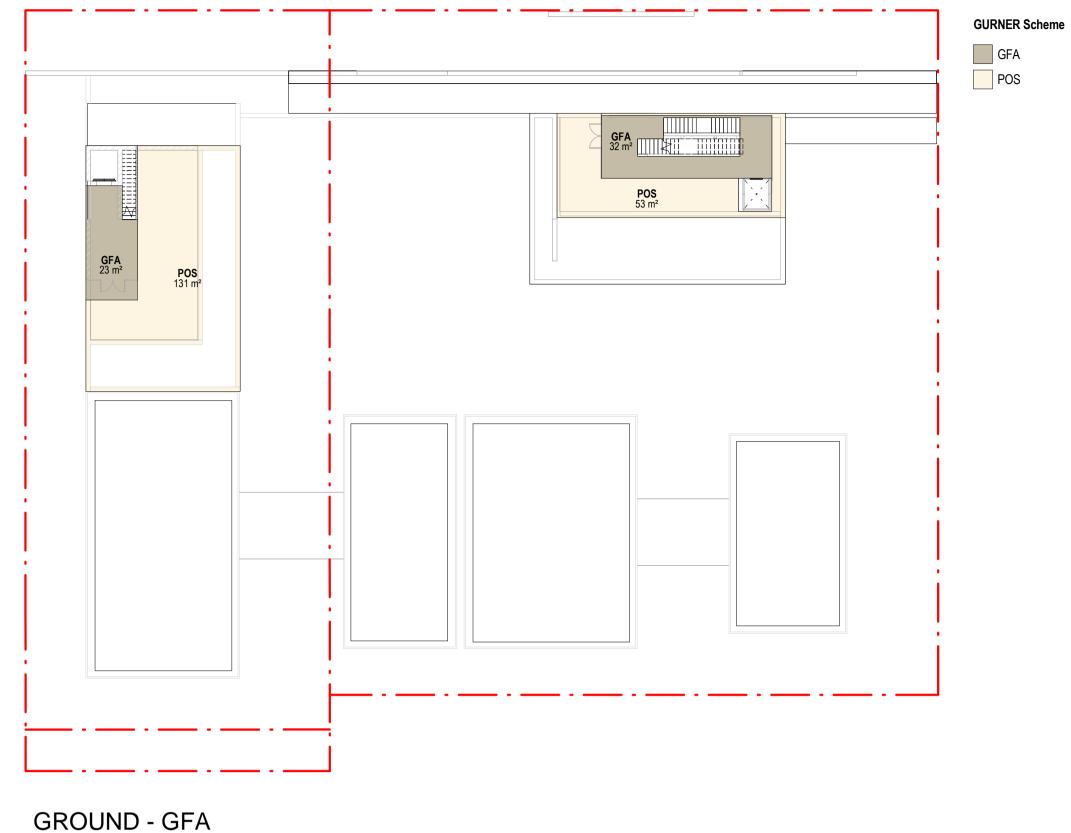

—

69-73 MURPHY STREET PORT DOUGLAS

Drawing Title —

GROUND FLOOR PLAN

Drawing Status
DEVELOPMENT
APPLICATION
Drawing Details
—

| Scale   | As indicated@ A1 |
|---------|------------------|
| Date    | 04/10/21         |
| Job No  | 9663             |
| Drawn   | SG               |
| Checked | ND               |
|         |                  |

Drawing No

\_ DA010.03