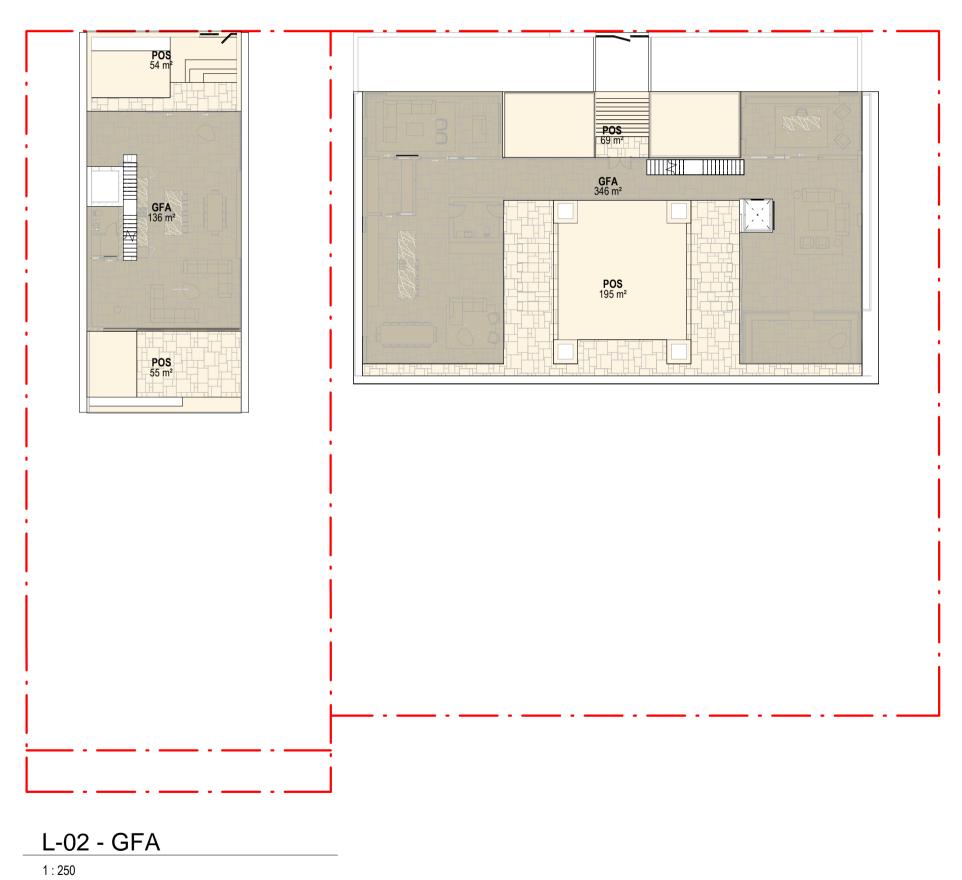

### **GFA (PLANNING)**

### POS (PLANNING)

| TYPE   | AREA    | TYPE       | AREA    |
|--------|---------|------------|---------|
|        |         |            |         |
| LING 1 |         | DWELLING 1 |         |
|        | 1068 m² | POS        | 492 m²  |
| JING 2 |         | DWELLING 2 |         |
|        | 492 m²  | POS        | 346 m²  |
| -ING 3 |         | DWELLING 3 | •       |
|        | 234 m²  | POS        | 190 m²  |
| -ING 4 |         | DWELLING 4 | ·       |
|        | 221 m²  | POS        | 102 m²  |
|        | 2016 m² |            | 1130 m² |
|        |         |            |         |

### **CIRCULATION AND SERVICES ZONES**

| TYPE        | AREA   |
|-------------|--------|
|             |        |
| DWELLING 1  |        |
| CARPARK     | 128 m² |
| SERVICES    | 98 m²  |
| DWELLING 2  |        |
| CARPARK     | 89 m²  |
| CIRCULATION | 22 m²  |
| SERVICES    | 21 m²  |
| DWELLING 3  |        |
| CARPARK     | 48 m²  |
| DWELLING 4  |        |

### **FSR (PLANNING)**

|     |           | FSR |    |
|-----|-----------|-----|----|
| GFA | SITE AREA | FSR | :1 |

Warren and Mahoney Architects Australia Pty Ltd

1 : 250

Level 4, 141 Flinders Lane Melbourne VIC 3000 Australia Phone + 61 3 8547 6977