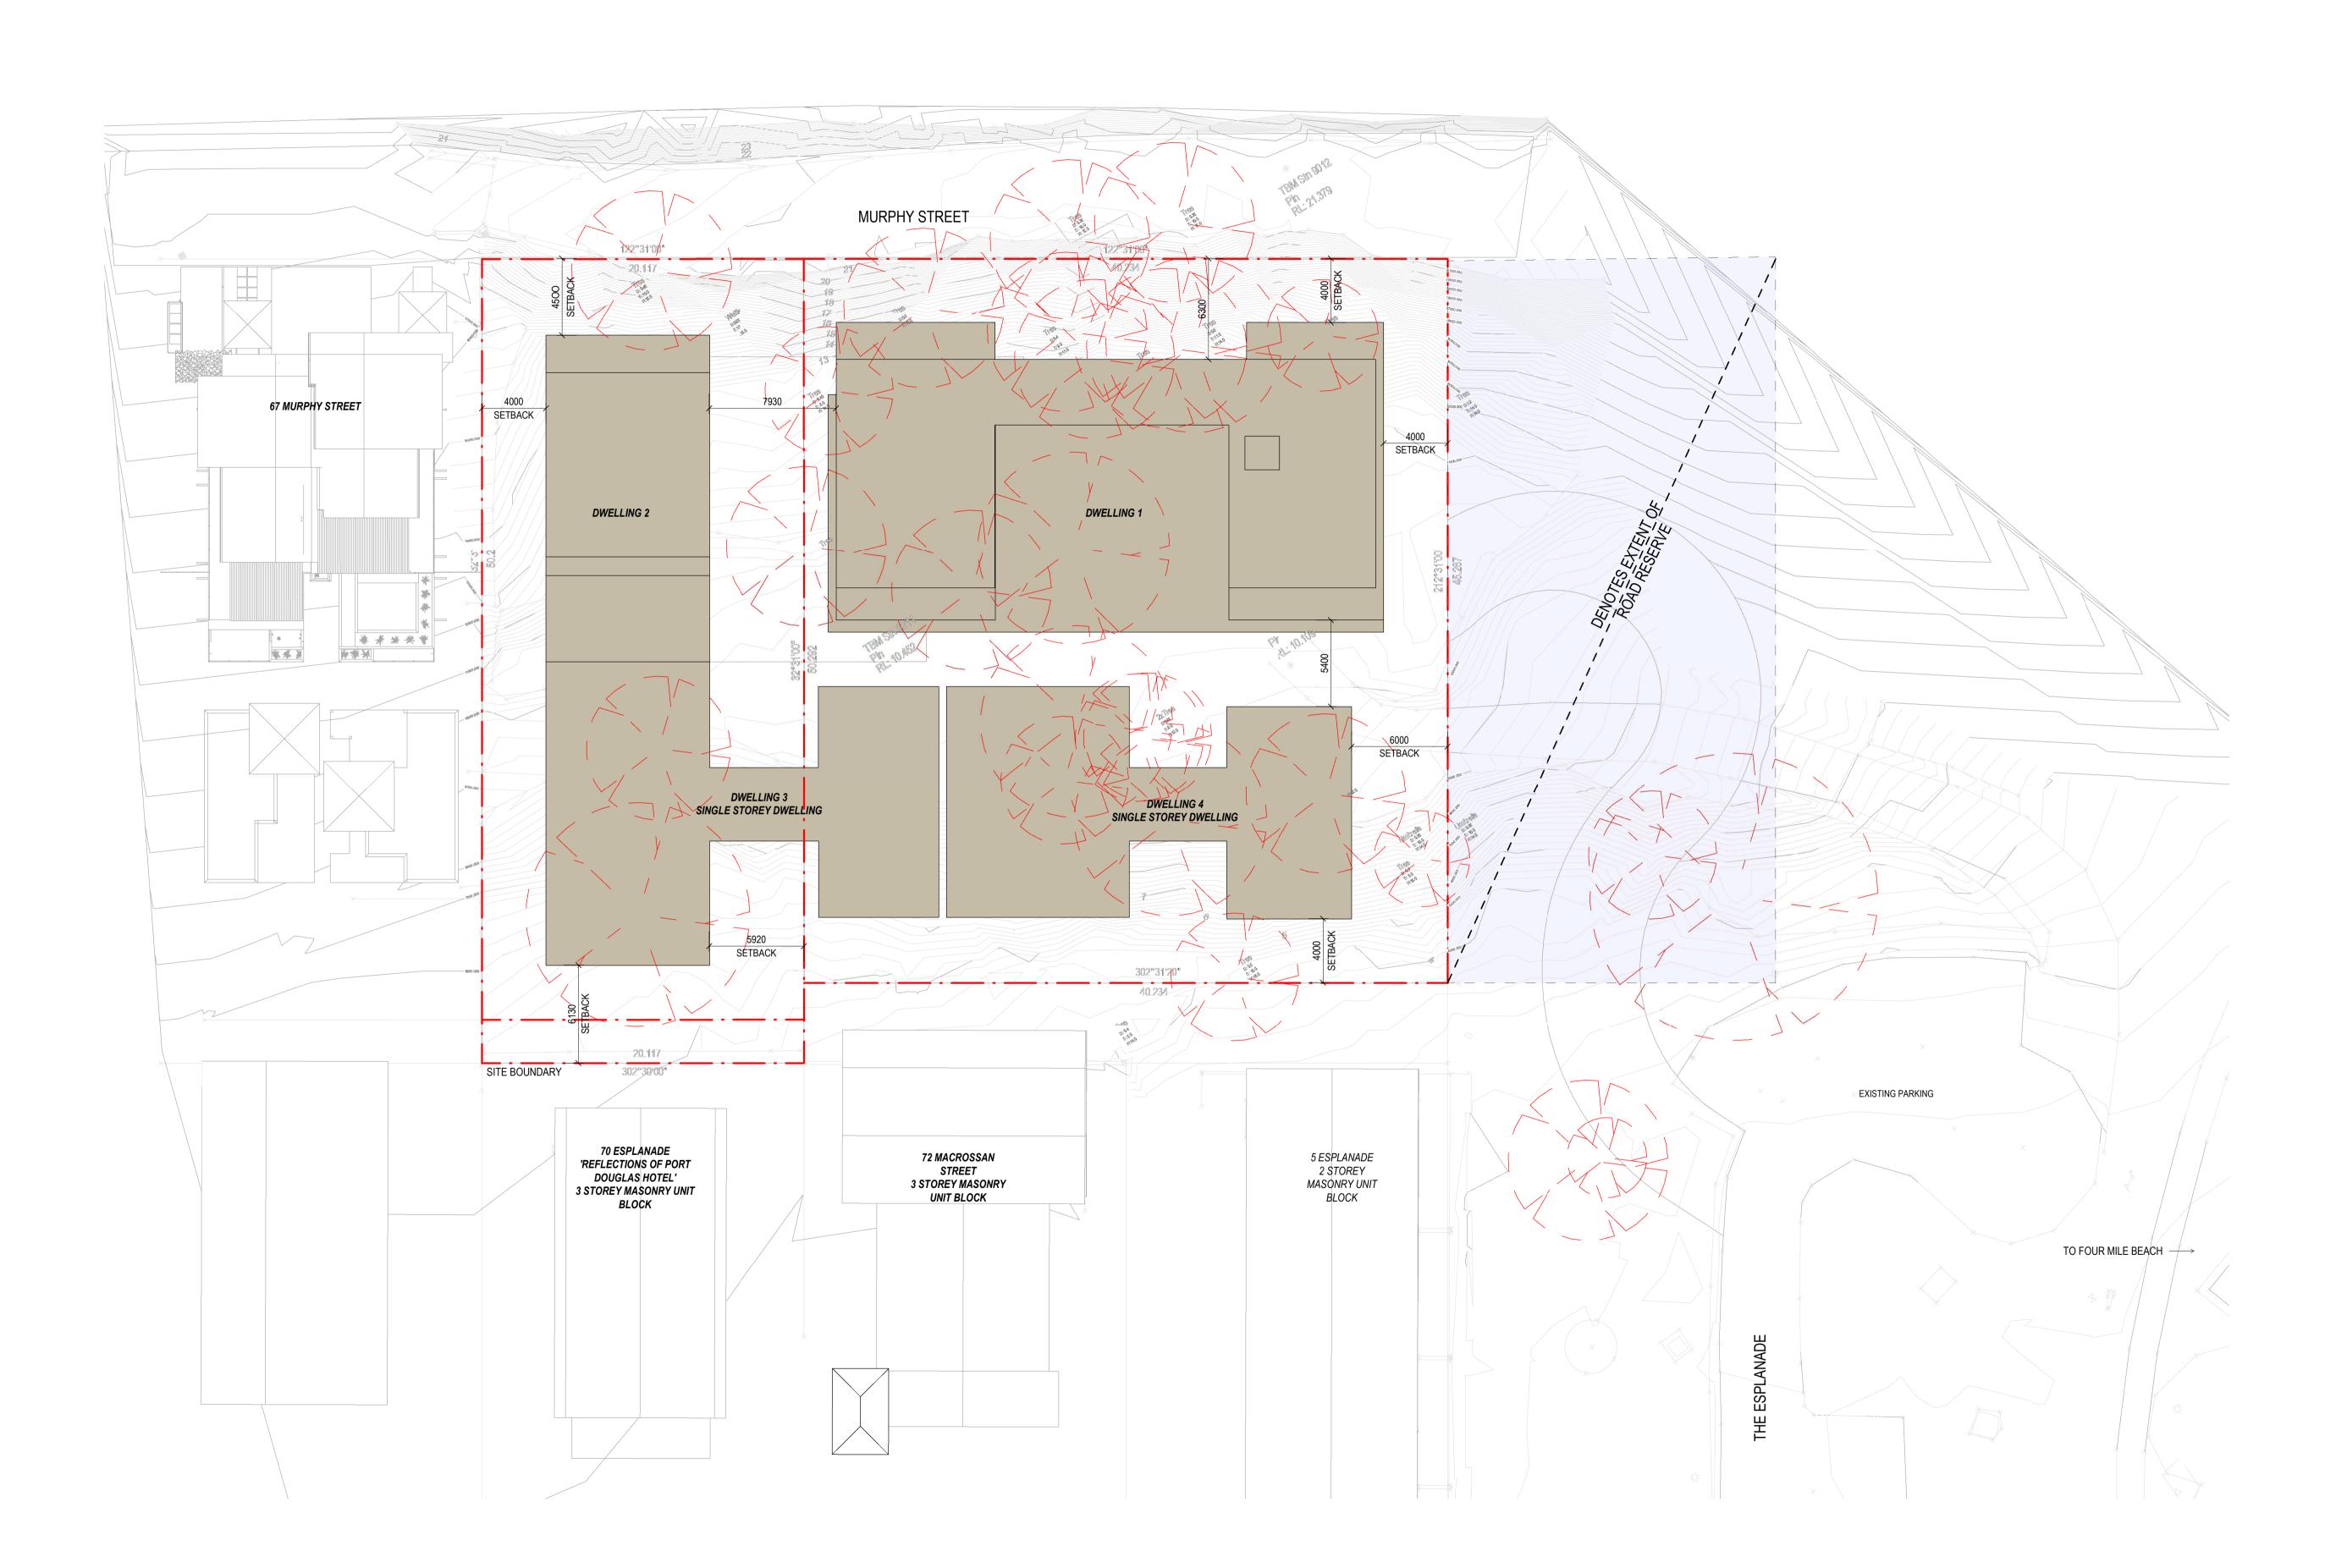

### Warren and Mahoney Architects Australia Pty Ltd

Level 4, 141 Flinders Lane Melbourne VIC 3000 Australia Phone + 61 3 8547 6977

Registered Architects and Designers www.warrenandmahoney.com

Project Title

—

69-73 MURPHY STREET PORT DOUGLAS

Drawing Title
—

PROPOSED SITE PLAN

Drawing Status
DEVELOPMENT
APPLICATION
Drawing Details
—

| Scale   | 1 : 200@ A |
|---------|------------|
| Date    | 04/10/2    |
| Job No  | 966        |
| Drawn   | S          |
| Checked | N          |

Drawing No

\_ DA03.001