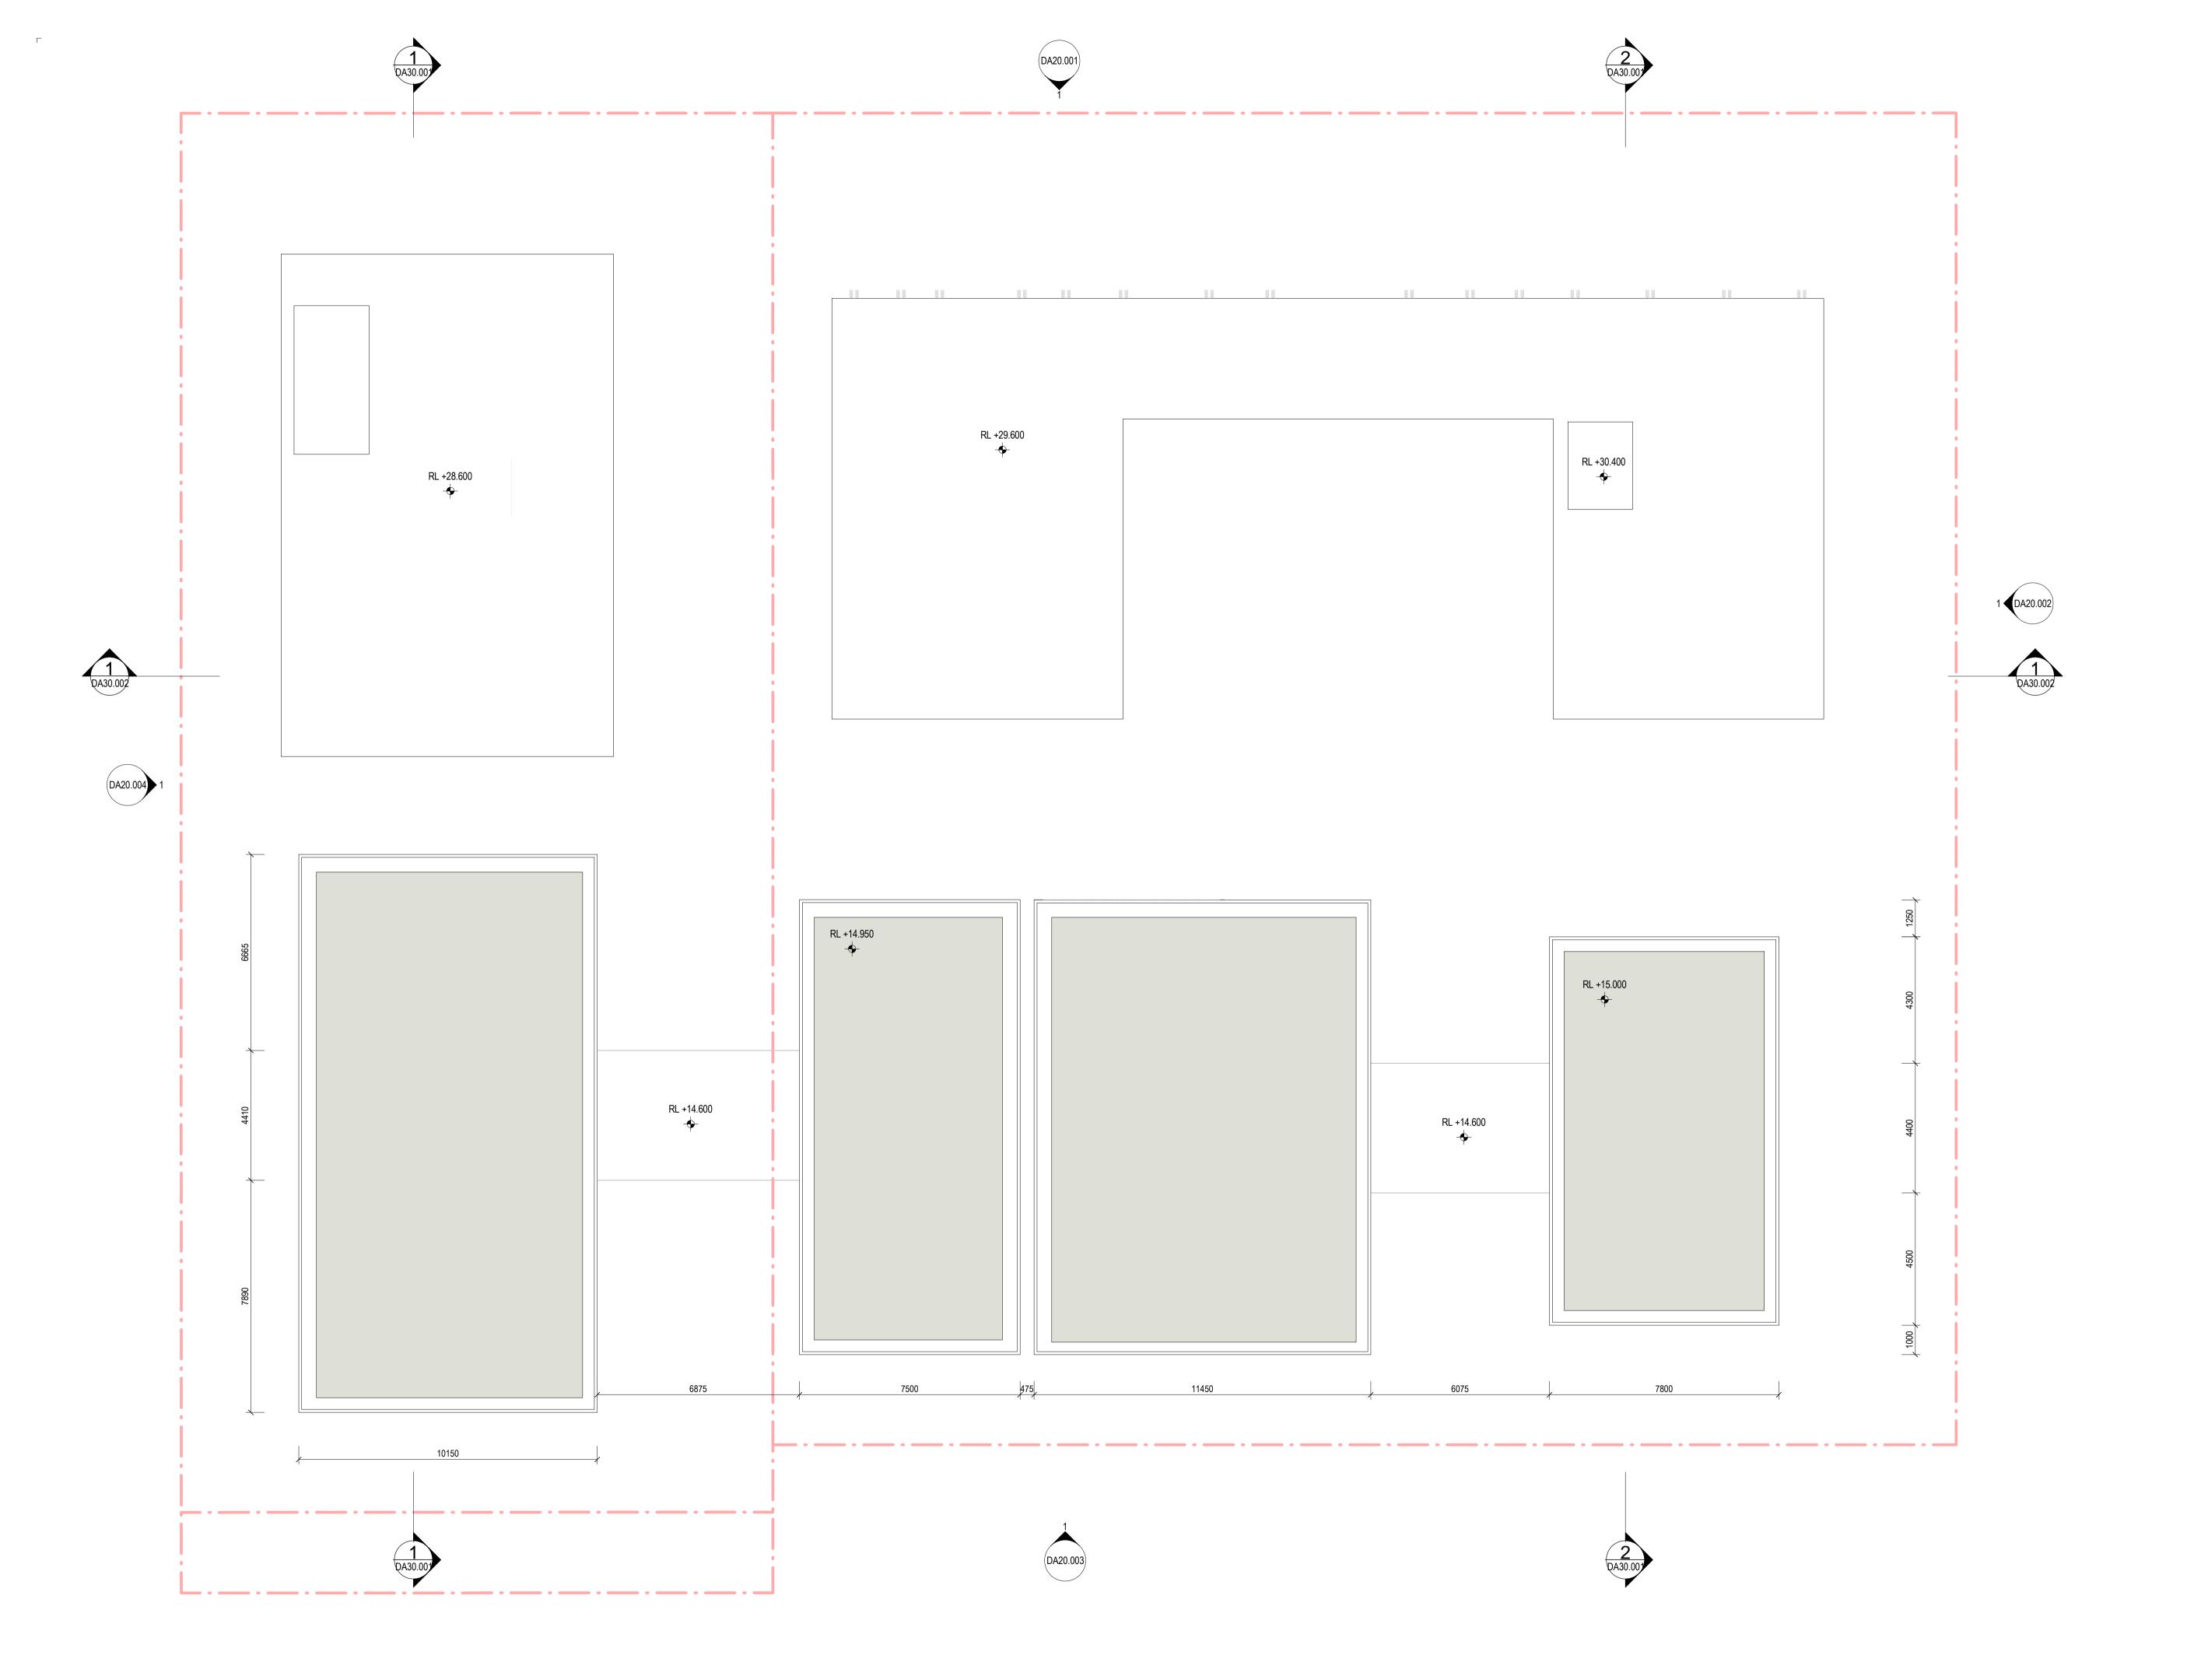

Drawing Title
—

NORTH ELEVATION

**Drawing Status** DEVELOPMENT APPLICATION

**Drawing Details** As indicated@ A1 Date 04/10/21 Job No Drawn

Drawing No DA20.001

Checked

Revision  $\bigcirc$ 

9663

SG

ND

Level 4, 141 Flinders Lane Melbourne VIC 3000 Australia Phone + 61 3 8547 6977

—
Registered Architects and Designers
www.warrenandmahoney.com
WWARREN AND MAHONEY®

Revisions
—

A 15/09/21 FOR INFORMATION
B 17/09/21 FOR INFORMATION
C 22/09/21 DRAFT DA
D 04/10/21 ISSUE FOR DA