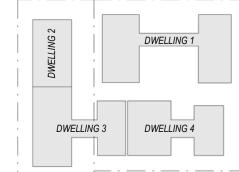

### POS (PLANNING)

| TYPE   | AREA    | TYPE       | AREA    |
|--------|---------|------------|---------|
|        |         |            |         |
| LING 1 |         | DWELLING 1 |         |
|        | 1068 m² | POS        | 492 m²  |
| JING 2 |         | DWELLING 2 |         |
|        | 492 m²  | POS        | 346 m²  |
| -ING 3 |         | DWELLING 3 | •       |
|        | 234 m²  | POS        | 190 m²  |
| -ING 4 |         | DWELLING 4 | ·       |
|        | 221 m²  | POS        | 102 m²  |
|        | 2016 m² |            | 1130 m² |
|        |         |            |         |

### **CIRCULATION AND SERVICES ZONES**

| TYPE        | AREA   |
|-------------|--------|
|             |        |
| DWELLING 1  |        |
| CARPARK     | 128 m² |
| SERVICES    | 98 m²  |
| DWELLING 2  |        |
| CARPARK     | 89 m²  |
| CIRCULATION | 22 m²  |
| SERVICES    | 21 m²  |
| DWELLING 3  |        |
| CARPARK     | 48 m²  |
| DWELLING 4  |        |