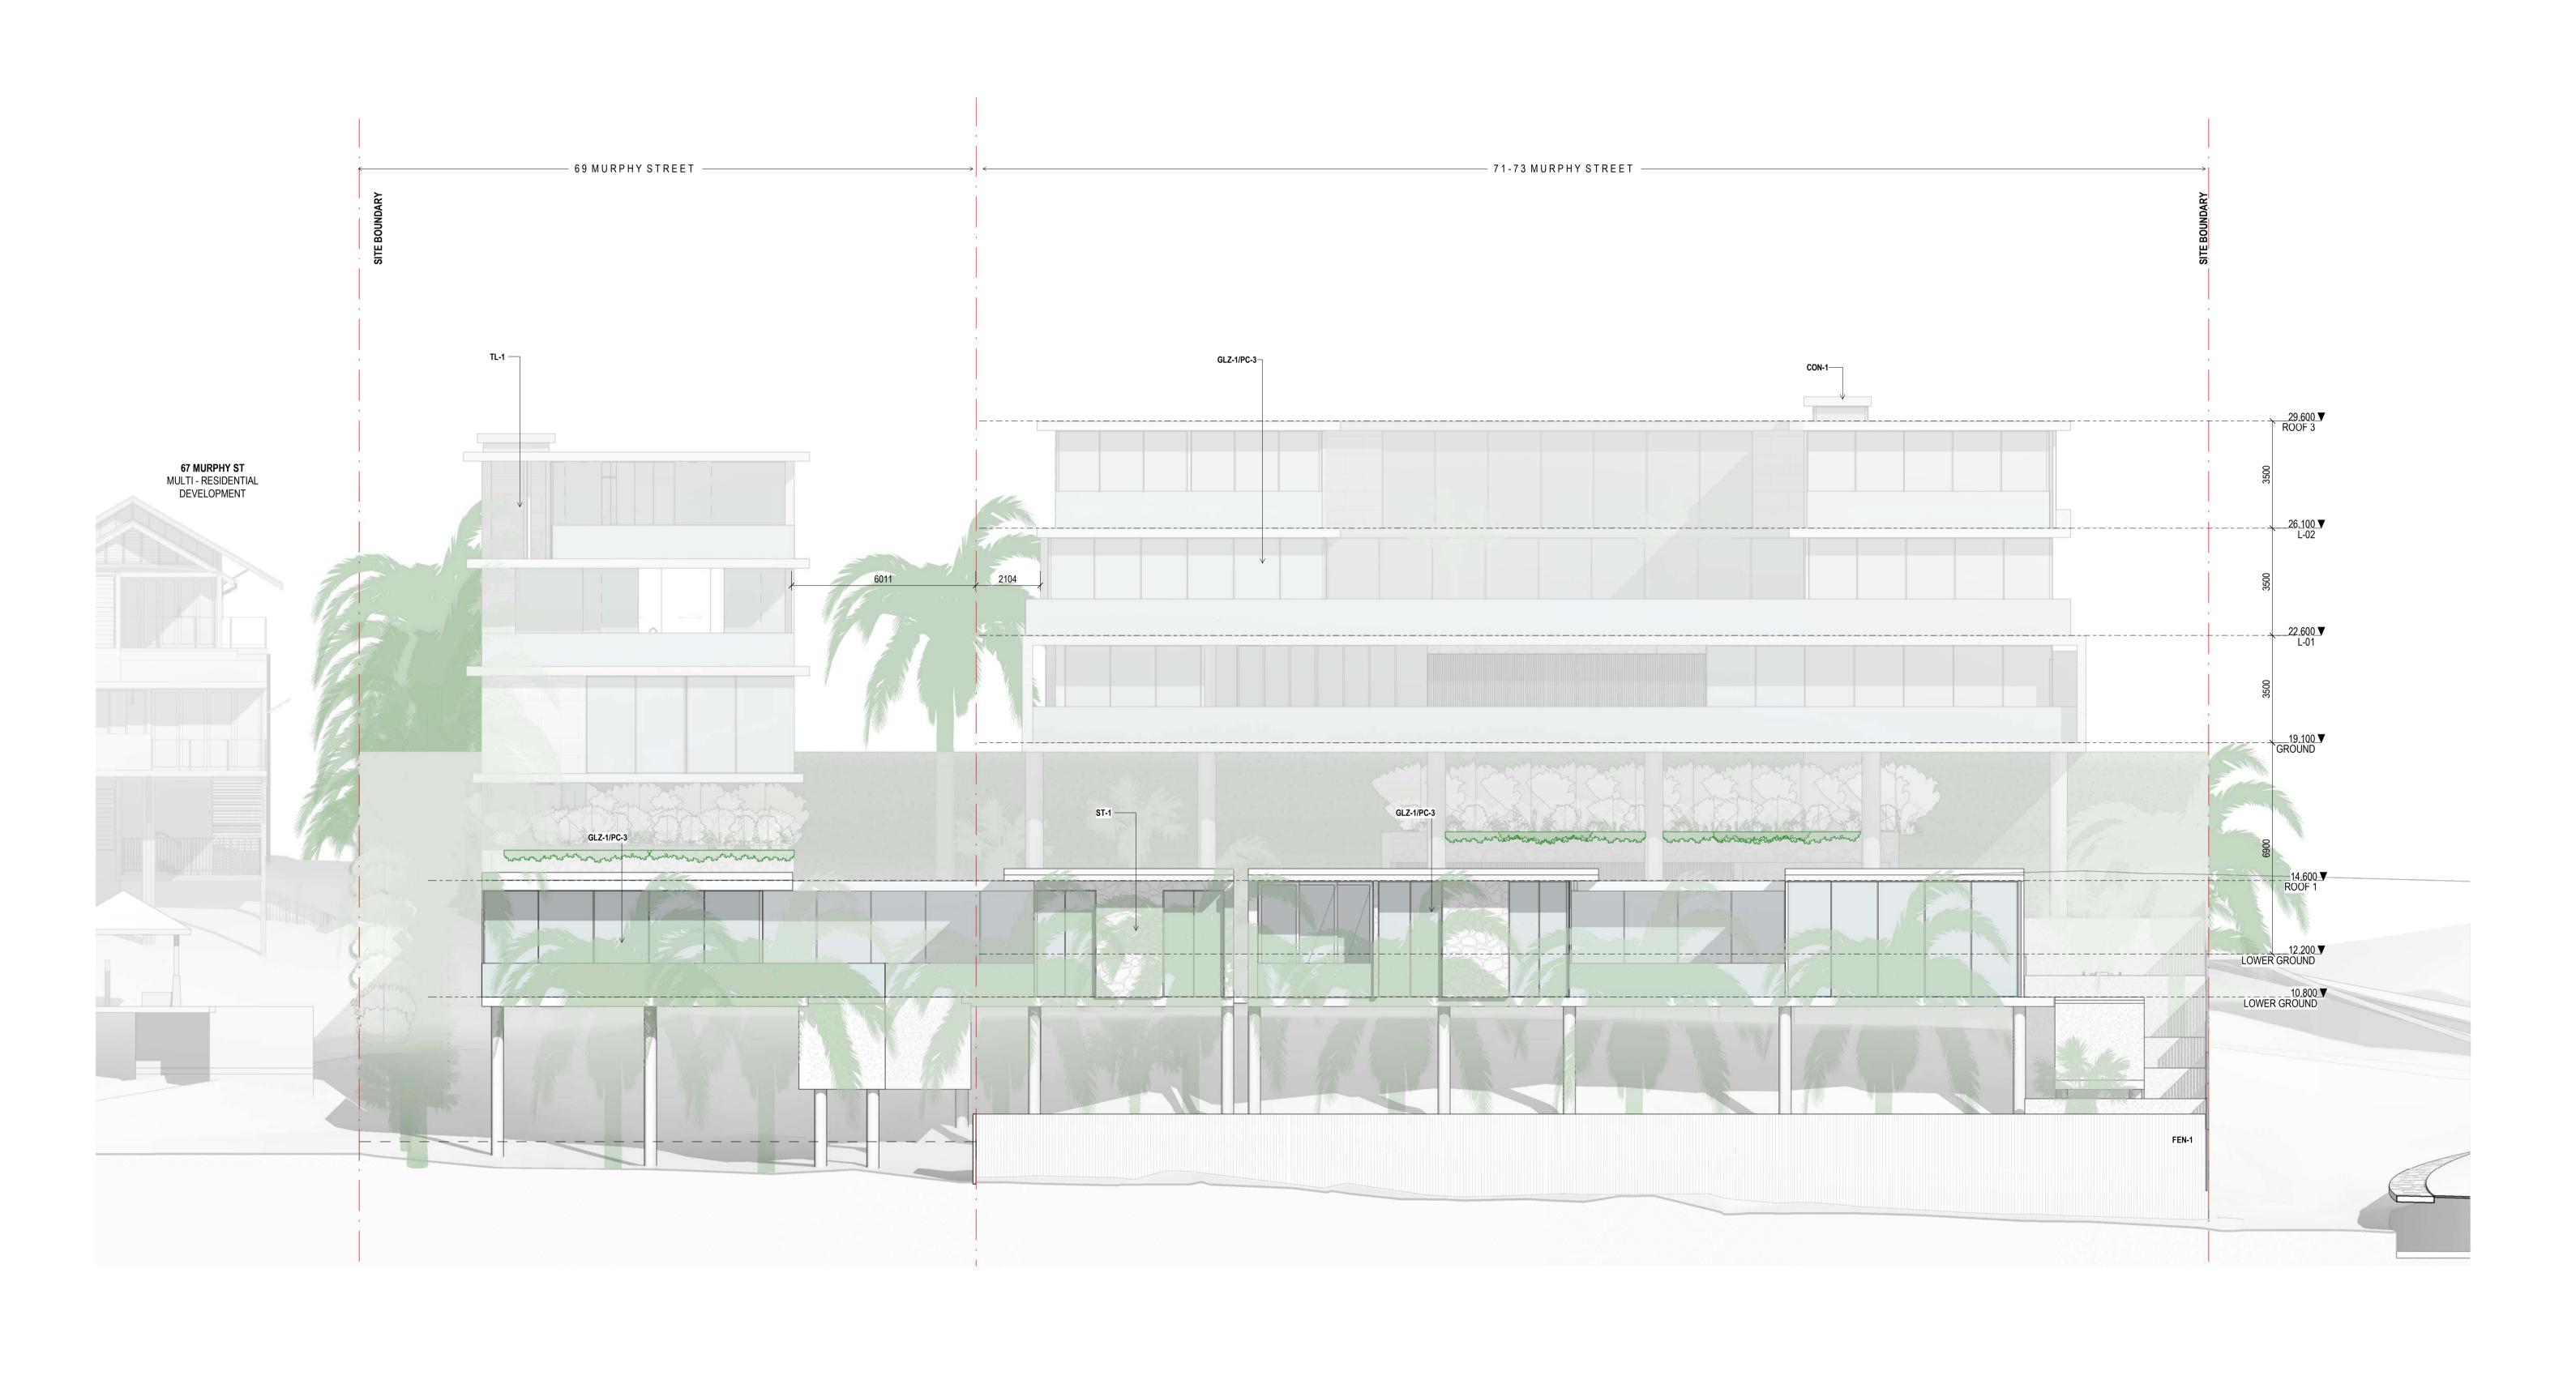

Drawing Title
—

NORTH ELEVATION

**Drawing Status** DEVELOPMENT APPLICATION

**Drawing Details** As indicated@ A1 Date 04/10/21 Job No Drawn

Drawing No DA20.001

Checked

Revision  $\bigcirc$ 

9663

FEN-1 TIMBER FENCING
GLZ-1/PC-3 CLEAR GLAZING / LIGHT GREY OR SIMILAR
PAV-1 TILED PAVING
PAV-2 COBBLED STONE PAVING OR STAMPED
CONCRETE OR SIMILAR
PAV-3 CRUSHED ROCK
REN-1 TEXTURED RENDER FINISH
ST-1 STACKED STONE WALL
TC-1 TIMBER CLADDING OR FC SHEET, OR
SIMILAR

CON-1 IN-SITU CONCRETE

STONE WALL TILE

\_

DESCRIPTION

Consultants

—
Project Manager

Structural Engineer

Mechanical Engineer

Drawing Title
—
EAST ELEVATION

LAGI ELEVATION

Drawing Details

Scale As indicated @ A1

Date 04/10/21

Job No 9663

Drawn SG

Checked ND

### Revisions

A 15/09/21 FOR INFORMATION B 17/09/21 FOR INFORMATION C22/09/21 DRAFT DA

D04/10/21 ISSUE FOR DA

FEN-1 TIMBER FENCING
GLZ-1/PC-3 CLEAR GLAZING / LIGHT GREY OR SIMILAR

DESCRIPTION

COBBLED STONE PAVING OR STAMPED CONCRETE OR SIMILAR

TIMBER CLADDING OR FC SHEET, OR

IN-SITU CONCRETE

TILED PAVING

CRUSHED ROCK

STONE WALL TILE

TEXTURED RENDER FINISH

STACKED STONE WALL

REN-1

ST-1

TC-1

Consultants

Project Manager Structural Engineer Mechanical Engineer Fire Engineer

Electrical Engineer

**GURNER TM** GURNER™

Client —

Project Title