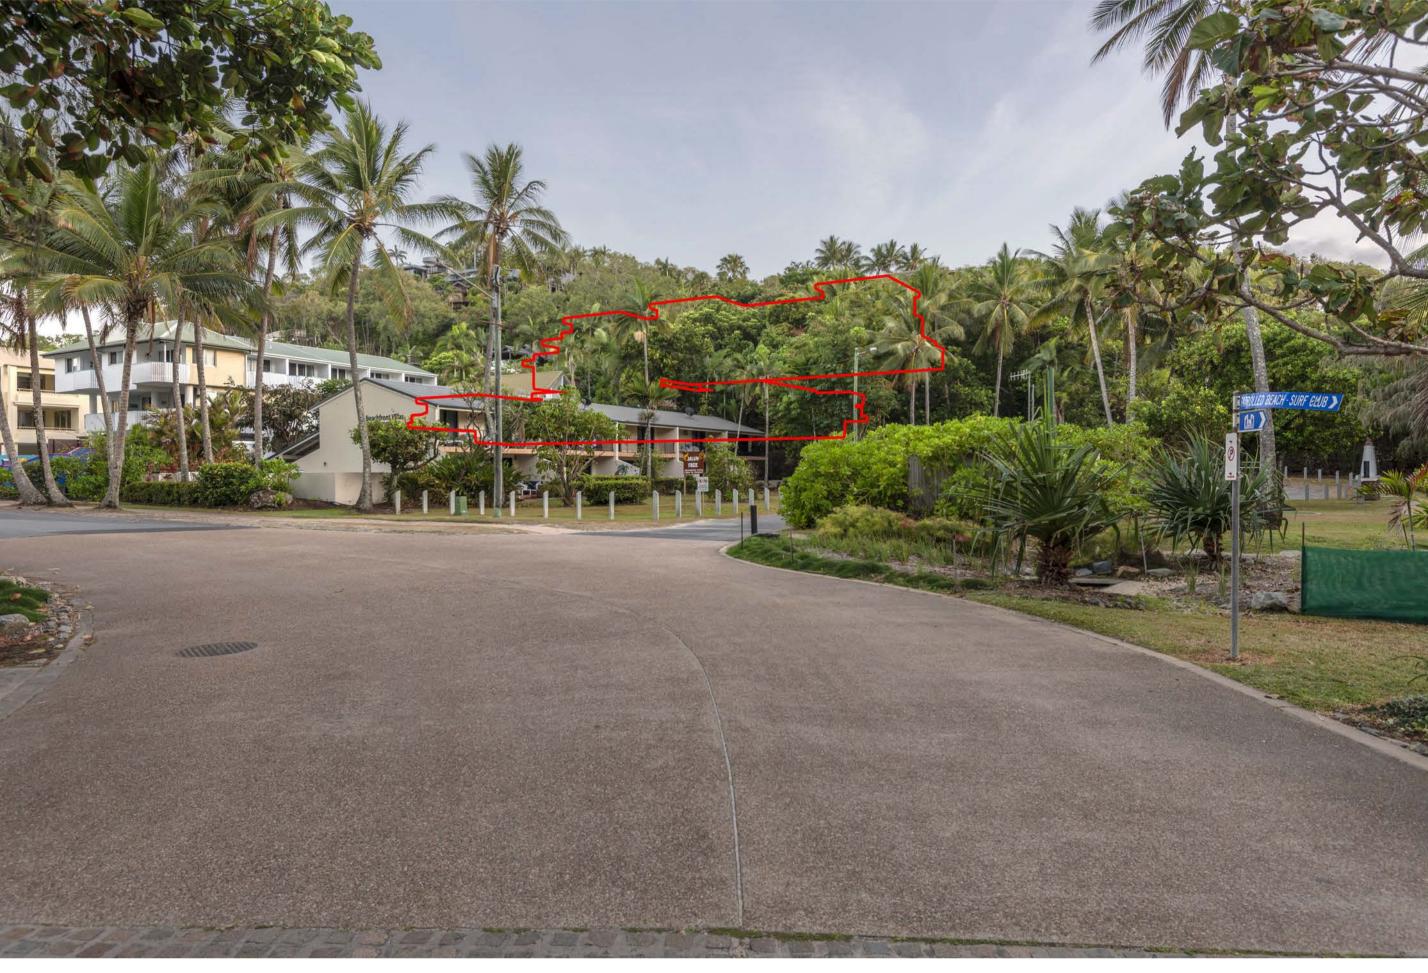

SITE CONTEXT

APPLICATION

**Drawing Status** DEVELOPMENT

**Drawing Details** Scale 1:1@ A1 04/10/21 Job No 9663 Drawn Checked

**Drawing No** Revision  $\bigcirc$ DA01.001

UAV DRONE POSITION 2 Lat 16.29.0733 Long 145.27.5673