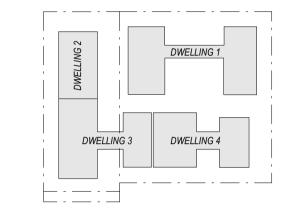

### POS (PLANNING)

| TYPE   | AREA    | TYPE       | AREA    |
|--------|---------|------------|---------|
|        |         |            |         |
| LING 1 |         | DWELLING 1 |         |
|        | 1068 m² | POS        | 492 m²  |
| JING 2 |         | DWELLING 2 |         |
|        | 492 m²  | POS        | 346 m²  |
| -ING 3 |         | DWELLING 3 | •       |
|        | 234 m²  | POS        | 190 m²  |
| -ING 4 |         | DWELLING 4 | ·       |
|        | 221 m²  | POS        | 102 m²  |
|        | 2016 m² |            | 1130 m² |
|        |         |            |         |

### **CIRCULATION AND SERVICES ZONES**

| TYPE        | AREA   |
|-------------|--------|
|             |        |
| DWELLING 1  |        |
| CARPARK     | 128 m² |
| SERVICES    | 98 m²  |
| DWELLING 2  |        |
| CARPARK     | 89 m²  |
| CIRCULATION | 22 m²  |
| SERVICES    | 21 m²  |
| DWELLING 3  |        |
| CARPARK     | 48 m²  |
| DWELLING 4  |        |