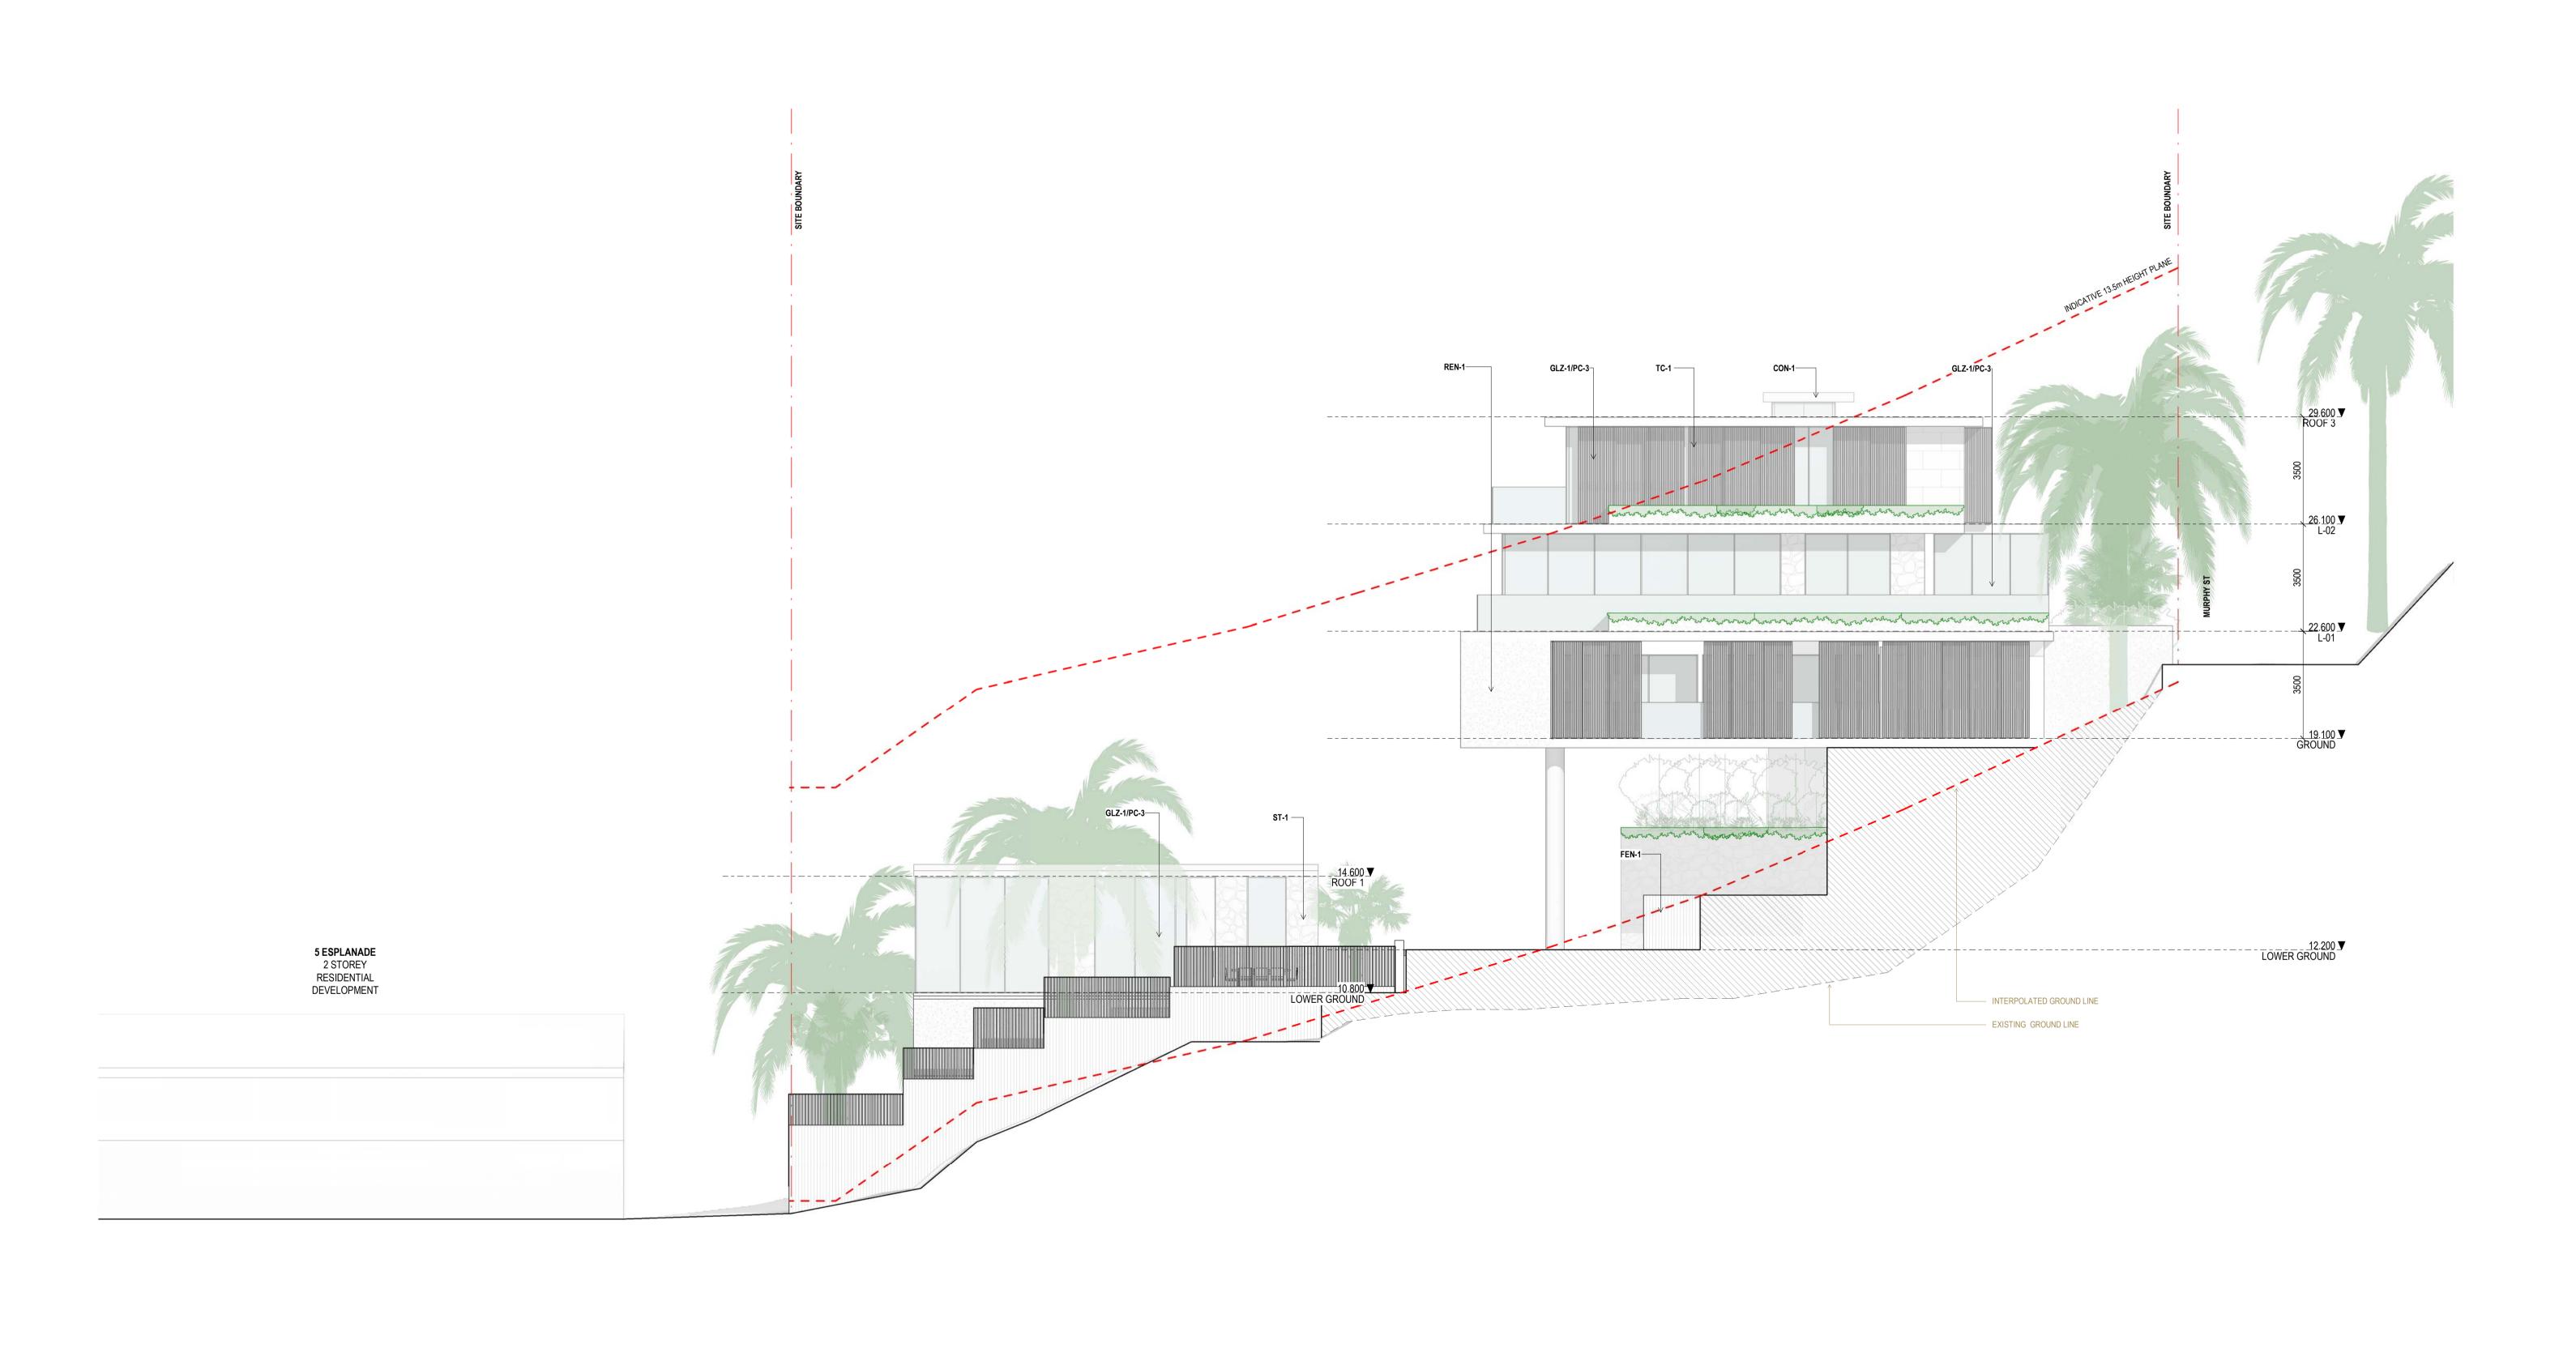

Drawing Title
—

NORTH ELEVATION

**Drawing Status** DEVELOPMENT APPLICATION

**Drawing Details** As indicated@ A1 Date 04/10/21 Job No Drawn

Drawing No DA20.001

Checked

Revision  $\bigcirc$ 

9663

FEN-1 TIMBER FENCING
GLZ-1/PC-3 CLEAR GLAZING / LIGHT GREY OR SIMILAR
PAV-1 TILED PAVING
PAV-2 COBBLED STONE PAVING OR STAMPED
CONCRETE OR SIMILAR
PAV-3 CRUSHED ROCK
REN-1 TEXTURED RENDER FINISH
ST-1 STACKED STONE WALL
TC-1 TIMBER CLADDING OR FC SHEET, OR
SIMILAR

CON-1 IN-SITU CONCRETE

STONE WALL TILE

\_

DESCRIPTION

Consultants

—
Project Manager

Structural Engineer

Mechanical Engineer

Drawing Title
—
EAST ELEVATION

LAGI ELEVATION

Drawing Details

Scale As indicated @ A1

Date 04/10/21

Job No 9663

Drawn SG

Checked ND

### Revisions

A 15/09/21 FOR INFORMATION B 17/09/21 FOR INFORMATION C22/09/21 DRAFT DA

D04/10/21 ISSUE FOR DA

FEN-1 TIMBER FENCING
GLZ-1/PC-3 CLEAR GLAZING / LIGHT GREY OR SIMILAR

DESCRIPTION

COBBLED STONE PAVING OR STAMPED CONCRETE OR SIMILAR

TIMBER CLADDING OR FC SHEET, OR

IN-SITU CONCRETE

TILED PAVING

CRUSHED ROCK

STONE WALL TILE

TEXTURED RENDER FINISH

STACKED STONE WALL

REN-1

ST-1

TC-1

Consultants

Project Manager Structural Engineer Mechanical Engineer Fire Engineer

Electrical Engineer

**GURNER TM** GURNER™

Client —

Project Title