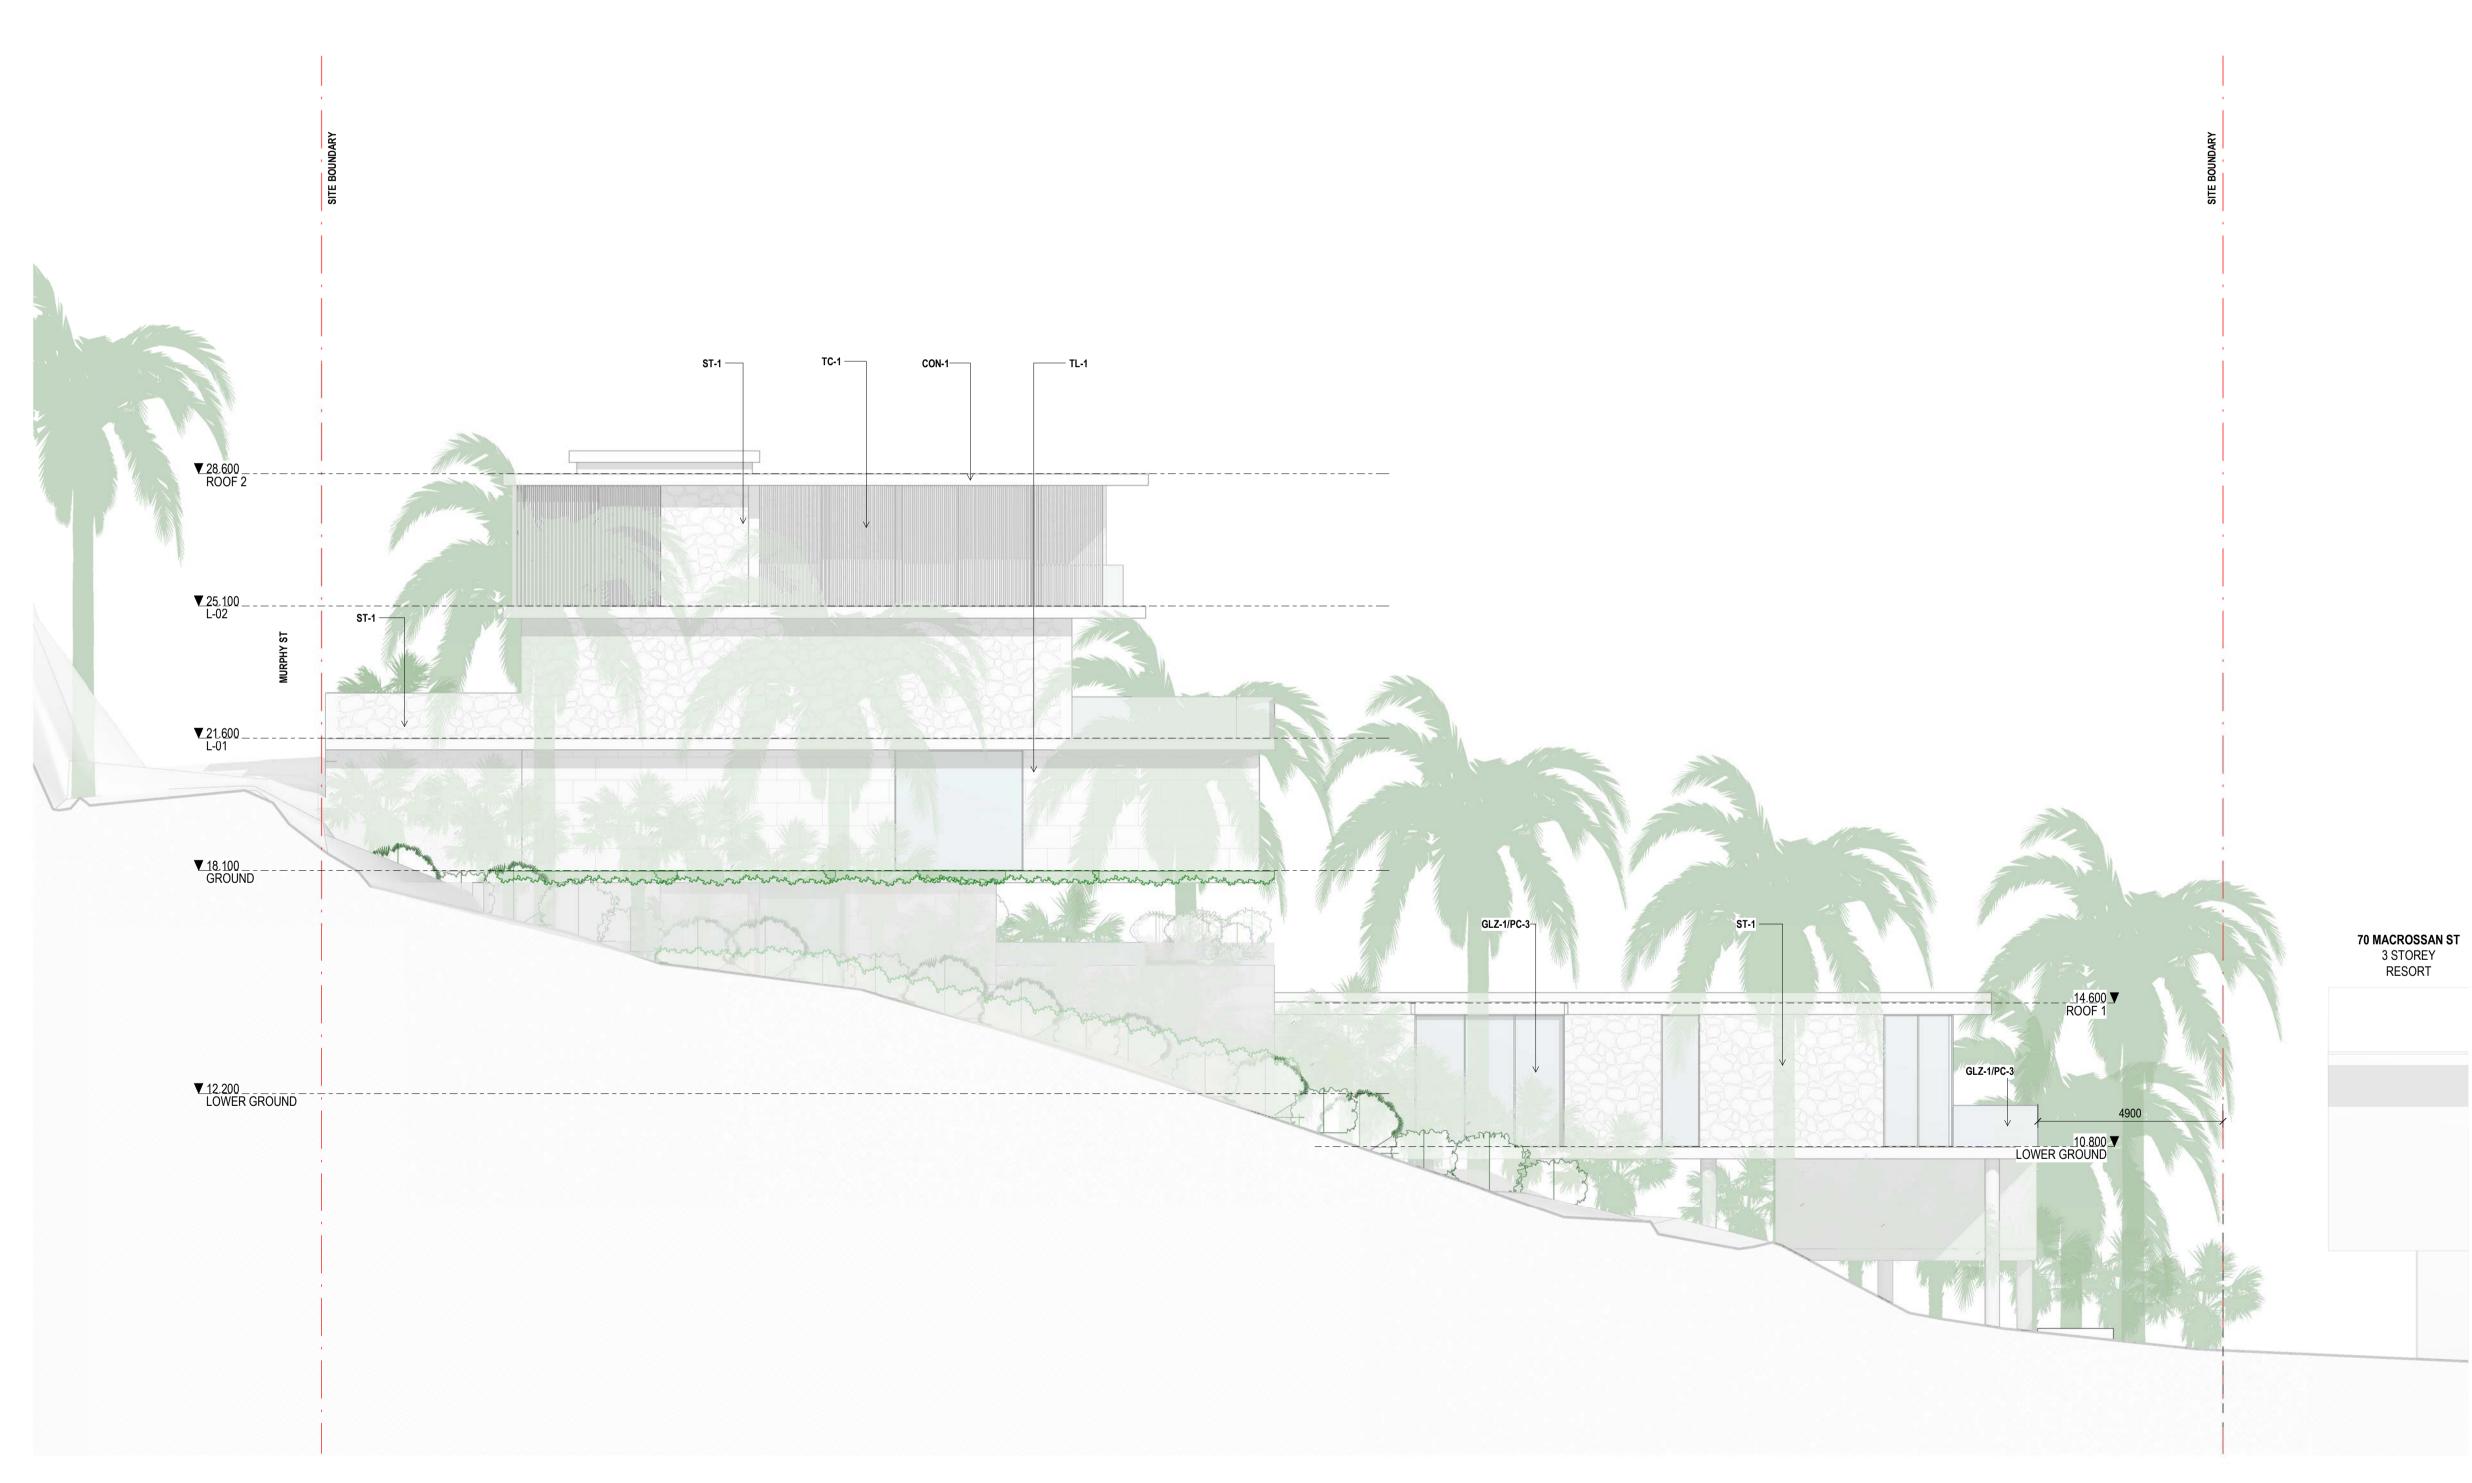

Drawing Title
—

NORTH ELEVATION

**Drawing Status** DEVELOPMENT APPLICATION

**Drawing Details** As indicated@ A1 Date 04/10/21 Job No Drawn

Drawing No DA20.001

Checked

Revision  $\bigcirc$ 

9663

SG

ND

Level 4, 141 Flinders Lane Melbourne VIC 3000 Australia Phone + 61 3 8547 6977

—
Registered Architects and Designers
www.warrenandmahoney.com
WWARREN AND MAHONEY®

Revisions
—

A 15/09/21 FOR INFORMATION
B 17/09/21 FOR INFORMATION
C 22/09/21 DRAFT DA
D 04/10/21 ISSUE FOR DA

FEN-1 TIMBER FENCING
GLZ-1/PC-3 CLEAR GLAZING / LIGHT GREY OR SIMILAR
PAV-1 TILED PAVING
PAV-2 COBBLED STONE PAVING OR STAMPED
CONCRETE OR SIMILAR
PAV-3 CRUSHED ROCK
REN-1 TEXTURED RENDER FINISH
ST-1 STACKED STONE WALL
TC-1 TIMBER CLADDING OR FC SHEET, OR
SIMILAR

CON-1 IN-SITU CONCRETE

STONE WALL TILE

\_

DESCRIPTION

Consultants

—
Project Manager

Structural Engineer

Mechanical Engineer