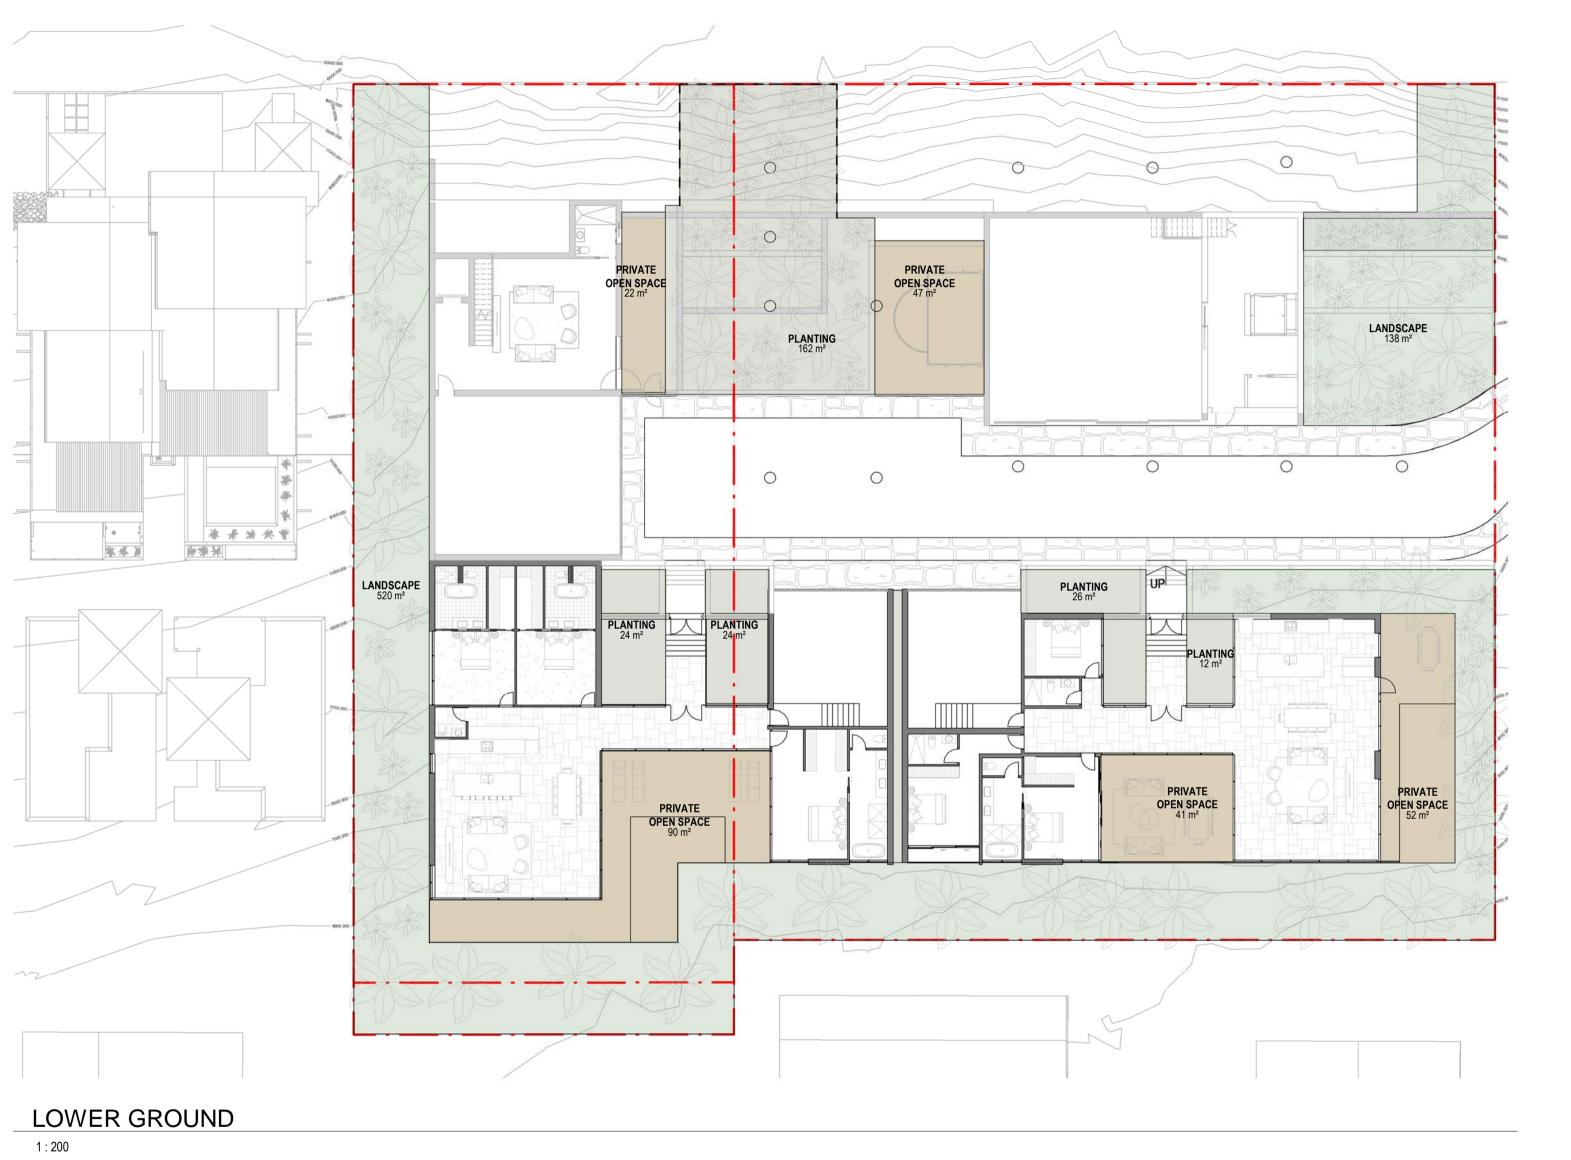

Scale 1:250@ A1 Date 04/10/21 Job No 9663 SG Drawn ND Checked

**Drawing No** DA50.002 Revision

LANDSCAPE/OPEN SPACE REQUIREMENTS:

A minimum of 35% of the site is allocated as landscaping and recreation area.

Development provides landscaping as follows: (a) A dense landscape planting strip of at least 2 metres width suitable for deep planting is provided and maintained along all street frontages; (b) A dense landscape planting strip of at least 1.5 metres width suitable for deep planting is provided along all side and rear boundaries.

\*not including green roof area

Development provides private open space which: (a) for ground storey dwellings, comprises of a minimum area of 35m2 with a minimum dimension of 3 metres;

(b) for dwellings above ground storey, comprises of a balcony with minimum area of 12m2 and a minimum dimension of 3 metres.

Development provides private open space areas that are: (a) directly accessible from internal primary living area of the dwelling (not bedrooms);

(b) provided with a screened area of 2m2 minimum dimension capable of screening air conditioning plant, private clothes drying etc... (c) provided with adjustable, moveable or operable privacy screening where appropriate.