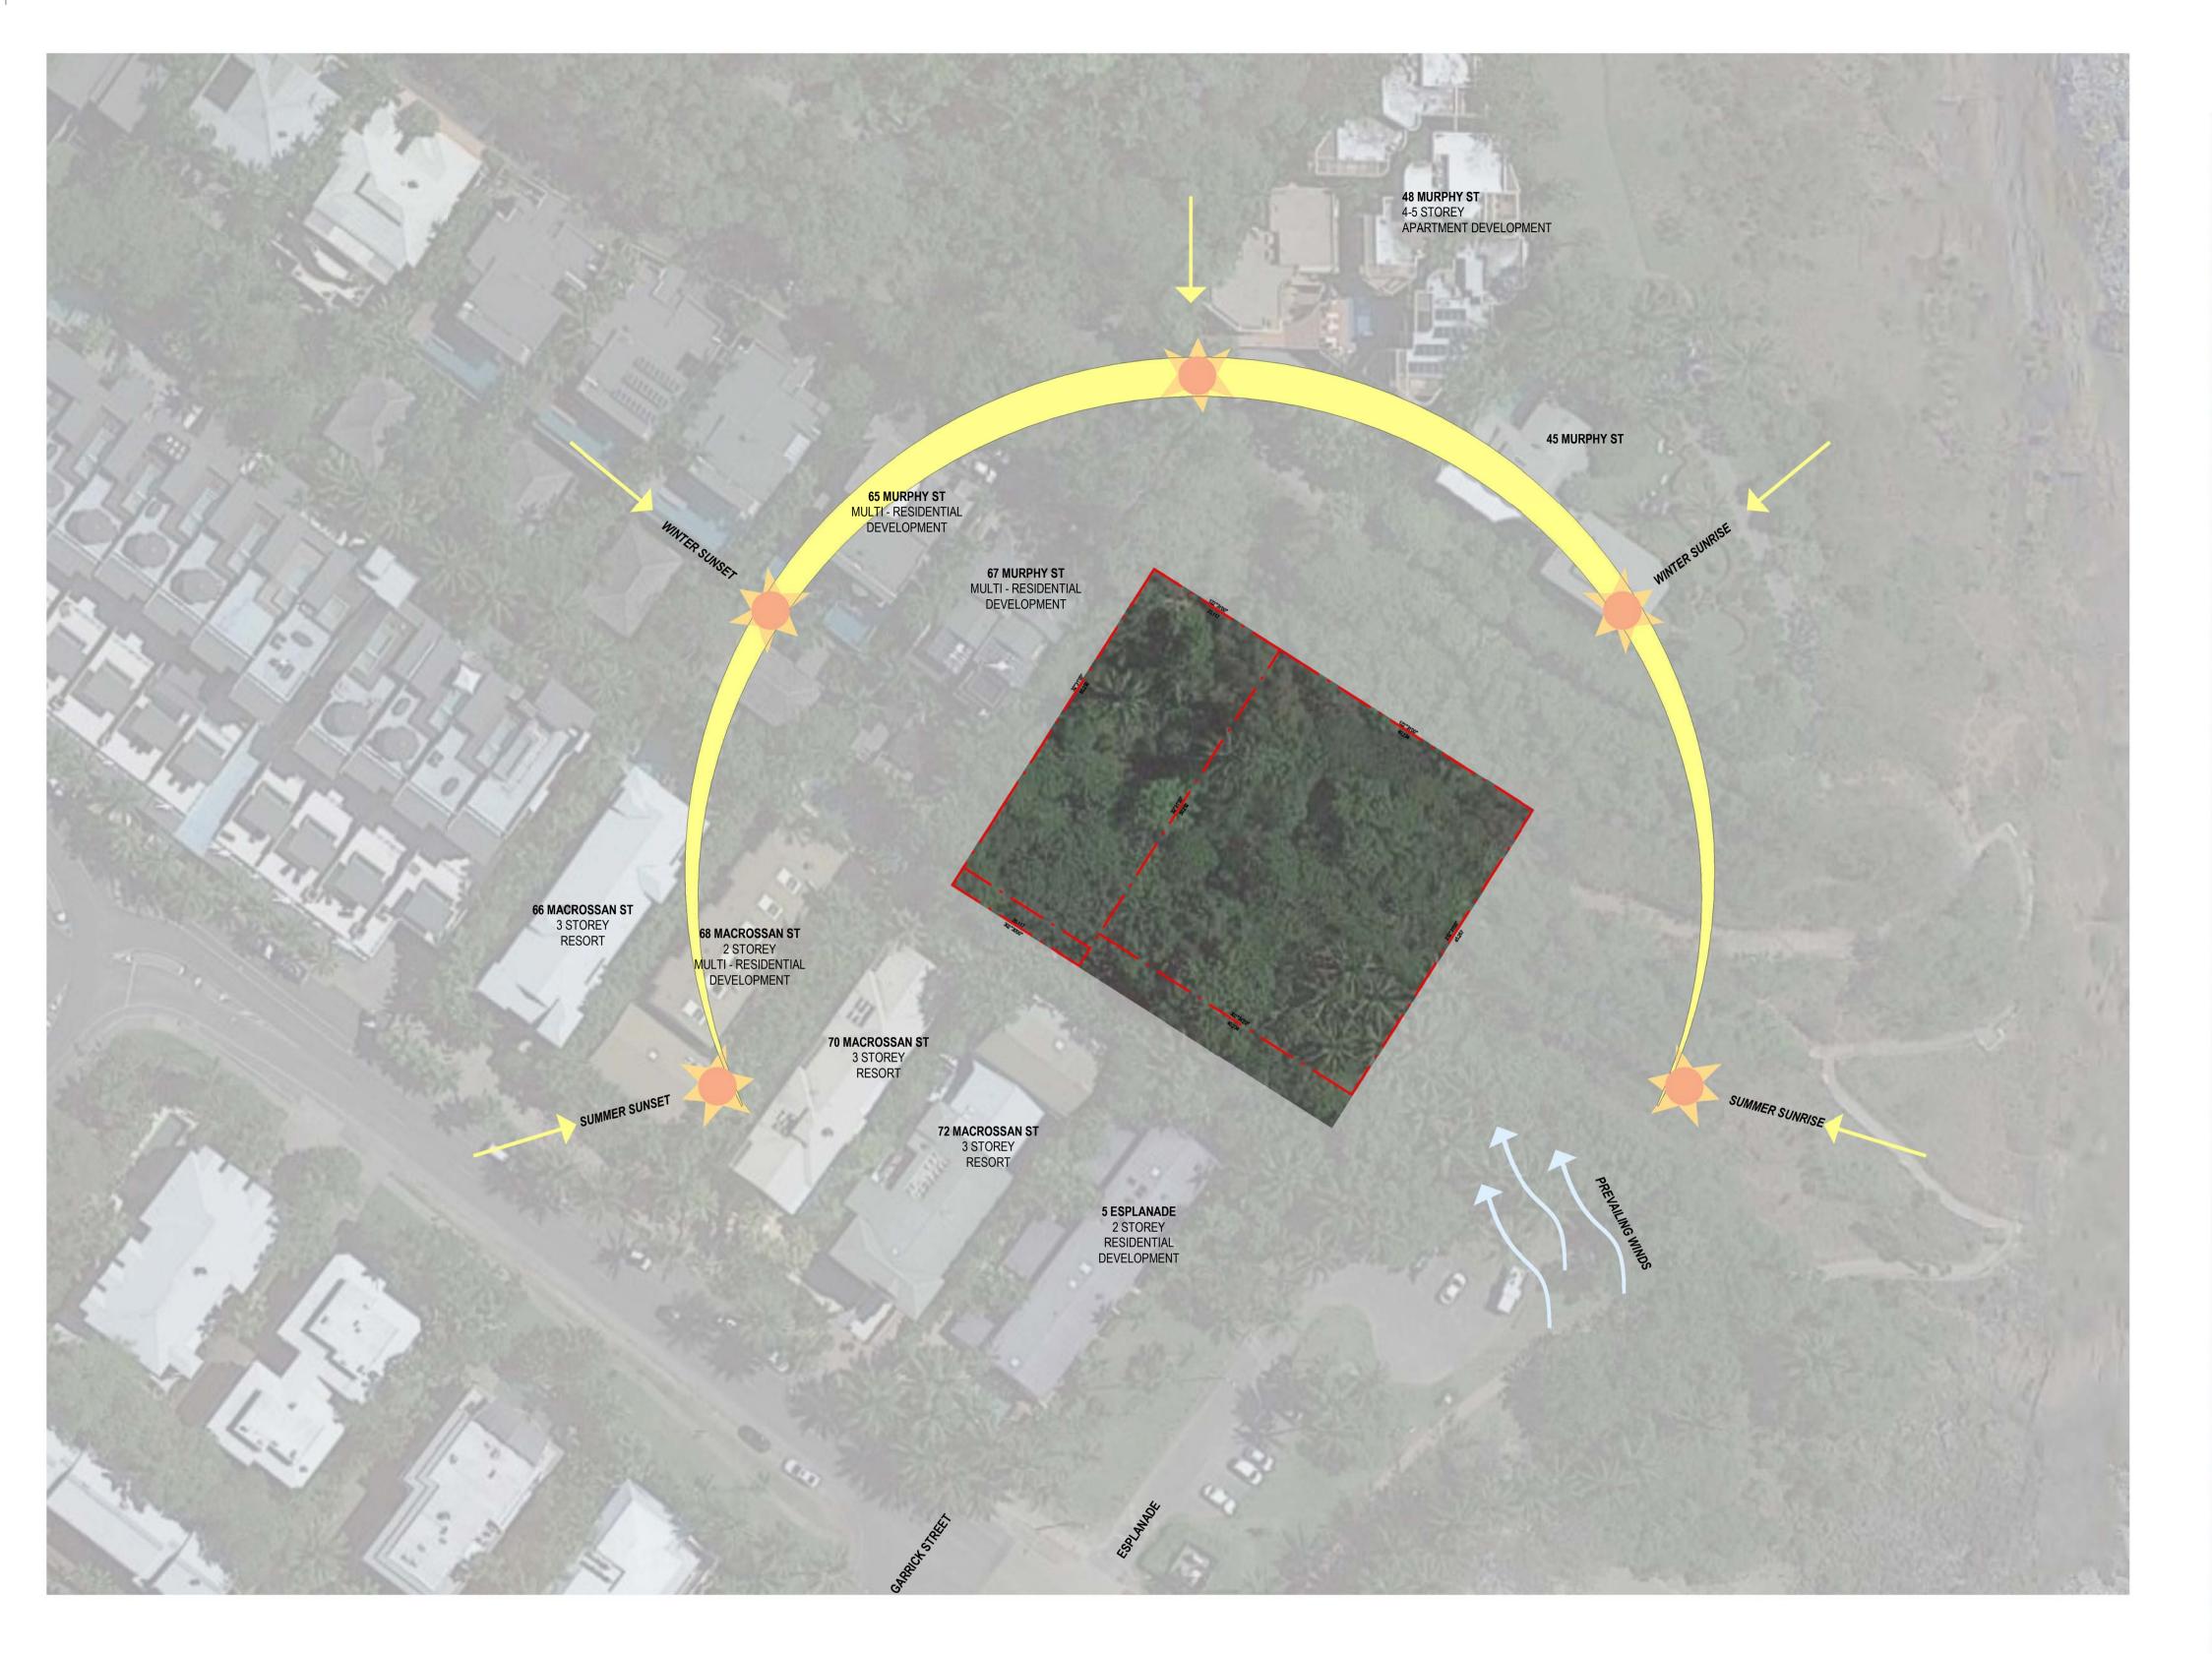

**GURNER TM GURNER**™

Client

**Project Title** 69-73 MURPHY STREET PORT DOUGLAS

All dimension to be verified on site before producing shop drawings or commencing any work.

Do not scale. The copyright of this drawing remains with Warren and Mahoney Architects New Zealand Ltd. **Drawing Title** SITE ANALYSIS

**Drawing Status DEVELOPMENT** APPLICATION

**Drawing Details** Scale As indicated@ A1 Date 04/10/21 Job No 9663 Drawn ND Checked Revision **Drawing No**  $\bigcirc$ 

DA01.004

Client — Project Title Drawing Title
— Warren and Mahoney Architects Australia Pty Ltd **Drawing Details** Revisions Consultants **GURNER TM** SITE SURVEY 69-73 MURPHY A 09/09/21 FOR CONSULTANT COORDINATION Project Manager Level 4, 141 Flinders Lane STREET GURNER™ Melbourne VIC 3000 Job No B 15/09/21 FOR INFORMATION Australia PORT DOUGLAS Structural Engineer C22/09/21 DRAFT DA Drawn Phone + 61 3 8547 6977 D04/10/21 ISSUE FOR DA Checked Mechanical Engineer **Drawing Status Drawing No** Fire Engineer All dimension to be verified on site before producing shop drawings or commencing any work.
Do not scale. The copyright of this drawing remains with Warren and Mahoney Architects New Zealand Ltd. Registered Architects and Designers www.warrenandmahoney.com DEVELOPMENT DA01.005 **III WARREN AND MAHONEY®** Electrical Engineer