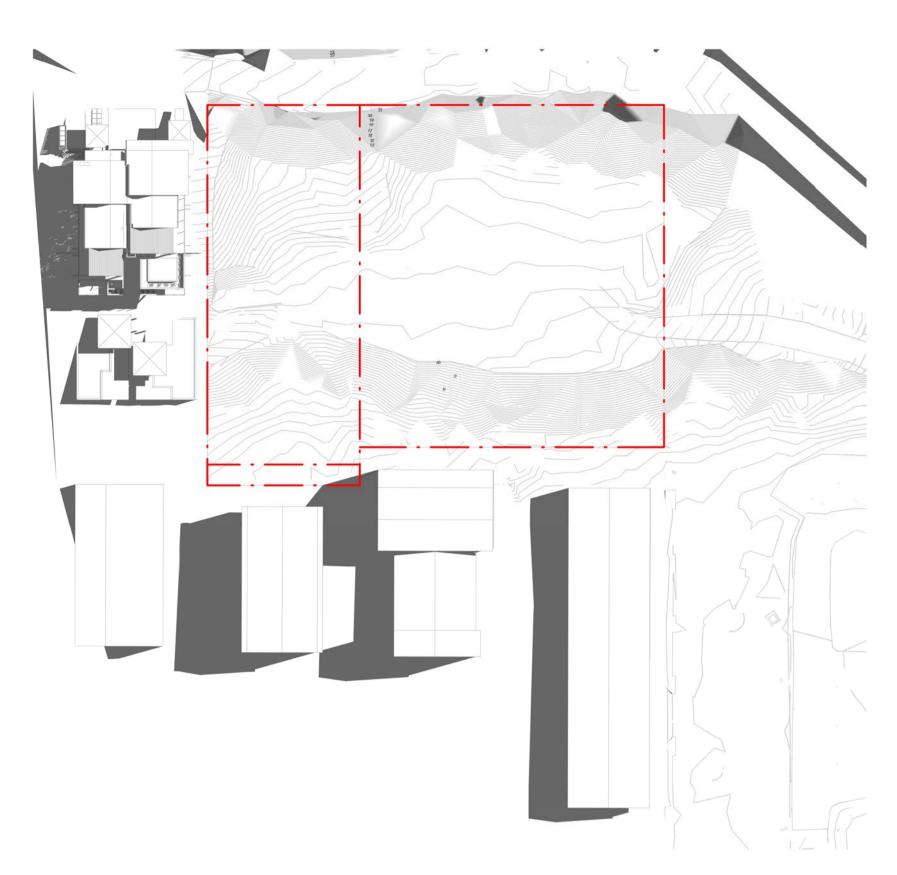

SITE CONTEXT

APPLICATION

**Drawing Status** DEVELOPMENT

**Drawing Details** Scale 1:1@ A1 04/10/21 Job No 9663 Drawn Checked

**Drawing No** Revision  $\bigcirc$ DA01.001

UAV DRONE POSITION 2 Lat 16.29.0733 Long 145.27.5673