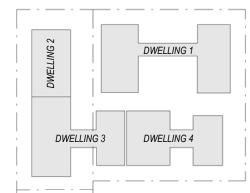

### POS (PLANNING)

| TYPE   | AREA    | TYPE       | AREA    |
|--------|---------|------------|---------|
|        |         |            |         |
| LING 1 |         | DWELLING 1 |         |
|        | 1068 m² | POS        | 492 m²  |
| JING 2 |         | DWELLING 2 |         |
|        | 492 m²  | POS        | 346 m²  |
| -ING 3 |         | DWELLING 3 | •       |
|        | 234 m²  | POS        | 190 m²  |
| -ING 4 |         | DWELLING 4 | ·       |
|        | 221 m²  | POS        | 102 m²  |
|        | 2016 m² |            | 1130 m² |
|        |         |            |         |

### **CIRCULATION AND SERVICES ZONES**

| TYPE        | AREA   |
|-------------|--------|
|             |        |
| DWELLING 1  |        |
| CARPARK     | 128 m² |
| SERVICES    | 98 m²  |
| DWELLING 2  |        |
| CARPARK     | 89 m²  |
| CIRCULATION | 22 m²  |
| SERVICES    | 21 m²  |
| DWELLING 3  |        |
| CARPARK     | 48 m²  |
| DWELLING 4  |        |