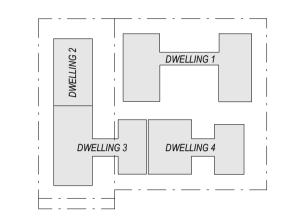

### POS (PLANNING)

| TYPE   | AREA    | TYPE       | AREA    |
|--------|---------|------------|---------|
|        |         |            |         |
| LING 1 |         | DWELLING 1 |         |
|        | 1068 m² | POS        | 492 m²  |
| JING 2 |         | DWELLING 2 |         |
|        | 492 m²  | POS        | 346 m²  |
| -ING 3 |         | DWELLING 3 | •       |
|        | 234 m²  | POS        | 190 m²  |
| -ING 4 |         | DWELLING 4 | ·       |
|        | 221 m²  | POS        | 102 m²  |
|        | 2016 m² |            | 1130 m² |
|        |         |            |         |