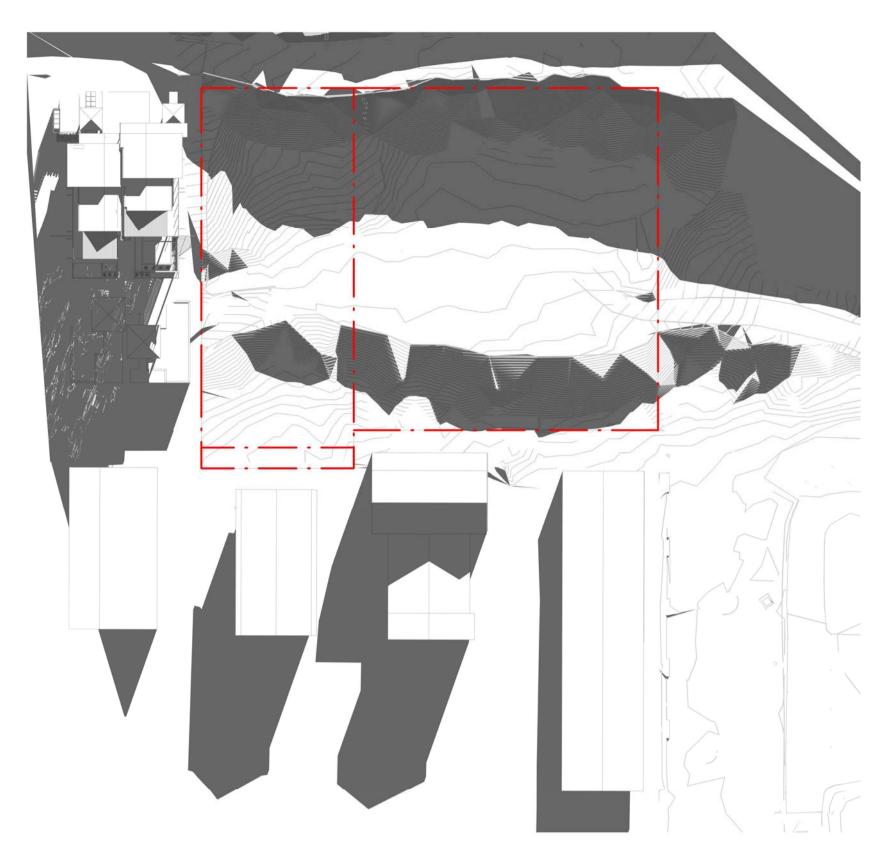

SITE CONTEXT

APPLICATION

**Drawing Status** DEVELOPMENT

**Drawing Details** Scale 1:1@ A1 04/10/21 Job No 9663 Drawn Checked

**Drawing No** Revision  $\bigcirc$ DA01.001

UAV DRONE POSITION 2 Lat 16.29.0733 Long 145.27.5673