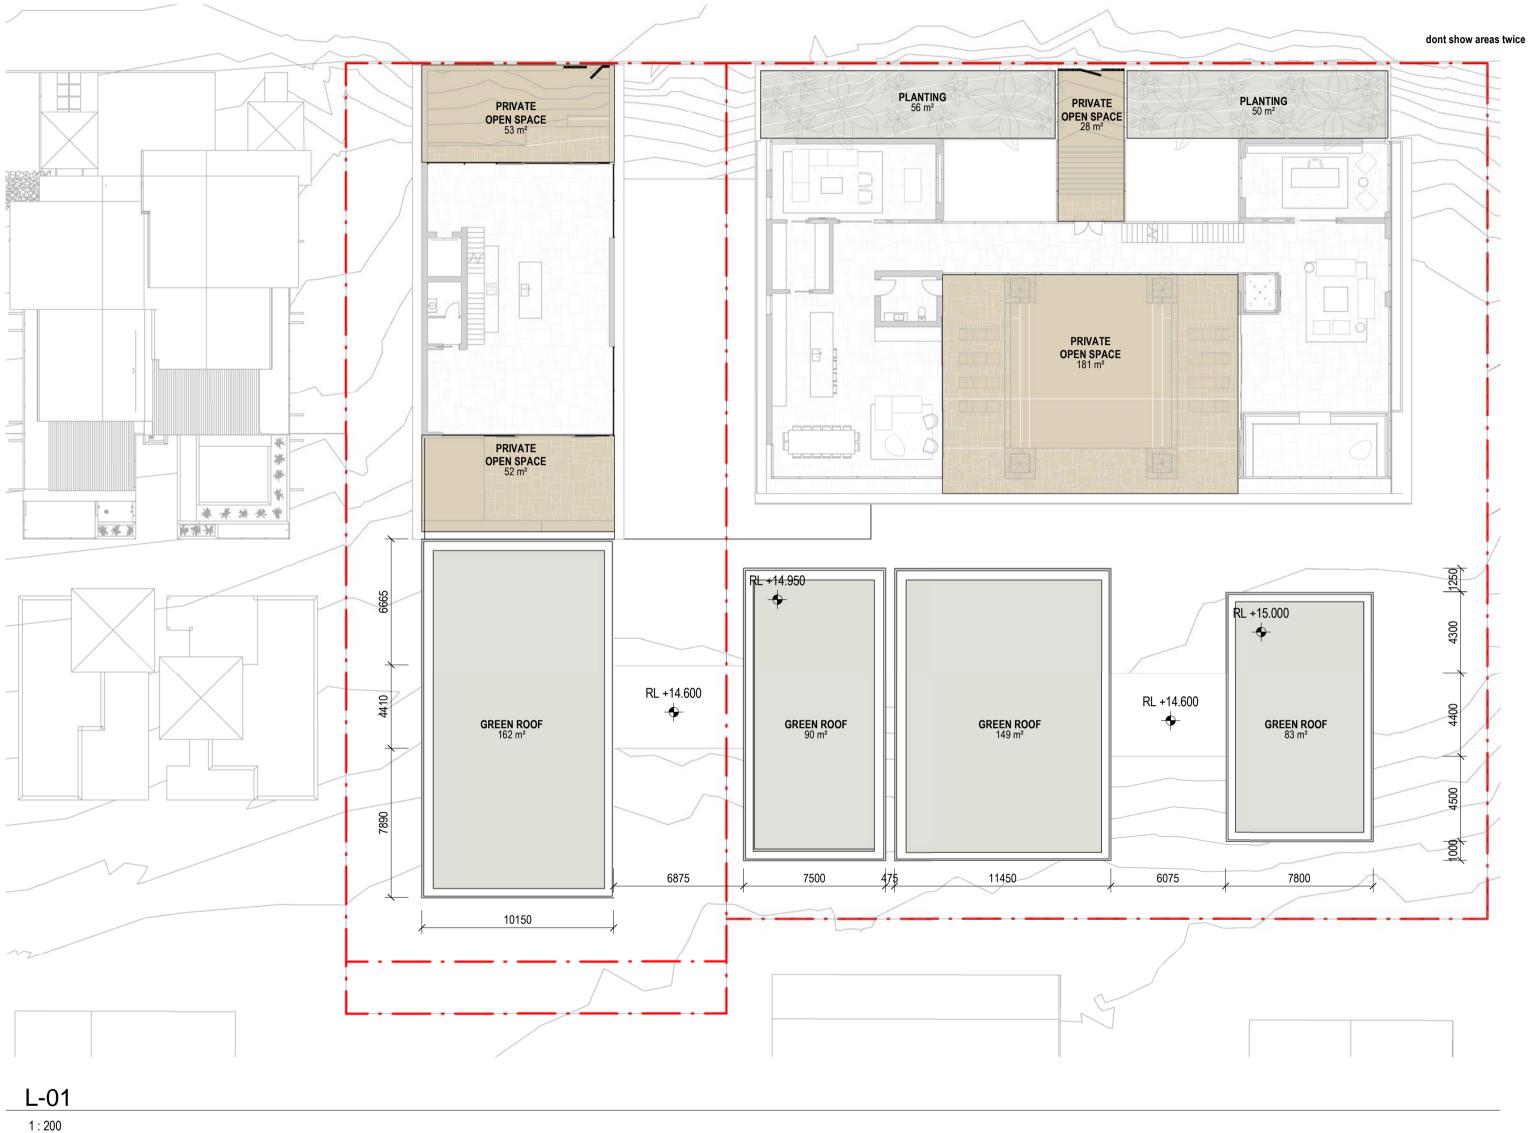

Scale 1:250@ A1 Date 04/10/21 Job No 9663 SG Drawn ND Checked

**Drawing No** DA50.002 Revision

LANDSCAPE/OPEN SPACE REQUIREMENTS:

A minimum of 35% of the site is allocated as landscaping and recreation area.

Development provides landscaping as follows: (a) A dense landscape planting strip of at least 2 metres width suitable for deep planting is provided and maintained along all street frontages; (b) A dense landscape planting strip of at least 1.5 metres width suitable for deep planting is provided along all side and rear boundaries.

\*not including green roof area

Development provides private open space which: (a) for ground storey dwellings, comprises of a minimum area of 35m2 with a minimum dimension of 3 metres;

(b) for dwellings above ground storey, comprises of a balcony with minimum area of 12m2 and a minimum dimension of 3 metres.

Development provides private open space areas that are: (a) directly accessible from internal primary living area of the dwelling (not bedrooms);

(b) provided with a screened area of 2m2 minimum dimension capable of screening air conditioning plant, private clothes drying etc... (c) provided with adjustable, moveable or operable privacy screening where appropriate.