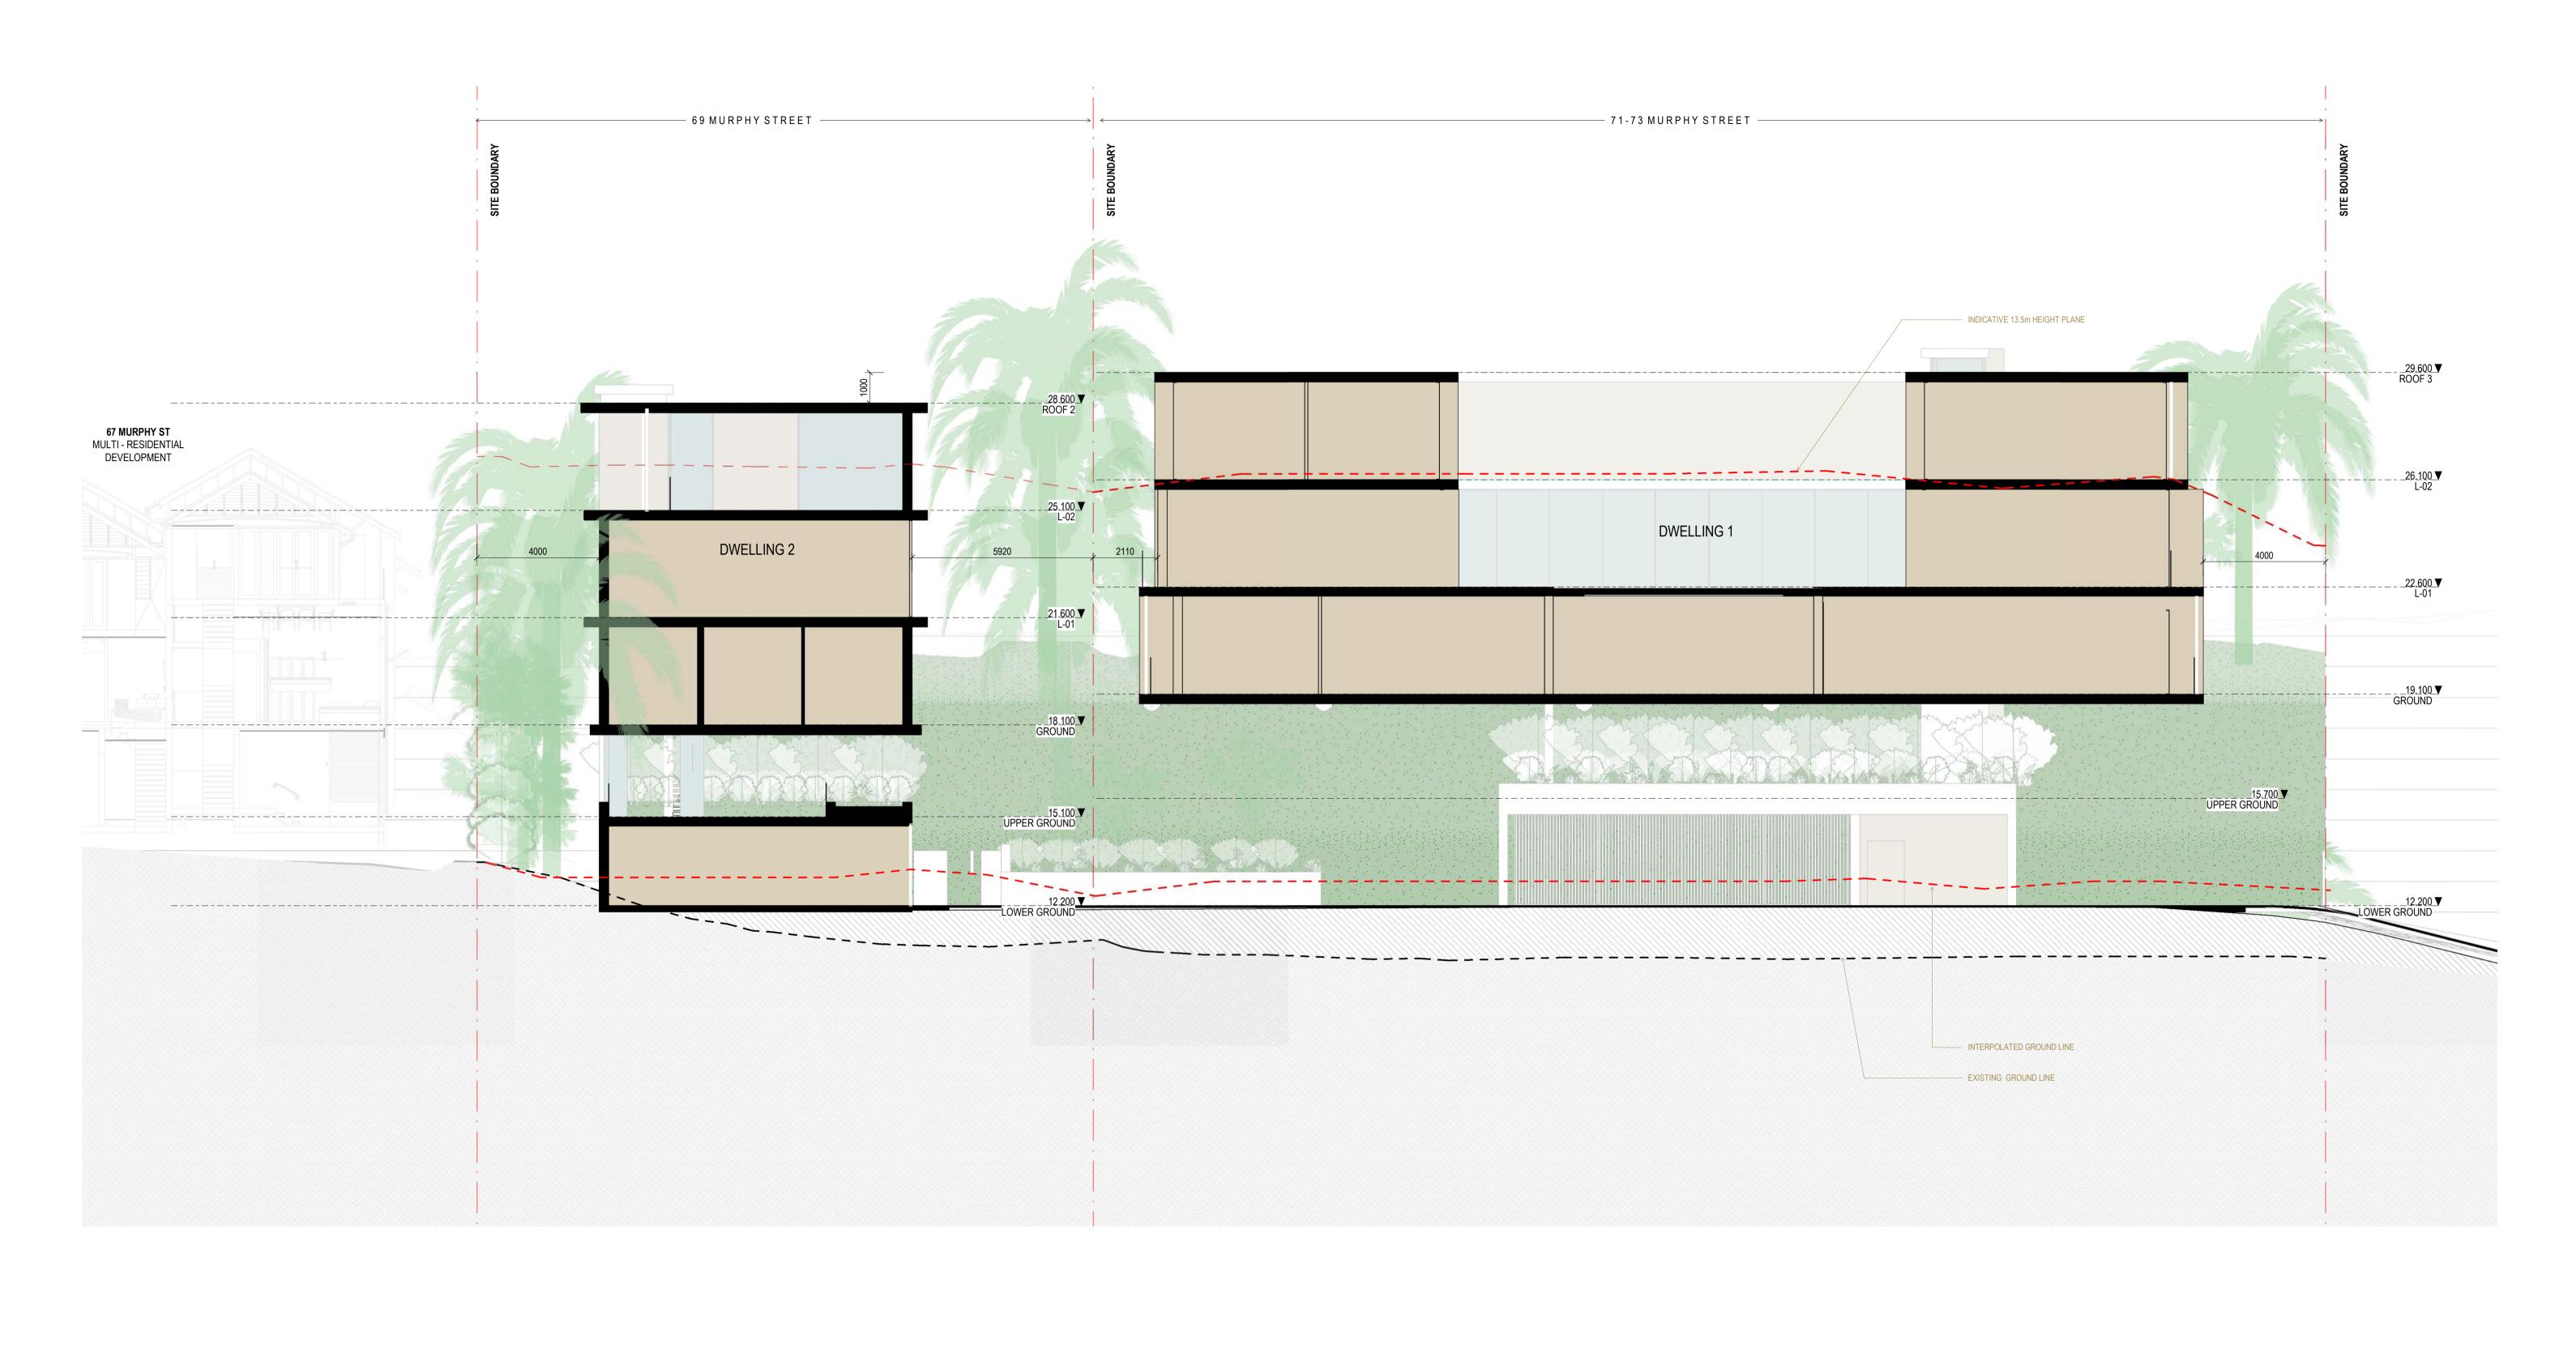

SITE CONTEXT

APPLICATION

**Drawing Status** DEVELOPMENT

**Drawing Details** Scale 1:1@ A1 04/10/21 Job No 9663 Drawn Checked

**Drawing No** Revision  $\bigcirc$ DA01.001

UAV DRONE POSITION 2 Lat 16.29.0733 Long 145.27.5673