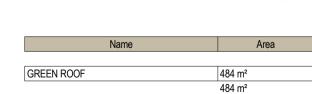

\*not including green roof area

Development provides private open space which: (a) for ground storey dwellings, comprises of a minimum area of 35m2 with a minimum dimension of 3 metres;

(b) for dwellings above ground storey, comprises of a balcony with minimum area of 12m2 and a minimum dimension of 3 metres.