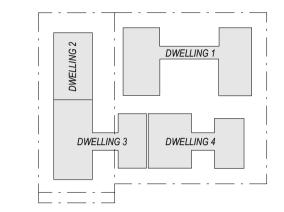

### POS (PLANNING)

| TYPE   | AREA    | TYPE       | AREA    |
|--------|---------|------------|---------|
|        |         |            |         |
| LING 1 |         | DWELLING 1 |         |
|        | 1068 m² | POS        | 492 m²  |
| JING 2 |         | DWELLING 2 |         |
|        | 492 m²  | POS        | 346 m²  |
| -ING 3 |         | DWELLING 3 | •       |
|        | 234 m²  | POS        | 190 m²  |
| -ING 4 |         | DWELLING 4 | ·       |
|        | 221 m²  | POS        | 102 m²  |
|        | 2016 m² |            | 1130 m² |
|        |         |            |         |

### **CIRCULATION AND SERVICES ZONES**

| TYPE        | AREA   |
|-------------|--------|
|             |        |
| DWELLING 1  |        |
| CARPARK     | 128 m² |
| SERVICES    | 98 m²  |
| DWELLING 2  |        |
| CARPARK     | 89 m²  |
| CIRCULATION | 22 m²  |
| SERVICES    | 21 m²  |
| DWELLING 3  |        |
| CARPARK     | 48 m²  |
| DWELLING 4  |        |