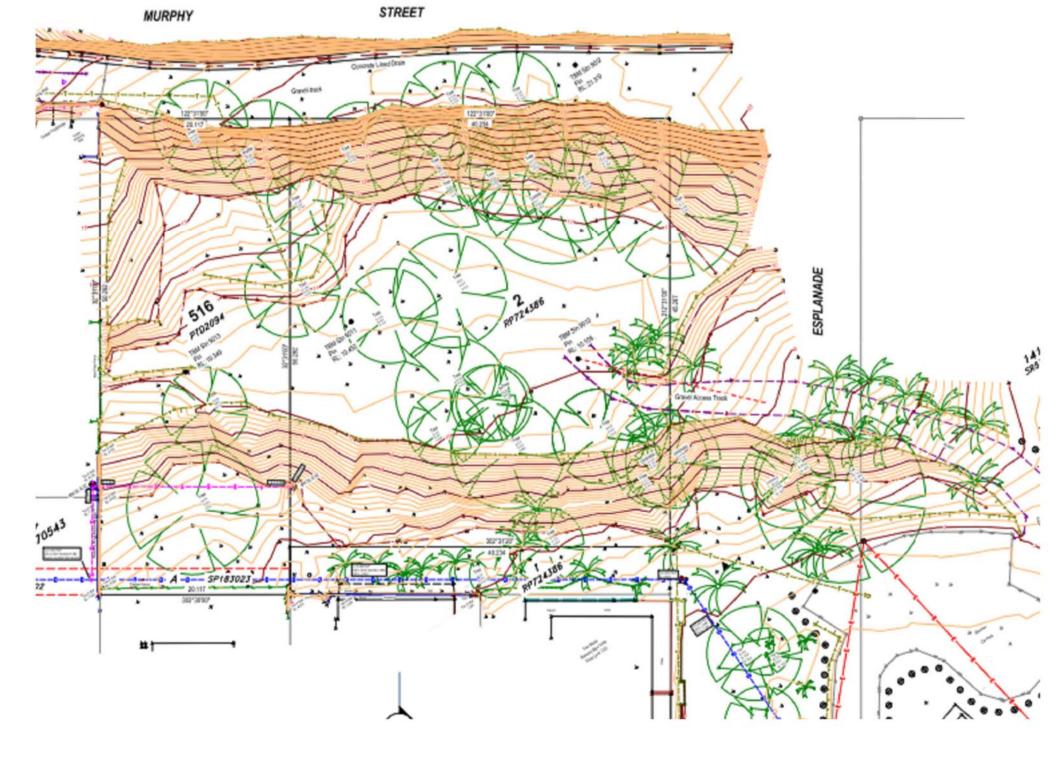

SITE CONTEXT

APPLICATION

**Drawing Status** DEVELOPMENT

**Drawing Details** Scale 1:1@ A1 04/10/21 Job No 9663 Drawn Checked

**Drawing No** Revision  $\bigcirc$ DA01.001

UAV DRONE POSITION 2 Lat 16.29.0733 Long 145.27.5673

**Drawing Status DEVELOPMENT** APPLICATION

**Drawing Details** Scale As indicated@ A1 Date 04/10/21 Job No 9663 Drawn ND Checked Revision **Drawing No**  $\bigcirc$ 

DA01.004

Client — Project Title Drawing Title
— Warren and Mahoney Architects Australia Pty Ltd **Drawing Details** Revisions Consultants **GURNER TM** SITE SURVEY 69-73 MURPHY A 09/09/21 FOR CONSULTANT COORDINATION Project Manager Level 4, 141 Flinders Lane STREET GURNER™ Melbourne VIC 3000 Job No B 15/09/21 FOR INFORMATION Australia PORT DOUGLAS Structural Engineer C22/09/21 DRAFT DA Drawn Phone + 61 3 8547 6977 D04/10/21 ISSUE FOR DA Checked Mechanical Engineer **Drawing Status Drawing No** Fire Engineer All dimension to be verified on site before producing shop drawings or commencing any work.
Do not scale. The copyright of this drawing remains with Warren and Mahoney Architects New Zealand Ltd. Registered Architects and Designers www.warrenandmahoney.com DEVELOPMENT DA01.005 **III WARREN AND MAHONEY®** Electrical Engineer

1:200@ A1

04/10/21

Revision

 $\bigcirc$ 

APPLICATION

9663

ND

Level 4, 141 Flinders Lane Melbourne VIC 3000 Australia

Do not scale. The copyright of this drawing remains with Warren and Mahoney Architects New Zealand Ltd.

Drawing Title
— SITE SURVEY

DEVELOPMENT

APPLICATION

**Drawing Status** 

**Drawing Details** 1:200@ A1 04/10/21 9663 Job No Drawn ND Checked **Drawing No** Revision

DA01.006

 $\bigcirc$ 

Level 4, 141 Flinders Lane Melbourne VIC 3000 Australia Phone + 61 3 8547 6977

Registered Architects and Designers www.warrenandmahoney.com **Ⅲ WARREN AND MAHONEY®**  Revisions

A 09/09/21 FOR CONSULTANT COORDINATION B 15/09/21 FOR INFORMATION C22/09/21 DRAFT DA D04/10/21 ISSUE FOR DA