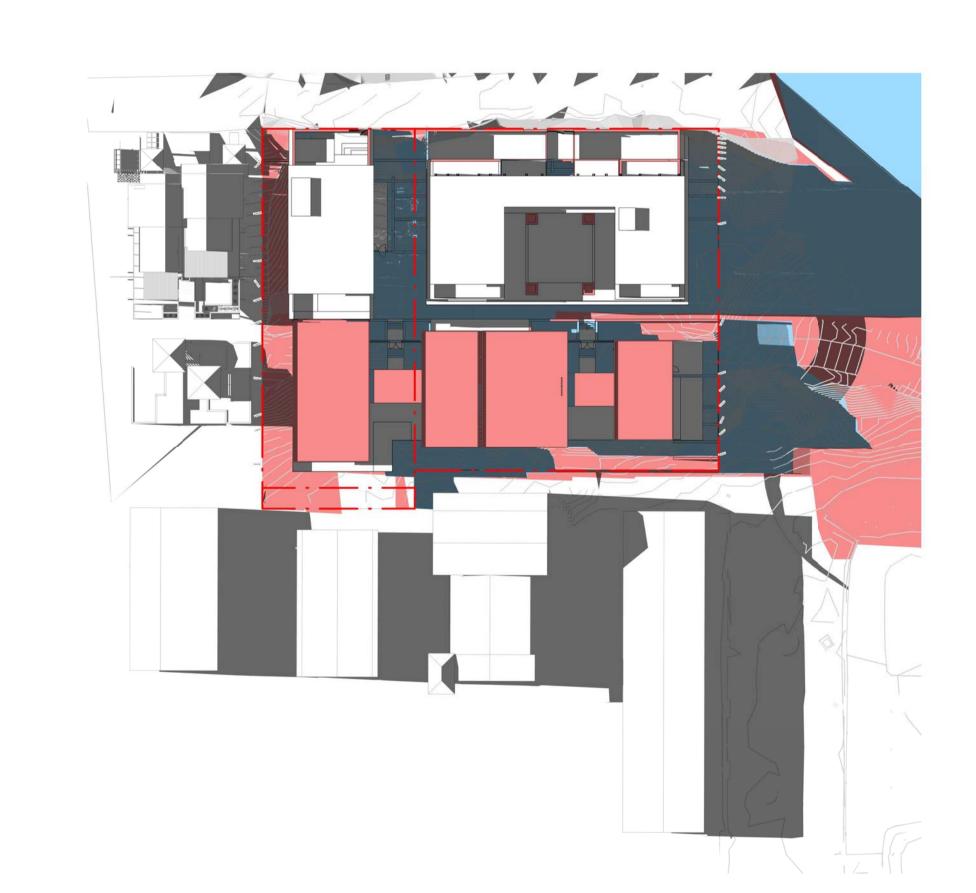

—

69-73 MURPHY STREET PORT DOUGLAS

Drawing Title
—

PROPOSED SITE PLAN

Drawing Status
DEVELOPMENT
APPLICATION
Drawing Details
—

| Scale   | 1 : 200@ A |
|---------|------------|
| Date    | 04/10/2    |
| Job No  | 966        |
| Drawn   | S          |
| Checked | N          |

### Drawing Title

LOWER GROUND FLOOR PLAN