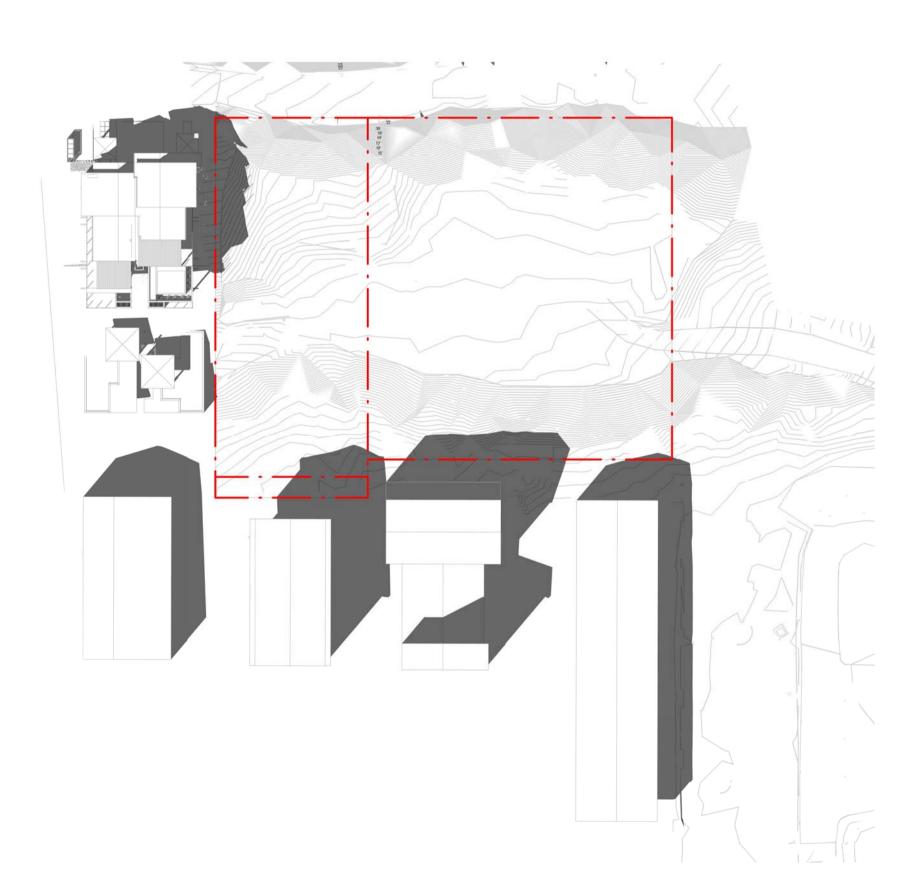

SITE CONTEXT

APPLICATION

**Drawing Status** DEVELOPMENT

**Drawing Details** Scale 1:1@ A1 04/10/21 Job No 9663 Drawn Checked

**Drawing No** Revision  $\bigcirc$ DA01.001

UAV DRONE POSITION 2 Lat 16.29.0733 Long 145.27.5673