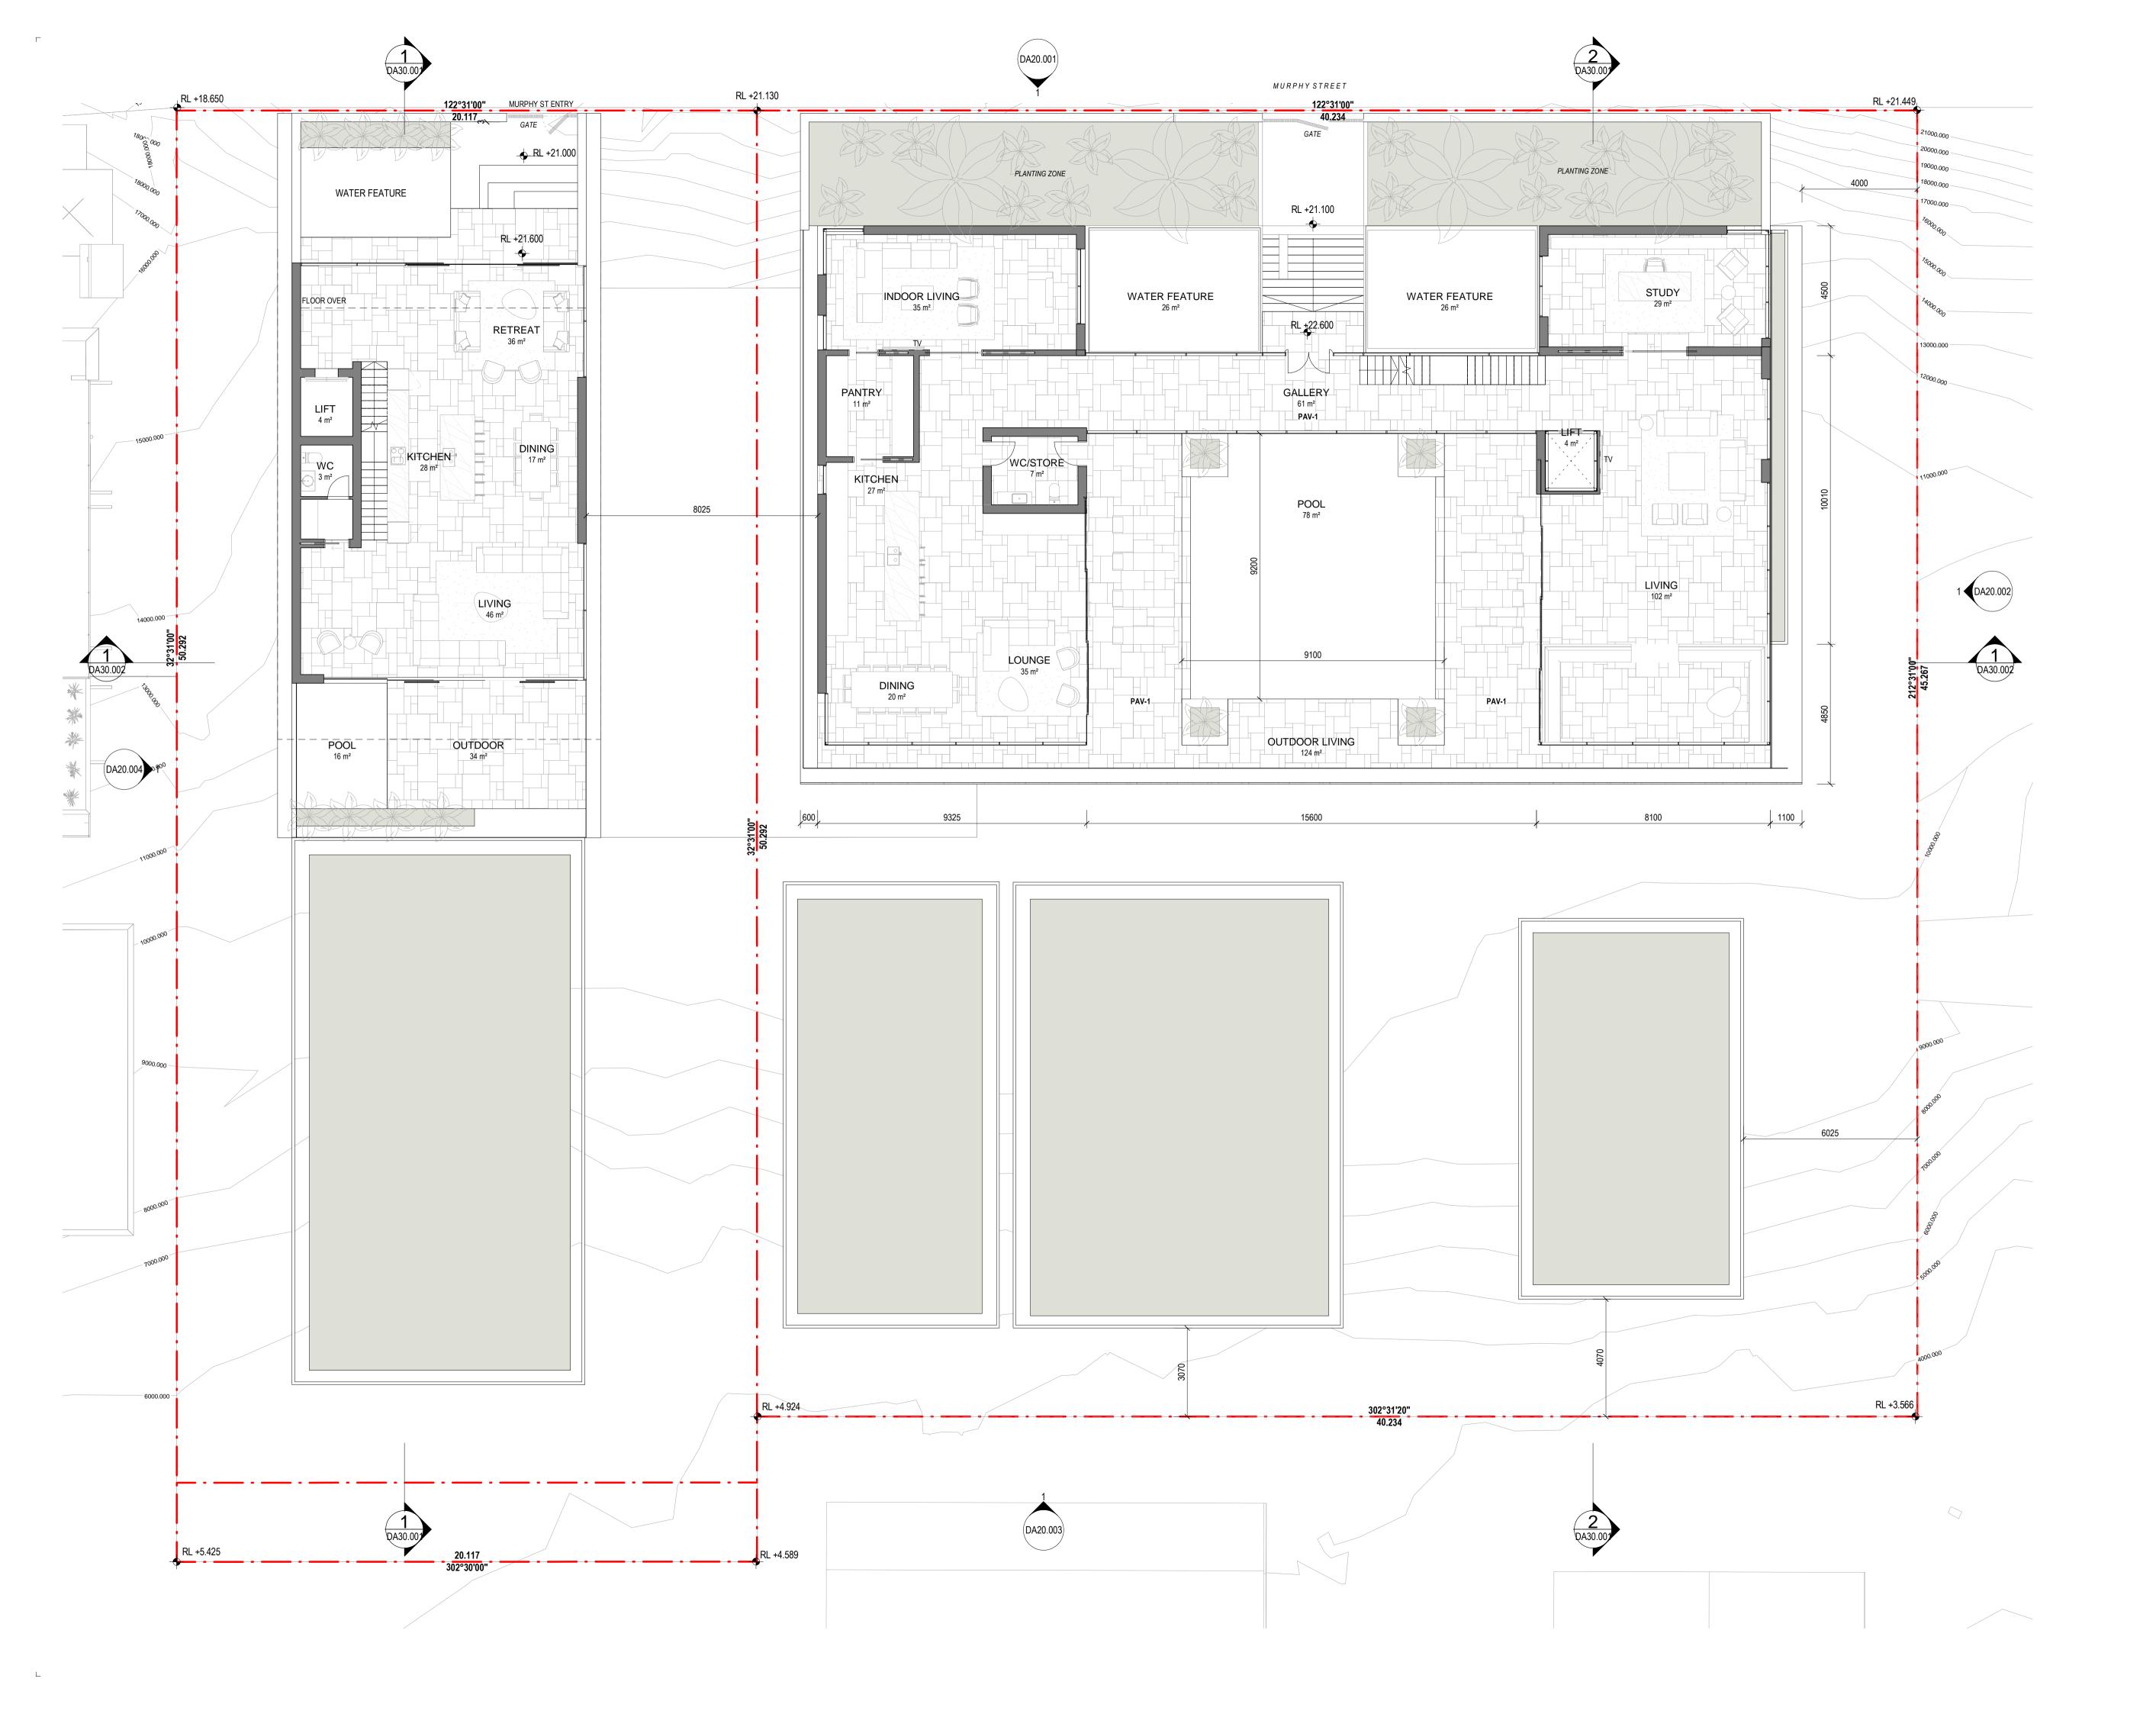

—

69-73 MURPHY STREET PORT DOUGLAS

Drawing Title —

GROUND FLOOR PLAN

Drawing Status
DEVELOPMENT
APPLICATION
Drawing Details
—

| Scale   | As indicated@ A1 |
|---------|------------------|
| Date    | 04/10/21         |
| Job No  | 9663             |
| Drawn   | SG               |
| Checked | ND               |
|         |                  |

Drawing No

\_ DA010.03