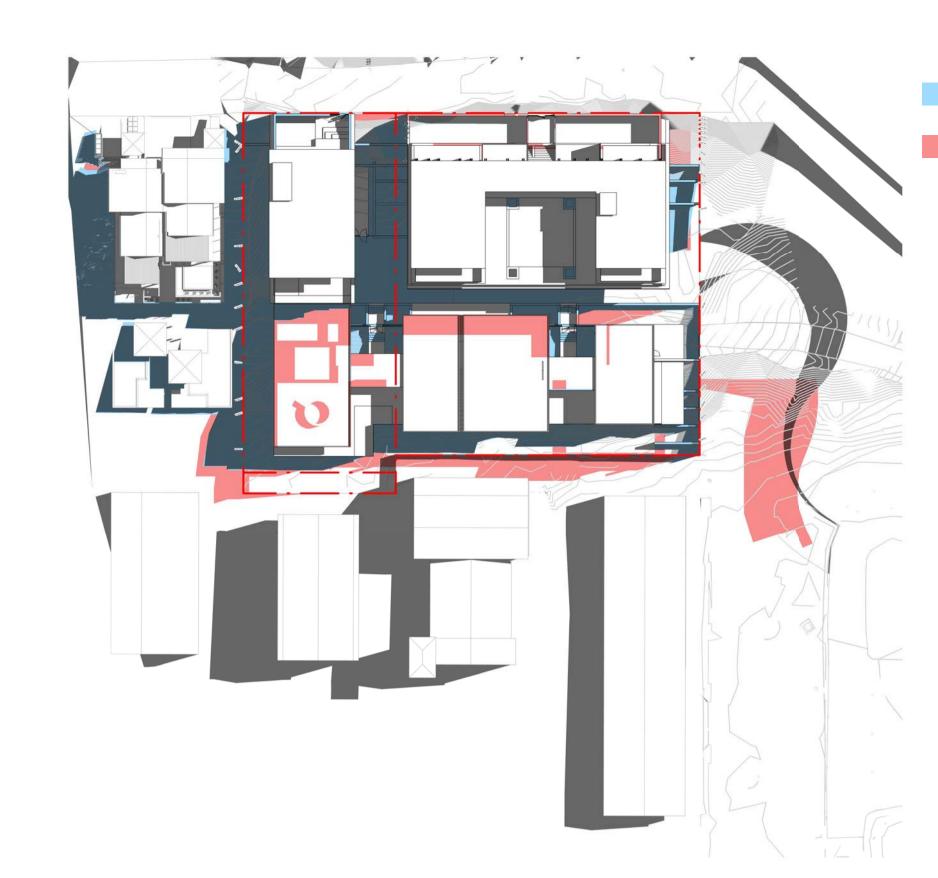

PROJECT NORTH







Consultants

Project Manager Structural Engineer

Mechanical Engineer Fire Engineer

Client — **GURNER TM** GURNER™

Project Title 69-73 MURPHY STREET

PORT DOUGLAS

All dimension to be verified on site before producing shop drawings or commencing any work.

Do not scale. The copyright of this drawing remains with Warren and Mahoney Architects New Zealand Ltd.

**Drawing Title** SOLAR ANALYSIS -JUNE 21

**Drawing Status** DEVELOPMENT

APPLICATION

**Drawing Details** 

Scale 1:500@ A1 Date 04/10/21 Job No 9663 SG Drawn ND Checked

**Drawing No** DA80.001

Revision

 $\bigcirc$ 



EXTENT OF PROPOSED SCHEME - SHADOW DENOTED IN BLUE



21 JUNE - 9AM PROPOSED

1:500



21 JUNE - 4PM PROPOSED

1:500



### 21 DEC - 9AM EXISTING

1 : 500



21 DEC - 4PM EXISTING

1:500



21 DEC - 9AM PROPOSED

1:500



21 DEC - 4PM PROPOSED

1:500

Warren and Mahoney Architects Australia Pty Ltd

Level 4, 141 Flinders Lane Melbourne VIC 3000 Australia Phone + 61 3 8547 6977

Registered Architects and Designers www.warrenandmahoney.com **Ⅲ WARREN AND MAHONEY®**  Revisions

A 15/09/21 FOR INFORMATION B 22/09/21 DRAFT DA C04/10/21 ISSUE FOR DA

Consultants

Project Manager

Structural Engineer Mechanical Engineer

Fire Engineer

Electrical Engineer

**GURNER TM** GURNER™ Project Title

EXTENT OF PROPOSED SCHEME - SHADOW DENOTED IN BLUE

EXTENT OF HOTEL SCHEME - SHADOW DENOTED IN RED

69-73 MURPHY STREET PORT DOUGLAS

All dimension to be verified on site before producing shop drawings or commencing any work.

Do not scale. The copyright of this drawing remains with Warren an