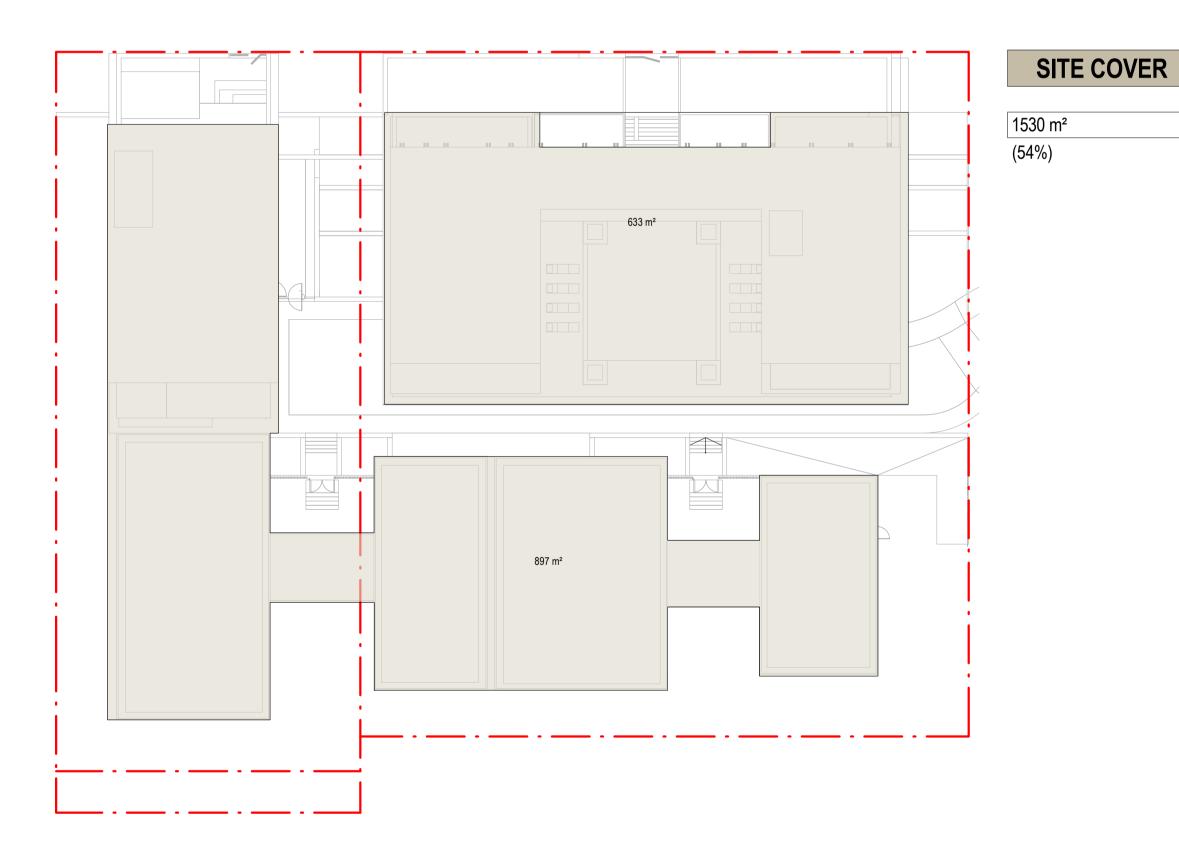

### SITE COVER (PLANNING):

THE PROPORTION OF THE SITE COVERED BY A BUILDING(S), STRUCTURE(S) ATTACHED TO THE BUILDING(S) AND CARPORT(S), CALCULATED TO THE OUTER MOST PROJECTIONS OF THE BUILDING(S) AND EXPRESSED AS A PERCENTAGE.

THE TERM DOES NOT INCLUDE:

(A) ANY STRUCTURE OR PART THEREOF INCLUDED IN A LANDSCAPED OPEN SPACE AREA SUCH AS A GAZEBO OR SHADE STRUCTURE;

(B) BASEMENT CAR PARKING AREAS LOCATED WHOLLY BELOW GROUND LEVEL.

GROUND LEVEL DEFINITION:
THE LEVEL OF THE NATURAL GROUND, OR, WHERE THE LEVEL OF THE NATURAL GROUND HAS BEEN CHANGED, THE LEVEL AS LAWFULLY CHANGED.

TOTAL SITE COVER

Warren and Mahoney Architects Australia Pty Ltd Level 4, 141 Flinders Lane Melbourne VIC 3000 Australia

Scale 1:250@ A1 Date 04/10/21 Job No 9663 SG Drawn ND Checked

**Drawing No** DA50.002 Revision

LANDSCAPE/OPEN SPACE REQUIREMENTS:

A minimum of 35% of the site is allocated as landscaping and recreation area.