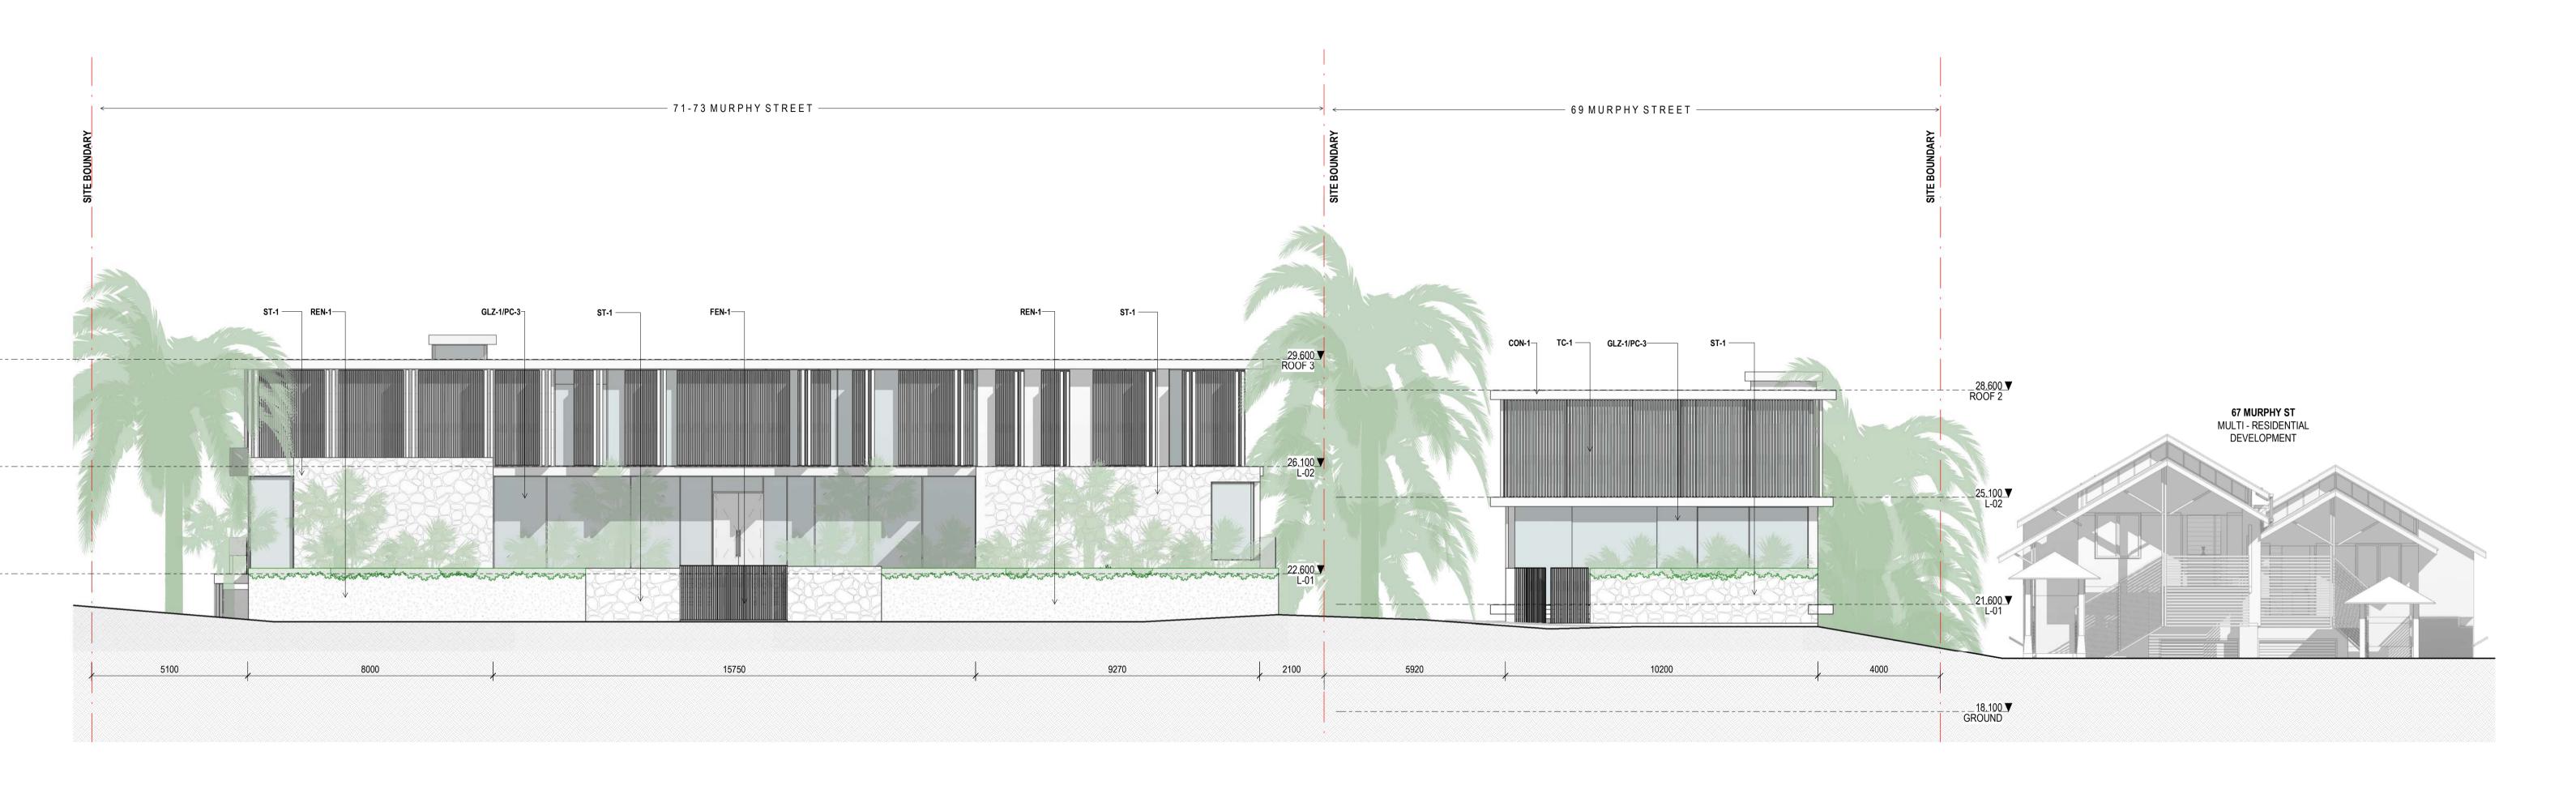

Drawing Title
—

NORTH ELEVATION

**Drawing Status** DEVELOPMENT APPLICATION

**Drawing Details** As indicated@ A1 Date 04/10/21 Job No Drawn

Drawing No DA20.001

Checked

Revision  $\bigcirc$ 

9663

SG

ND

Level 4, 141 Flinders Lane Melbourne VIC 3000 Australia Phone + 61 3 8547 6977

—
Registered Architects and Designers
www.warrenandmahoney.com
WWARREN AND MAHONEY®

Revisions
—

A 15/09/21 FOR INFORMATION
B 17/09/21 FOR INFORMATION
C 22/09/21 DRAFT DA
D 04/10/21 ISSUE FOR DA

FEN-1 TIMBER FENCING
GLZ-1/PC-3 CLEAR GLAZING / LIGHT GREY OR SIMILAR
PAV-1 TILED PAVING
PAV-2 COBBLED STONE PAVING OR STAMPED
CONCRETE OR SIMILAR
PAV-3 CRUSHED ROCK
REN-1 TEXTURED RENDER FINISH
ST-1 STACKED STONE WALL
TC-1 TIMBER CLADDING OR FC SHEET, OR
SIMILAR

CON-1 IN-SITU CONCRETE

STONE WALL TILE

\_

DESCRIPTION

Consultants

—
Project Manager

Structural Engineer

Mechanical Engineer