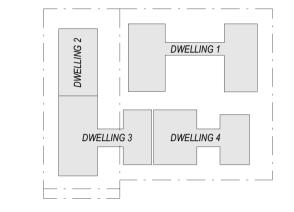

### POS (PLANNING)

| TYPE   | AREA    | TYPE       | AREA    |
|--------|---------|------------|---------|
|        |         |            |         |
| LING 1 |         | DWELLING 1 |         |
|        | 1068 m² | POS        | 492 m²  |
| JING 2 |         | DWELLING 2 |         |
|        | 492 m²  | POS        | 346 m²  |
| -ING 3 |         | DWELLING 3 | •       |
|        | 234 m²  | POS        | 190 m²  |
| -ING 4 |         | DWELLING 4 | ·       |
|        | 221 m²  | POS        | 102 m²  |
|        | 2016 m² |            | 1130 m² |
|        |         |            |         |

### **CIRCULATION AND SERVICES ZONES**

| TYPE        | AREA   |
|-------------|--------|
|             |        |
| DWELLING 1  |        |
| CARPARK     | 128 m² |
| SERVICES    | 98 m²  |
| DWELLING 2  |        |
| CARPARK     | 89 m²  |
| CIRCULATION | 22 m²  |
| SERVICES    | 21 m²  |
| DWELLING 3  |        |
| CARPARK     | 48 m²  |
| DWELLING 4  |        |