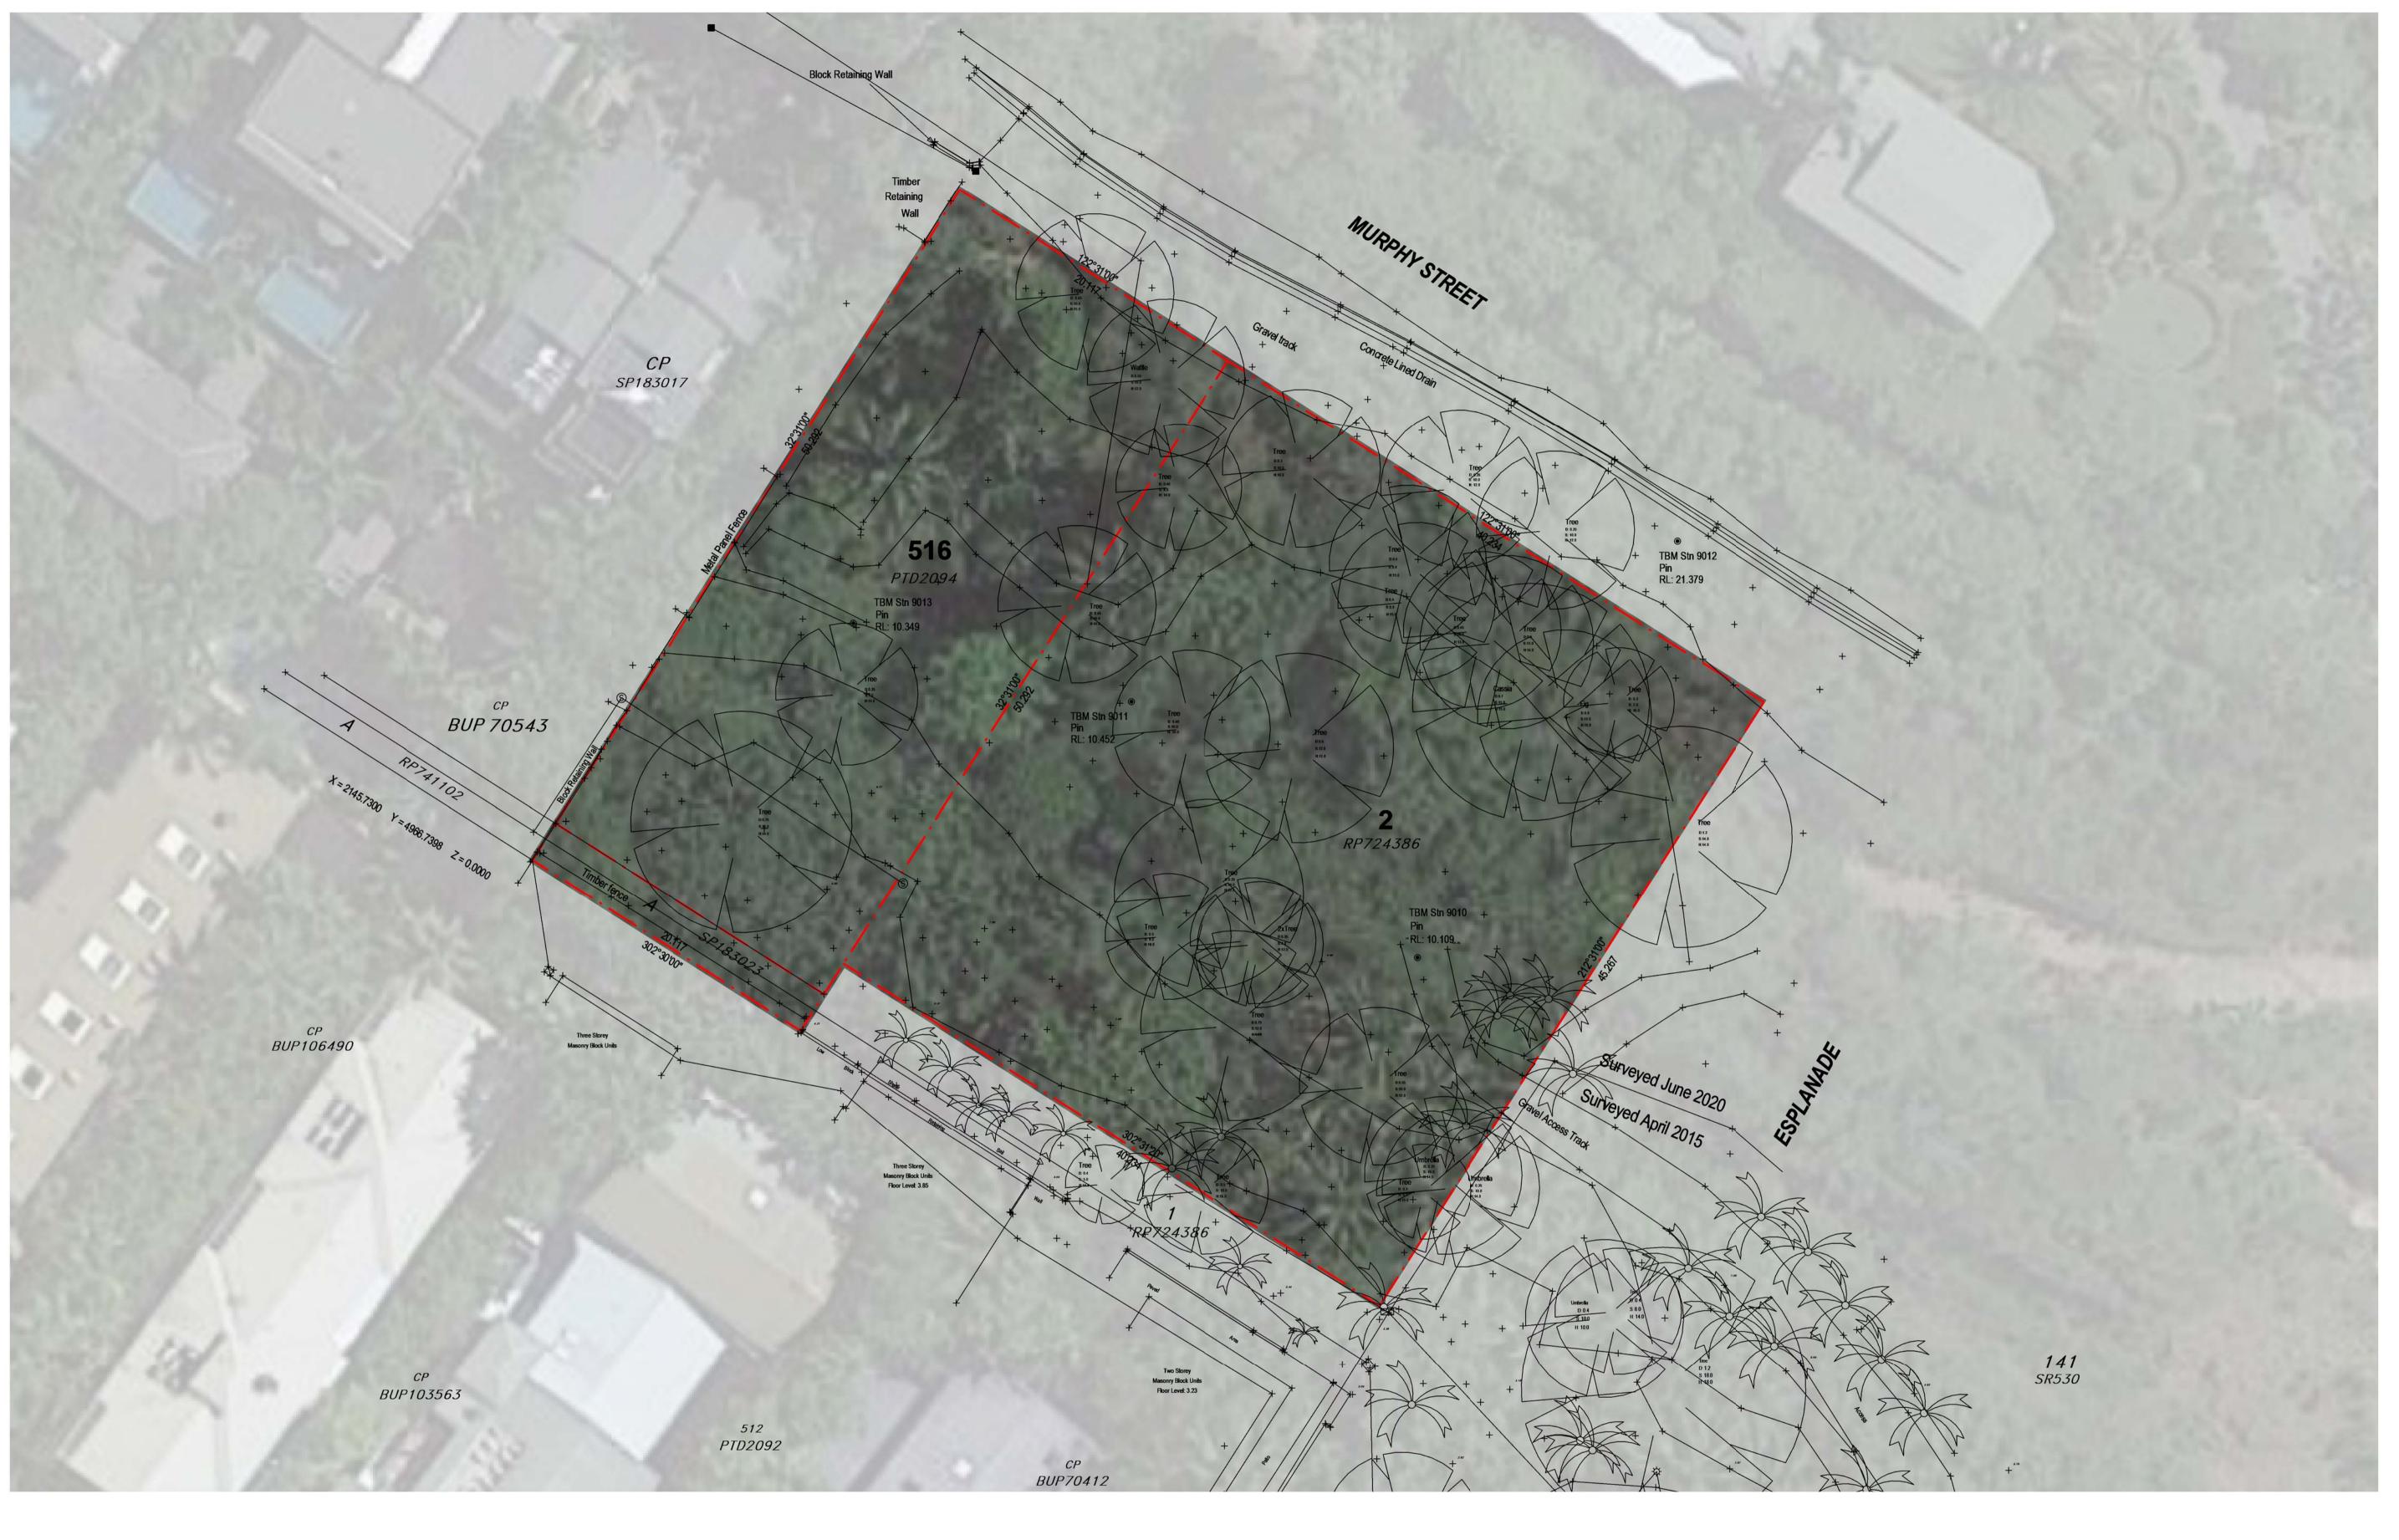

**Drawing Status DEVELOPMENT** APPLICATION

**Drawing Details** Scale As indicated@ A1 Date 04/10/21 Job No 9663 Drawn ND Checked Revision **Drawing No**  $\bigcirc$ 

DA01.004

Client — Project Title Drawing Title
— Warren and Mahoney Architects Australia Pty Ltd **Drawing Details** Revisions Consultants **GURNER TM** SITE SURVEY 69-73 MURPHY A 09/09/21 FOR CONSULTANT COORDINATION Project Manager Level 4, 141 Flinders Lane STREET GURNER™ Melbourne VIC 3000 Job No B 15/09/21 FOR INFORMATION Australia PORT DOUGLAS Structural Engineer C22/09/21 DRAFT DA Drawn Phone + 61 3 8547 6977 D04/10/21 ISSUE FOR DA Checked Mechanical Engineer **Drawing Status Drawing No** Fire Engineer All dimension to be verified on site before producing shop drawings or commencing any work.
Do not scale. The copyright of this drawing remains with Warren and Mahoney Architects New Zealand Ltd. Registered Architects and Designers www.warrenandmahoney.com DEVELOPMENT DA01.005 **III WARREN AND MAHONEY®** Electrical Engineer

1:200@ A1

04/10/21

Revision

 $\bigcirc$ 

APPLICATION

9663

ND

Level 4, 141 Flinders Lane Melbourne VIC 3000 Australia