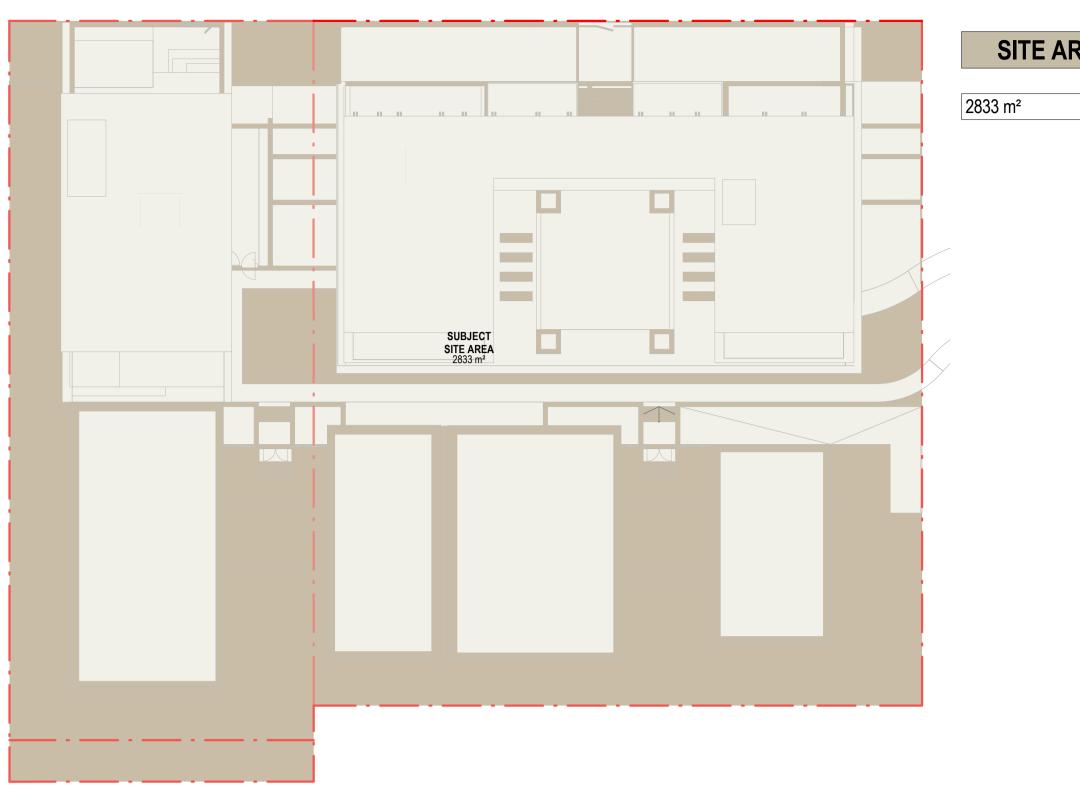

### **FSR (PLANNING)**

|     |           | FSR |    |
|-----|-----------|-----|----|
| GFA | SITE AREA | FSR | :1 |

Warren and Mahoney Architects Australia Pty Ltd

1 : 250

Level 4, 141 Flinders Lane Melbourne VIC 3000 Australia Phone + 61 3 8547 6977

As indicated@ A1 04/10/21 Job No 9663 SG Drawn ND Checked Revision

 $\bigcirc$ 

**Drawing No** DA50.001

SITE AREA

1:250

SITE AREA

**GROUND** 73m<sup>2</sup>

AHD 19100