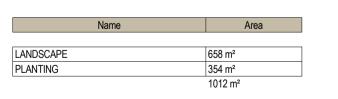

Development provides landscaping as follows: (a) A dense landscape planting strip of at least 2 metres width suitable for deep planting is provided and maintained along all street frontages; (b) A dense landscape planting strip of at least 1.5 metres width suitable for deep planting is provided along all side and rear boundaries.

\*not including green roof area

Development provides private open space which: (a) for ground storey dwellings, comprises of a minimum area of 35m2 with a minimum dimension of 3 metres;

(b) for dwellings above ground storey, comprises of a balcony with minimum area of 12m2 and a minimum dimension of 3 metres.