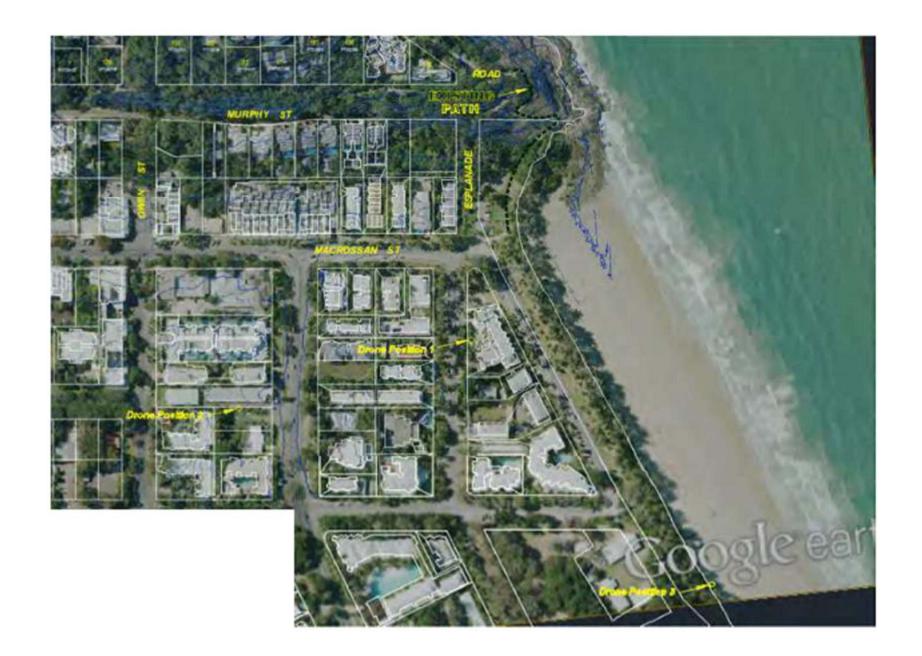

SITE CONTEXT

APPLICATION

**Drawing Status** DEVELOPMENT

**Drawing Details** Scale 1:1@ A1 04/10/21 Job No 9663 Drawn Checked

**Drawing No** Revision  $\bigcirc$ DA01.001

UAV DRONE POSITION 2 Lat 16.29.0733 Long 145.27.5673

UAV DRONE POSITION 2 Lat 16.29.1991 Long 145.28.0479

Level 4, 141 Flinders Lane Melbourne VIC 3000 Australia Phone + 61 3 8547 6977

Registered Architects and Designers www.warrenandmahoney.com

Revisions

A 09/09/21 FOR CONSULTANT COORDINATION B 15/09/21 FOR INFORMATION C22/09/21 DRAFT DA D04/10/21 ISSUE FOR DA