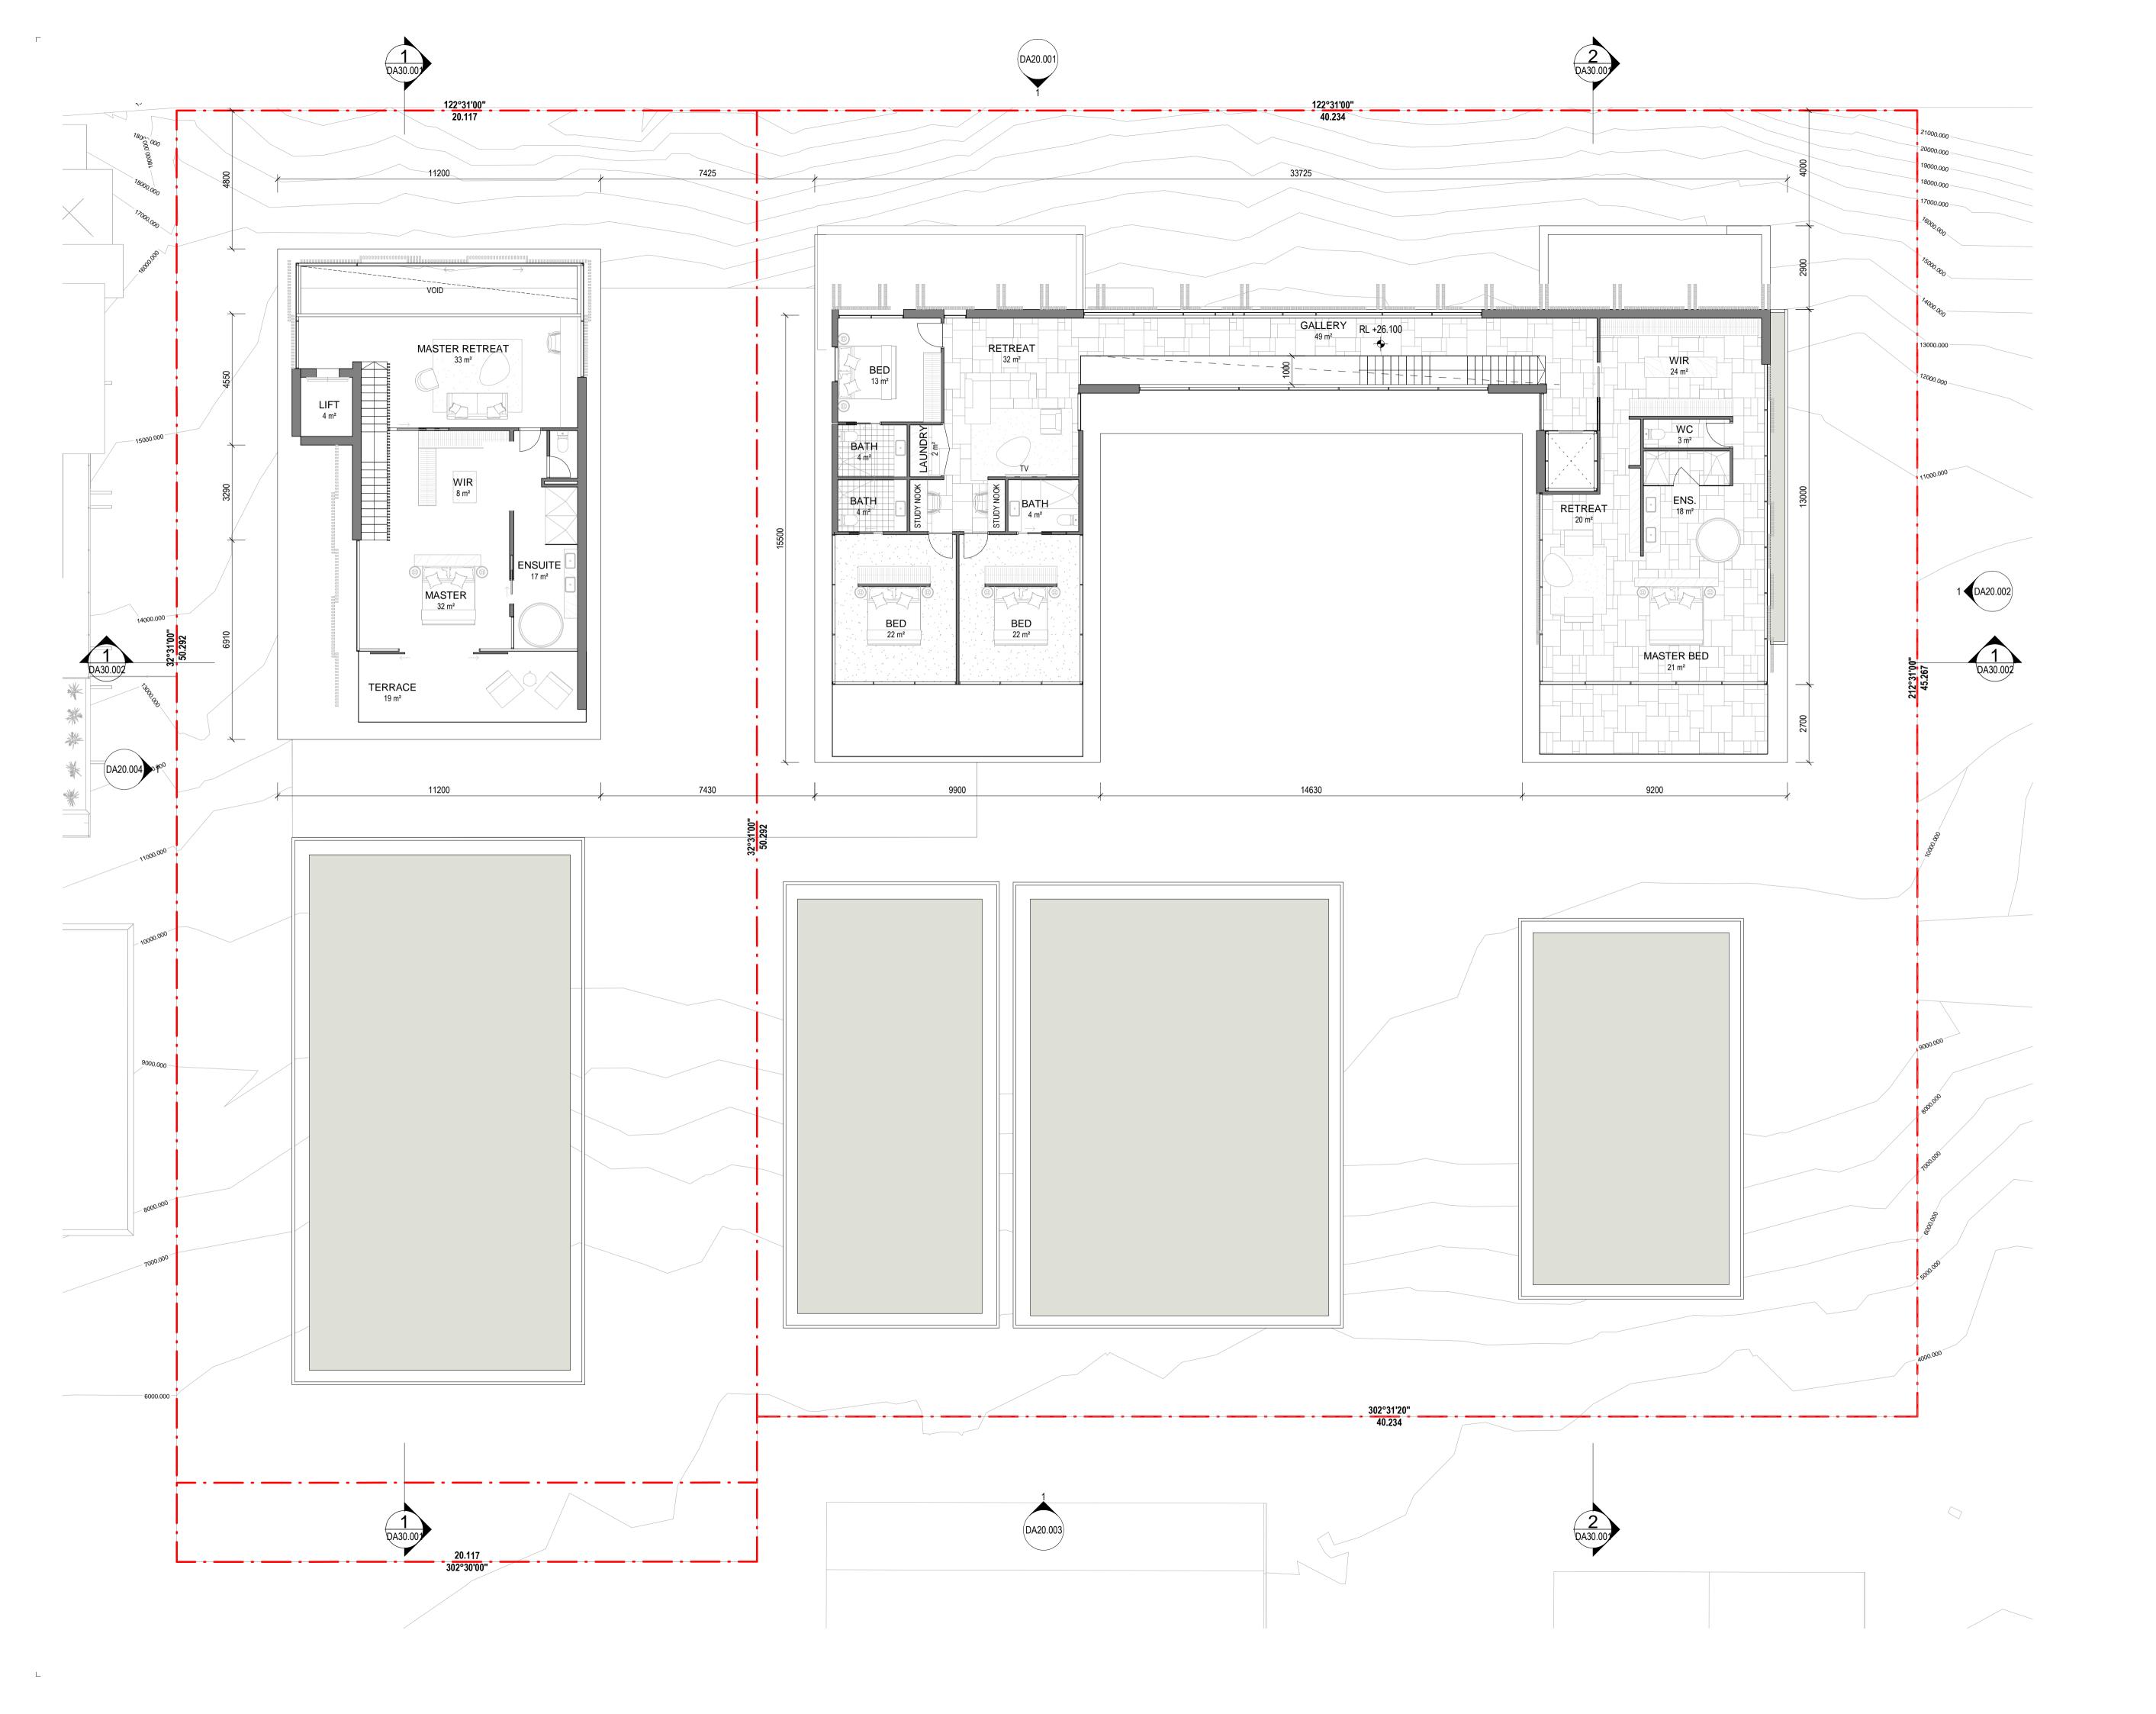

### Drawing Title

LOWER GROUND FLOOR PLAN

—

69-73 MURPHY STREET PORT DOUGLAS

Drawing Title —

GROUND FLOOR PLAN

Drawing Status
DEVELOPMENT
APPLICATION
Drawing Details
—

| Scale   | As indicated@ A1 |
|---------|------------------|
| Date    | 04/10/21         |
| Job No  | 9663             |
| Drawn   | SG               |
| Checked | ND               |
|         |                  |

—

69-73 MURPHY STREET PORT DOUGLAS

Drawing Title
—

L01 FLOOR PLAN

Drawing Status
DEVELOPMENT
APPLICATION
Drawing Details
—

| As indicated@ A1 |
|------------------|
| 04/10/21         |
| 9663             |
| SG               |
| ND               |
|                  |

### Drawing Title —

L02 FLOOR PLAN

69-73 MURPHY STREET PORT DOUGLAS

Drawing Title
—

ROOF PLAN

Drawing Status
DEVELOPMENT
APPLICATION
Drawing Details
—

| Scale   | As indicated@ A1 |
|---------|------------------|
| Date    | 04/10/21         |
| Job No  | 9663             |
| Drawn   | SG               |
| Checked | ND               |