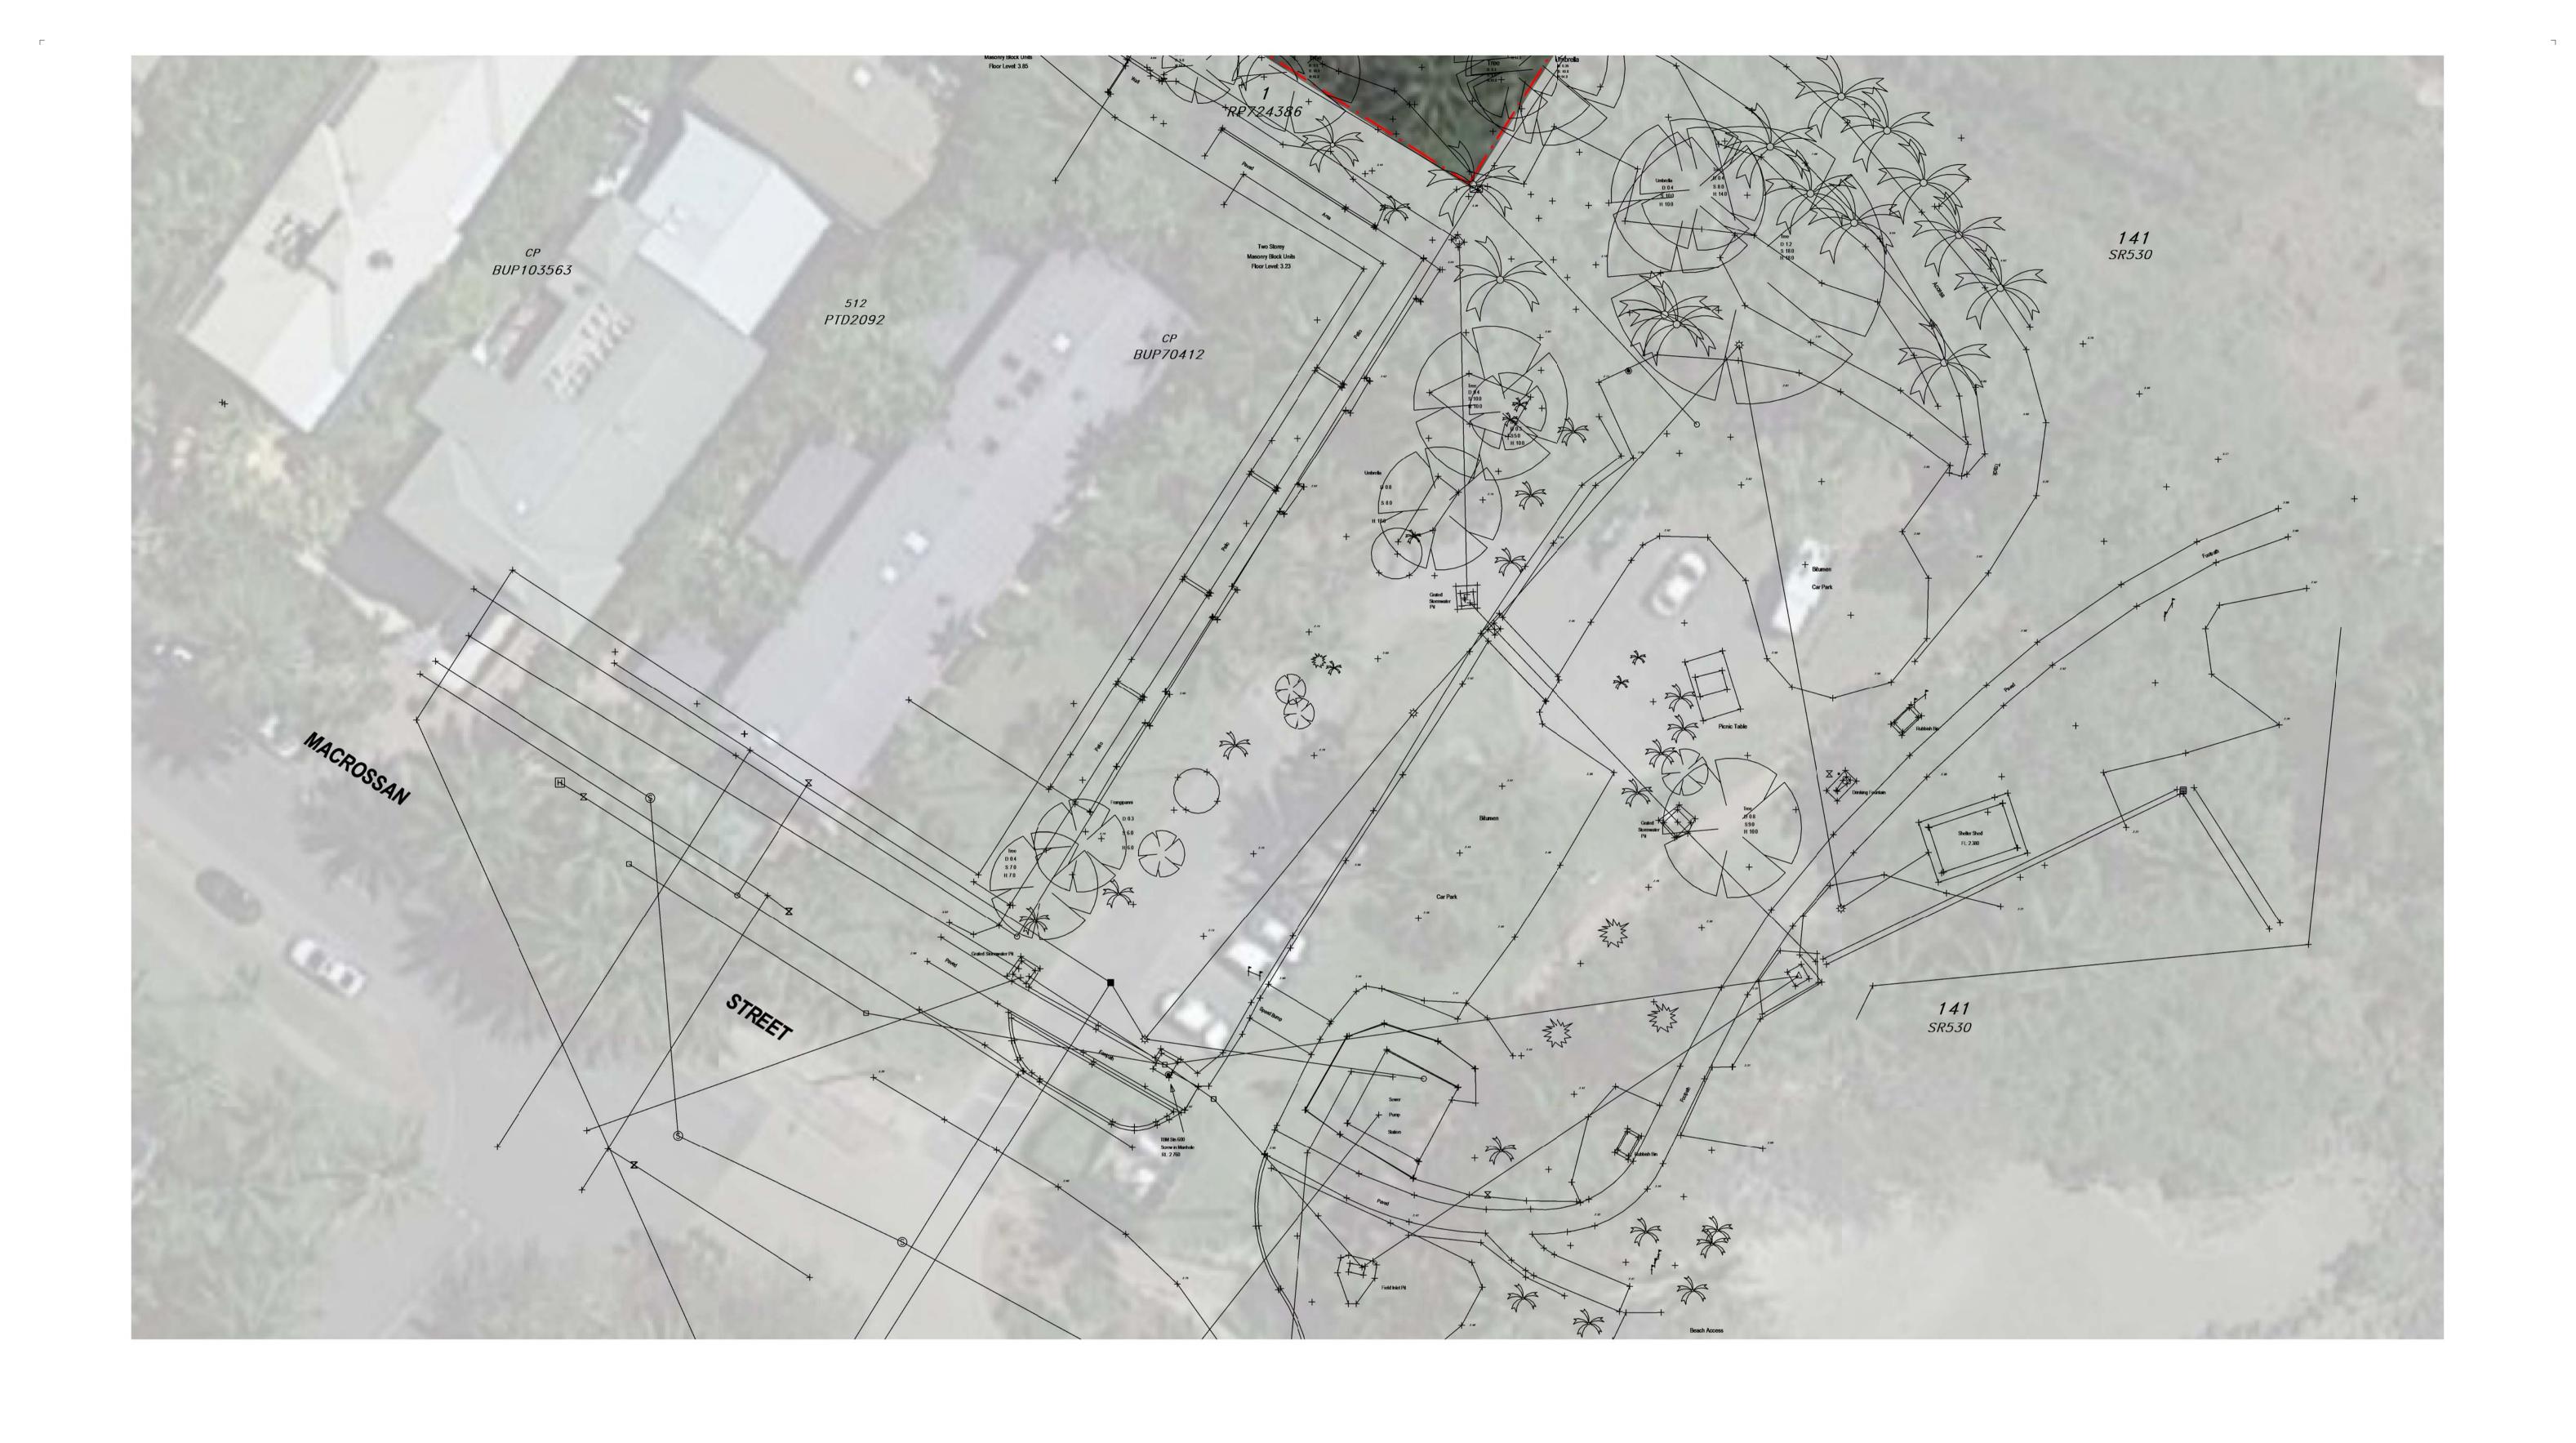

SITE CONTEXT

APPLICATION

**Drawing Status** DEVELOPMENT

**Drawing Details** Scale 1:1@ A1 04/10/21 Job No 9663 Drawn Checked

**Drawing No** Revision  $\bigcirc$ DA01.001

UAV DRONE POSITION 2 Lat 16.29.0733 Long 145.27.5673