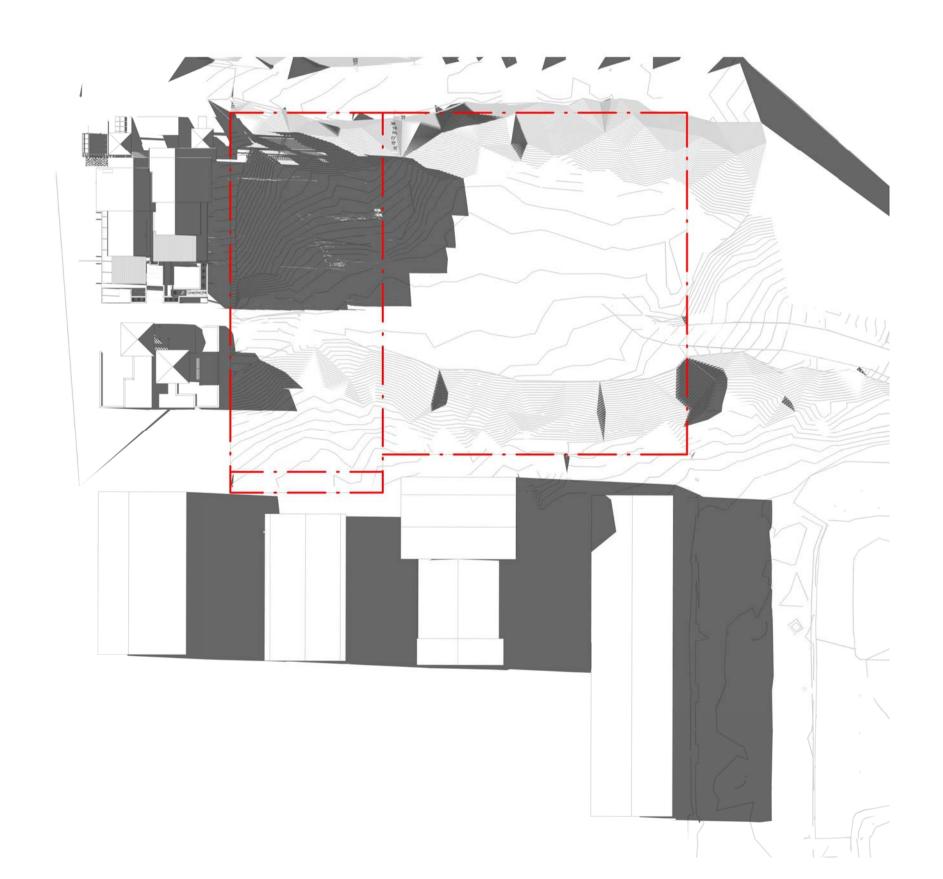

**GURNER TM GURNER**™

Client

**Project Title** 69-73 MURPHY STREET PORT DOUGLAS

All dimension to be verified on site before producing shop drawings or commencing any work.

Do not scale. The copyright of this drawing remains with Warren and Mahoney Architects New Zealand Ltd. **Drawing Title** SITE ANALYSIS

**Drawing Status DEVELOPMENT** APPLICATION

**Drawing Details** Scale As indicated@ A1 Date 04/10/21 Job No 9663 Drawn ND Checked Revision **Drawing No**  $\bigcirc$ 

DA01.004

Client — Project Title Drawing Title
— Warren and Mahoney Architects Australia Pty Ltd **Drawing Details** Revisions Consultants **GURNER TM** SITE SURVEY 69-73 MURPHY A 09/09/21 FOR CONSULTANT COORDINATION Project Manager Level 4, 141 Flinders Lane STREET GURNER™ Melbourne VIC 3000 Job No B 15/09/21 FOR INFORMATION Australia PORT DOUGLAS Structural Engineer C22/09/21 DRAFT DA Drawn Phone + 61 3 8547 6977 D04/10/21 ISSUE FOR DA Checked Mechanical Engineer **Drawing Status Drawing No** Fire Engineer All dimension to be verified on site before producing shop drawings or commencing any work.
Do not scale. The copyright of this drawing remains with Warren and Mahoney Architects New Zealand Ltd. Registered Architects and Designers www.warrenandmahoney.com DEVELOPMENT DA01.005 **III WARREN AND MAHONEY®** Electrical Engineer