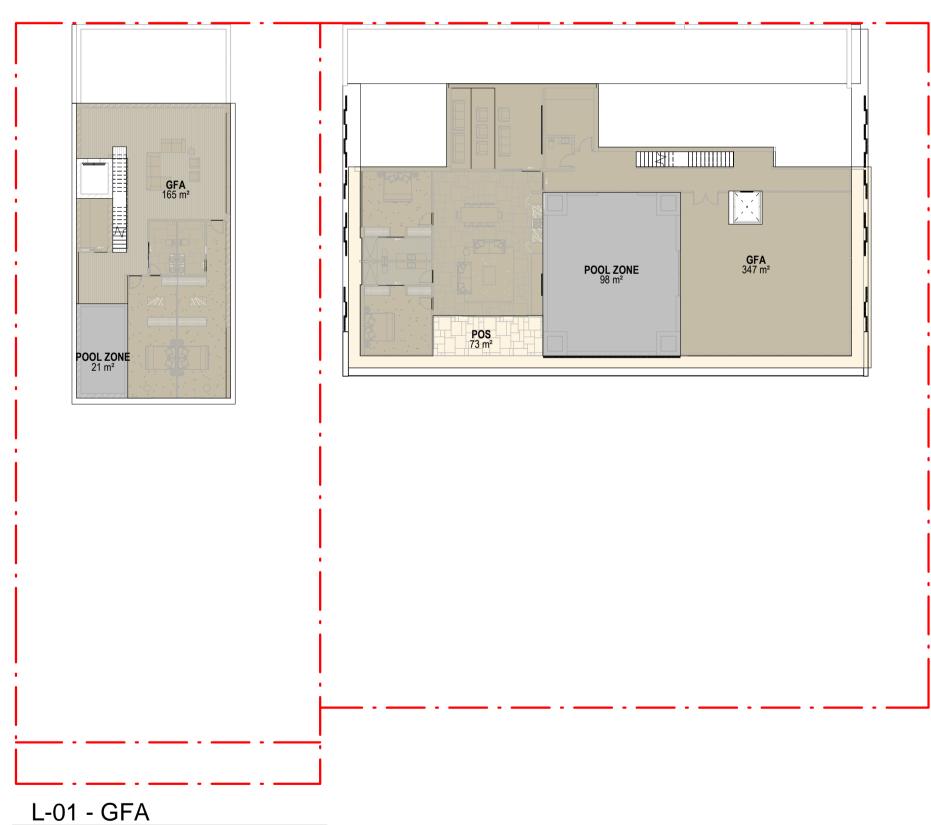

### **GFA (PLANNING)**

### POS (PLANNING)

| TYPE   | AREA    | TYPE       | AREA    |
|--------|---------|------------|---------|
|        |         |            |         |
| LING 1 |         | DWELLING 1 |         |
|        | 1068 m² | POS        | 492 m²  |
| JING 2 |         | DWELLING 2 |         |
|        | 492 m²  | POS        | 346 m²  |
| -ING 3 |         | DWELLING 3 | •       |
|        | 234 m²  | POS        | 190 m²  |
| -ING 4 |         | DWELLING 4 | ·       |
|        | 221 m²  | POS        | 102 m²  |
|        | 2016 m² |            | 1130 m² |
|        |         |            |         |

### **CIRCULATION AND SERVICES ZONES**

| TYPE        | AREA   |
|-------------|--------|
|             |        |
| DWELLING 1  |        |
| CARPARK     | 128 m² |
| SERVICES    | 98 m²  |
| DWELLING 2  |        |
| CARPARK     | 89 m²  |
| CIRCULATION | 22 m²  |
| SERVICES    | 21 m²  |
| DWELLING 3  |        |
| CARPARK     | 48 m²  |
| DWELLING 4  |        |

### **FSR (PLANNING)**

|     |           | FSR |    |
|-----|-----------|-----|----|
| GFA | SITE AREA | FSR | :1 |

Warren and Mahoney Architects Australia Pty Ltd

1 : 250

Level 4, 141 Flinders Lane Melbourne VIC 3000 Australia Phone + 61 3 8547 6977