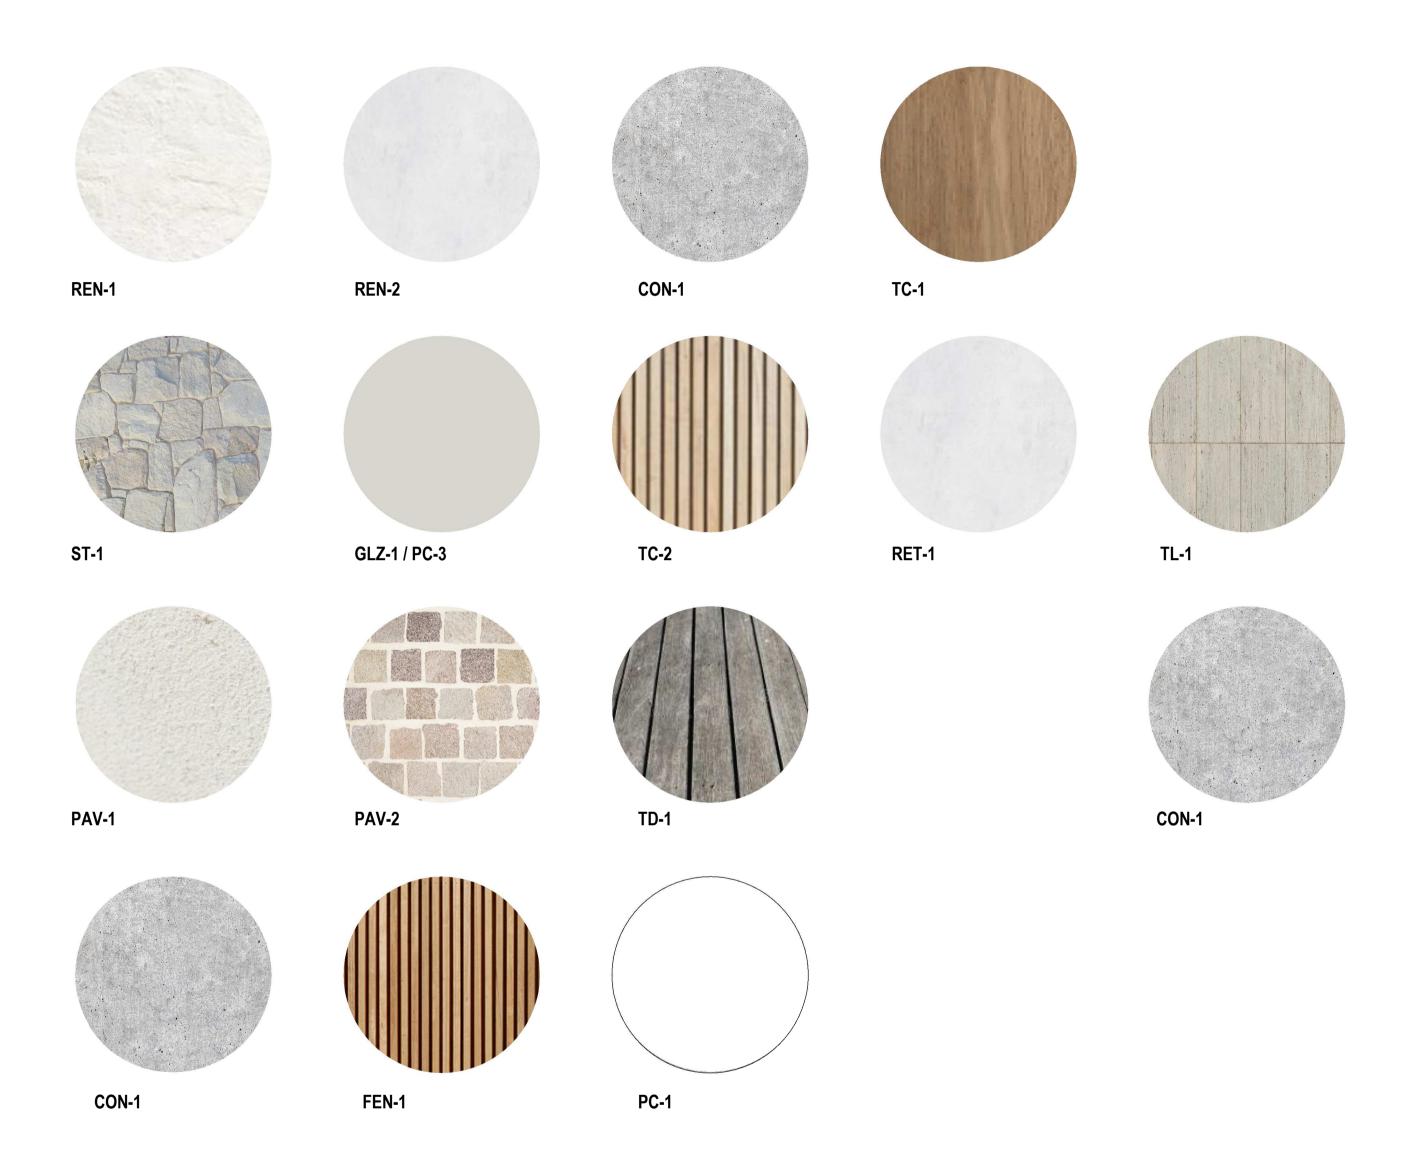

### Note

| CODE       | DESCRIPTION                                         |
|------------|-----------------------------------------------------|
| CON-1      | IN-SITU CONCRETE                                    |
| FEN-1      | TIMBER FENCING                                      |
| GLZ-1/PC-3 | CLEAR GLAZING / LIGHT GREY OR SIMILAR               |
| PAV-1      | TILED PAVING                                        |
| PAV-2      | COBBLED STONE PAVING OR STAMPED CONCRETE OR SIMILAR |
| PAV-3      | CRUSHED ROCK                                        |
| REN-1      | TEXTURED RENDER FINISH                              |
| ST-1       | STACKED STONE WALL                                  |
| TC-1       | TIMBER CLADDING OR FC SHEET, OR SIMILAR             |

TL-1 STONE WALL TILE

### Notes

| CODE       | DESCRIPTION                           |
|------------|---------------------------------------|
|            |                                       |
| CON-1      | IN-SITU CONCRETE                      |
| FEN-1      | TIMBER FENCING                        |
| GLZ-1/PC-3 | CLEAR GLAZING / LIGHT GREY OR SIMILAR |
| PAV-1      | TILED PAVING                          |
| PAV-2      | COBBLED STONE PAVING OR STAMPED       |
|            | CONCRETE OR SIMILAR                   |
| PAV-3      | CRUSHED ROCK                          |
| REN-1      | TEXTURED RENDER FINISH                |
| ST-1       | STACKED STONE WALL                    |
| TC-1       | TIMBER CLADDING OR FC SHEET, OR       |
|            | SIMILAR                               |
| TL-1       | STONE WALL TILE                       |
|            |                                       |