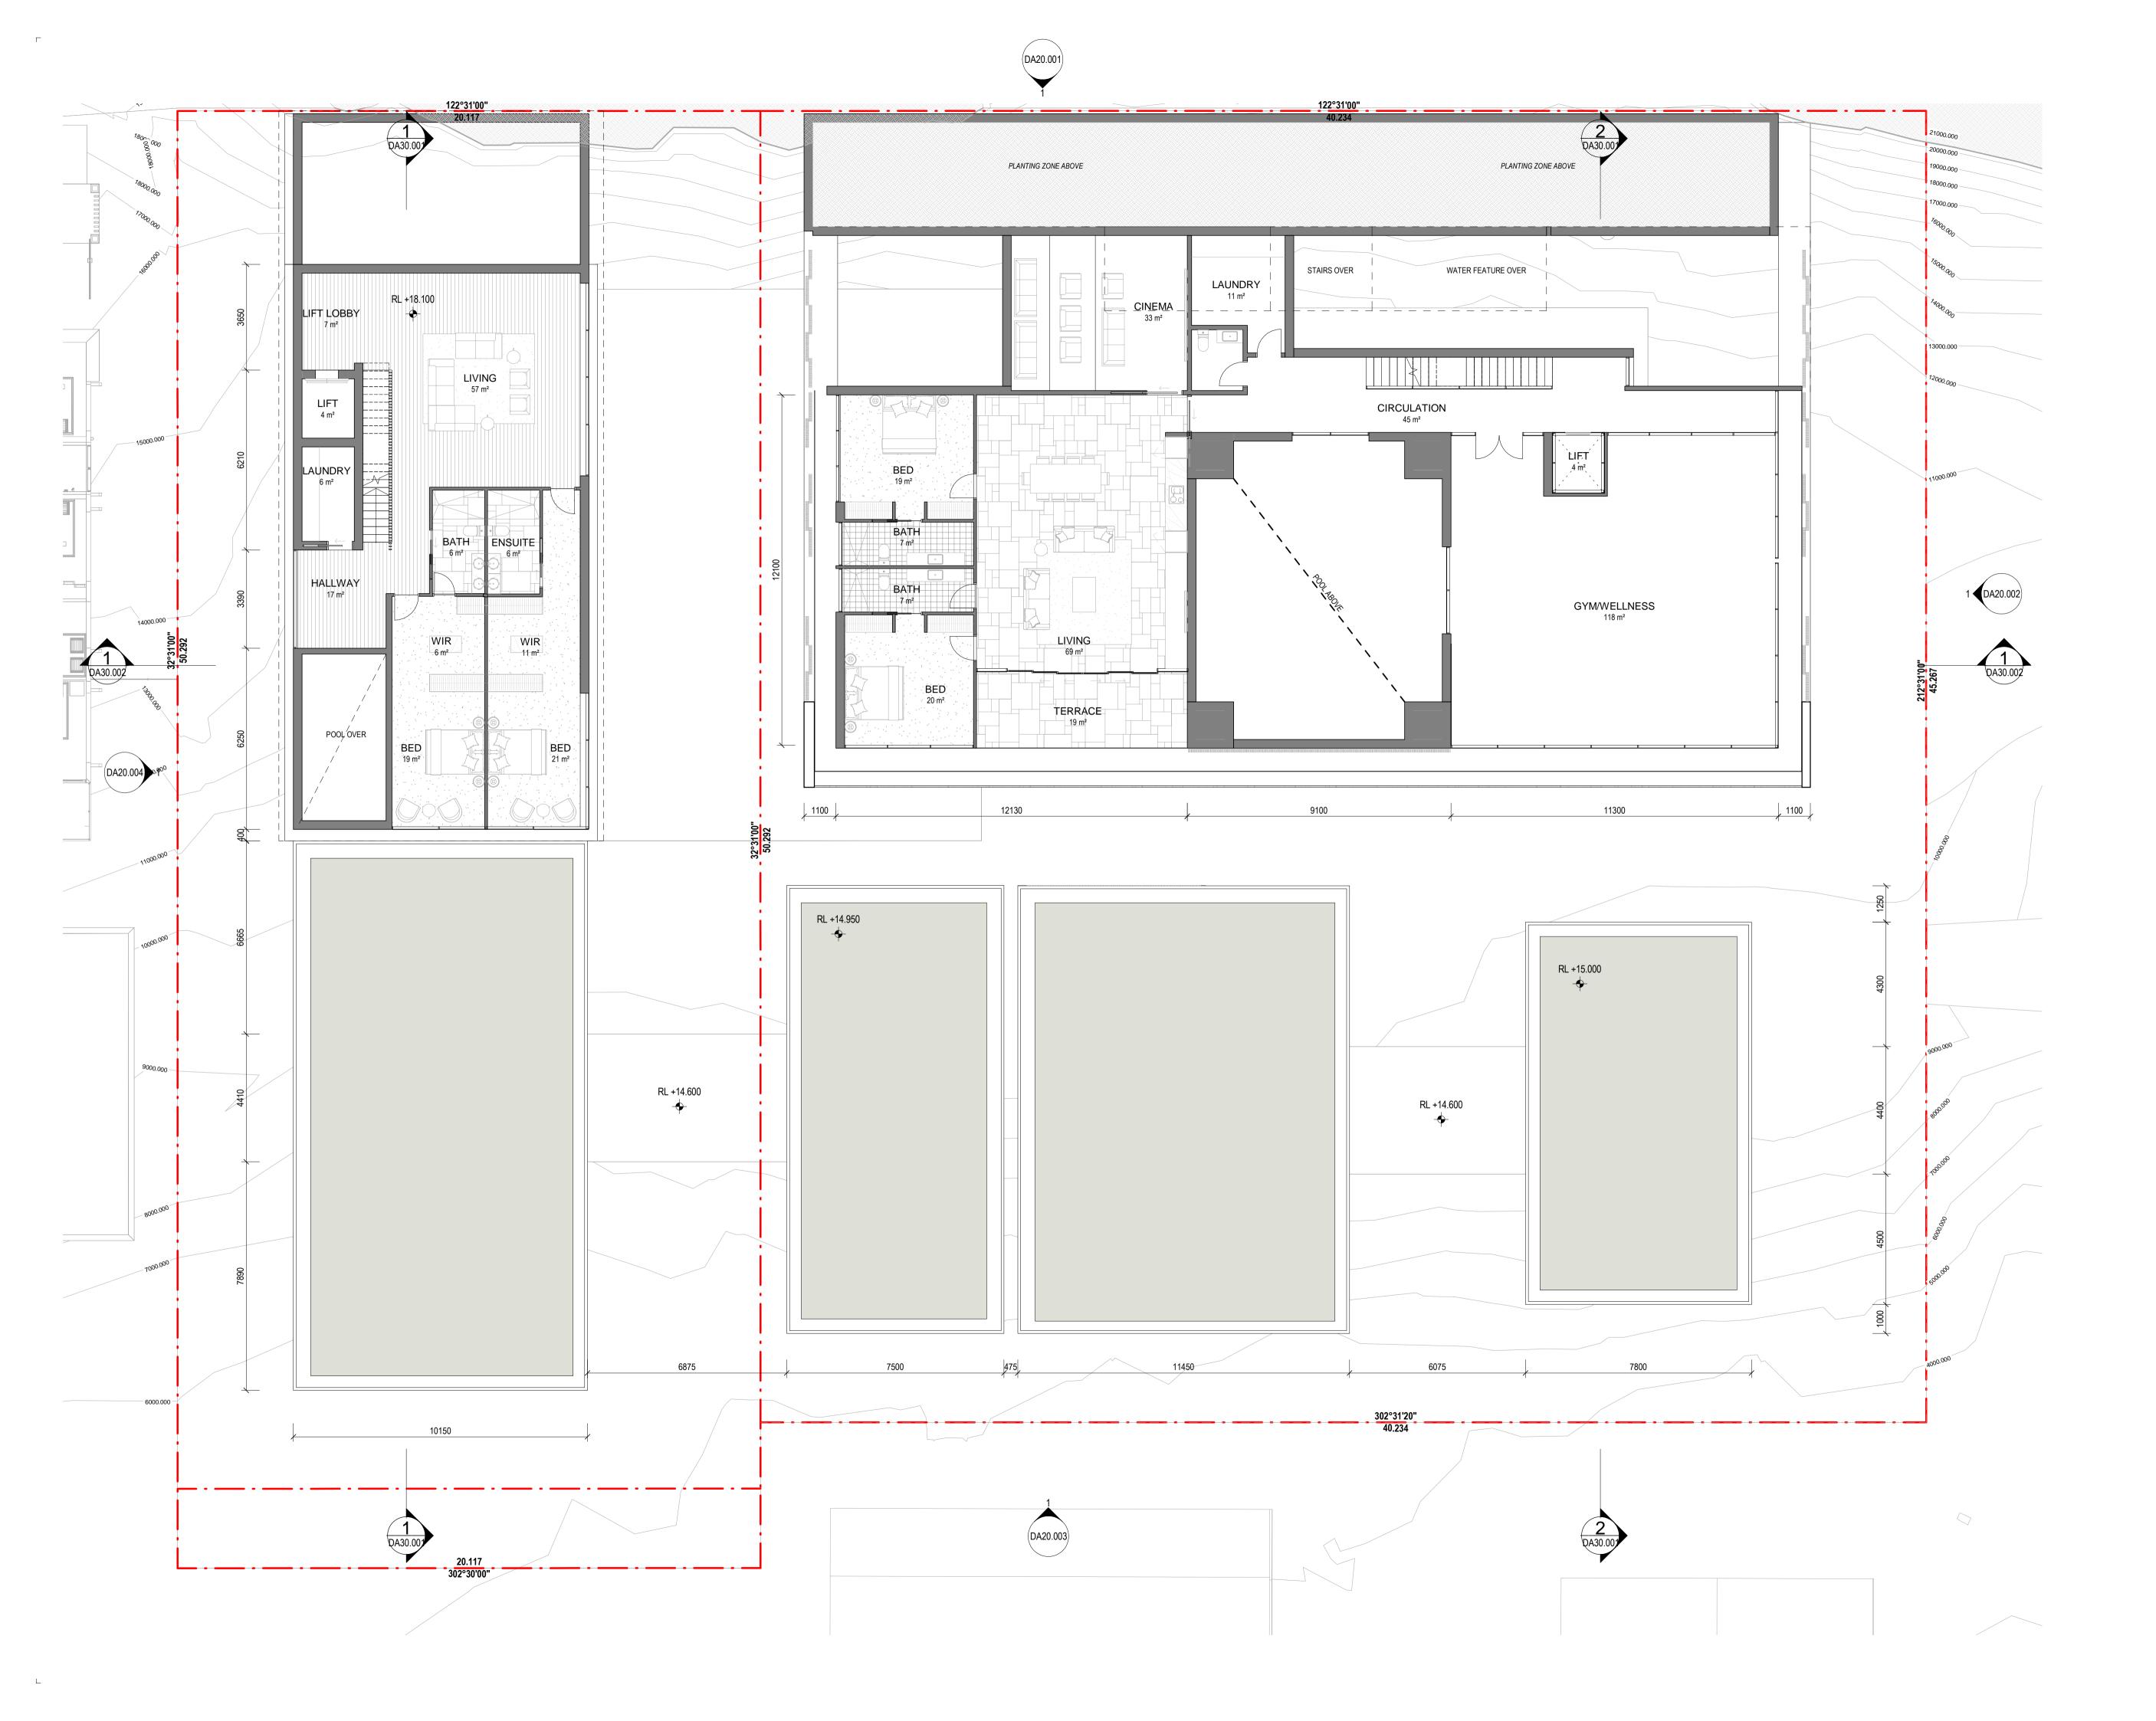

### Drawing Title

LOWER GROUND FLOOR PLAN

# Drawing Status DEVELOPMENT APPLICATION Drawing Details

| Scale   | As indicated@ A1 |
|---------|------------------|
| Date    | 04/10/21         |
| Job No  | 9663             |
| Drawn   | SG               |
| Checked | ND               |

Drawing No

\_ DA010.01

**WARREN AND MAHONEY®** 