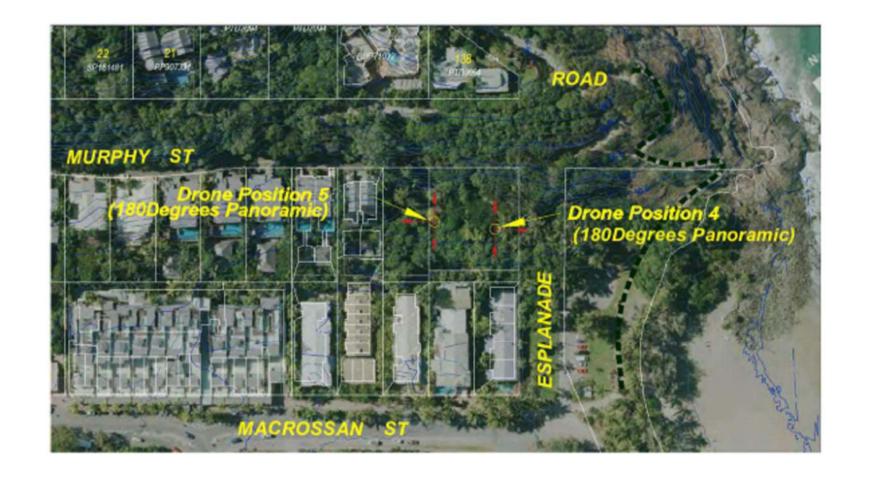

Drawing Title
—
SITE IMAGERY

Drawing Status
DEVELOPMENT
APPLICATION

 Drawing Details

 —
 Scale
 1:1@ A1

 Date
 04/10/21

 Job No
 9663

 Drawn

 Checked
 ND