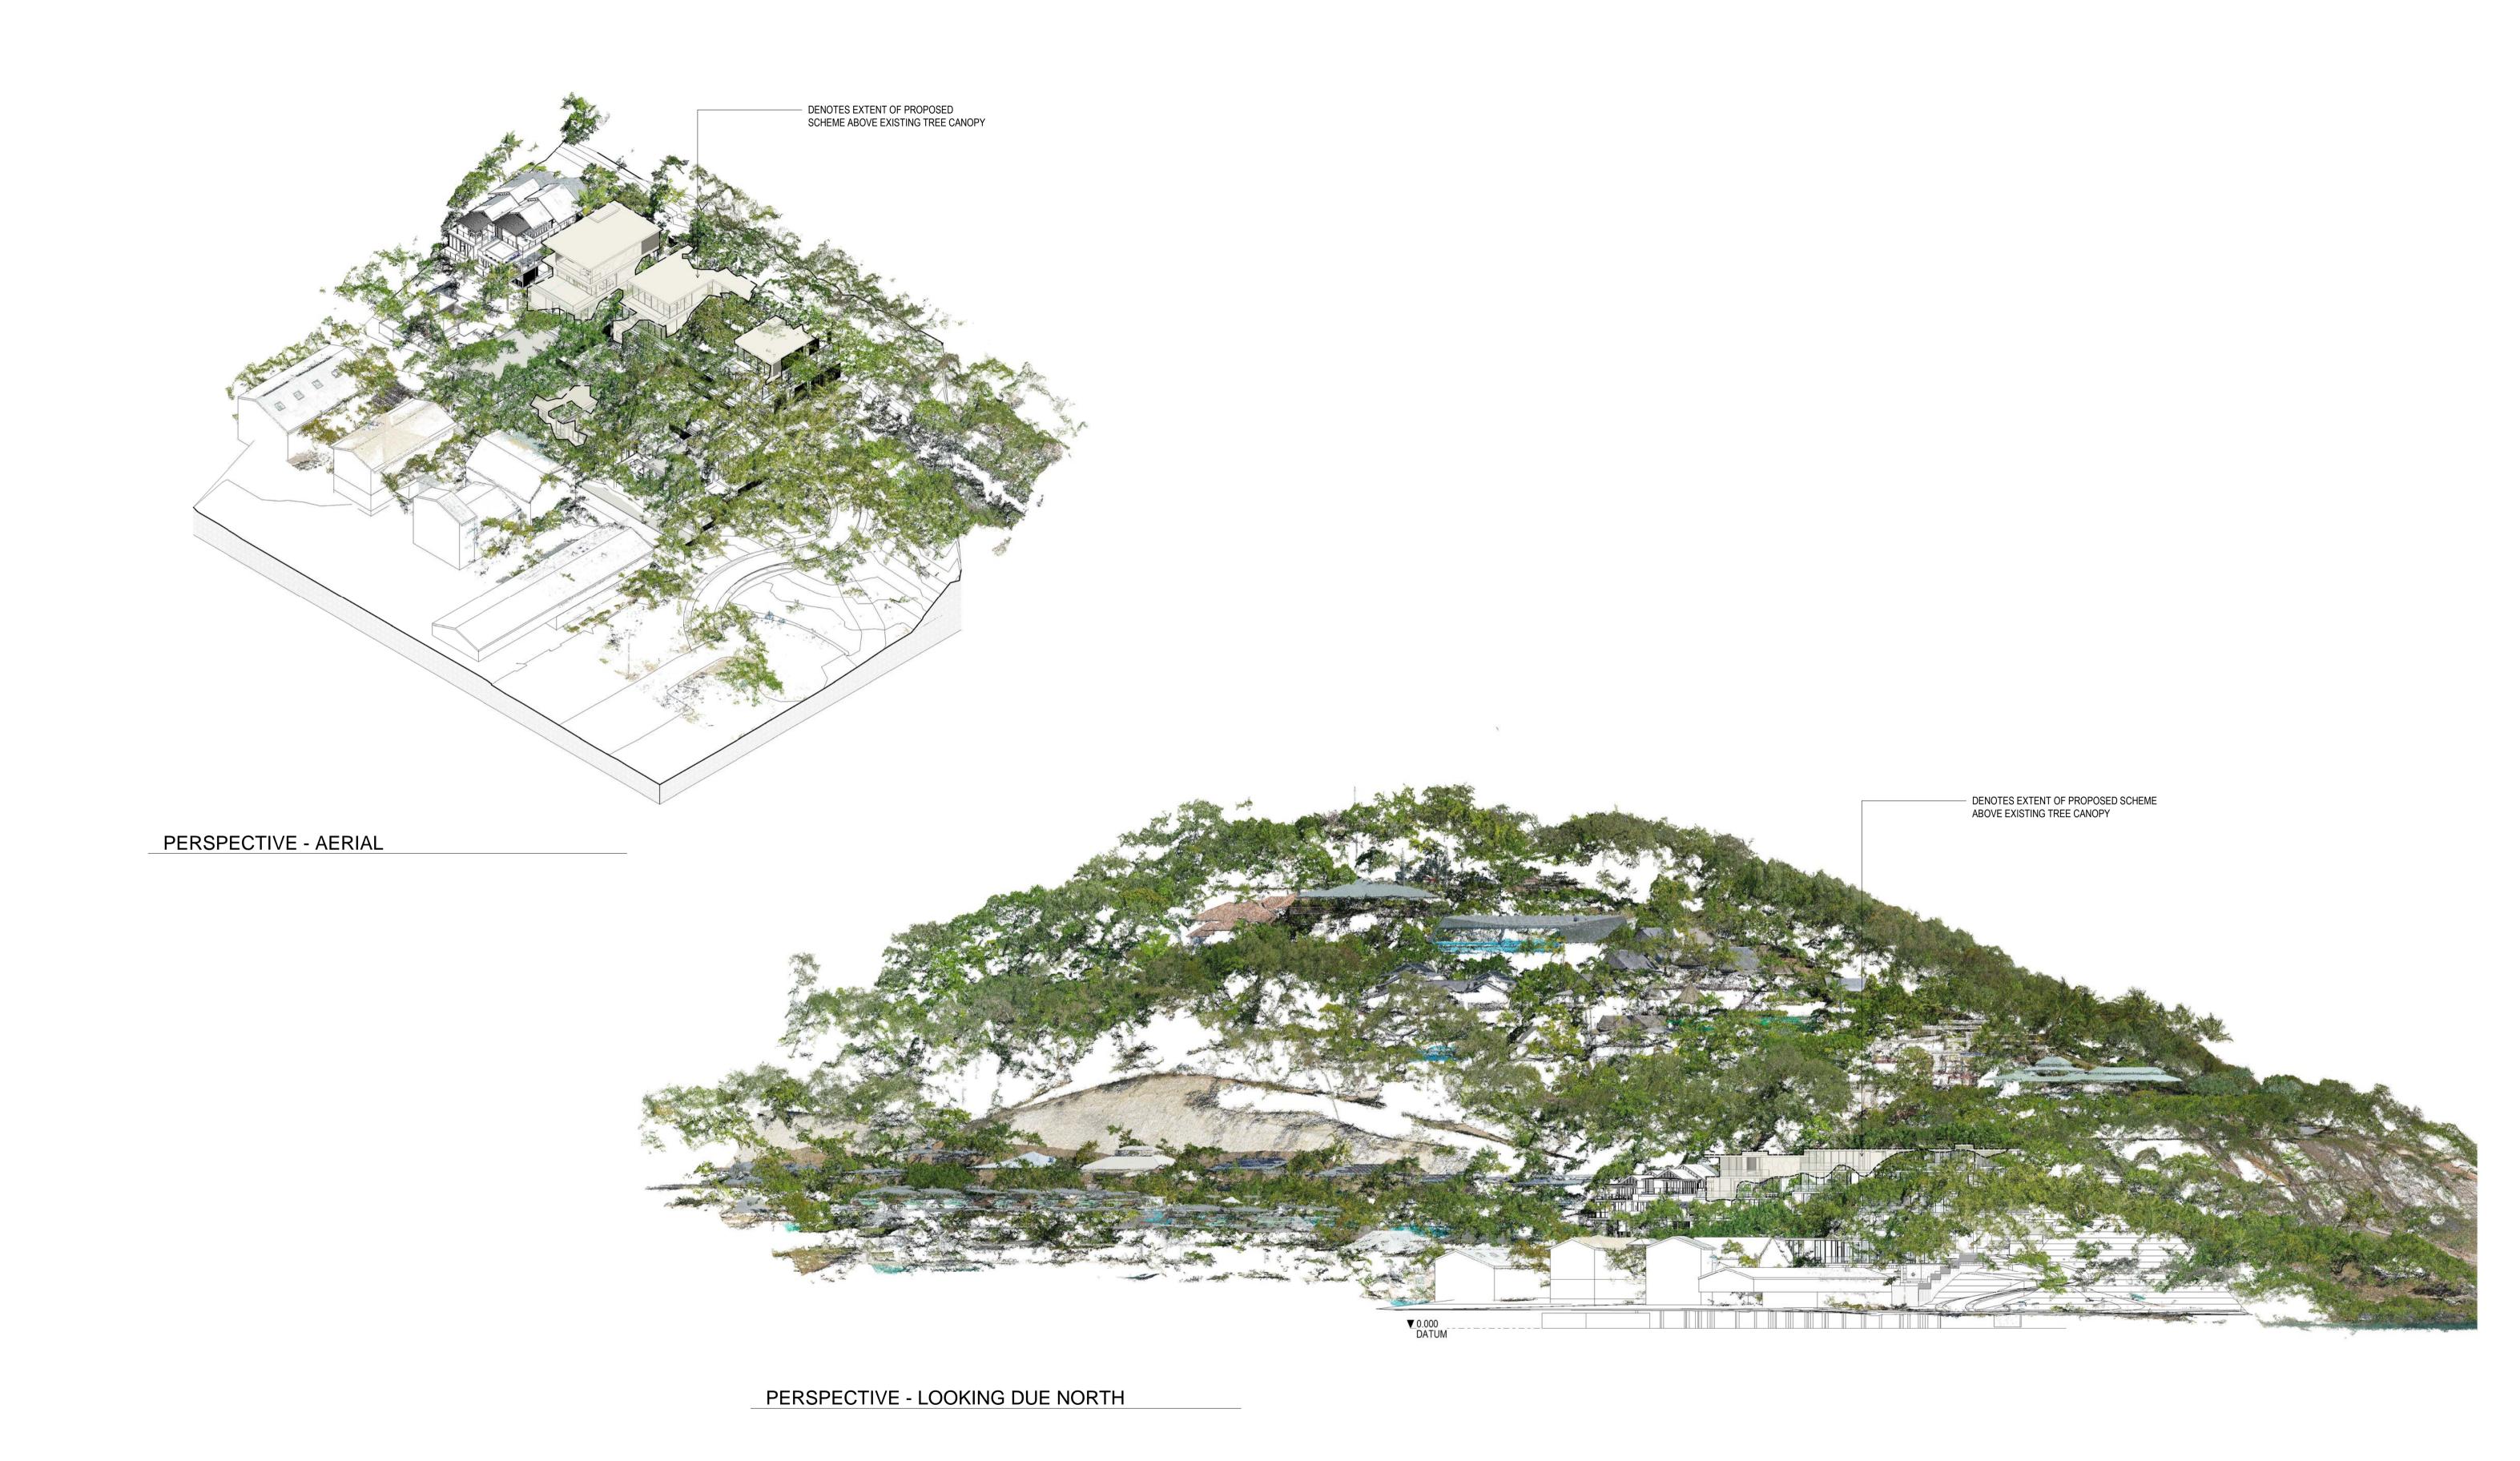

**Drawing Status DEVELOPMENT** APPLICATION

**Drawing Details** Scale As indicated@ A1 Date 04/10/21 Job No 9663 Drawn ND Checked Revision **Drawing No**  $\bigcirc$ 

DA01.004

Client — Project Title Drawing Title
— Warren and Mahoney Architects Australia Pty Ltd **Drawing Details** Revisions Consultants **GURNER TM** SITE SURVEY 69-73 MURPHY A 09/09/21 FOR CONSULTANT COORDINATION Project Manager Level 4, 141 Flinders Lane STREET GURNER™ Melbourne VIC 3000 Job No B 15/09/21 FOR INFORMATION Australia PORT DOUGLAS Structural Engineer C22/09/21 DRAFT DA Drawn Phone + 61 3 8547 6977 D04/10/21 ISSUE FOR DA Checked Mechanical Engineer **Drawing Status Drawing No** Fire Engineer All dimension to be verified on site before producing shop drawings or commencing any work.
Do not scale. The copyright of this drawing remains with Warren and Mahoney Architects New Zealand Ltd. Registered Architects and Designers www.warrenandmahoney.com DEVELOPMENT DA01.005 **III WARREN AND MAHONEY®** Electrical Engineer