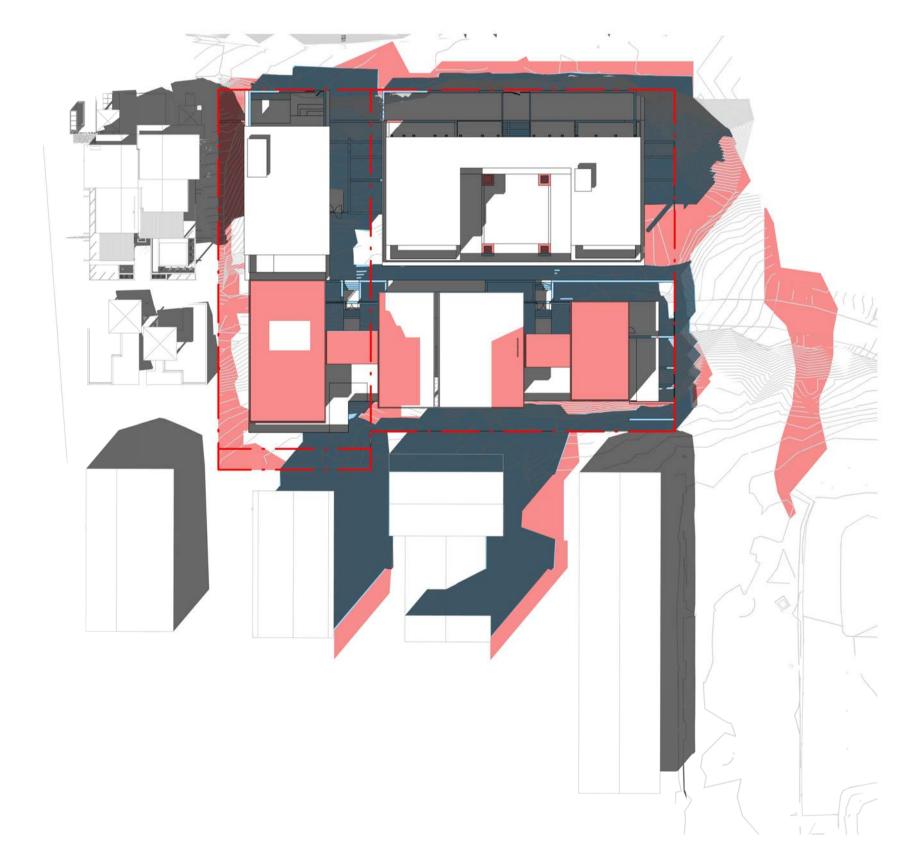

—

69-73 MURPHY STREET PORT DOUGLAS

Drawing Title —

GROUND FLOOR PLAN

Drawing Status
DEVELOPMENT
APPLICATION
Drawing Details
—

| Scale   | As indicated@ A1 |
|---------|------------------|
| Date    | 04/10/21         |
| Job No  | 9663             |
| Drawn   | SG               |
| Checked | ND               |
|         |                  |