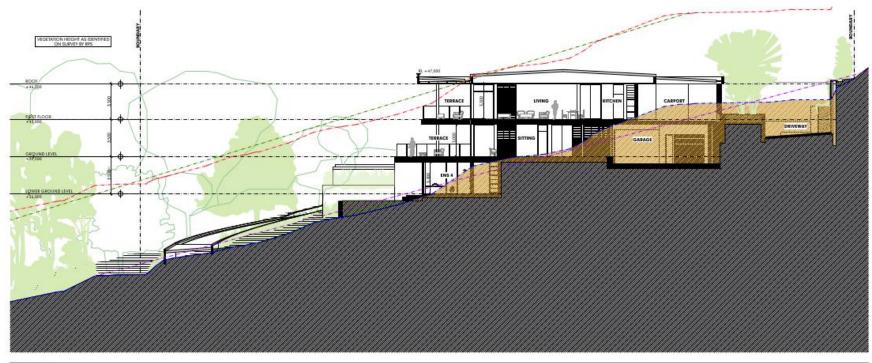

DEVELOPMENT APPLICATION SECTION A

DEVELOPMENT APPLICATION PROJECT NO. MURPHYDD1 DRAWING NO. 04.1 REVISION NO. 01 DATE 216/22

\_\_\_\_\_

-----

PLANTS AT MATURE HEIGHT AS DEPICTED ON LANDSCAPE PLAN

MURPHY STREET RESIDENCE PROPOSED NEW RESIDENCE AT No 12 MURPHY STREET ON LOT 113 (PTD2094) FOR : KIM CULLEN & NEIL BIDDLE