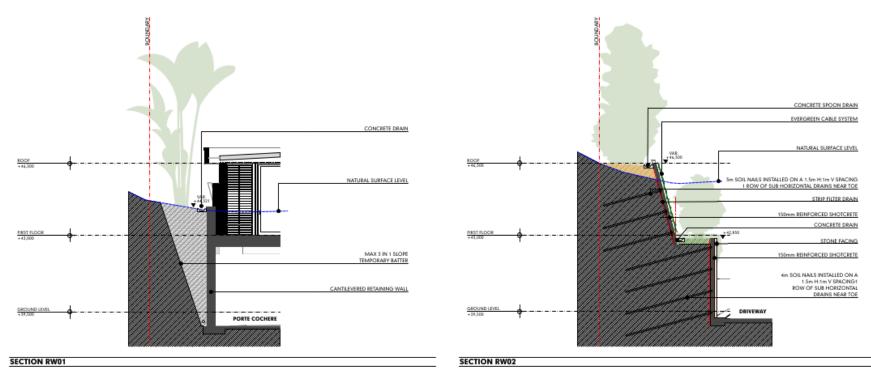

DEVELOPMENT APPLICATION REAR RETAINING WALLS - SECTIONS DEVELOPMENT APPLICATION PROJECT NO. MURPHY001 DRAWING NO. 06.2 REVISION NO. 01 DATE 2/6/22

PLANTS AT MATURE HEIGHT AS DEPICTED ON LANDSCAPE PLAN

MURPHY STREET RESIDENCE **PROPOSED NEW RESIDENCE AT No 12 MURPHY STREET** ON LOT 113 (PTD2094) FOR : KIM CULLEN & NEIL BIDDLE

DEVELOPMENT APPLICATION REAR RETAINING WALLS · SECTIONS © COPYRIGHT HUNT DESIGN

DEVELOPMENT APPLICATION PROJECT NO. MURPHY001 DRAWING NO. 06.3 REVISION NO. 01 DATE 2/6/22

PLANTS AT MATURE HEIGHT AS DEPICTED ON LANDSCAPE PLAN

MURPHY STREET RESIDENCE PROPOSED NEW RESIDENCE AT No 12 MURPHY STREET ON LOT 113 (PTD2094) FOR : KIM CULLEN & NEIL BIDDLE

------

DEVELOPMENT APPLICATION REAR RETAINING WALLS - SECTIONS DEVELOPMENT APPLICATION PROJECT NO. MURPHY001 DRAWING NO. 06.4 REVISION NO. 01 DATE 2/6/22