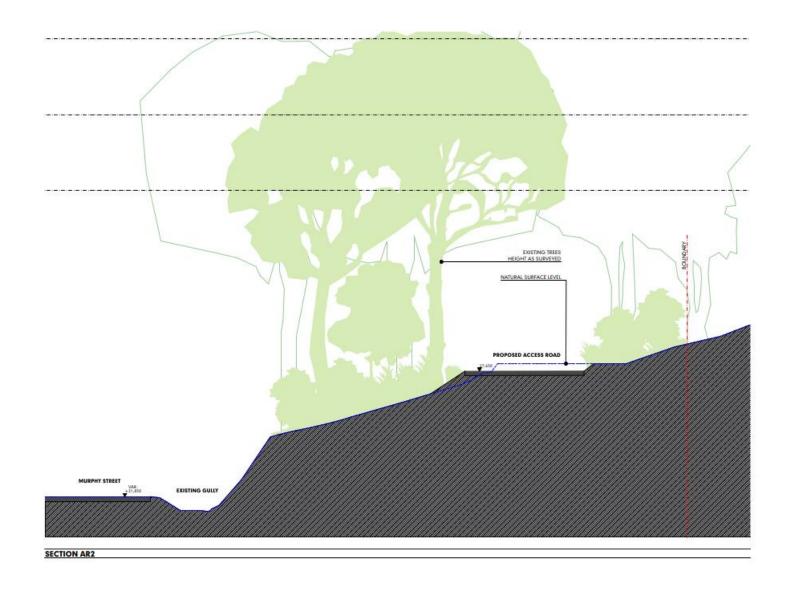

\_\_\_\_\_

DEVELOPMENT APPLICATION ACCESS ROAD - SECTIONS DEVELOPMENT APPLICATION PROJECT NO. MURPHY001 DRAWING NO. 02.3 REVISION NO. 01 DATE 2/6/22

\_\_\_\_\_ MURPHY STREET RESIDENCE PROPOSED NEW RESIDENCE AT No 12 MURPHY STREET ON LOT 113 (PTD2094) FOR : KIM CULLEN & NEIL BIDDLE