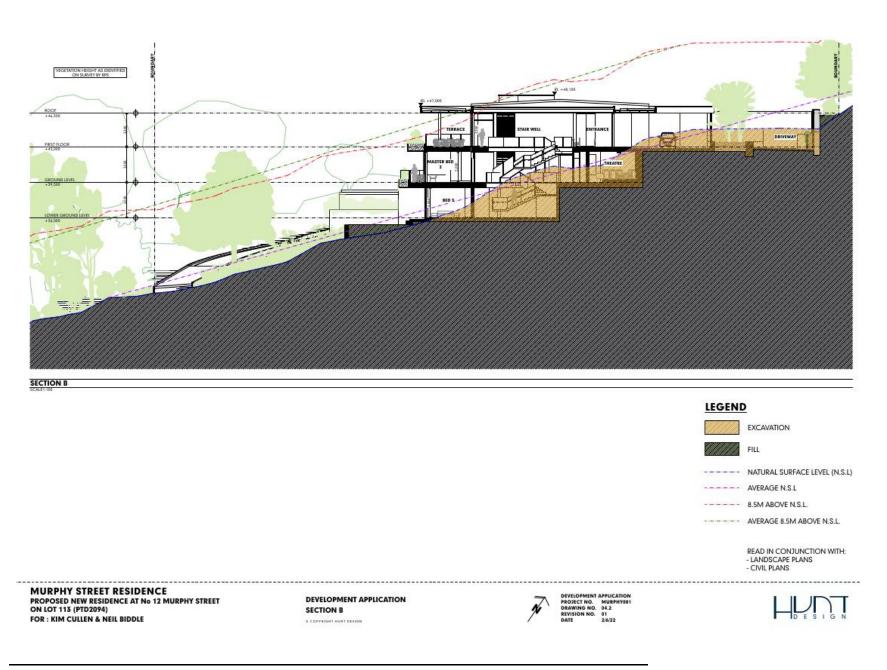

----- AVERAGE N.S.L

8.5M ABOVE N.S.L.

AVERAGE 8.5M ABOVE N.S.L.

READ IN CONJUNCTION WITH: - LANDSCAPE PLANS - CIVIL PLANS

MURPHY STREET RESIDENCE PROPOSED NEW RESIDENCE AT No 12 MURPHY STREET ON LOT 113 (PTD2094) FOR : KIM CULLEN & NEIL BIDDLE