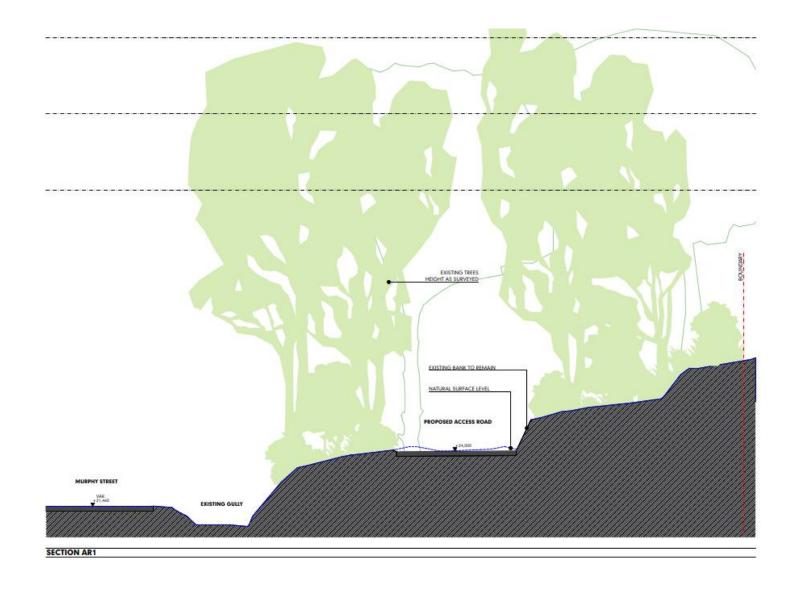

© COPYRIGHT HUNT DESIGN

MURPHY STREET RESIDENCE PROPOSED NEW RESIDENCE AT No 12 MURPHY STREET ON LOT 113 (PTD2094) FOR : KIM CULLEN & NEIL BIDDLE

DEVELOPMENT APPLICATION ACCESS ROAD - SECTIONS & COPYRIGHT HUNT DESIGN

DEVELOPMENT APPLICATION PROJECT NO. MURPHY001 DRAWING NO. 02.2 REVISION NO. 01 DATE 2/6/22

MURPHY STREET RESIDENCE PROPOSED NEW RESIDENCE AT No 12 MURPHY STREET ON LOT 113 (PTD2094) FOR : KIM CULLEN & NEIL BIDDLE