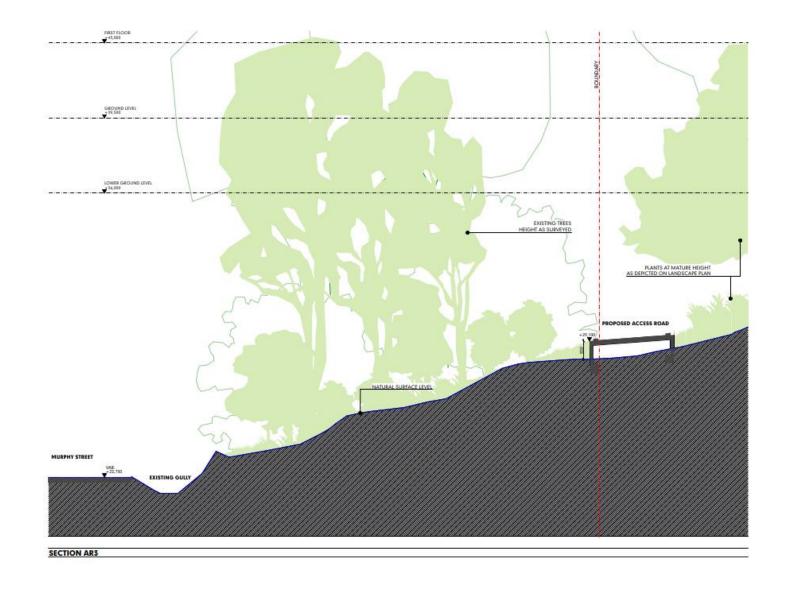

DEVELOPMENT APPLICATION ACCESS ROAD - SECTIONS COPYRIGHT NEWT DELIGN

DEVELOPMENT APPLICATION PROJECT NO. MURPHYDD1 DRAWING NO. 02.4 REVISION NO. 01 DATE 2/6/22

MURPHY STREET RESIDENCE PROPOSED NEW RESIDENCE AT No 12 MURPHY STREET ON LOT 113 (PTD2094) FOR : KIM CULLEN & NEIL BIDDLE