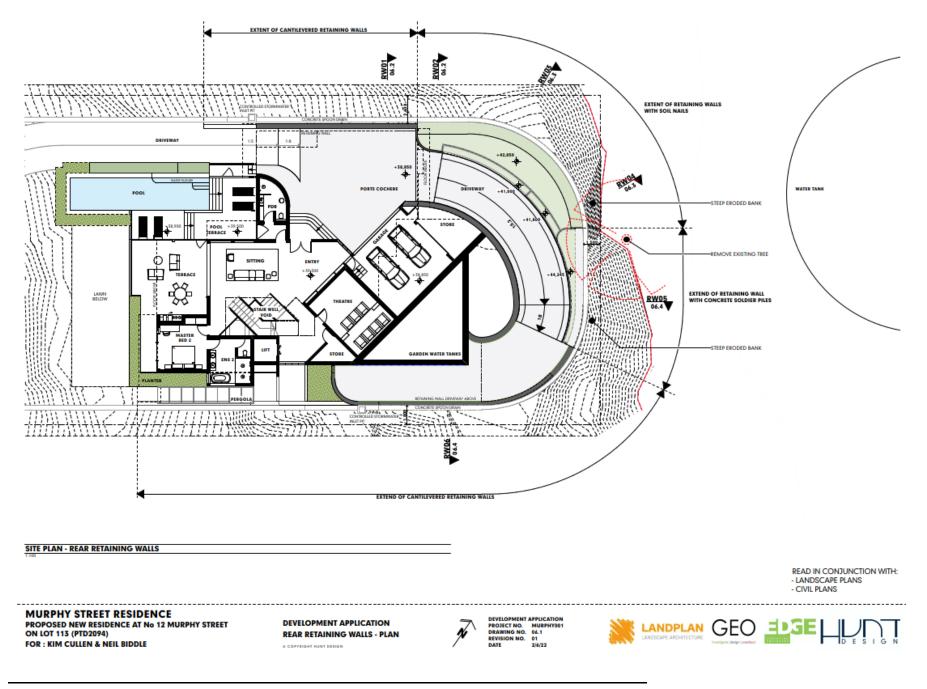

| Floor Plan- First Floor           | Hunt Design Drawing No. 03.3 2 June 2022 |             |
|-----------------------------------|------------------------------------------|-------------|
| Section A                         | Hunt Design Drawing No. 04.1             | 2 June 2022 |
| Section B                         | Hunt Design Drawing No. 04.2             | 2 June 2022 |
| Section C                         | Hunt Design Drawing No. 04.3             | 2 June 2022 |
| Elevations                        | Hunt Design Drawing No. 05.1             | 2 June 2022 |
| Rear Retaining Walls- Plan        | Hunt Design Drawing No. 06.1             | 2 June 2022 |
| Rear Retaining Walls-<br>Sections | Hunt Design Drawing No. 06.2             | 2 June 2022 |
| Rear Retaining Walls-<br>Sections | Hunt Design Drawing No. 06.3             | 2 June 2022 |
| Rear Retaining Walls-<br>Sections | Hunt Design Drawing No. 06.4             | 2 June 2022 |
| Cover Sheet                       | Landplan Drawing No. L0.01 3 June 20     |             |
| Landscape Plan                    | Landplan Drawing No. L1.01               | 3 June 2022 |
| Landscape Plan                    | Landplan Drawing No. L1.02               | 3 June 2022 |
| Landscape Standard<br>Details     | Landplan Drawing No. L2.01               | 3 June 2022 |
| Landscape Specification           | Landplan Drawing No. L3.01               | 3 June 2022 |
|                                   |                                          |             |