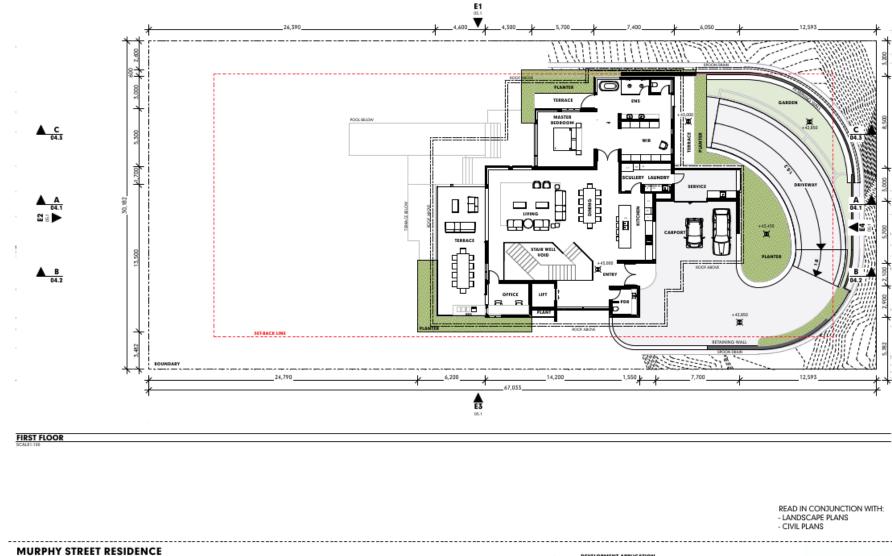

| Floor Plan- First Floor           | Hunt Design Drawing No. 03.3 2 June 2022 |             |
|-----------------------------------|------------------------------------------|-------------|
| Section A                         | Hunt Design Drawing No. 04.1             | 2 June 2022 |
| Section B                         | Hunt Design Drawing No. 04.2             | 2 June 2022 |
| Section C                         | Hunt Design Drawing No. 04.3             | 2 June 2022 |
| Elevations                        | Hunt Design Drawing No. 05.1             | 2 June 2022 |
| Rear Retaining Walls- Plan        | Hunt Design Drawing No. 06.1             | 2 June 2022 |
| Rear Retaining Walls-<br>Sections | Hunt Design Drawing No. 06.2             | 2 June 2022 |
| Rear Retaining Walls-<br>Sections | Hunt Design Drawing No. 06.3             | 2 June 2022 |
| Rear Retaining Walls-<br>Sections | Hunt Design Drawing No. 06.4             | 2 June 2022 |
| Cover Sheet                       | Landplan Drawing No. L0.01 3 June 20     |             |
| Landscape Plan                    | Landplan Drawing No. L1.01               | 3 June 2022 |
| Landscape Plan                    | Landplan Drawing No. L1.02               | 3 June 2022 |
| Landscape Standard<br>Details     | Landplan Drawing No. L2.01               | 3 June 2022 |
| Landscape Specification           | Landplan Drawing No. L3.01               | 3 June 2022 |
|                                   |                                          |             |

### MURPHY STREET RESIDENCE PROPOSED NEW RESIDENCE AT No 12 MURPHY STREET ON LOT 113 (PTD2094)

ON LOT 113 (PTD2094) FOR : KIM CULLEN & NEIL BIDDLE DEVELOPMENT APPLICATION FLOOR PLAN - FIRST FLOOR

----- NATURAL SURFACE LEVEL (N.S.L)

----- AVERAGE N.S.L

8.5M ABOVE N.S.L.

AVERAGE 8.5M ABOVE N.S.L.

READ IN CONJUNCTION WITH: - LANDSCAPE PLANS - CIVIL PLANS

MURPHY STREET RESIDENCE PROPOSED NEW RESIDENCE AT No 12 MURPHY STREET ON LOT 113 (PTD2094) FOR : KIM CULLEN & NEIL BIDDLE