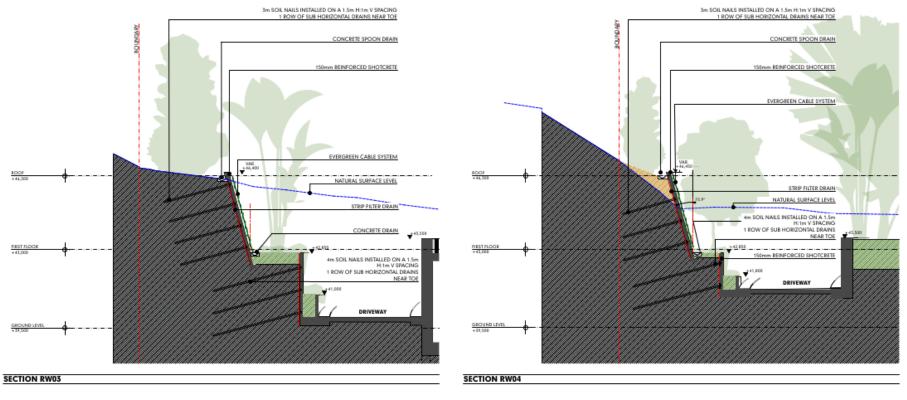

DEVELOPMENT APPLICATION REAR RETAINING WALLS - SECTIONS DEVELOPMENT APPLICATION PROJECT NO. MURPHY001 DRAWING NO. 06.2 REVISION NO. 01 DATE 2/6/22

PLANTS AT MATURE HEIGHT AS DEPICTED ON LANDSCAPE PLAN

MURPHY STREET RESIDENCE **PROPOSED NEW RESIDENCE AT No 12 MURPHY STREET** ON LOT 113 (PTD2094) FOR : KIM CULLEN & NEIL BIDDLE

DEVELOPMENT APPLICATION REAR RETAINING WALLS · SECTIONS © COPYRIGHT HUNT DESIGN

DEVELOPMENT APPLICATION PROJECT NO. MURPHY001 DRAWING NO. 06.3 REVISION NO. 01 DATE 2/6/22

PLANTS AT MATURE HEIGHT AS DEPICTED ON LANDSCAPE PLAN

MURPHY STREET RESIDENCE PROPOSED NEW RESIDENCE AT No 12 MURPHY STREET ON LOT 113 (PTD2094) FOR : KIM CULLEN & NEIL BIDDLE

------

DEVELOPMENT APPLICATION REAR RETAINING WALLS - SECTIONS DEVELOPMENT APPLICATION PROJECT NO. MURPHY001 DRAWING NO. 06.4 REVISION NO. 01 DATE 2/6/22