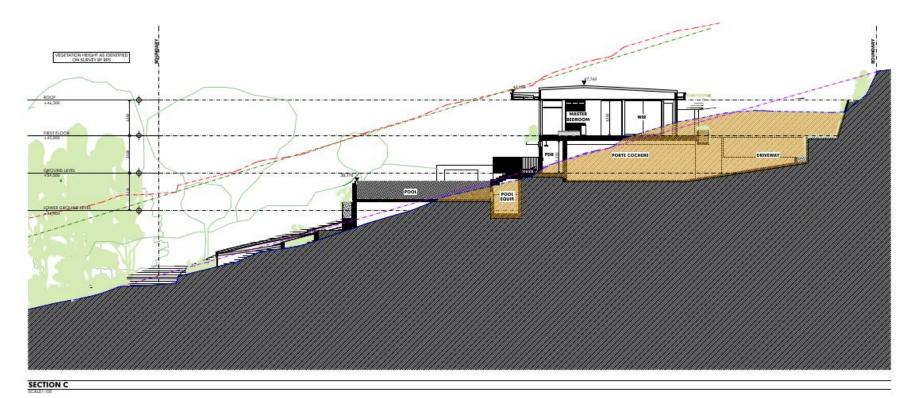

NO. 08.1 REVISION NO. 01 DATE 2/6/22 ------

READ IN CONJUNCTION WITH: - LANDSCAPE PLANS - CIVIL PLANS



\_ \_ \_ \_ \_ \_ \_ \_ \_ \_ \_ \_ \_ \_ \_





### MURPHY STREET RESIDENCE PROPOSED NEW RESIDENCE AT No 12 MURPHY STREET ON LOT 113 (PTD2094)

ON LOT 113 (PTD2094) FOR : KIM CULLEN & NEIL BIDDLE DEVELOPMENT APPLICATION FLOOR PLAN - FIRST FLOOR











----- NATURAL SURFACE LEVEL (N.S.L)

----- AVERAGE N.S.L

8.5M ABOVE N.S.L.

AVERAGE 8.5M ABOVE N.S.L.

READ IN CONJUNCTION WITH: - LANDSCAPE PLANS - CIVIL PLANS

MURPHY STREET RESIDENCE PROPOSED NEW RESIDENCE AT No 12 MURPHY STREET ON LOT 113 (PTD2094) FOR : KIM CULLEN & NEIL BIDDLE

DEVELOPMENT APPLICATION SECTION A

DEVELOPMENT APPLICATION PROJECT NO. MURPHYDD1 DRAWING NO. 04.1 REVISION NO. 01 DATE 216/22

\_\_\_\_\_



-----





















PLANTS AT MATURE HEIGHT AS DEPICTED ON LANDSCAPE PLAN

MURPHY STREET RESIDENCE PROPOSED NEW RESIDENCE AT No 12 MURPHY STREET ON LOT 113 (PTD2094) FOR : KIM CULLEN & NEIL BIDDLE

DEVELOPMENT APPLICATION REAR RETAINING WALLS - SECTIONS DEVELOPMENT APPLICATION PROJECT NO. MURPHY001 DRAWING NO. 06.2 REVISION NO. 01 DATE 2/6/22





PLANTS AT MATURE HEIGHT AS DEPICTED ON LANDSCAPE PLAN

MURPHY STREET RESIDENCE **PROPOSED NEW RESIDENCE AT No 12 MURPHY STREET** ON LOT 113 (PTD2094) FOR : KIM CULLEN & NEIL BIDDLE

DEVELOPMENT APPLICATION REAR RETAINING WALLS · SECTIONS © COPYRIGHT HUNT DESIGN

DEVELOPMENT APPLICATION PROJECT NO. MURPHY001 DRAWING NO. 06.3 REVISION NO. 01 DATE 2/6/22





PLANTS AT MATURE HEIGHT AS DEPICTED ON LANDSCAPE PLAN

MURPHY STREET RESIDENCE PROPOSED NEW R