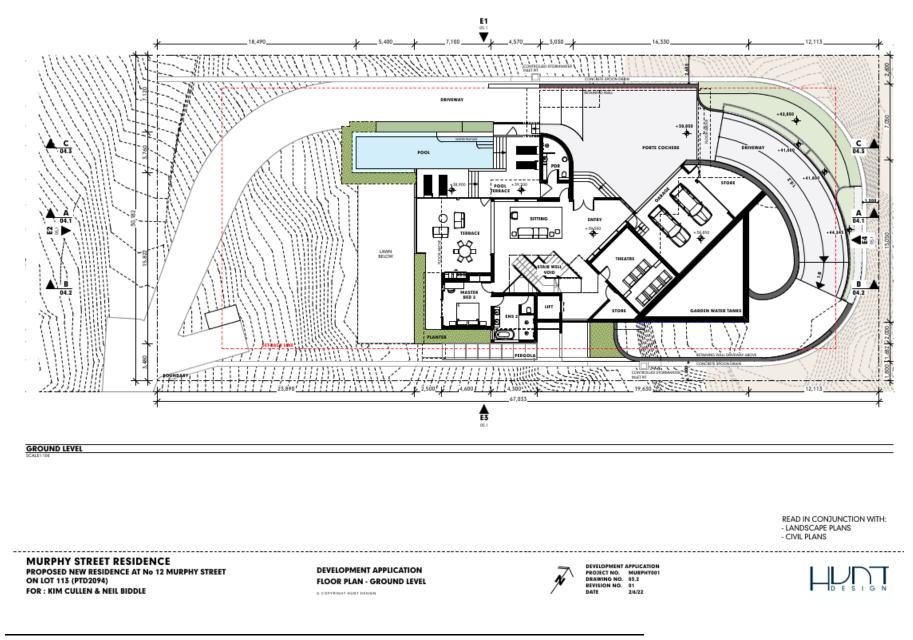

## Approved Drawing(s) and/or Document(s)

Copies of the following plans, specifications and/or drawings are enclosed.

| Drawing or Document            | Reference                    | Date        |
|--------------------------------|------------------------------|-------------|
| Site and Environs Plan         | Hunt Design Drawing No. 02.1 | 2 June 2022 |
| Access Road- Sections          | Hunt Design Drawing No. 02.2 | 2 June 2022 |
| Access Road- Sections          | Hunt Design Drawing No. 02.3 | 2 June 2022 |
| Access Road- Sections          | Hunt Design Drawing No. 02.3 | 2 June 2022 |
| Floor Plan- Lower ground level | Hunt Design Drawing No. 03.1 | 2 June 2022 |
| Floor Plan- Ground level       | Hunt Design Drawing No. 03.2 | 2 June 2022 |

## SITE ANALYSIS

| SITE AREA        | 2.023m2     |
|------------------|-------------|
| COVERED AREA     | 581m2       |
| SITE COVERAGE:   | <b>29</b> % |
| GROSS FLOOR AREA | 701m2       |
| PLOT RATIO:      | 0.35:1      |

SEE DRAWING NO. 08.1 FOR AREA CALCULATIONS

> READ IN CONJUNCTION WITH: - LANDSCAPE PLANS - CIVIL PLANS

Doc ID: 1106956

FOR : KIM CULLEN & NEIL BIDDLE

ON LOT 113 (PTD2094)

DATE

2/6/22

SITE & ENVIRONS PLAN