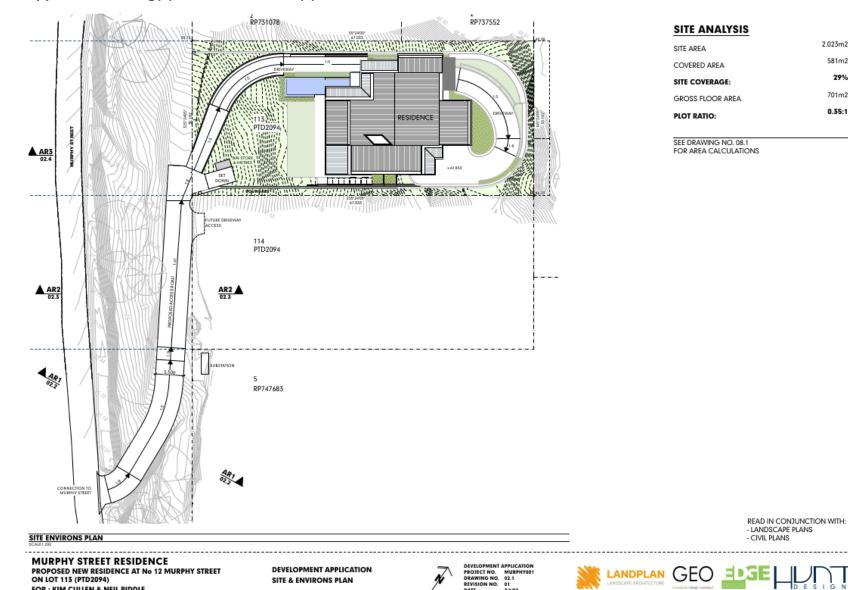

## SITE ANALYSIS

| SITE AREA        | 2.023m2     |
|------------------|-------------|
| COVERED AREA     | 581m2       |
| SITE COVERAGE:   | <b>29</b> % |
| GROSS FLOOR AREA | 701m2       |
| PLOT RATIO:      | 0.35:1      |

SEE DRAWING NO. 08.1 FOR AREA CALCULATIONS

> READ IN CONJUNCTION WITH: - LANDSCAPE PLANS - CIVIL PLANS

Doc ID: 1106956

FOR : KIM CULLEN & NEIL BIDDLE

ON LOT 113 (PTD2094)

DATE

2/6/22

SITE & ENVIRONS PLAN