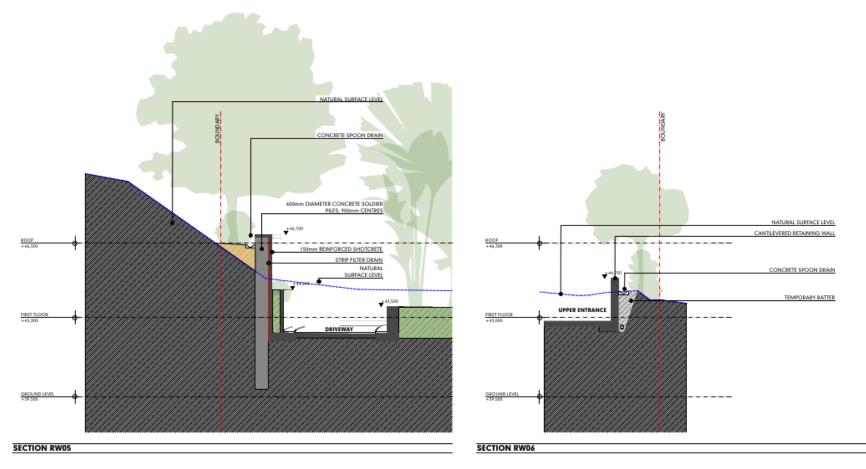

DEVELOPMENT APPLICATION REAR RETAINING WALLS - SECTIONS DEVELOPMENT APPLICATION PROJECT NO. MURPHY001 DRAWING NO. 06.2 REVISION NO. 01 DATE 2/6/22

PLANTS AT MATURE HEIGHT AS DEPICTED ON LANDSCAPE PLAN

MURPHY STREET RESIDENCE **PROPOSED NEW RESIDENCE AT No 12 MURPHY STREET** ON LOT 113 (PTD2094) FOR : KIM CULLEN & NEIL BIDDLE

DEVELOPMENT APPLICATION REAR RETAINING WALLS · SECTIONS © COPYRIGHT HUNT DESIGN

DEVELOPMENT APPLICATION PROJECT NO. MURPHY001 DRAWING NO. 06.3 REVISION NO. 01 DATE 2/6/22

PLANTS AT MATURE HEIGHT AS DEPICTED ON LANDSCAPE PLAN

MURPHY STREET RESIDENCE PROPOSED NEW RESIDENCE AT No 12 MURPHY STREET ON LOT 113 (PTD2094) FOR : KIM CULLEN & NEIL BIDDLE

------

DEVELOPMENT APPLICATION REAR RETAINING WALLS - SECTIONS DEVELOPMENT APPLICATION PROJECT NO. MURPHY001 DRAWING NO. 06.4 REVISION NO. 01 DATE 2/6/22