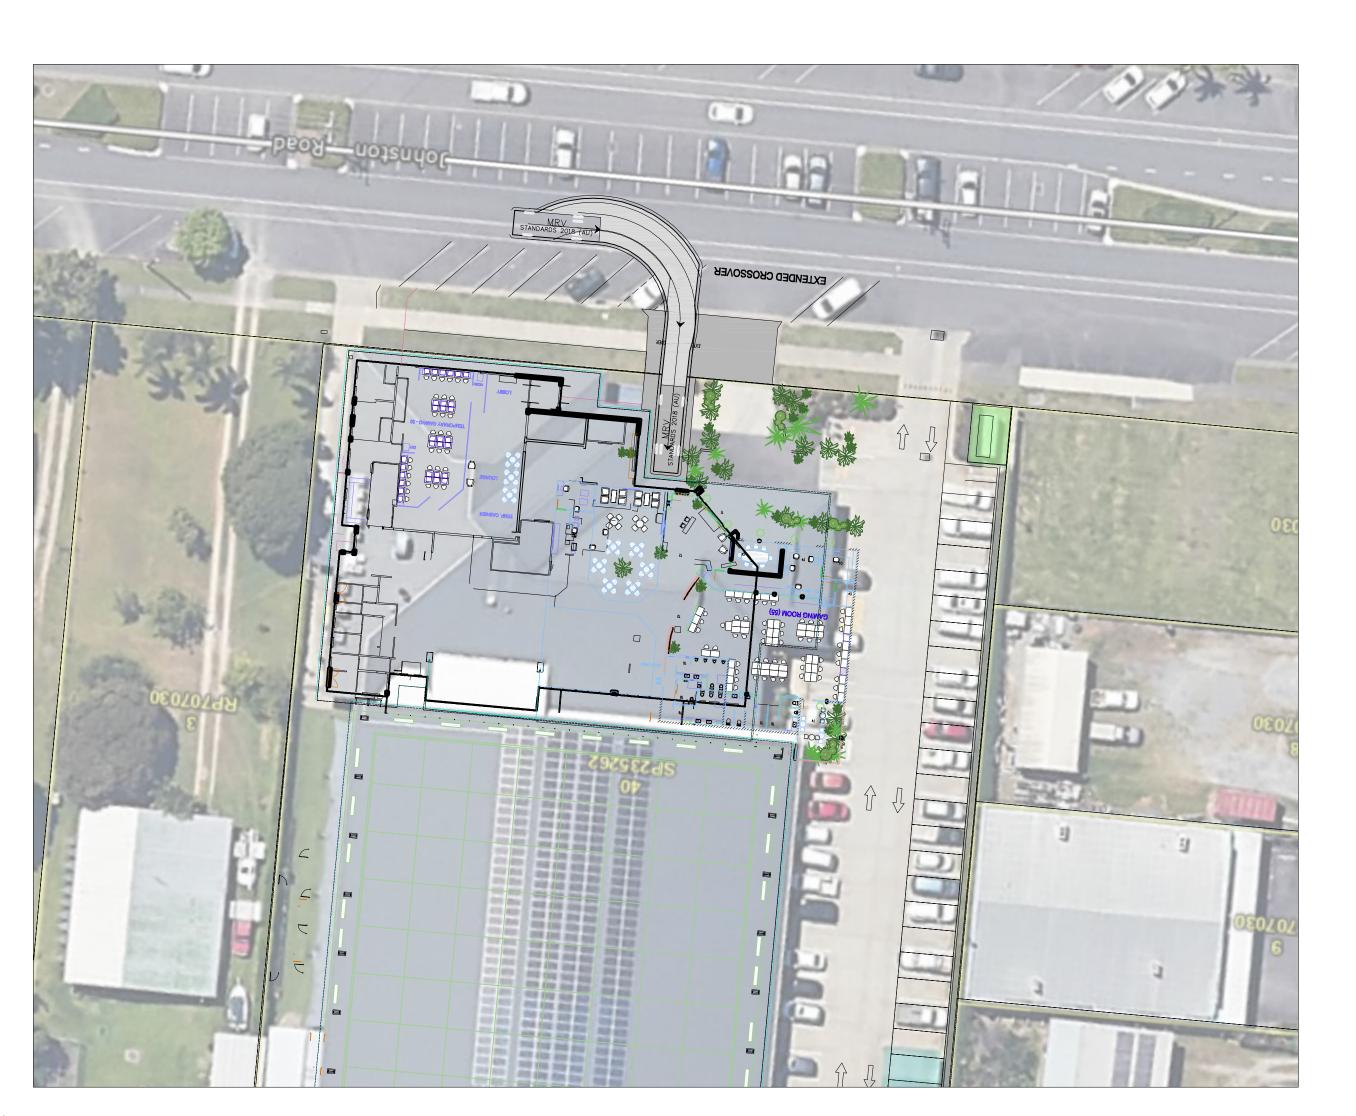

The development proposes the Medium Rigid Vehicles (MRV) are used for deliveries. Refer to the attached sketch confirming that the design vehicle can be contained within the delivery bay while stationary without obstructing the pedestrian pathway.

Refer to the attached sketch confirming the design vehicle movements of reversing into the delivery bay and exiting in a forward gear.

Traversing back to Front Street will be consistent with existing west bound traffic on Johnston Road (via Owen Mossman Street/Grogan Street).

## MOSSMAN BOWLS CLUB

INFORMATION REQUEST 1 VEHICLE SWEPT PATHS