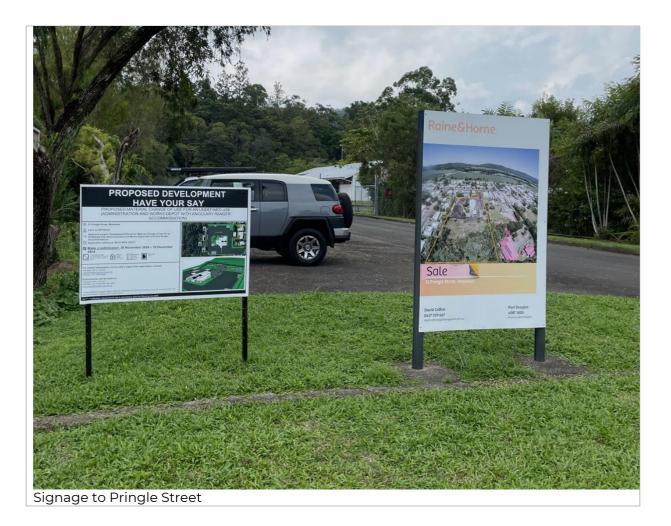

# **ATTACHMENT A** Notice to the premises

## **Proposed Development**

Make a submission from 20 November to 10 December 2024 Proposed Material Change of Use for an Undefined Use (Administration and Works Depot with ancillary Ranger Accommodation)

Where: 51 Pringle Street, Mossman

On: Lot 1 on RP732161

Approval sought: Development Permit for Material Change of Use for an Undefined Use (Administration and Works Depot with ancillary Ranger Accommodation)

Application ref: MCUI 2024\_5675/1

#### You may obtain a copy of the application and make a submission to:

Douglas Shire Council PO Box 723, Mossman QLD 4873 enquiries@douglas.qld.gov.au (07) 4099 9444 www.douglas.qld.gov.au

Public notification requirements are in accordance with the *Planning Act 2016* 