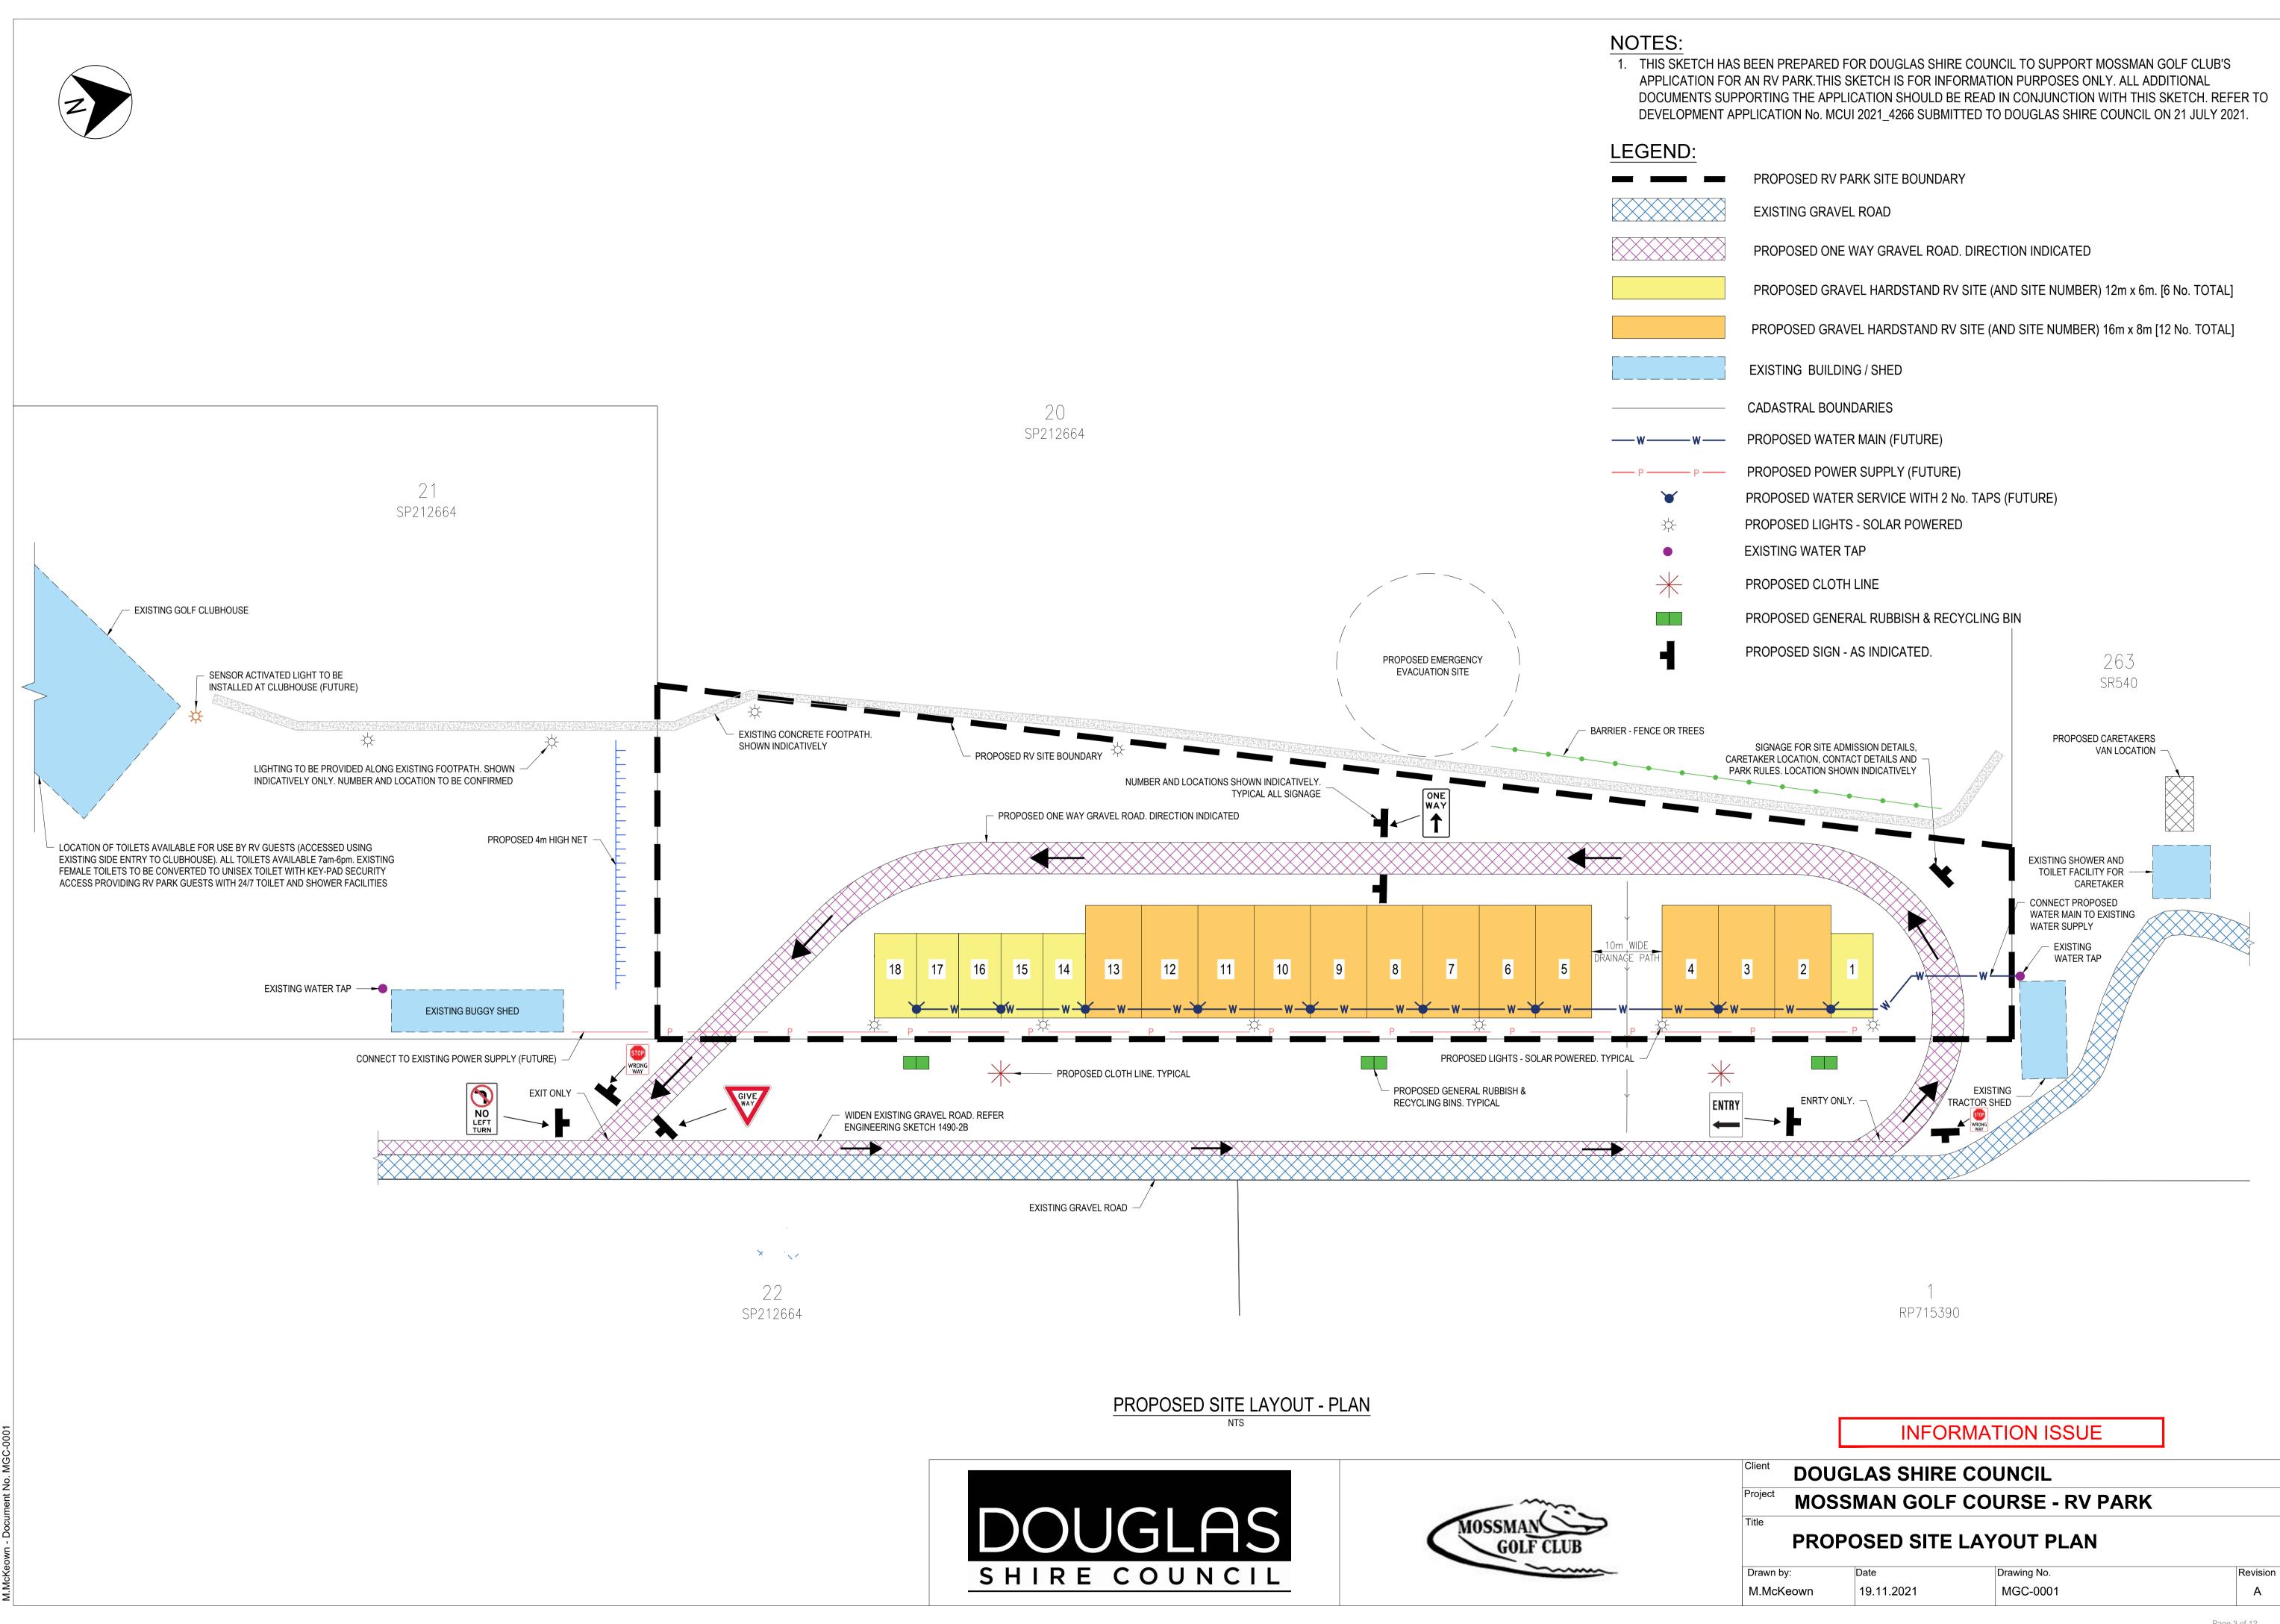

Appendix B - Summary of Mossman Golf Club RV Park Provisions and Caretakers' Responsibilities

## **Mossman Golf Club RV Park**

#### **Provisions**

- On-site caretaker with contact phone number
- Site map including Clubhouse and Happy Hour Shelter
- Appropriate solar lighting
- General waste & recycle bins
- Shower & toilets in Clubhouse available 7am-6pm
- Unisex toilet & shower available in Ladies' restroom for out-of-hours emergencies
- Tap water available at Tractor & Buggy sheds
- Emergency evacuation point
- > Directions to dump points in Mossman and Craiglie
- ➤ Map of Mossman including laundromat and dump point

#### **Possible Future Provisions**

- Water and Power to RV sites
- Grey water dump point
- ▶ BBQ