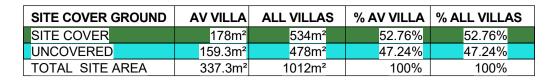

1. Council notes that the proposal falls short of the required landscaping and recreation area at ground level, and that the first floor level includes 34m2 of landscaping, which would make the proposal consistent with the provision of the land use code for Multi-Unit Housing for landscaping. Please demonstrate the utility of this area for this purpose and how this area is to be accessed for maintenance.

Overall, the proposal is considered to provide sufficient functional recreation space with each unit having two (2) large outdoor entertaining areas, a pool and gardens which will achieve a high level of amenity.