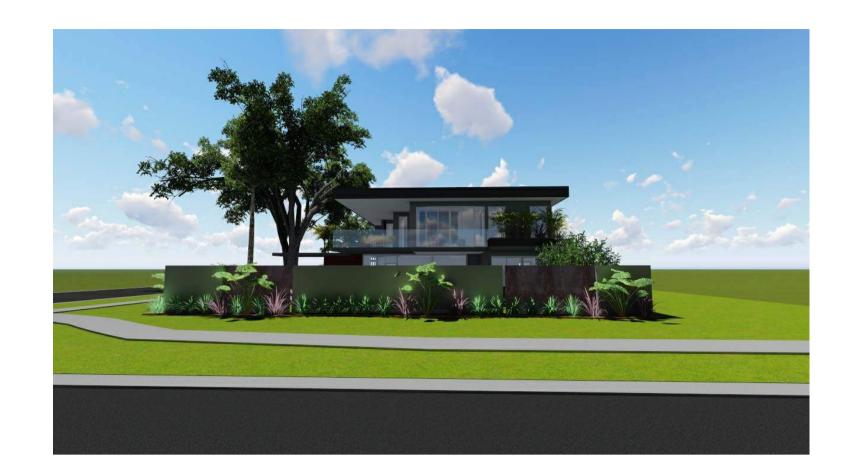

2. It is evident that one of the proposed pools is sited at the boundary of the main street frontage, the proposal is identified within the planning report as compliant with A7.3 of the Multi-Unit Housing Land Use Code, please identify how the pool setback complies with

#### A7.3 of the land use code.

It is acknowledged that the swimming pool which is located along the western boundary of the site (Mudlo Street frontage) is not compliant with A7.3 of the land use code. It is noted however that the pool will be guarded by a non-climbable 2m solid fence between the site and the street and therefore will not be visible, nor present a safety hazard, to the public.

In accordance with P7 of the Multi-Unit Housing Land Use Code, the location of the swimming pool provides a functional and usable recreation area, which is not considered to compromise the safety of people or the amenity of the area.