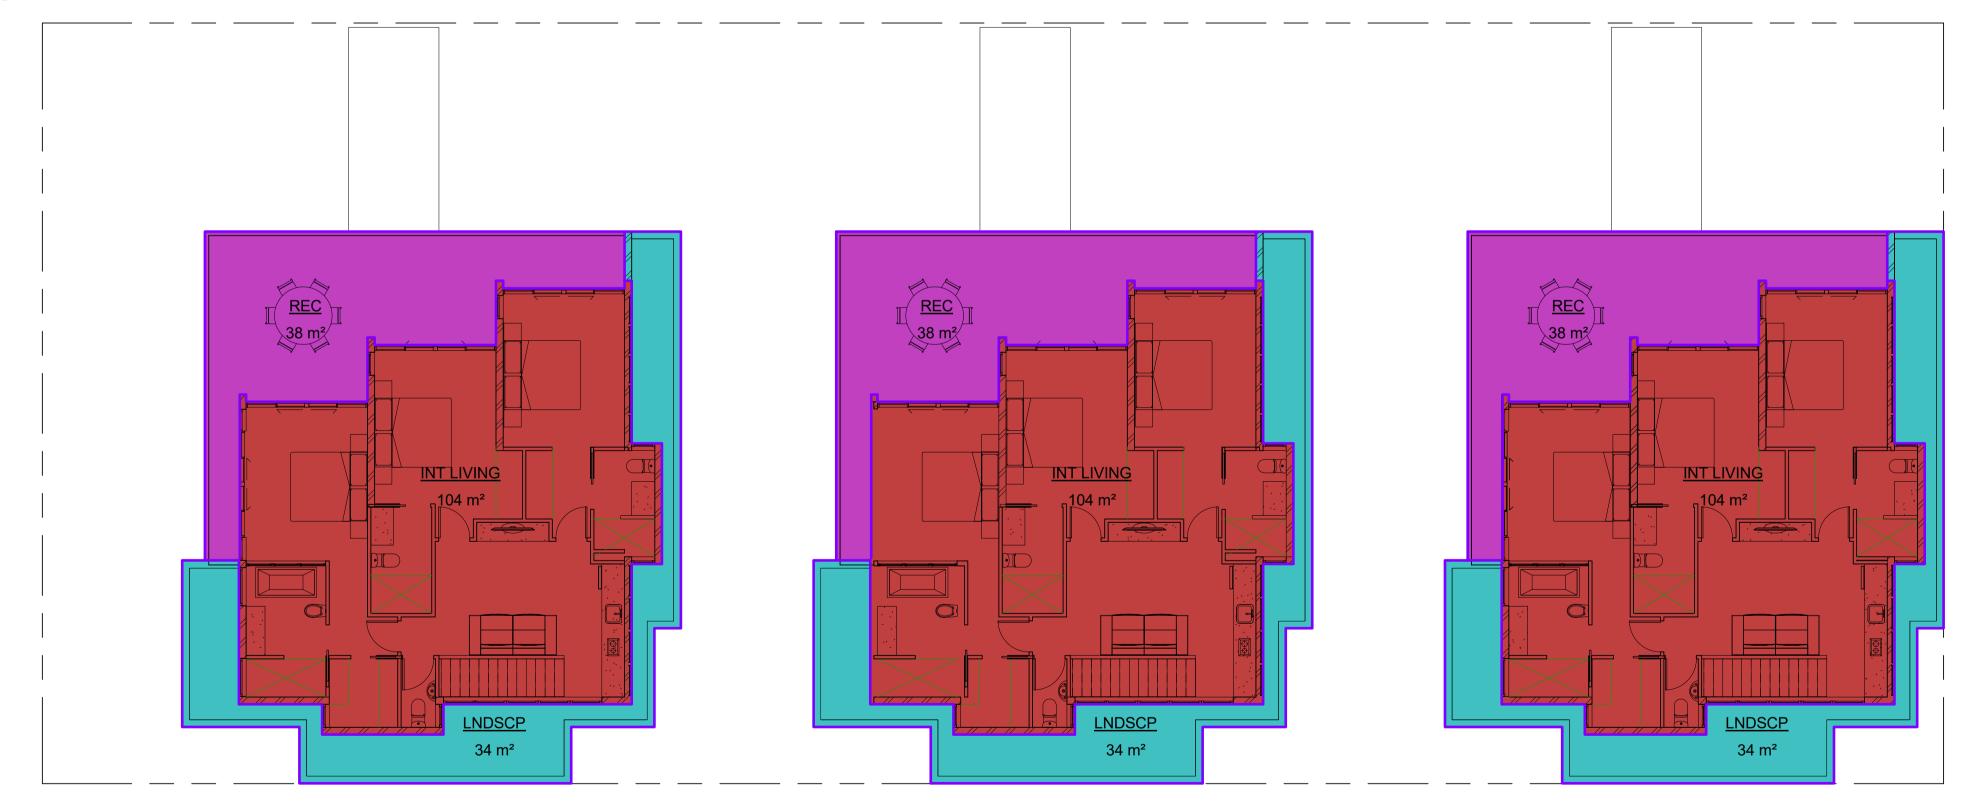

1. Council notes that the proposal falls short of the required landscaping and recreation area at ground level, and that the first floor level includes 34m2 of landscaping, which would make the proposal consistent with the provision of the land use code for Multi-Unit Housing for landscaping. Please demonstrate the utility of this area for this purpose and how this area is to be accessed for maintenance.

As part of the final design phase of the development, a landscaping plan will be prepared by Landscape Architect John Sullivan of Hortulus.

Access to, and maintenance of the first floor landscaping area will be serviced through both the louvres at the top of the stair well as well as an access gate to the gardens on the western side balcony. Harness connection points will also be provided to the walls as required for safety.

Overall, the proposal is considered to provide sufficient functional recreation space with each unit having two (2) large outdoor entertaining areas, a pool and gardens which will achieve a high level of amenity.