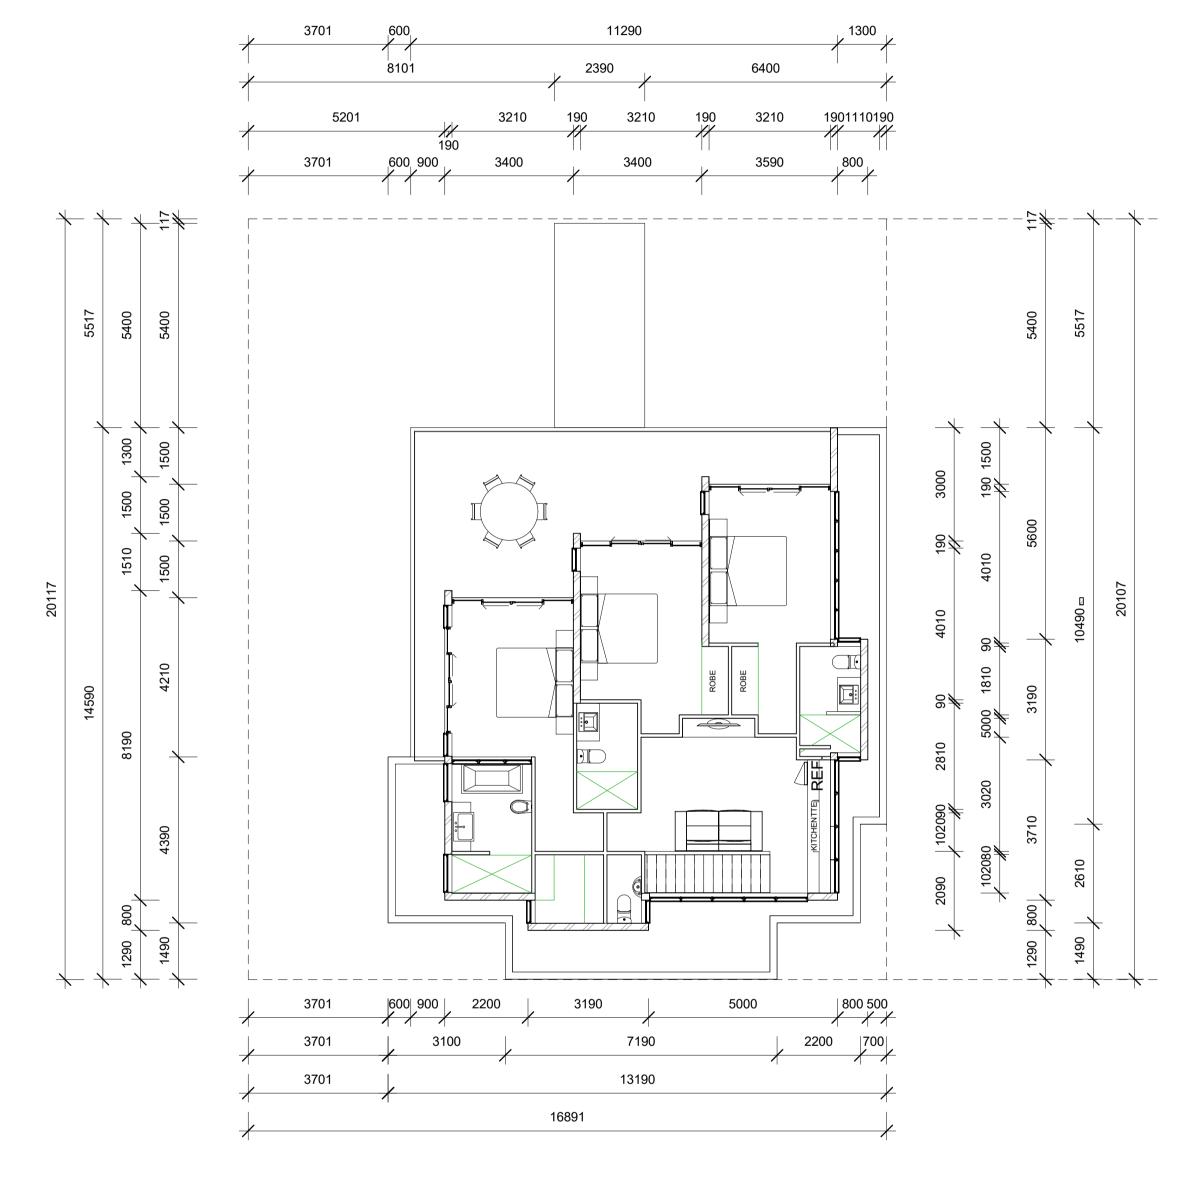

1. Council notes that the proposal falls short of the required landscaping and recreation area at ground level, and that the first floor level includes 34m2 of landscaping, which would make the proposal consistent with the provision of the land use code for Multi-Unit Housing for landscaping. Please demonstrate the utility of this area for this purpose and how this area is to be accessed for maintenance.

As part of the final design phase of the development, a landscaping plan will be prepared by Landscape Architect John Sullivan of Hortulus.

Access to, and maintenance of the first floor landscaping area will be serviced through both the louvres at the top of the stair well as well as an access gate to the gardens on the western side balcony. Harness connection points will also be provided to the walls as required for safety.

Overall, the proposal is considered to provide sufficient functional recreation space with each unit having two (2) large outdoor entertaining areas, a pool and gardens which will achieve a high level of amenity.

2. It is evident that one of the proposed pools is sited at the boundary of the main street frontage, the proposal is identified within the planning report as compliant with A7.3 of the Multi-Unit Housing Land Use Code, please identify how the pool setback complies with

#### A7.3 of the land use code.

It is acknowledged that the swimming pool which is located along the western boundary of the site (Mudlo Street frontage) is not compliant with A7.3 of the land use code. It is noted however that the pool will be guarded by a non-climbable 2m solid fence between the site and the street and therefore will not be visible, nor present a safety hazard, to the public.

In accordance with P7 of the Multi-Unit Housing Land Use Code, the location of the swimming pool provides a functional and usable recreation area, which is not considered to compromise the safety of people or the amenity of the area.

3. Demonstrate how the associated on street works relate to the significant street trees within the road reserve of Beryl Street. The trees should be identified on a survey and accurately located and referenced on the plan. In particular, the circumference and the extent of the canopy cover should be identified. Identify how the proposed accesses affect the trees.

The Applicant has advised that the location of the existing street trees as shown on the proposal plans is correct and that the Villas have been designed in consideration of retaining the large trees and incorporating them into the overall design.

Nevertheless, it is proposed that a Survey of the street trees will be undertaken by the Applicant as part of the final design phase, and therefore it is requested that this item be conditioned as part of an approval.

- 1. Please re-submit the below plans as A3 size with a suitable scale:
  - Area Plan Gross Floor Area
  - Area Plan Site Cover
  - Area Plan General
  - Elevations
  - Floor Plans

#### - Site

Please see attached full drawing set which includes the correct A3 scale (Annexure B).