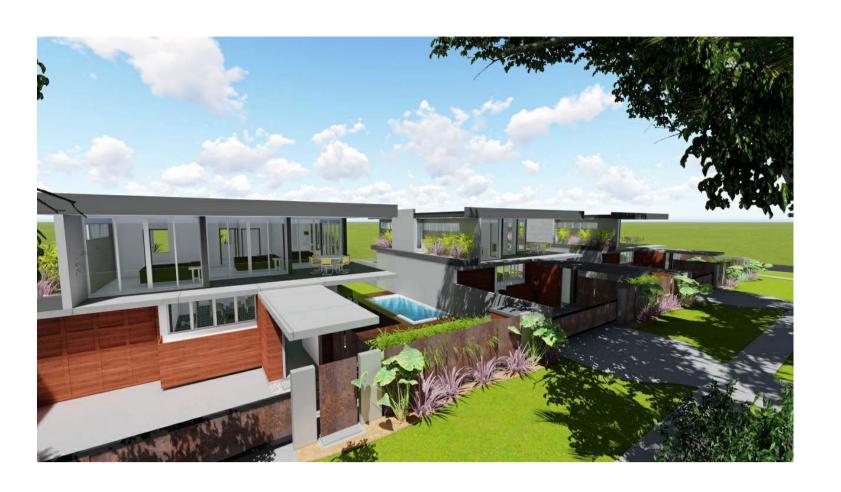

Overall, the proposal is considered to provide sufficient functional recreation space with each unit having two (2) large outdoor entertaining areas, a pool and gardens which will achieve a high level of amenity.

2. It is evident that one of the proposed pools is sited at the boundary of the main street frontage, the proposal is identified within the planning report as compliant with A7.3 of the Multi-Unit Housing Land Use Code, please identify how the pool setback complies with

#### A7.3 of the land use code.

It is acknowledged that the swimming pool which is located along the western boundary of the site (Mudlo Street frontage) is not compliant with A7.3 of the land use code. It is noted however that the pool will be guarded by a non-climbable 2m solid fence between the site and the street and therefore will not be visible, nor present a safety hazard, to the public.

In accordance with P7 of the Multi-Unit Housing Land Use Code, the location of the swimming pool provides a functional and usable recreation area, which is not considered to compromise the safety of people or the amenity of the area.