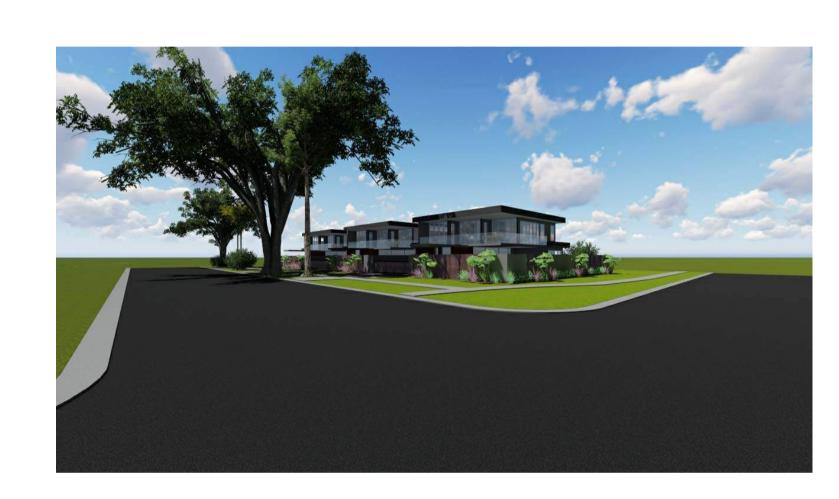

3. Demonstrate how the associated on street works relate to the significant street trees within the road reserve of Beryl Street. The trees should be identified on a survey and accurately located and referenced on the plan. In particular, the circumference and the extent of the canopy cover should be identified. Identify how the proposed accesses affect the trees.

The Applicant has advised that the location of the existing street trees as shown on the proposal plans is correct and that the Villas have been designed in consideration of retaining the large trees and incorporating them into the overall design.

Nevertheless, it is proposed that a Survey of the street trees will be undertaken by the Applicant as part of the final design phase, and therefore it is requested that this item be conditioned as part of an approval.