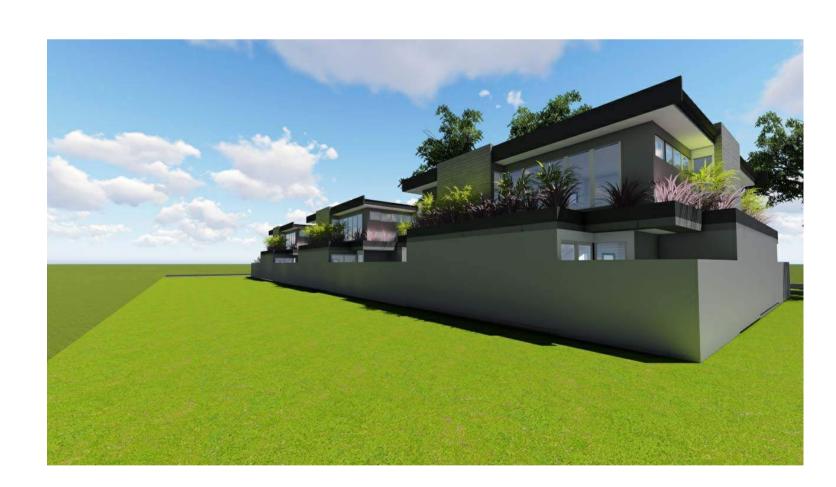

2. It is evident that one of the proposed pools is sited at the boundary of the main street frontage, the proposal is identified within the planning report as compliant with A7.3 of the Multi-Unit Housing Land Use Code, please identify how the pool setback complies with

#### A7.3 of the land use code.

It is acknowledged that the swimming pool which is located along the western boundary of the site (Mudlo Street frontage) is not compliant with A7.3 of the land use code. It is noted however that the pool will be guarded by a non-climbable 2m solid fence between the site and the street and therefore will not be visible, nor present a safety hazard, to the public.

In accordance with P7 of the Multi-Unit Housing Land Use Code, the location of the swimming pool provides a functional and usable recreation area, which is not considered to compromise the safety of people or the amenity of the area.