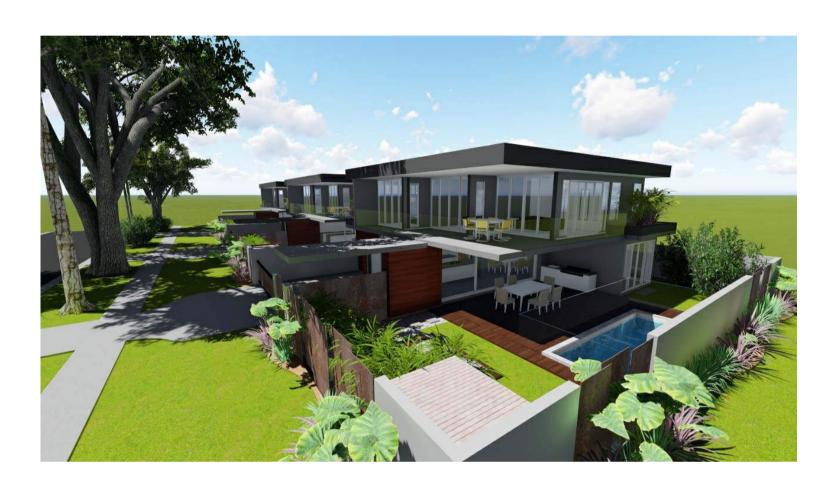

Overall, the proposal is considered to provide sufficient functional recreation space with each unit having two (2) large outdoor entertaining areas, a pool and gardens which will achieve a high level of amenity.

2. It is evident that one of the proposed pools is sited at the boundary of the main street frontage, the proposal is identified within the planning report as compliant with A7.3 of the Multi-Unit Housing Land Use Code, please identify how the pool setback complies with

#### A7.3 of the land use code.

It is acknowledged that the swimming pool which is located along the western boundary of the site (Mudlo Street frontage) is not compliant with A7.3 of the land use code. It is noted however that the pool will be guarded by a non-climbable 2m solid fence between the site and the street and therefore will not be visible, nor present a safety hazard, to the public.

In accordance with P7 of the Multi-Unit Housing Land Use Code, the location of the swimming pool provides a functional and usable recreation area, which is not considered to compromise the safety of people or the amenity of the area.