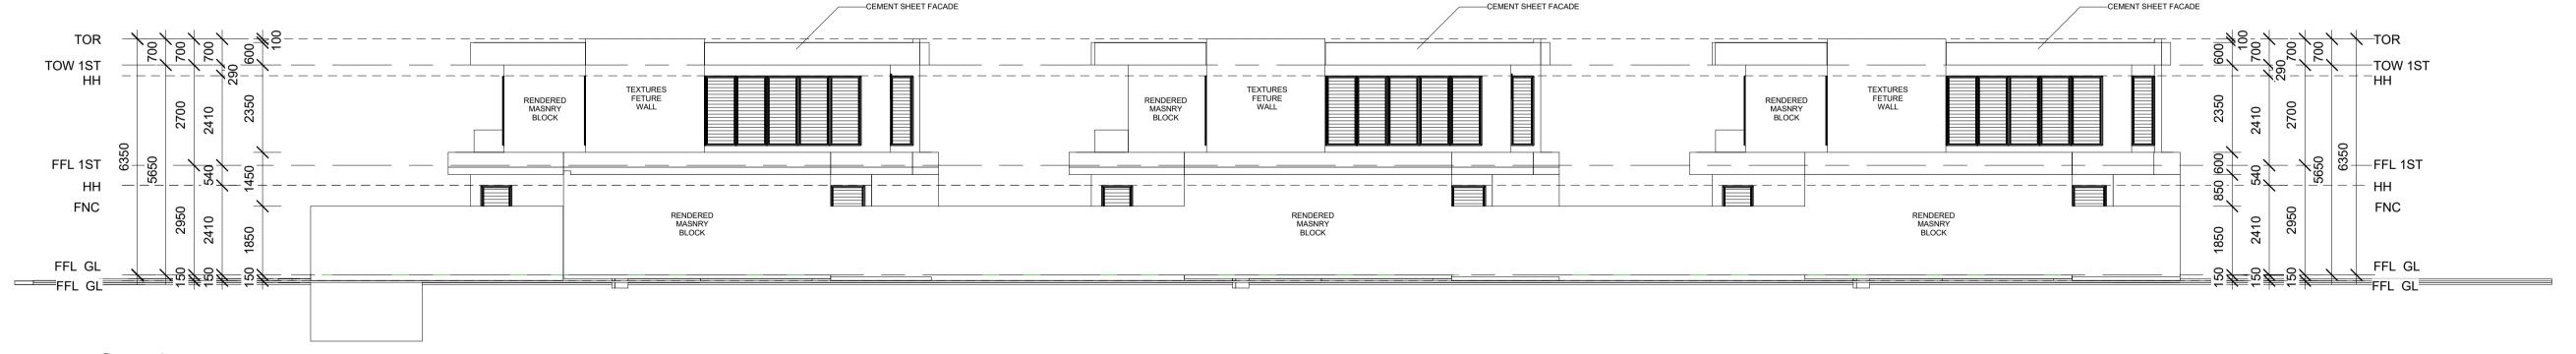

- 1. Please re-submit the below plans as A3 size with a suitable scale:
  - Area Plan Gross Floor Area
  - Area Plan Site Cover
  - Area Plan General
  - Elevations
  - Floor Plans

#### - Site

Please see attached full drawing set which includes the correct A3 scale (Annexure B).