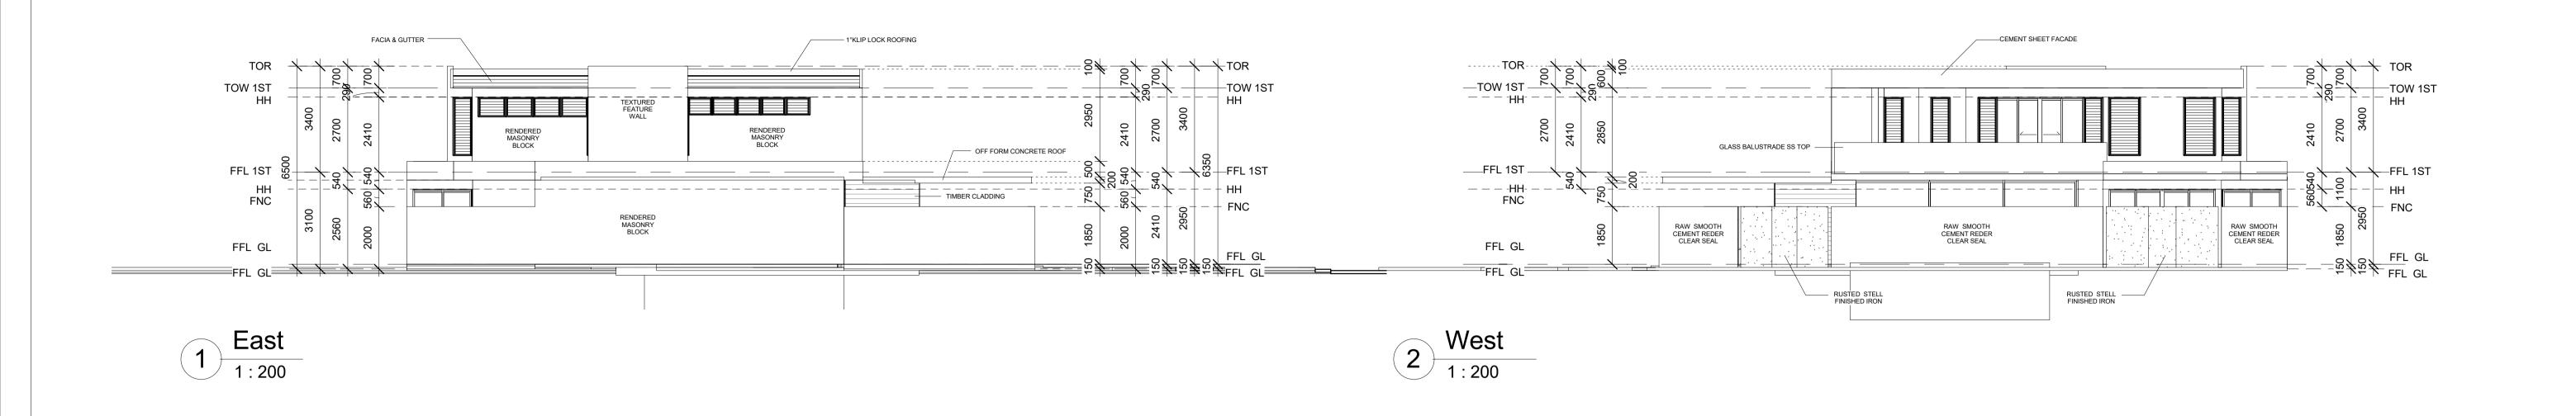

- 1. Please re-submit the below plans as A3 size with a suitable scale:
  - Area Plan Gross Floor Area
  - Area Plan Site Cover
  - Area Plan General
  - Elevations
  - Floor Plans

#### - Site

Please see attached full drawing set which includes the correct A3 scale (Annexure B).