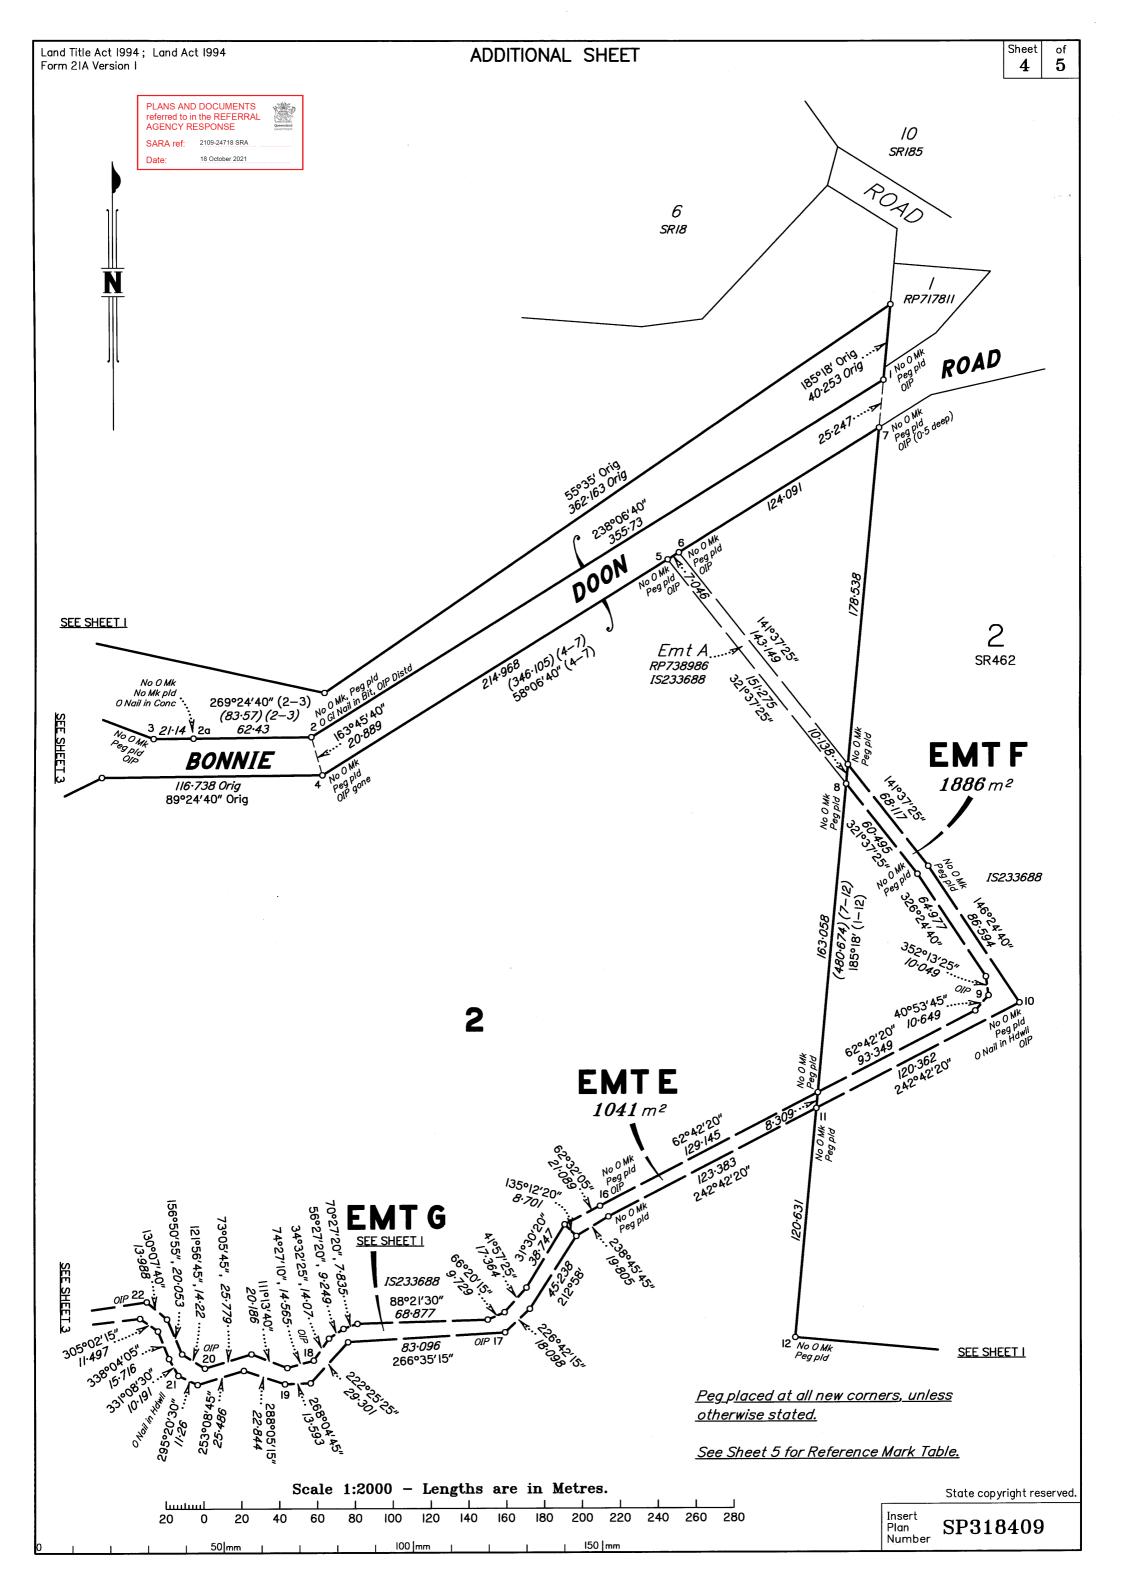

Station 4 has been fixed by maintaining original secant connection (SRI30) from station 2.

The boundary from stations 4 – 7 has been fixed by OIP at station 7 resulting in road frontage bearing parallel to Stations 2–1 and 0.035m excess from deed. This fix also resulting in original distance from stations 1–7 in agreement with RP738986 & SR462.

This fix resulting in disagreement to OIP's at stations 5 & 6. These differences originating from a different reinstatement of the road frontage alignment compared to RP738986.

The boundary from stations I5–I3 fixed by OIP at station I5 & maintaining original MGA bearing from IS260161. It was identified that the OIP reference at station I4 has booking error on IS260161 where the true connection should be 263°03' rather than 203°03'. The distance from station I5–I3 being in agreement with closing distance of road reserve on RP718188.

The boundaries from stations I2–I3 has been fixed by maintaining bearing from stations I5–I3 and holding deed angle at station I2 to station 7. This resulting in overall distance from stations I2–I5 0.059m short from RP738986 and SR462. This fix also resulting in 0.687m excess from deed between stations 7 & I2 and angle up 0°01'20" at station 7. A close calculation of Lot 2 on SR462 identifies similar excess along this boundary confirming this reinstatement.

The reinstatement of original boundaries for Easements E, F & G and Lot I are based on connection to original reference marks from IS233688 & RP738986. The reinstatement identified a meridian difference of +0°02'10" from IS233688.