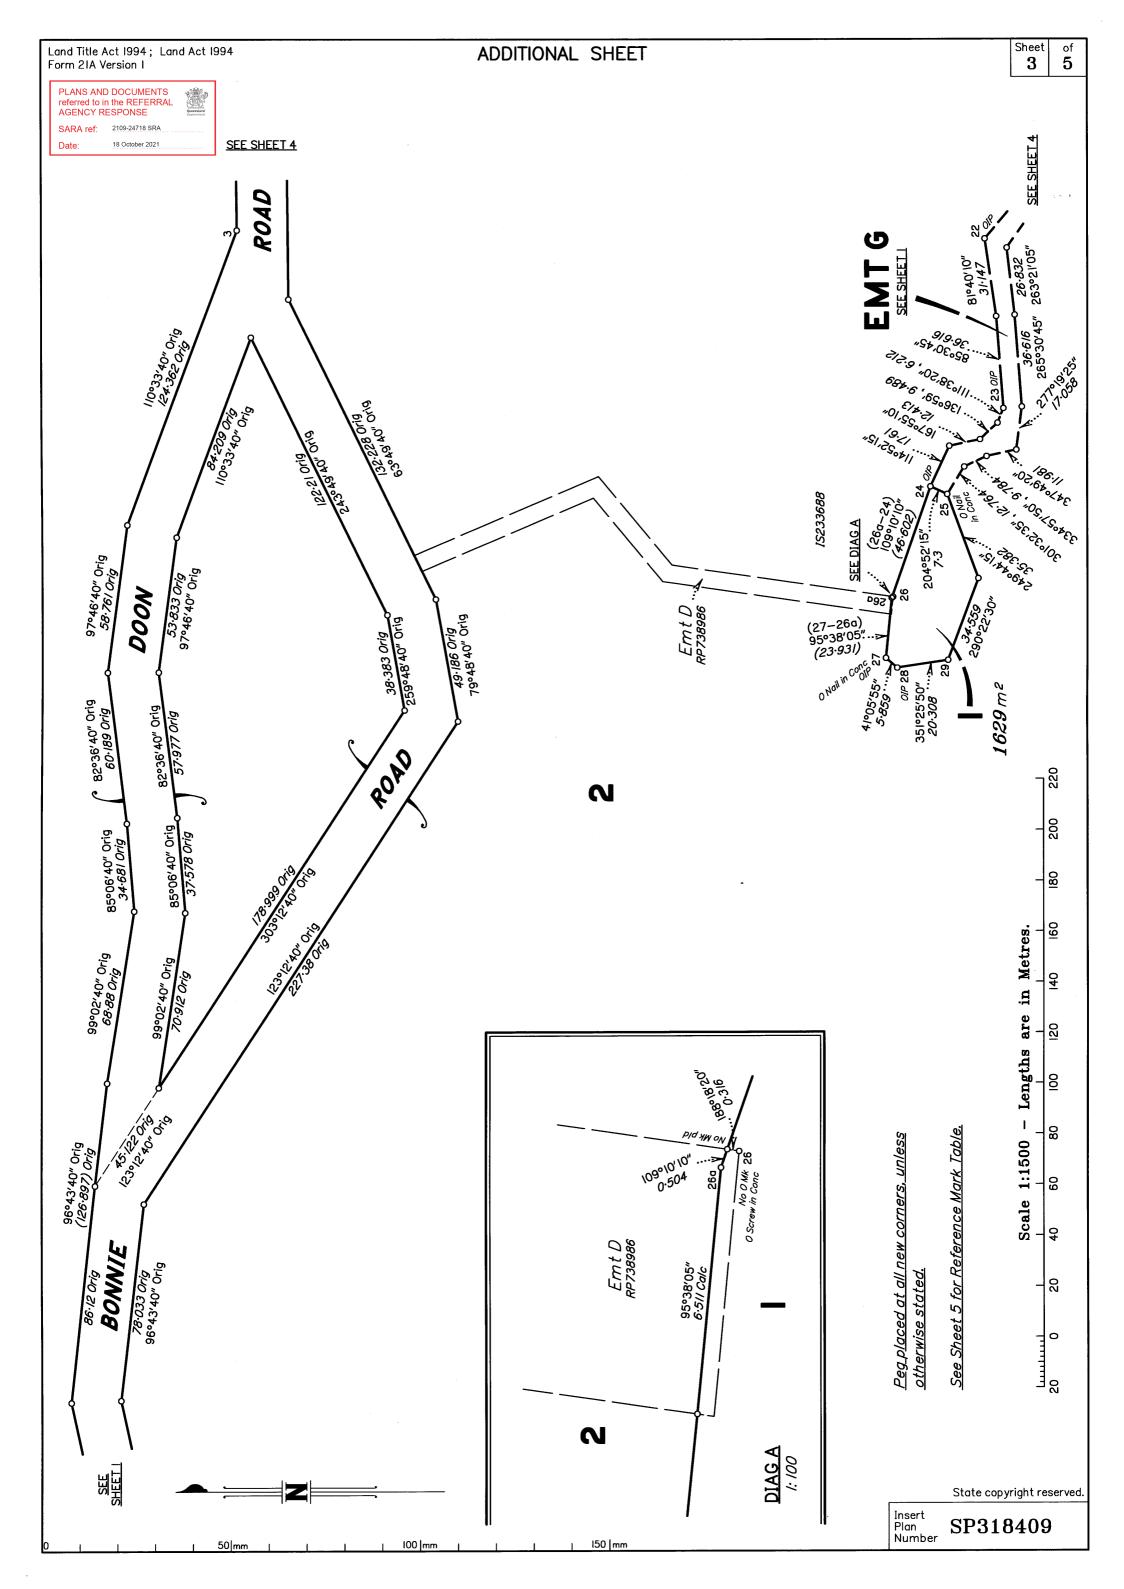

The reinstatement of original boundaries for Easements E, F & G and Lot I are based on connection to original reference marks from IS233688 & RP738986. The reinstatement identified a meridian difference of +0°02'10" from IS233688.

All other boundaries are compiled from original plans.

| <i>ST</i> / | ТО               | ORIGIN       | BEARING         | DIST        |             |
|-------------|------------------|--------------|-----------------|-------------|-------------|
| /           | OIP              | I3x/RP738986 | 185°18'         | <i>\</i> •5 |             |
| 2           | 0 GI Nail in Bit | 12/DP890709  | 224°04′20″      | 4.4/5       |             |
| 2           | OIP Distd        | 12/DP890709  | 52°01'30"       | 10.826      | New Ref     |
| 20          | 0 Nail in Conc   | 15/DP890709  | 13/057'20"      | 9.055       |             |
| 3           | OIP              | 27a/SR461    | 89°24'40"       | 1.006       |             |
| 4           | OIP gone         | 62a/RP738986 | 343°45′40″      | 3.0         |             |
| 4           | Pin              |              | 346°19′30″      | 3.952       |             |
| 5           | OIP              | 25/RP738986  | 32/°37′25″      | 0.544       | New Ref N&C |
| 6           | OIP              | 28/15233688  | 358°20′         | 0.66        | New Ref N&C |
| 7           | OIP (0∙5 deep)   | 14x/RP738986 | 5°18'           | 1.006       |             |
| 8           | Pin              |              | 188°17′         | I·183       |             |
| 9           | OIP              | 23/RP738986  | 102°46′30″      | 10-255      | New Conn    |
| i0          | O Nail in Hdwll  | 27/15233688  | 333°43′10″      | 2.47        |             |
| 10          | OIP              | 27/15233688  | 9°00′10″        | 5.9/3       |             |
| 11          | Pin              | l í          | 305°36′         | 0.927       |             |
| 12          | Pin              |              | 200°44′         | 12.73       |             |
| 13          | Pin              |              | 138°35′         | 0.864       |             |
| 14          | OIP              | 5/15260161   | 263°03′         | 2.115       | New Ref N&C |
| 15          | OIP              | 4/SR462      | 335°29′         | 1.006       |             |
| 16          | OIP              | 25/15233688  | 220°53′         | 11.648      | New Ref N&C |
| 17          | OIP              | 24/15233688  | 38°36′30″       | 7.478       | New Conn    |
| 18          | OIP              | 23/15233688  | 42°11'          | 6.019       | New Conn    |
| 19          | Screw in Hdwll   | l í          | 76°57′          | 3.424       |             |
| 20          | OIP              | 21/15233688  | 80°07′          | 6.001       | New Conn    |
| 21          | 0 Nail in Hdwll  | 20/15233688  | 99°45′          | 1.702       | New Conn    |
| 22          | OIP              | 18/15233688  | 169°21′         | 4.66        | New Conn    |
| 23          | OIP              | 16/15233688  | / <i>18°56′</i> | 2.725       | New Conn    |
| 24          | OIP              | 31/15233688  | 276°48′         | 10.602      | New Conn    |
| 25          | 0 Nail in Conc   | 30/15233688  | 276°31′         | 10•415      | New Conn    |
| 26          | O Screw in Conc  | 7/1S233688   | 185°00′40″      | 6.53        |             |
| 27          | 0 Nail in Conc   | 8/15233688   | 34°25'          | 6.784       | New Conn    |
| 27          | OIP              | 8/15233688   | 109°07′         | 7.838       | New Conn    |
| 28          | OIP              | 4/RP738986   | 174°31'         | <i>7</i> ·4 | New Conn    |
| 29          | Pin              | 1 .          | 37°57'          | 4.276       | 1           |