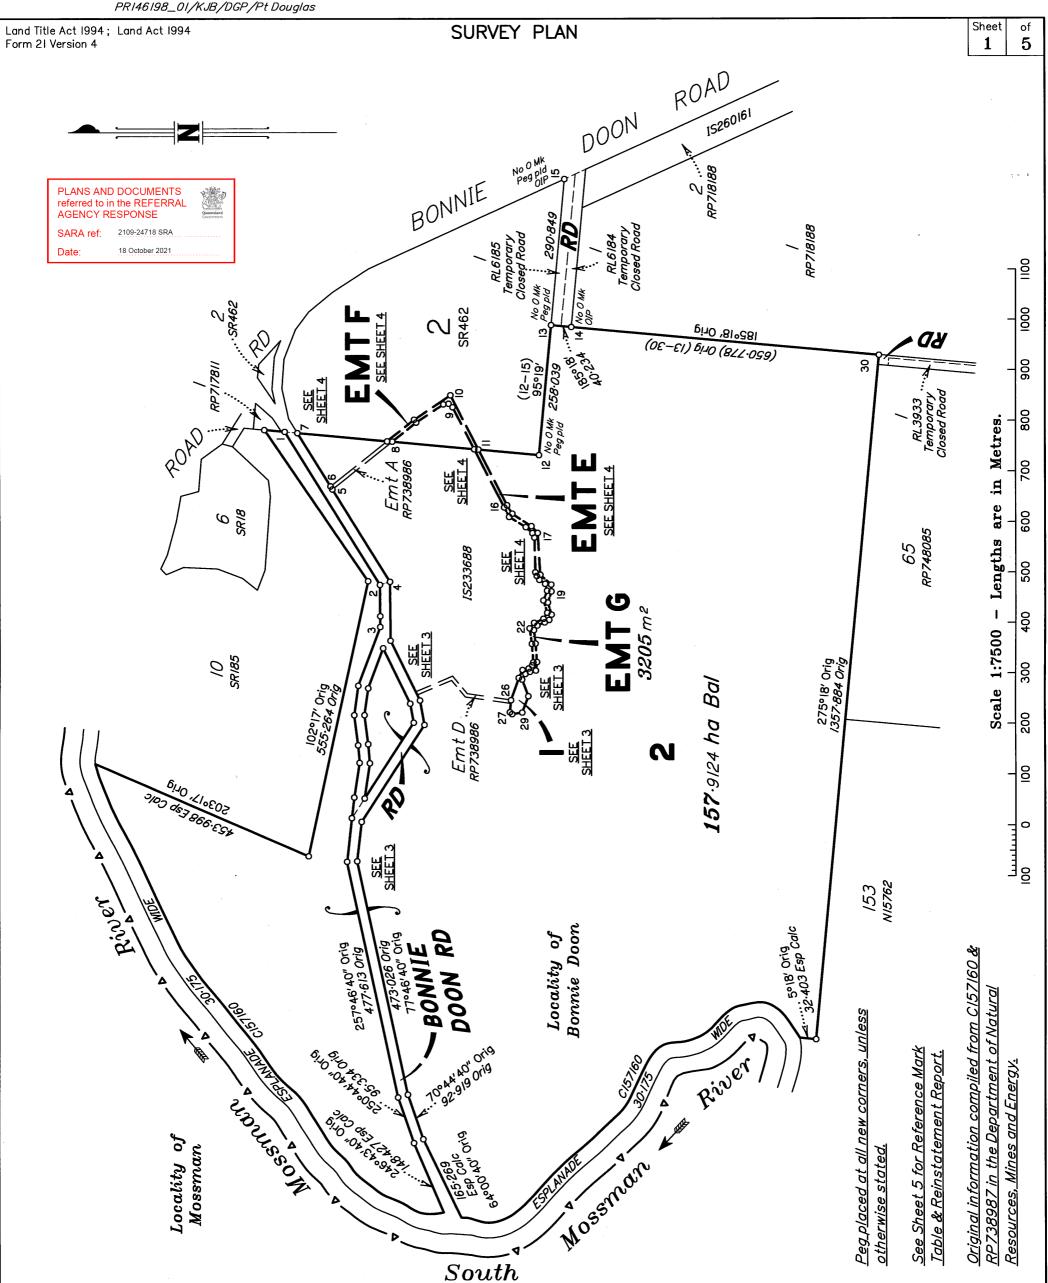

RPS Australia East Pty Ltd (ACN 140 292 762) hereby certify that the land comprised in this plan was surveyed by the corporation, by Matthew James WILLING, surveying associate and Daniel Geoffrey PINKHAM, surveying graduate, for whose work the corporation accepts responsibility, under the supervision of Adrian Edward SOLOMON, cadastral surveyor, and that the plan is accurate, that the said survey was performed in accordance with the Survey and Mapping Infrastructure Act 2003 and Surveyors Act 2003 and associated Regulations and Standards and that the said survey was completed on 07/12/2020.

J. Probywell Authorised Delegate

19.1.2021

Date

| 0 1 1 1 50 mm 1 1 1 1 100 mm 1 1                                       | 150  mm State copyright reserved. |
|------------------------------------------------------------------------|-----------------------------------|
| Plan of Lots 1 & 2 and                                                 | Scale: 1:7500                     |
| Emt's E & G in Lot 2                                                   | Format: STANDARD                  |
| Cancelling Lot I on RP738986 & Lot 2 on RP738987                       |                                   |
| and of Emt F in Lot 2 on SR462                                         |                                   |
| LOCAL<br>GOVERNMENT: <i>DOUGLAS SHIRE</i> LOCALITY: <i>BONNIE DOON</i> | SP318409                          |
| Meridian: MGA Zone 55 vide GNSS Observations Survey<br>Records: No     | 1                                 |

The reinstatement of original boundaries for Easements E, F & G and Lot I are based on connection to original reference marks from IS233688 & RP738986. The reinstatement identified a meridian difference of +0°02'10" from IS233688.