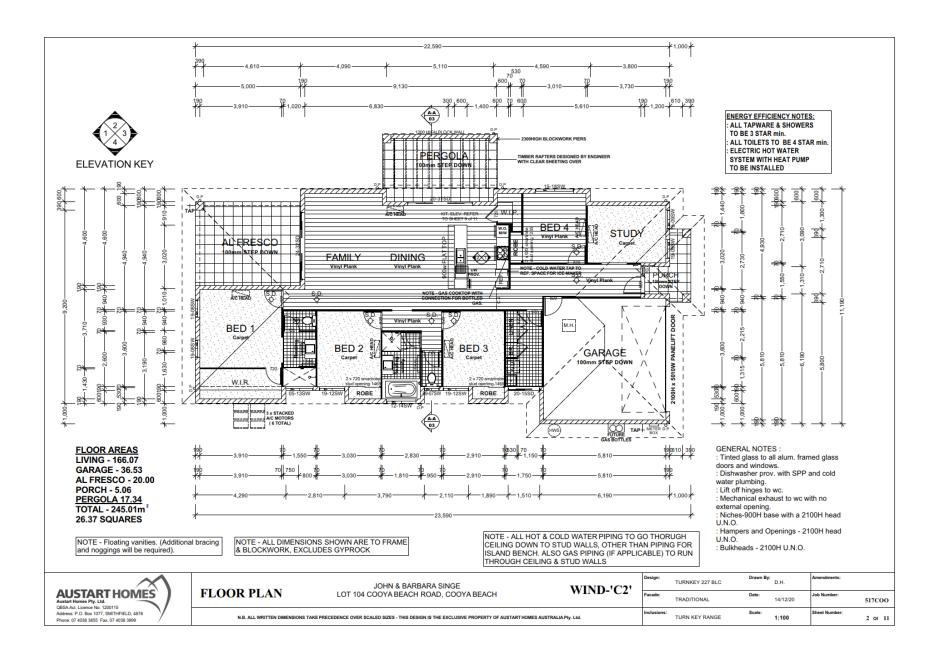

## **Summary of Exempt Development**

Construct a Dwelling house within the mapped Flood Plain Assessment Overlay.

### **Location details**

Street Address: 84 Cooya Beach Road Bonnie Doon

Real Property Description: Lot 104 on SP285536

Local Government Area: Douglas Shire Council