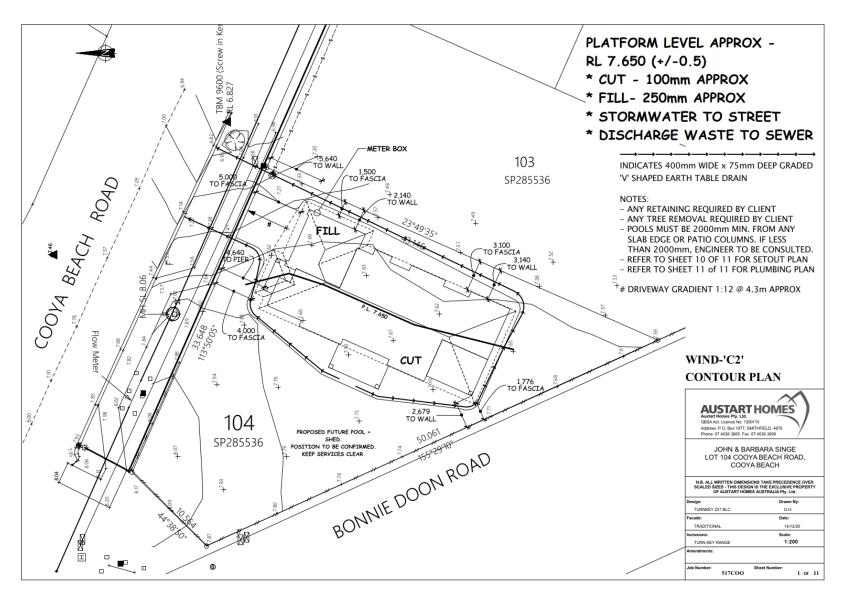

## **Summary of Exempt Development**

Construct a Dwelling house within the mapped Flood Plain Assessment Overlay.

### **Location details**

Street Address: 84 Cooya Beach Road Bonnie Doon

Real Property Description: Lot 104 on SP285536

Local Government Area: Douglas Shire Council