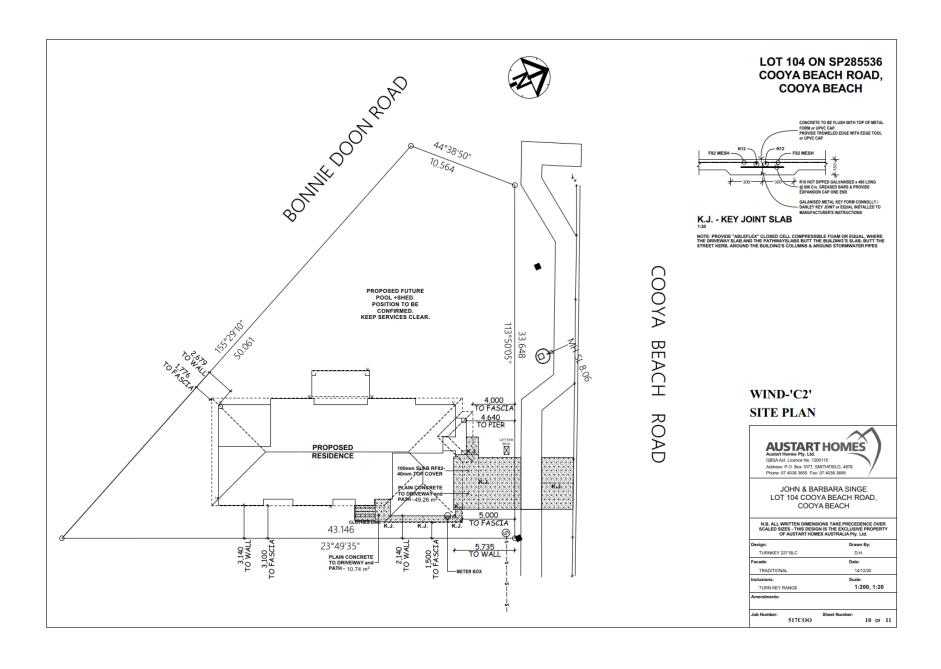

### **Location details**

Street Address: 84 Cooya Beach Road Bonnie Doon

Real Property Description: Lot 104 on SP285536

Local Government Area: Douglas Shire Council