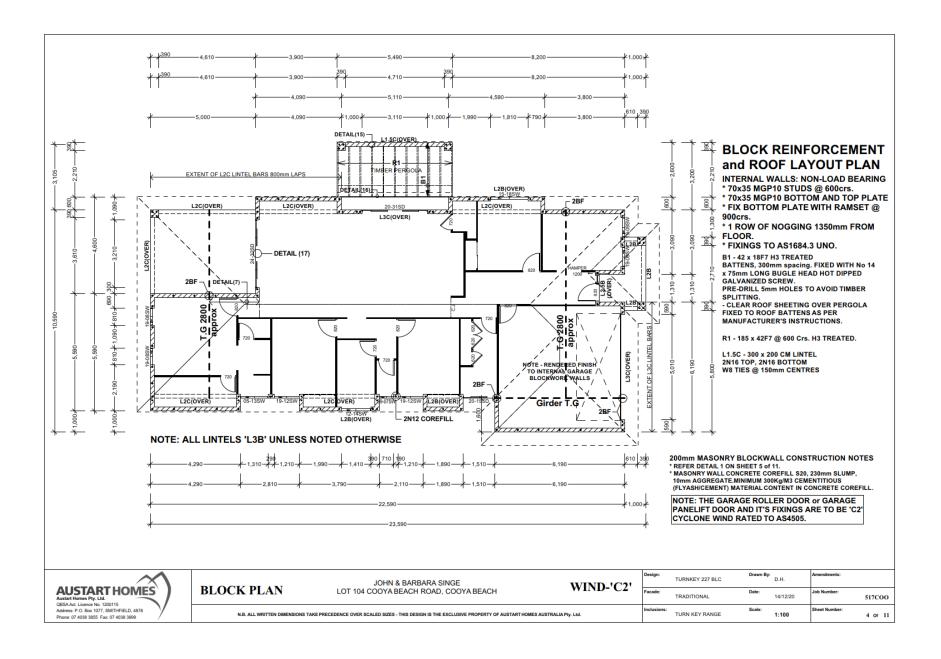

## **Summary of Exempt Development**

Construct a Dwelling house within the mapped Flood Plain Assessment Overlay.

### **Location details**

Street Address: 84 Cooya Beach Road Bonnie Doon

Real Property Description: Lot 104 on SP285536

Local Government Area: Douglas Shire Council