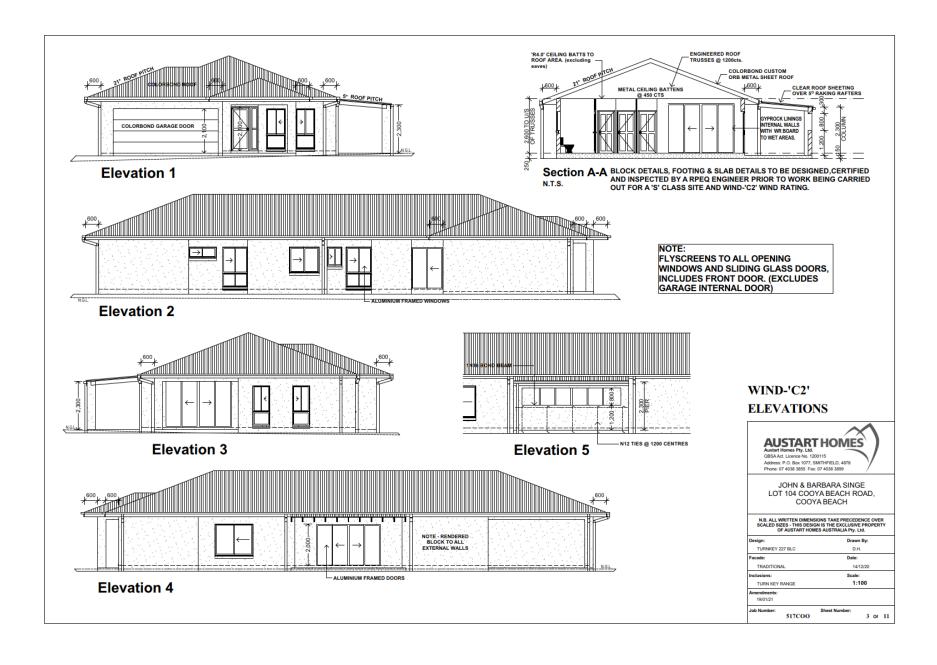

## **Summary of Exempt Development**

Construct a Dwelling house within the mapped Flood Plain Assessment Overlay.

### **Location details**

Street Address: 84 Cooya Beach Road Bonnie Doon

Real Property Description: Lot 104 on SP285536

Local Government Area: Douglas Shire Council