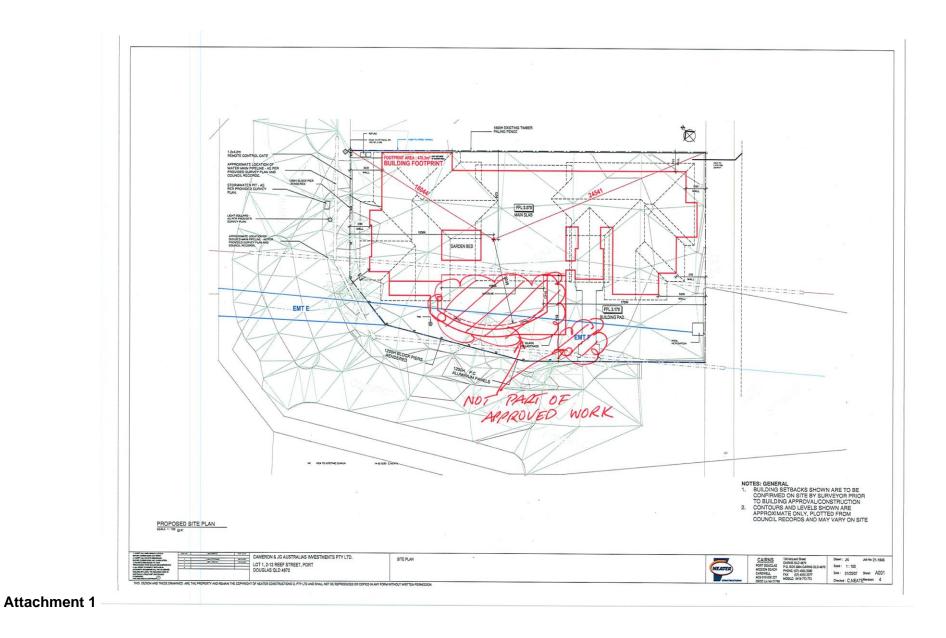

#### Summary of Exempt Development

New dwelling house on land affected by the Flood and Storm Tide Inundation Overlay.

#### Location details

| Decision                   |                                                          |
|----------------------------|----------------------------------------------------------|
| Local Government Area:     | Douglas Shire Council                                    |
| Real Property Description: | Lot 1 on SP160319, excluding the area of the Easement F. |
| Street Address:            | 1/2-12 Reef Street Port Douglas                          |

Council advises that an exemption certificate has been granted on 21 June 2022 for development as detailed in Attachment 1.