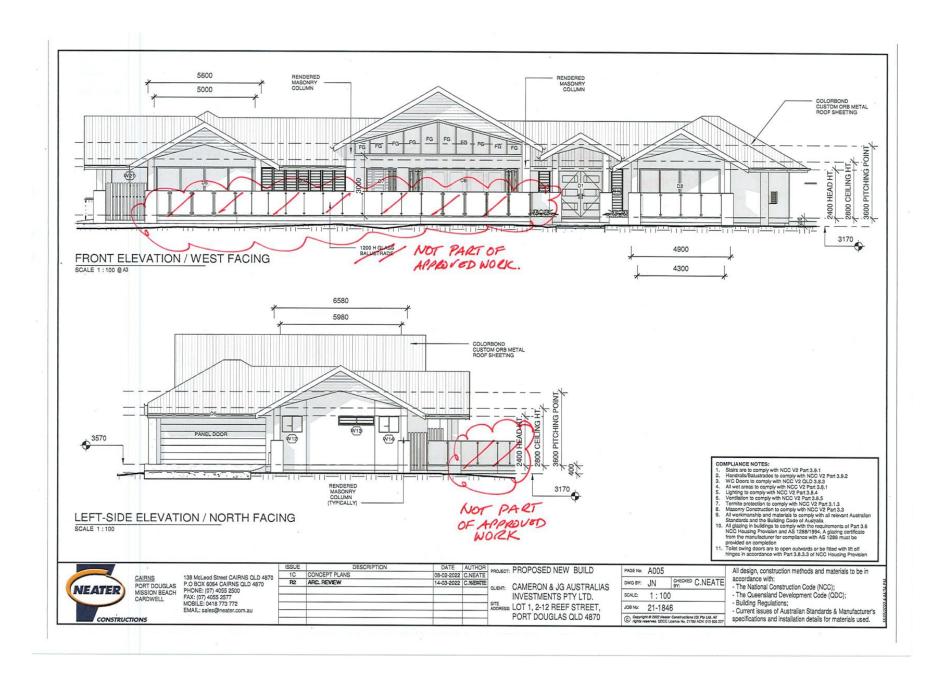

#### Summary of Exempt Development

New dwelling house on land affected by the Flood and Storm Tide Inundation Overlay.

#### Location details

| Decision                   |                                                          |
|----------------------------|----------------------------------------------------------|
| Local Government Area:     | Douglas Shire Council                                    |
| Real Property Description: | Lot 1 on SP160319, excluding the area of the Easement F. |
| Street Address:            | 1/2-12 Reef Street Port Douglas                          |