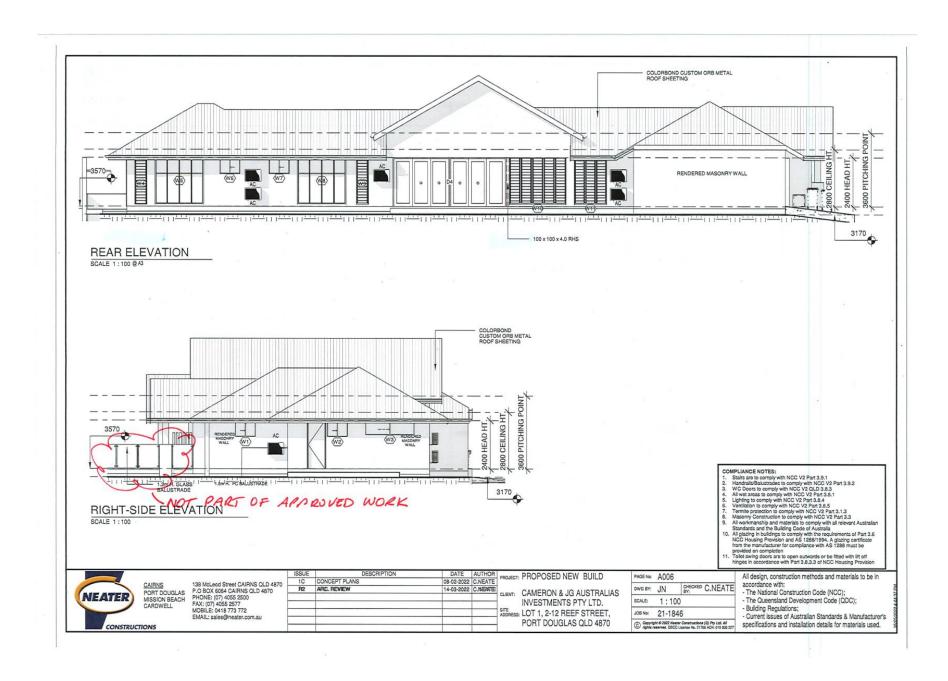

#### Summary of Exempt Development

New dwelling house on land affected by the Flood and Storm Tide Inundation Overlay.

#### Location details

| Decision                   |                                                          |
|----------------------------|----------------------------------------------------------|
| Local Government Area:     | Douglas Shire Council                                    |
| Real Property Description: | Lot 1 on SP160319, excluding the area of the Easement F. |
| Street Address:            | 1/2-12 Reef Street Port Douglas                          |