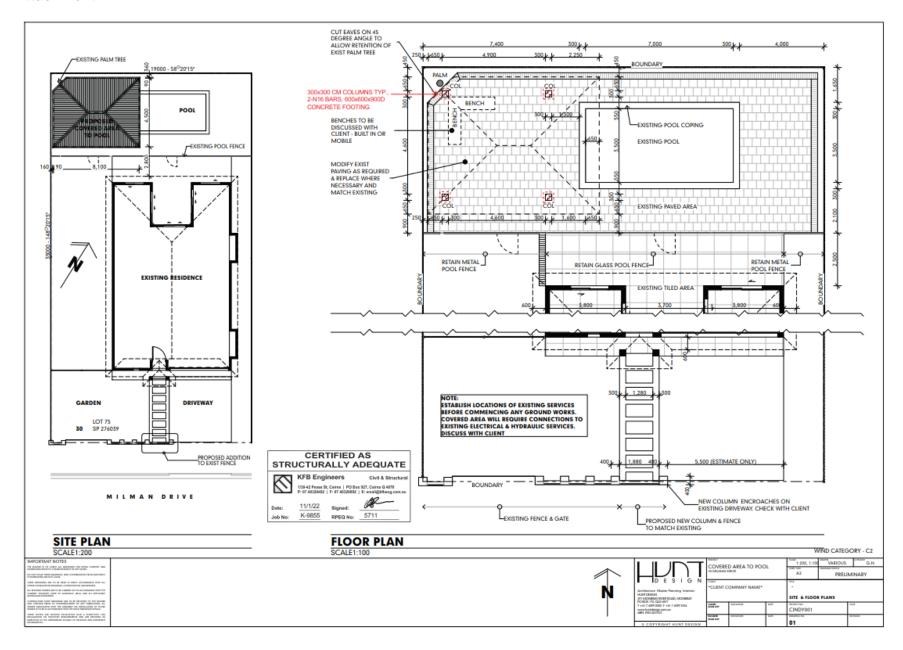

# **Summary of Exempt Development**

Construction of a gazebo within the Flood and Storm Tide overlay (Medium Hazard).

#### Location details

Street Address: 30 Milman Drive Craiglie

Real Property Description: Lot 75 on SP276038

Local Government Area: Douglas Shire Council