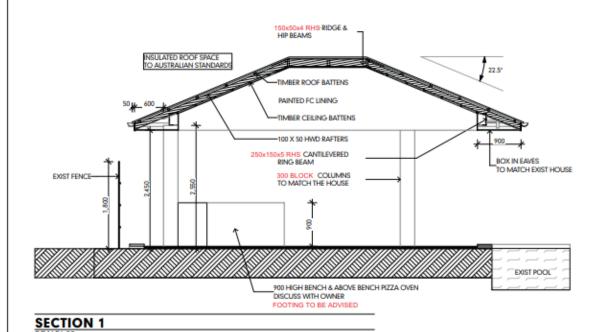

# **Summary of Exempt Development**

Construction of a gazebo within the Flood and Storm Tide overlay (Medium Hazard).

### **Attachment 1**

# **ELEVATION 1**

SCALE1:100

### **ELEVATION 2**

SCALE1:100

#### WIND CATEGORY - C2

EMPORTANT NOTES

VIEW AND THE CONTROL OF THE CONTRO

THE RESIDENCE AND THE EXPENSION OF THE SECRETARY OF THE S

| - | COVERED AREA TO POOL  |        |   | 1:100, 1:50          | VARIOUS     | G.H.            |  |
|---|-----------------------|--------|---|----------------------|-------------|-----------------|--|
|   |                       |        |   | AS                   | PRELIMINARY |                 |  |
|   | "CLIENT COMPANY NAME" |        |   |                      |             |                 |  |
|   |                       |        |   | ELEVATIONS & SECTION |             |                 |  |
|   | SEA OF                | COLOR  | - | CINDY001             |             | EDR .           |  |
|   | NAME OF               | SOMEON | - | 03                   |             | and the same of |  |