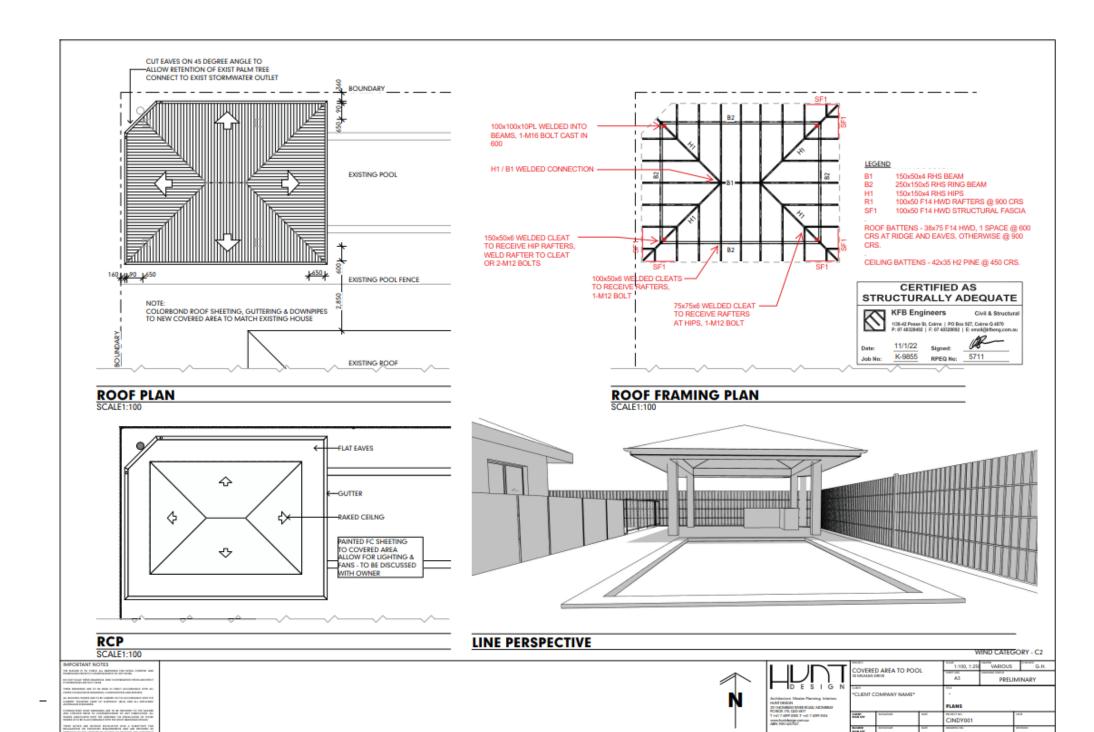

# **Summary of Exempt Development**

Construction of a gazebo within the Flood and Storm Tide overlay (Medium Hazard).