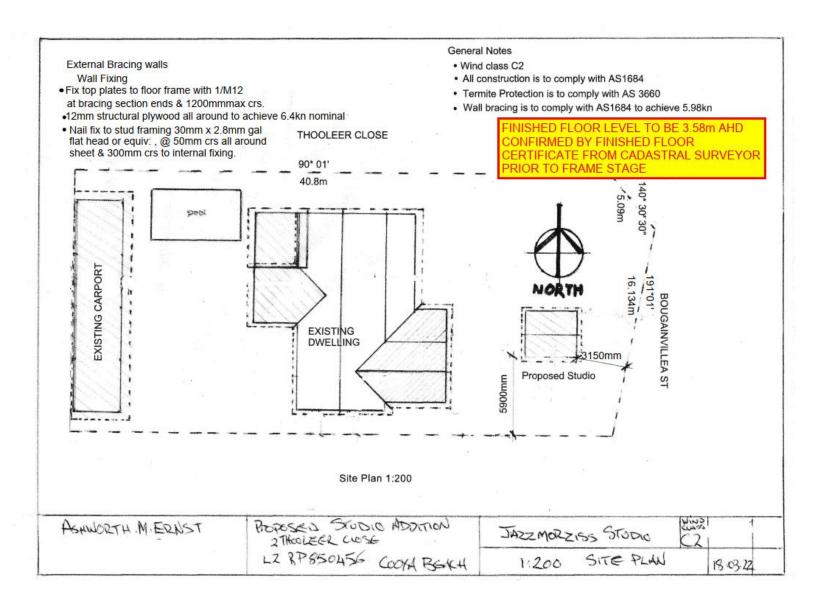

## **Summary of Exempt Development**

Construction of an outbuilding as shown in Attachment 1.

#### Location details

Street Address: 2 Thooleer Close COOYA BEACH

Real Property Description: LOT: 2 RP: 850456

Local Government Area: Douglas Shire Council

# **Attachment 1**