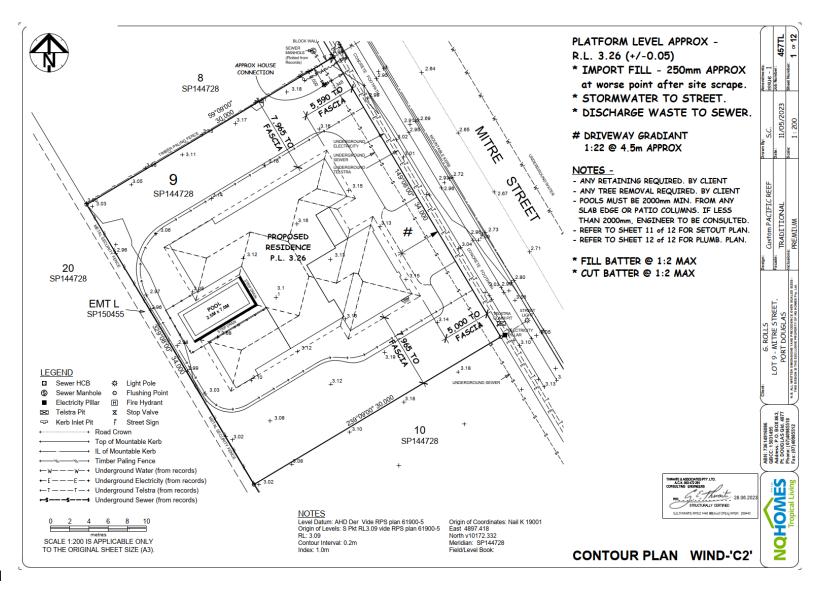

## **Summary of Exempt Development**

Dwelling house with a pad level of 3.26m RL and a slab height of 250mm in consideration of the Planning Scheme Flood and Storm Tide Inundation Overlay.

#### Location details

Street Address: 77 Mitre Street Craiglie

Real Property Description: Lot 9 on SP144728

Local Government Area: Douglas Shire Council