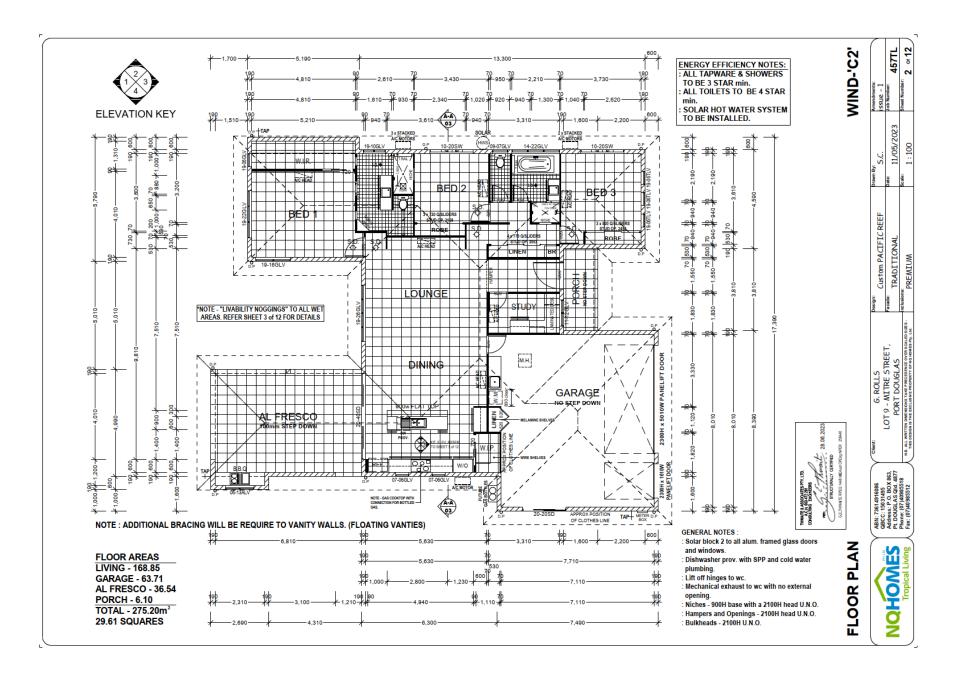

## **Summary of Exempt Development**

Dwelling house with a pad level of 3.26m RL and a slab height of 250mm in consideration of the Planning Scheme Flood and Storm Tide Inundation Overlay.