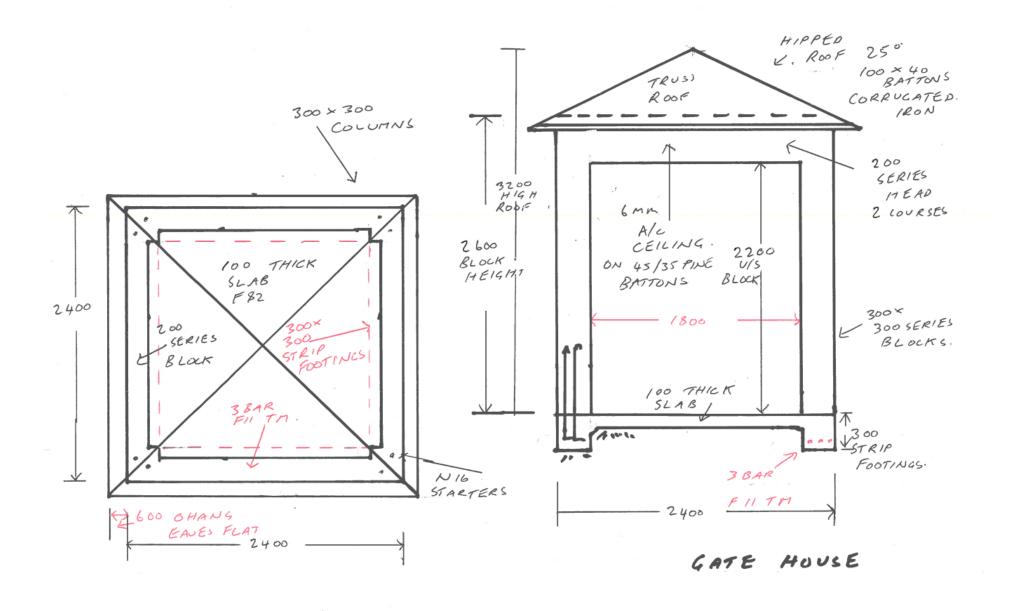

## **Summary of Exempt Development**

Proposed shed and gatehouse in respect to the Flood and Storm Tide Inundation Overlay