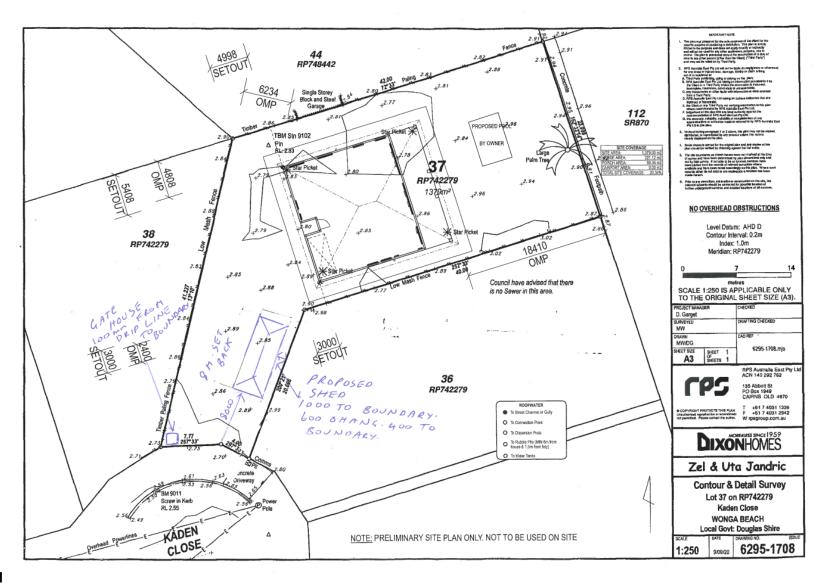

## **Summary of Exempt Development**

Proposed shed and gatehouse in respect to the Flood and Storm Tide Inundation Overlay

#### **Location details**

Street Address: 8 Kadan Close Wonga Beach

Real Property Description: Lot 37 on RP742279

Local Government Area: Douglas Shire Council