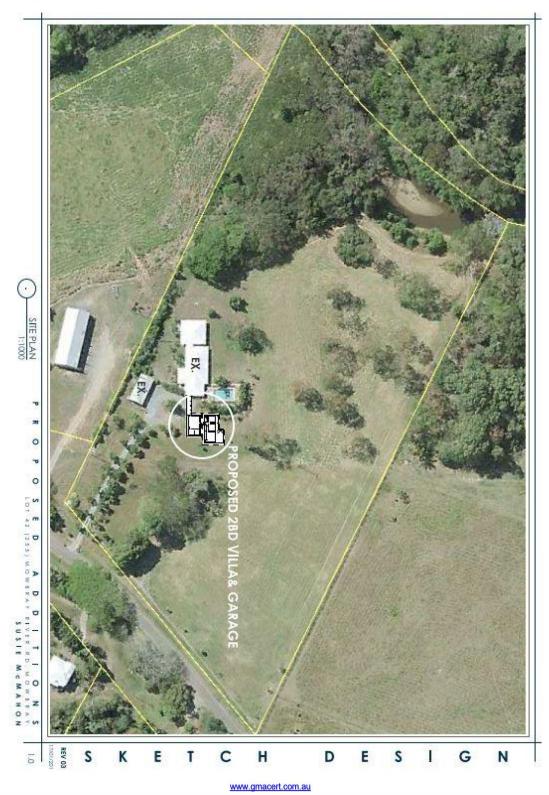

### **Location details**

Street Address: 255 Mowbray River Road Mowbray

Real Property Description: Lot 42 on C15732

Local Government Area: Douglas Shire Council

# **GMA Certification Group**

APPENDIX B - Plans

Page 3 of 7

www.gmacert.com.au

Page 4 of 7

www.gmacert.com.au

Page 5 of 7

www.gmacert.com.au