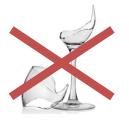

## What goes in the Yellow Lid Wheelie Bin?

PLEASE RINSE IF NEEDED & REMOVE ALL LIDS/NOZZLES





Take-away

containers



Plastic milk/ juice bottles



bottles



**Cleaning product** 



**Steel food cans** 



Buckets, plant pots



Aluminium drink cans



**Glass bottles** (no lids)





Aluminium food cans



Wine & Alcohol bottles (no lids)



Pizza boxes





Marg, butter, sauce, dressing containers



Aluminium foil



Glossy magazines, wrapping paper,



**Glass jars** 



**Food scraps** 



Milk cartons



Garden/grass clippings



Cardboard, egg cartons



Cling wrap, soft plastics, bubble wrap



**Newspapers** 



Garbage bags

Broken/unbroken glasses & crockery