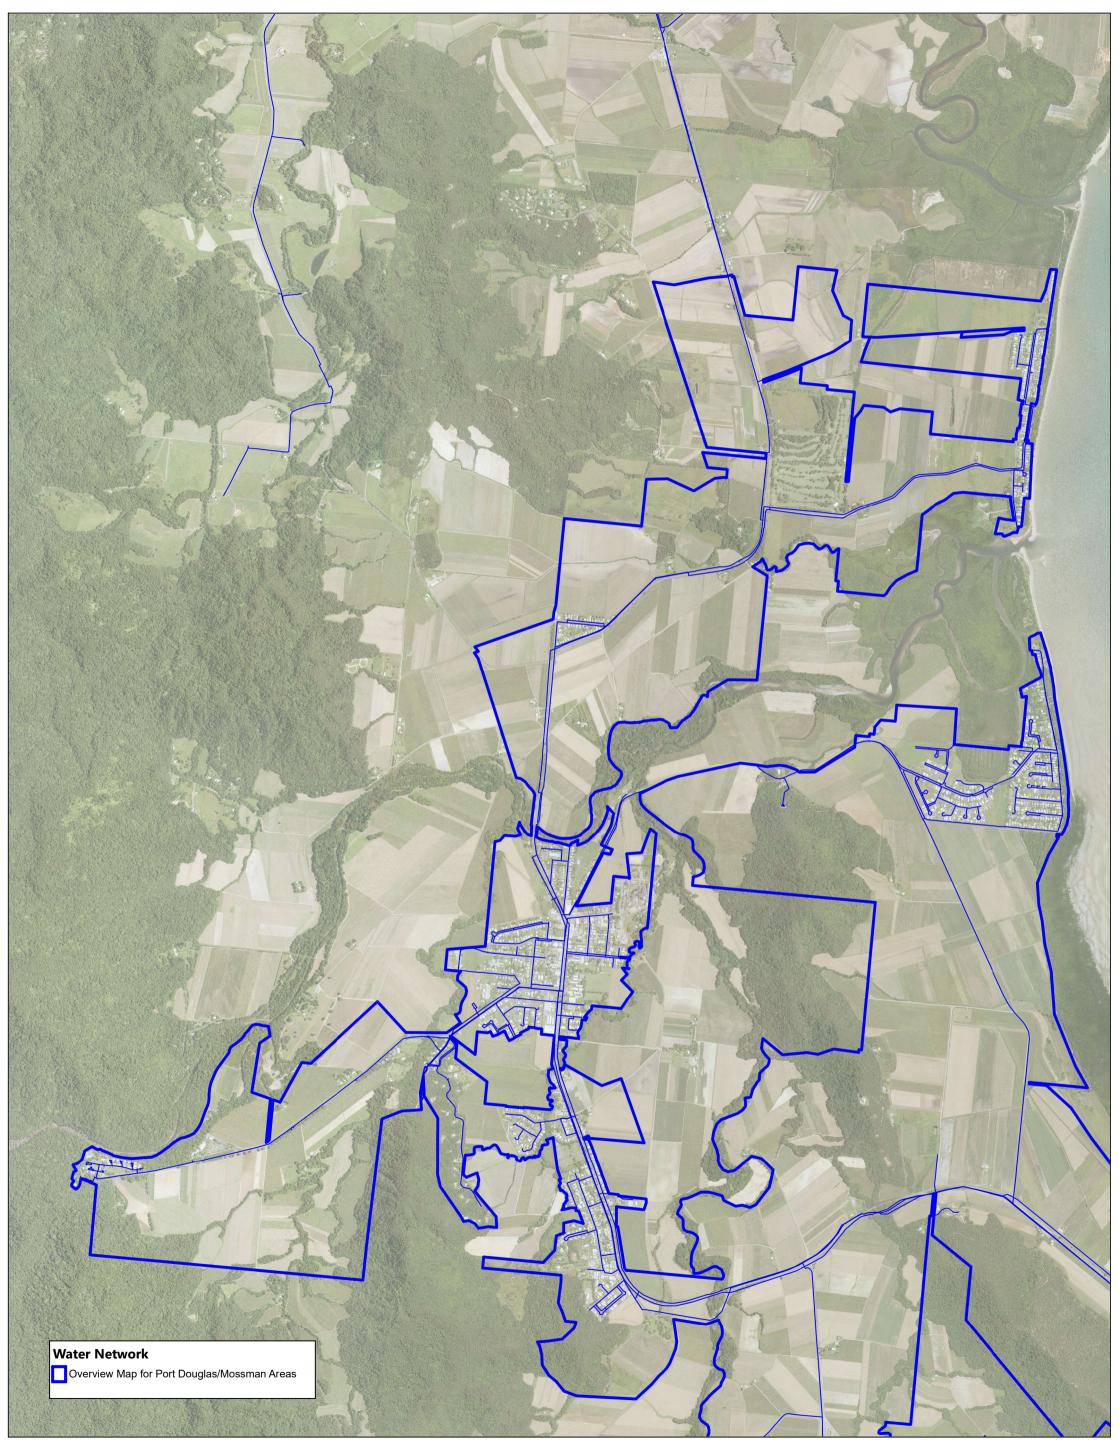

## **MOSSMAN WATER NETWORK**

©2019 Douglas Shire Council (DSC). Based on or contains data provided by DSC and the State of Queensland Department of Natural Resources & Mines (NR&M) [2019]. In consideration of these agencies permitting use of this data you acknowledge and agree that these agencies give no warranty in relation to the data (including accuracy, reliability, completeness, currency or suitability) and accept no liability (including without limitation, liability in negligence) for any loss, damage or costs (including consequential damage) relating to any use of the data. Data must not be used for direct marketing or be used in breach of the privacy laws.

Scale 1cm = ( 280m ) at A3

Map Grid of Australia Zone 55 (GDA94)