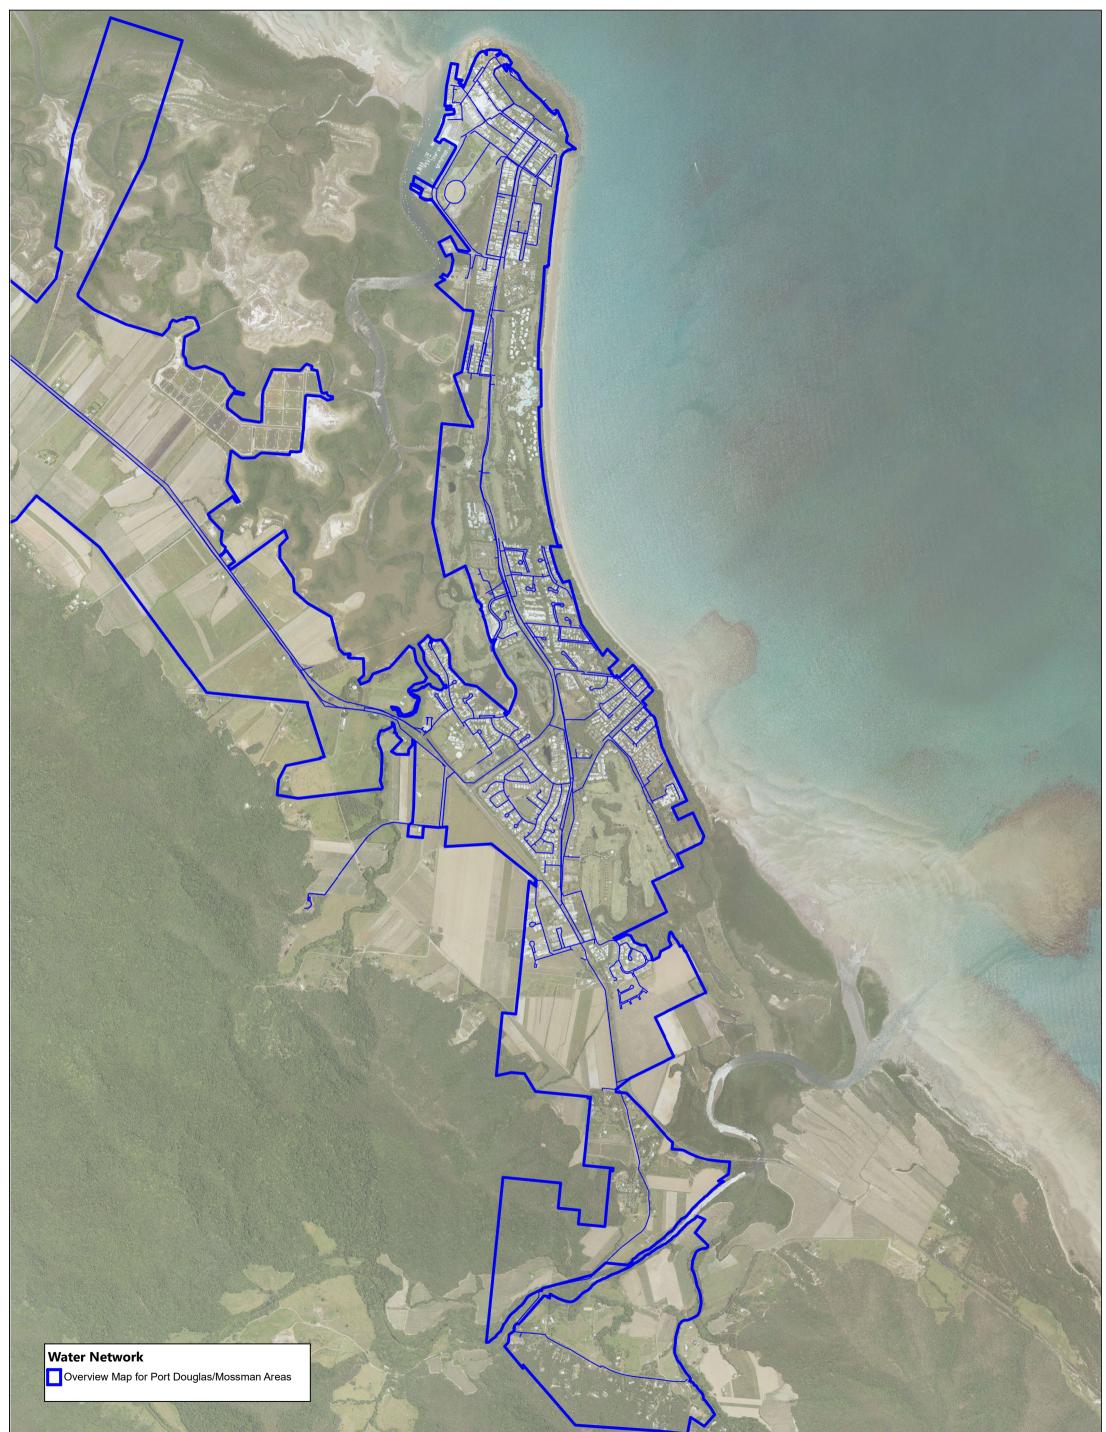

## PORT DOUGLAS AND MOWBRAY WATER NETWORK

©2019 Douglas Shire Council (DSC). Based on or contains data provided by DSC and the State of Queensland Department of Natural Resources & Mines (NR&M) [2019]. In consideration of these agencies permitting use of this data you acknowledge and agree that these agencies give no warranty in relation to the data (including accuracy, reliability, completeness, currency or suitability) and accept no liability (including without limitation, liability in negligence) for any loss, damage or costs (including consequential damage) relating to any use of the data. Data must not be used for direct marketing or be used in breach of the privacy laws.